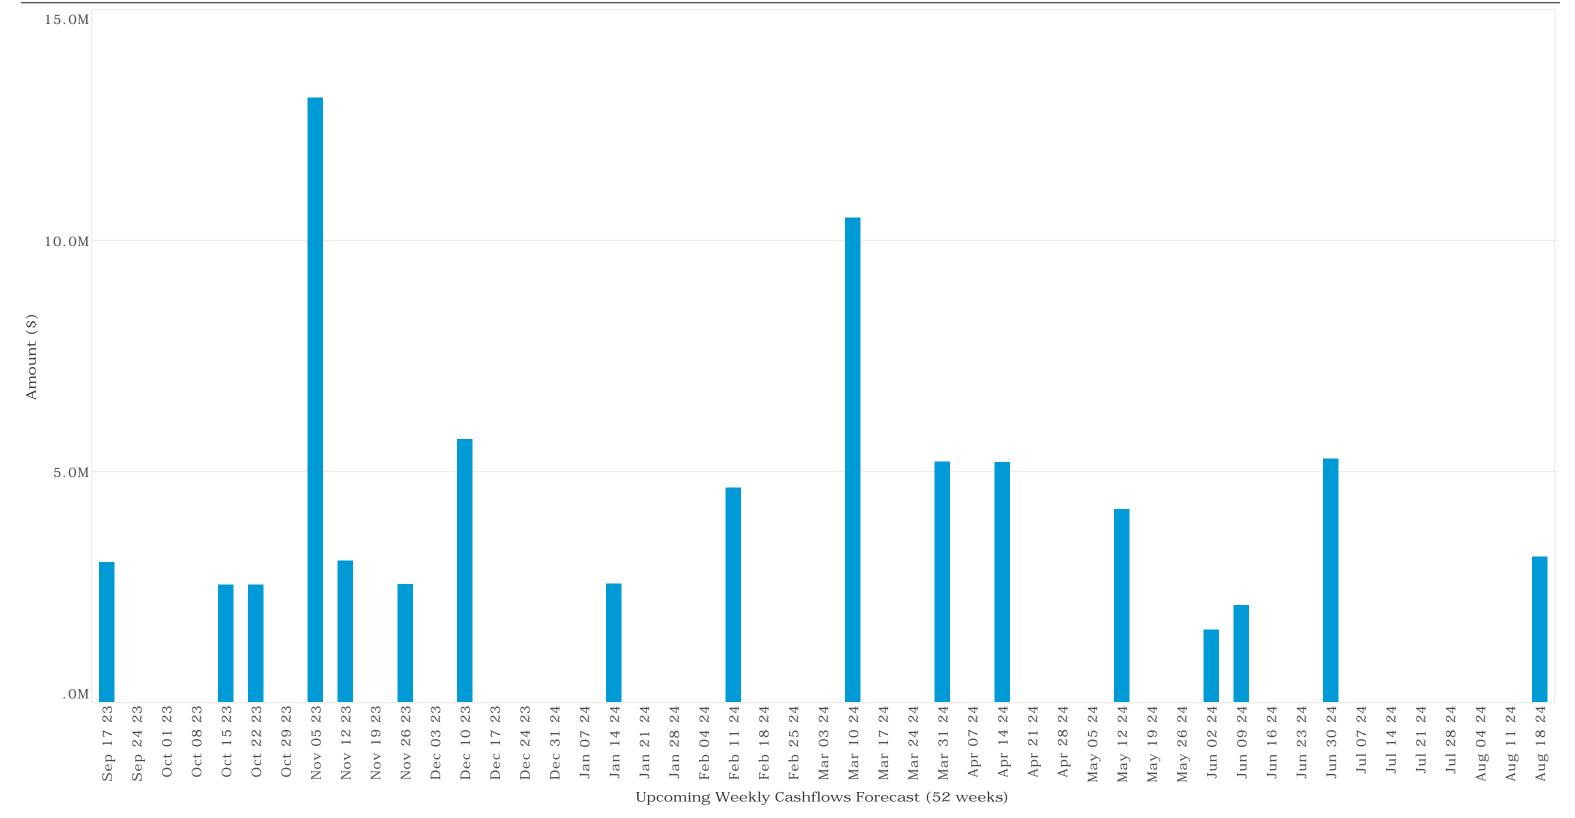

#### **Investments**

The Shire's portfolio accrued over \$311,000 in interest and returned 4.97%pa compared to the current bank bill benchmark of 4.39%. New deposits invested in over the month are yielding well over 5%. Over the past 12 months the portfolio has returned 3.41% exceeding the bank bill index benchmark of 3.37%.

Investment portfolio details are disclosed within **Appendix 2**.