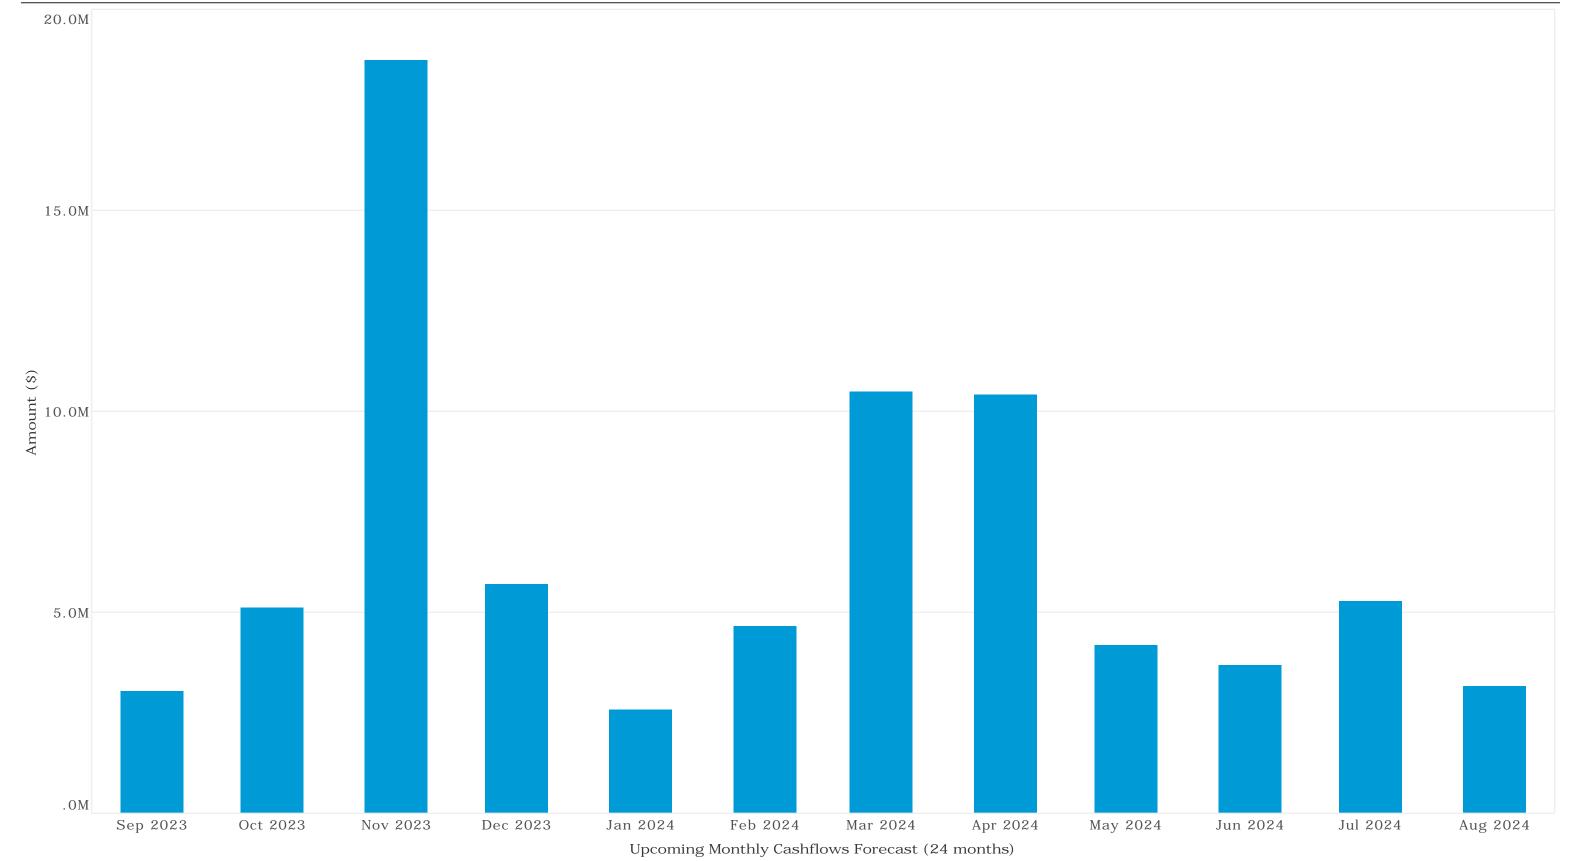

**Appendix 1** details the financial activities of the Shire for the period 1 July 2023 to 31 August 2023 of the current financial year.

There are four sections to the monthly report:

- 1. Monthly Health Checks and Summary Graphs;
- 2. Statutory Reports Rate Setting Statement, Operating Statement, Cash Flow;
- 3. Various other Notes to give Council an overview of the Shire's current financial situation, including Material Variances for Programs and Nature and Type as per Council's adopted variance threshold limits of 10% or \$20,000 for operating, and 10% or \$50,000 for capital, whichever is higher; and
- 4. A Capital Projects schedule detailing all expenditure.

Appendix 2 is the Monthly Investments Report.

Any immediate annual budget considerations are also presented within the monthly financial report.