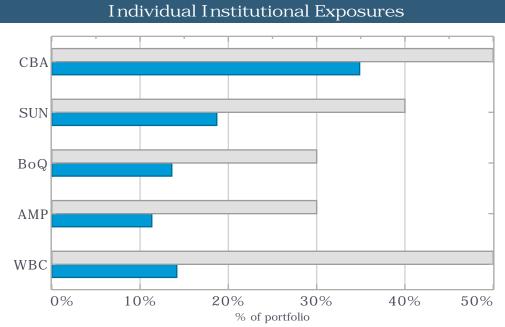

-|-----------|---------------------|----------------|--|--|--|--|--|
|                                       | Portfolio | Annualised BB Index | Outperformance |  |  |  |  |  |
| Aug 2023                              | 4.16%     | 4.39%               | -0.23%         |  |  |  |  |  |
| Last 3 months                         | 4.42%     | 4.20%               | 0.22%          |  |  |  |  |  |
| Last 6 months                         | 4.30%     | 3.88%               | 0.42%          |  |  |  |  |  |
| Financial Year to Date                | 4.46%     | 4.44%               | 0.02%          |  |  |  |  |  |
| Last 12 months                        | 3.41%     | 3.37%               | 0.04%          |  |  |  |  |  |



## Shire of East Pilbara Investment Policy Compliance Report - August 2023









| Condit Dating Consess | Face       |     | Policy |   |  |  |
|-----------------------|------------|-----|--------|---|--|--|
| Credit Rating Group   | Value (\$) |     | Max    |   |  |  |
| AA                    | 49,788,429 | 56% | 100%   | а |  |  |
| A                     | 16,508,541 | 19% | 80%    | а |  |  |
| BBB                   | 22,000,000 | 25% | 60%    | a |  |  |
|                       | 88,296,970 |     |        |   |  |  |

| % of      | Invest                                | ment                                     |
|-----------|---------------------------------------|------------------------------------------|
| portfolio | Policy                                | Limit                                    |
| 35%       | 50%                                   | а