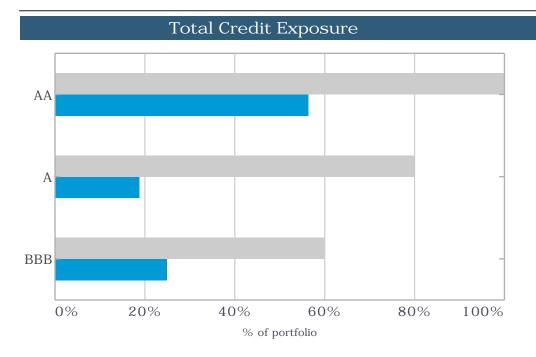

---|-----------|---------------------|----------------|--|--|--|--|--|
|                                       | Portfolio | Annualised BB Index | Outperformance |  |  |  |  |  |
| Aug 2023                              | 4.16%     | 4.39%               | -0.23%         |  |  |  |  |  |
| Last 3 months                         | 4.42%     | 4.20%               | 0.22%          |  |  |  |  |  |
| Last 6 months                         | 4.30%     | 3.88%               | 0.42%          |  |  |  |  |  |
| Financial Year to Date                | 4.46%     | 4.44%               | 0.02%          |  |  |  |  |  |
| Last 12 months                        | 3.41%     | 3.37%               | 0.04%          |  |  |  |  |  |



## Shire of East Pilbara Investment Policy Compliance Report - August 2023









| Condit Dating Consess | Face       |     | Policy |   |  |  |
|-----------------------|------------|-----|--------|---|--|--|
| Credit Rating Group   | Value (\$) |     | Max    |   |  |  |
| AA                    | 49,788,429 | 56% | 100%   | а |  |  |
| A                     | 16,508,541 | 19% | 80%    | а |  |  |
| BBB                   | 22,000,000 | 25% | 60%    | a |  |  |
|                       | 88,296,970 |     |        |   |  |  |

| % of      | Invest                                | ment                                     |
|-----------|---------------------------------------|------------------------------------------|
| portfolio | Policy                                | Limit                                    |
| 35%       | 50%                                   |