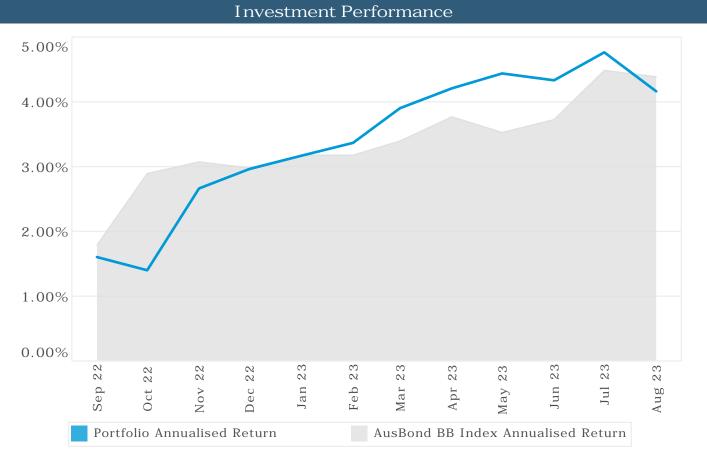

#### **Investments**

The Shire's portfolio accrued over \$311,000 in interest and returned 4.97%pa compared to the current bank bill benchmark of 4.39%. New deposits invested in over the month are yielding well over 5%. Over the past 12 months the portfolio has returned 3.41% exceeding the bank bill index benchmark of 3.37%.

Investment portfolio details are disclosed within **Appendix 2**.