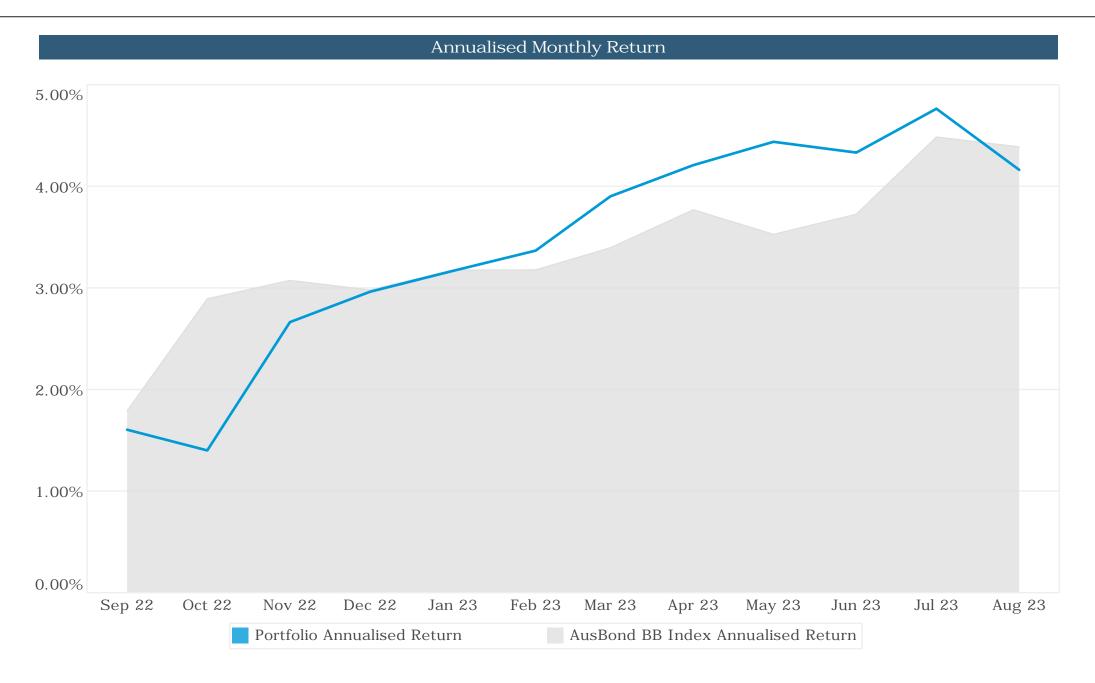

#### **Investments**

The Shire's portfolio accrued over \$311,000 in interest and returned 4.97%pa compared to the current bank bill benchmark of 4.39%. New deposits invested in over the month are yielding well over 5%. Over the past 12 months the portfolio has returned 3.41% exceeding the bank bill index benchmark of 3.37%.

Investment portfolio details are disclosed within **Appendix 2**.