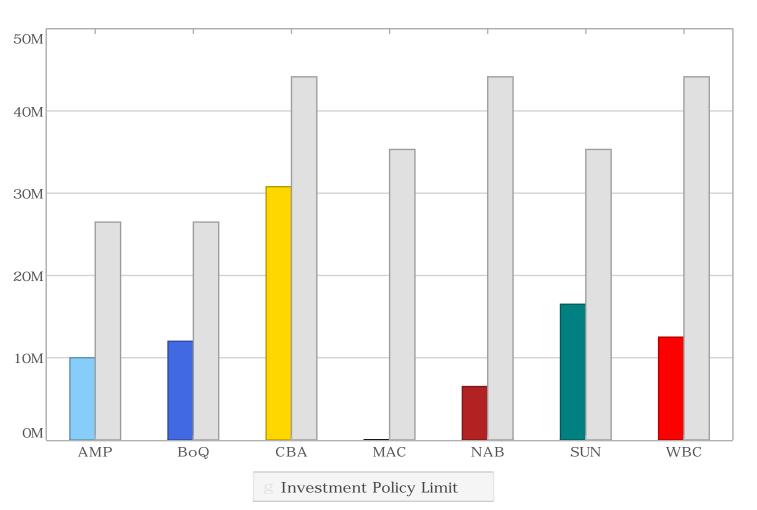

#### **Investments**

The Shire's portfolio accrued over \$311,000 in interest and returned 4.97%pa compared to the current bank bill benchmark of 4.39%. New deposits invested in over the month are yielding well over 5%. Over the past 12 months the portfolio has returned 3.41% exceeding the bank bill index benchmark of 3.37%.

Investment portfolio details are disclosed within **Appendix 2**.