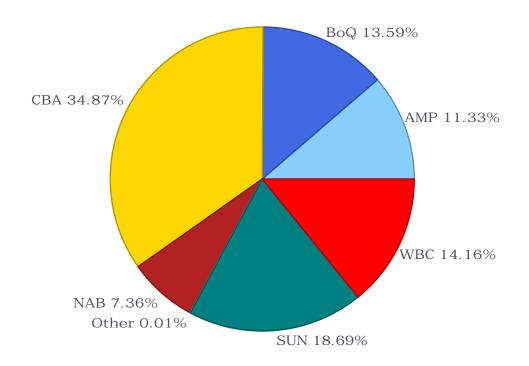

#### **Investments**

The Shire's portfolio accrued over \$311,000 in interest and returned 4.97%pa compared to the current bank bill benchmark of 4.39%. New deposits invested in over the month are yielding well over 5%. Over the past 12 months the portfolio has returned 3.41% exceeding the bank bill index benchmark of 3.37%.

Investment portfolio details are disclosed within **Appendix 2**.