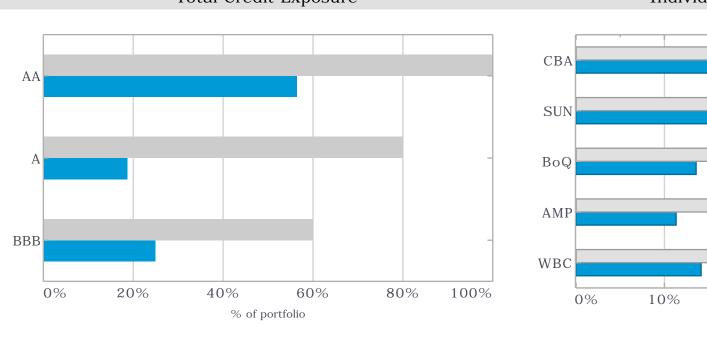

ities (Gas, Electricity, Water Etc) Other Expenditure | 66,062               | 100.0%         |          | Timing<br>Timing     | Variance between YTD Budget & YTD Actual Variance between YTD Budget & YTD Actual                                                   |



## Investment Summary Report August 2023





Policy

Max

### Investment Holdings

|              | Face       | Current    | Current   |
|--------------|------------|------------|-----------|
|              | Value (\$) | Value (\$) | Yield (%) |
| Cash         | 14,296,970 | 14,296,970 | 0.0017    |
| Term Deposit | 74,000,000 | 75,390,654 | 4.9756    |
|              | 88,296,970 | 89,687,623 | 4.1702    |



# Total Credit Exposure Individual Institutional Exposures



Face

88,296,970 100% 100% a

Value (\$)

88,296,970





g Portfolio Exposure g Investment Policy Limit



20%

30%

% of portfolio

40%

# Shire of East Pilbara Investment Holdings Report - August 2023



| Cash Accounts                       |                |                  |                       |             |             |
|-------------------------------------|----------------|------------------|-----------------------|-------------|-------------|
| Face Current<br>Value (\$) Rate (%) | Institution    | Credit<br>Rating | Current<br>Value (\$) | Deal<br>No. | Reference   |
| 8,540.84 2.7761%                    | Macquarie Bank | A+               | 8,540.84              | 541691      | Accelerator |
| 14,288,428.71 0.0000%               | Bankwest       | AA-              | 14,288,428.71         | 541653      |             |
| 14,29