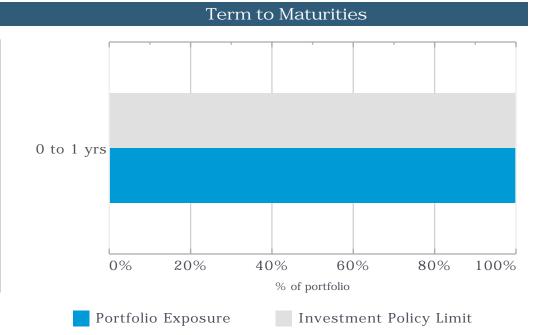

#### **Investments**

The Shire's portfolio accrued over \$311,000 in interest and returned 4.97%pa compared to the current bank bill benchmark of 4.39%. New deposits invested in over the month are yielding well over 5%. Over the past 12 months the portfolio has returned 3.41% exceeding the bank bill index benchmark of 3.37%.

Investment portfolio details are disclosed within **Appendix 2**.