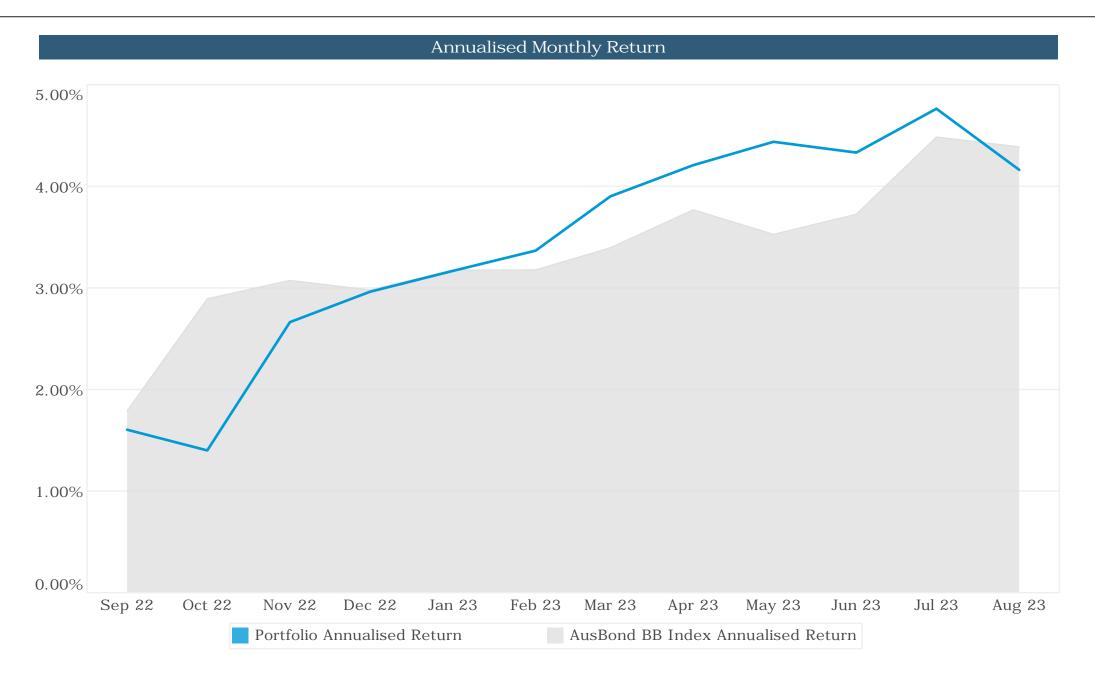

#### Investments

The Shire's portfolio accrued over \$311,000 in interest and returned 4.97%pa compared to the current bank bill benchmark of 4.39%. New deposits invested in over the month are yielding well over 5%. Over the past 12 months the portfolio has returned 3.41% exceeding the bank bill index benchmark of 3.37%.