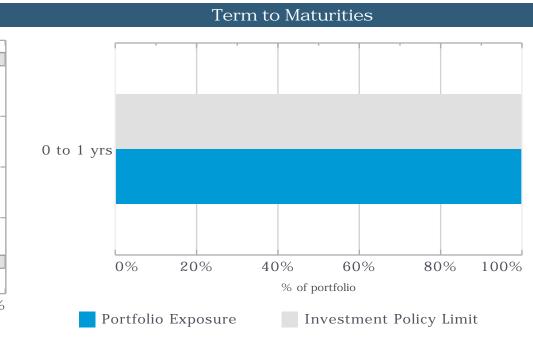

#### Investments

The Shire's portfolio accrued over \$311,000 in interest and returned 4.97%pa compared to the current bank bill benchmark of 4.39%. New deposits invested in over the month are yielding well over 5%. Over the past 12 months the portfolio has returned 3.41% exceeding the bank bill index benchmark of 3.37%.

Investment portfolio details are disclosed within Appendix 2.