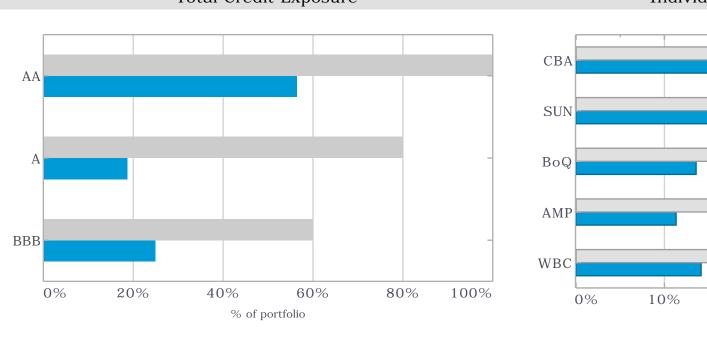

ties (Gas, Electricity, Water Etc) Other Expenditure | 66,062               | 100.0%         |          | Timing<br>Timing     | Variance between YTD Budget & YTD Actual Variance between YTD Budget & YTD Actual                                                   |



### Investment Summary Report August 2023





Policy

Max

### Investment Holdings

|              | Face       | Current    | Current   |
|--------------|------------|------------|-----------|
|              | Value (\$) | Value (\$) | Yield (%) |
| Cash         | 14,296,970 | 14,296,970 | 0.0017    |
| Term Deposit | 74,000,000 | 75,390,654 | 4.9756    |
|              | 88,296,970 | 89,687,623 | 4.1702    |



# Total Credit Exposure Individual Institutional Exposures



Face

88,296,970 100% 100% a

Value (\$)

88,296,970





g Portfolio Exposure g Investment Policy Limit



20%

30%

% of portfolio

40%

# Shire of East Pilbara Investment Holdings Report - August 2023



| Cash Accounts                       |                |                  |                       |             |             |
|-------------------------------------|----------------|------------------|-----------------------|-------------|-------------|
| Face Current<br>Value (\$) Rate (%) | Institution    | Credit<br>Rating | Current<br>Value (\$) | Deal<br>No. | Reference   |
| 8,540.84 2.7761%                    | Macquarie Bank | A+               | 8,540.84              | 541691      | Accelerator |
| 14,288,428.71 0.0000%               | Bankwest       | AA-              | 14,288,428.71         | 541653      |             |
| 14,29