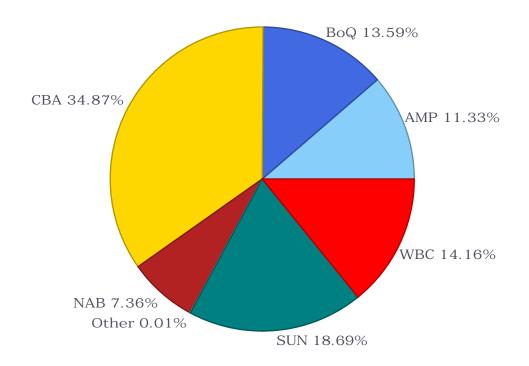

#### Investments

The Shire's portfolio accrued over \$311,000 in interest and returned 4.97%pa compared to the current bank bill benchmark of 4.39%. New deposits invested in over the month are yielding well over 5%. Over the past 12 months the portfolio has returned 3.41% exceeding the bank bill index benchmark of 3.37%.

Investment portfolio details are disclosed within Appendix 2.