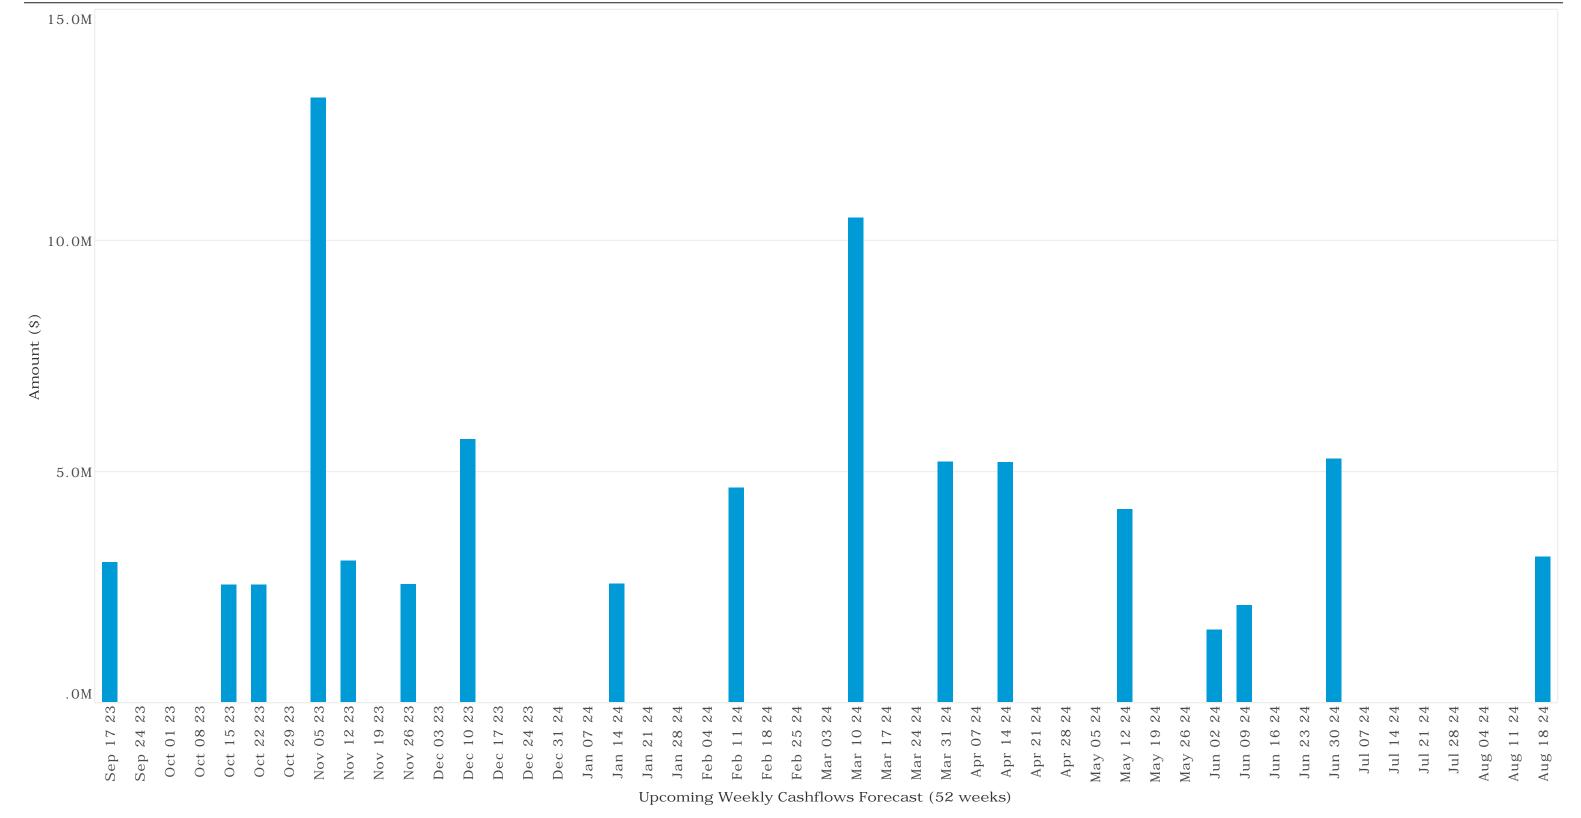

#### Investments

The Shire's portfolio accrued over \$311,000 in interest and returned 4.97%pa compared to the current bank bill benchmark of 4.39%. New deposits invested in over the month are yielding well over 5%. Over the past 12 months the portfolio has returned 3.41% exceeding the bank bill index benchmark of 3.37%.

Investment portfolio details are disclosed within Appendix 2.