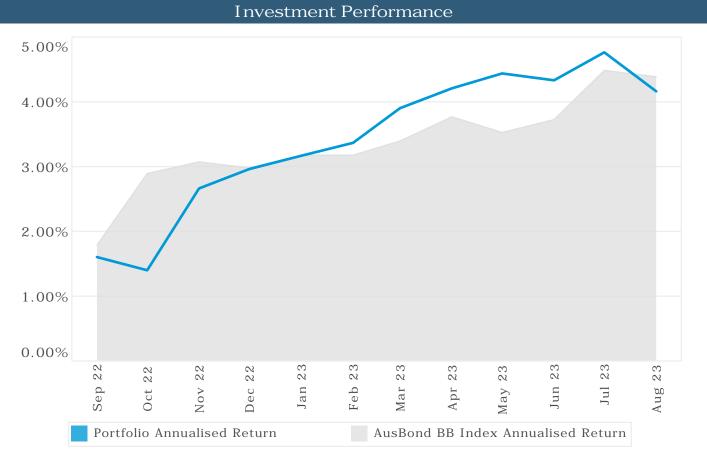

#### Investments

The Shire's portfolio accrued over \$311,000 in interest and returned 4.97%pa compared to the current bank bill benchmark of 4.39%. New deposits invested in over the month are yielding well over 5%. Over the past 12 months the portfolio has returned 3.41% exceeding the bank bill index benchmark of 3.37%.

Investment portfolio details are disclosed within Appendix 2.