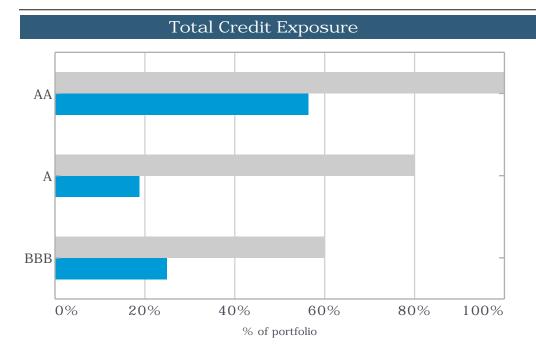

------------------------|-----------|---------------------|----------------|--|--|--|--|
|                                       | Portfolio | Annualised BB Index | Outperformance |  |  |  |  |
| Aug 2023                              | 4.16%     | 4.39%               | -0.23%         |  |  |  |  |
| Last 3 months                         | 4.42%     | 4.20%               | 0.22%          |  |  |  |  |
| Last 6 months                         | 4.30%     | 3.88%               | 0.42%          |  |  |  |  |
| Financial Year to Date                | 4.46%     | 4.44%               | 0.02%          |  |  |  |  |
| Last 12 months                        | 3.41%     | 3.37%               | 0.04%          |  |  |  |  |



## Shire of East Pilbara Investment Policy Compliance Report - August 2023









| Condit Dating Crays | Face       | P     | Policy |   |  |  |  |
|---------------------|------------|-------|--------|---|--|--|--|
| Credit Rating Group | Value (\$) |       | Max    |   |  |  |  |
| AA                  | 49,788,429 | 56% 1 | 00%    | a |  |  |  |
| A                   | 16,508,541 | 19%   | 80%    | а |  |  |  |
| ВВВ                 | 22,000,000 | 25%   | 60%    | а |  |  |  |
|                     | 88,296,970 |       |        |   |  |  |  |

| Institution                          | % of portfolio | 1111000 |   |
|--------------------------------------|----------------|---------|---|
| Commonwealth Bank of Australia (AA-) | 35%            | 50%     | a |
| Suncorp Bank (A+)                    | 19%            | 40%     | а |
| Bank of Queensland (BBB+)