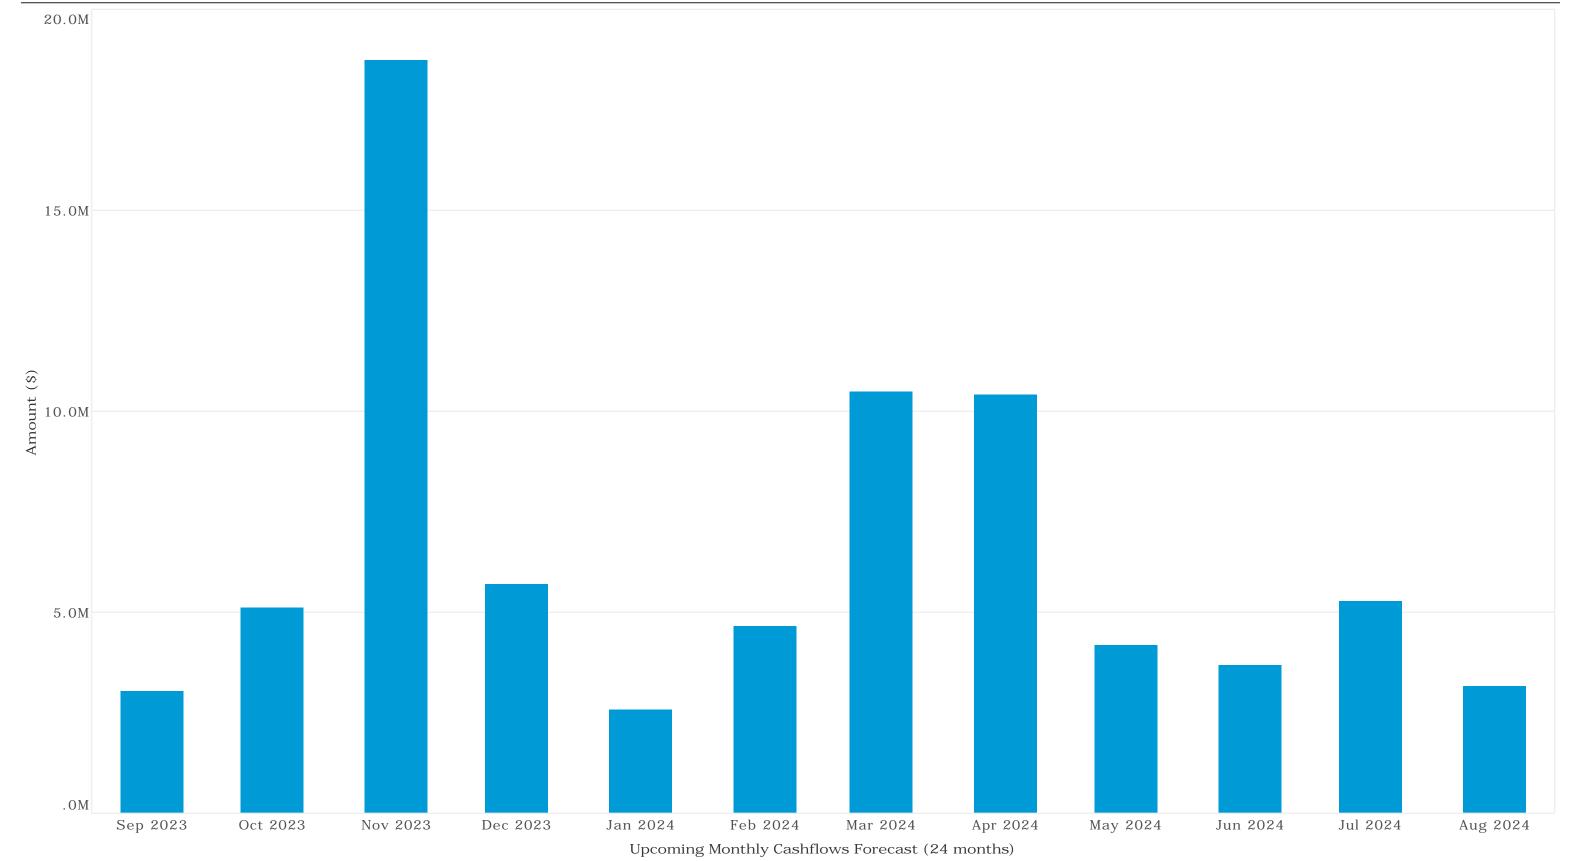

**Appendix 1** details the financial activities of the Shire for the period 1 July 2023 to 31 August 2023 of the current financial year.

There are four sections to the monthly report:

- 1. Monthly Health Checks and Summary Graphs;
- 2. Statutory Reports Rate Setting Statement, Operating Statement, Cash Flow;
- 3. Various other Notes to give Council an overview of the Shire's current financial situation, including Material Variances for Programs and Nature and Type as per Council's adopted variance threshold limits of 10% or \$20,000 for operating, and 10% or \$50,000 for capital, whichever is higher; and
- 4. A Capital Projects schedule detailing all expenditure.

**Appendix 2** is the Monthly Investments Report.

Any immediate annual budget considerations are also presented within the monthly financial report.

#### Variances

Material variances in the Shire 2023/2024 annual budget are disclosed within **Appendix 1**.