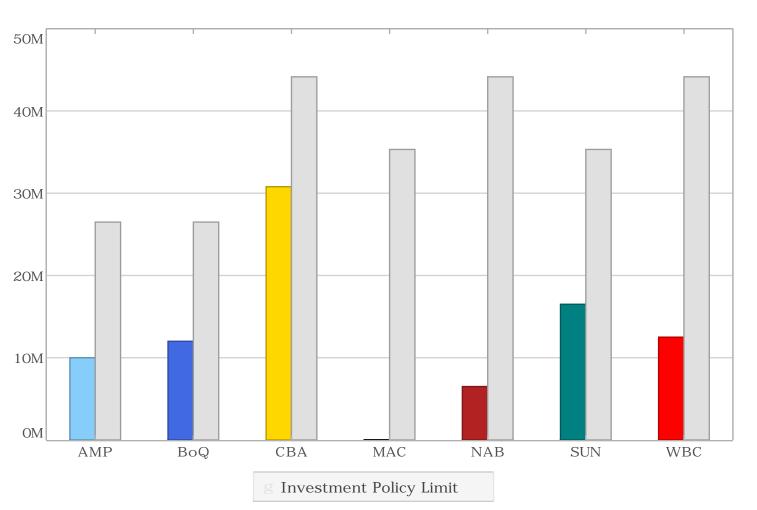

#### Investments

The Shire's portfolio accrued over \$311,000 in interest and returned 4.97%pa compared to the current bank bill benchmark of 4.39%. New deposits invested in over the month are yielding well over 5%. Over the past 12 months the portfolio has returned 3.41% exceeding the bank bill index benchmark of 3.37%.

Investment portfolio details are disclosed within Appendix 2.