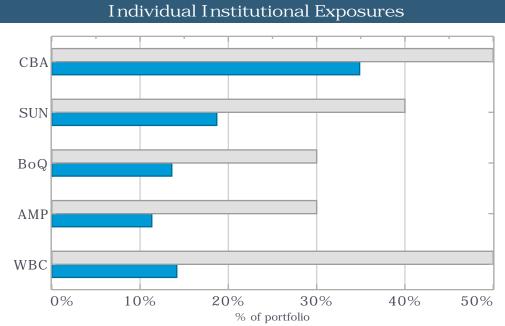

----------------------|-----------|---------------------|----------------|--|--|--|--|
|                                       | Portfolio | Annualised BB Index | Outperformance |  |  |  |  |
| Aug 2023                              | 4.16%     | 4.39%               | -0.23%         |  |  |  |  |
| Last 3 months                         | 4.42%     | 4.20%               | 0.22%          |  |  |  |  |
| Last 6 months                         | 4.30%     | 3.88%               | 0.42%          |  |  |  |  |
| Financial Year to Date                | 4.46%     | 4.44%               | 0.02%          |  |  |  |  |
| Last 12 months                        | 3.41%     | 3.37%               | 0.04%          |  |  |  |  |



## Shire of East Pilbara Investment Policy Compliance Report - August 2023









| Condit Dating Crays | Face       | P     | Policy |   |  |  |  |
|---------------------|------------|-------|--------|---|--|--|--|
| Credit Rating Group | Value (\$) |       | Max    |   |  |  |  |
| AA                  | 49,788,429 | 56% 1 | 00%    | a |  |  |  |
| A                   | 16,508,541 | 19%   | 80%    | а |  |  |  |
| ВВВ                 | 22,000,000 | 25%   | 60%    | а |  |  |  |
|                     | 88,296,970 |       |        |   |  |  |  |

| Institution                          | % of portfolio | 1111000 |   |
|--------------------------------------|----------------|---------|---|
| Commonwealth Bank of Australia (AA-) | 35%            | 50%     | a |
| Suncorp Bank (A+)                    | 19%            | 40%     | а |
| Bank of Queensland (BBB+)