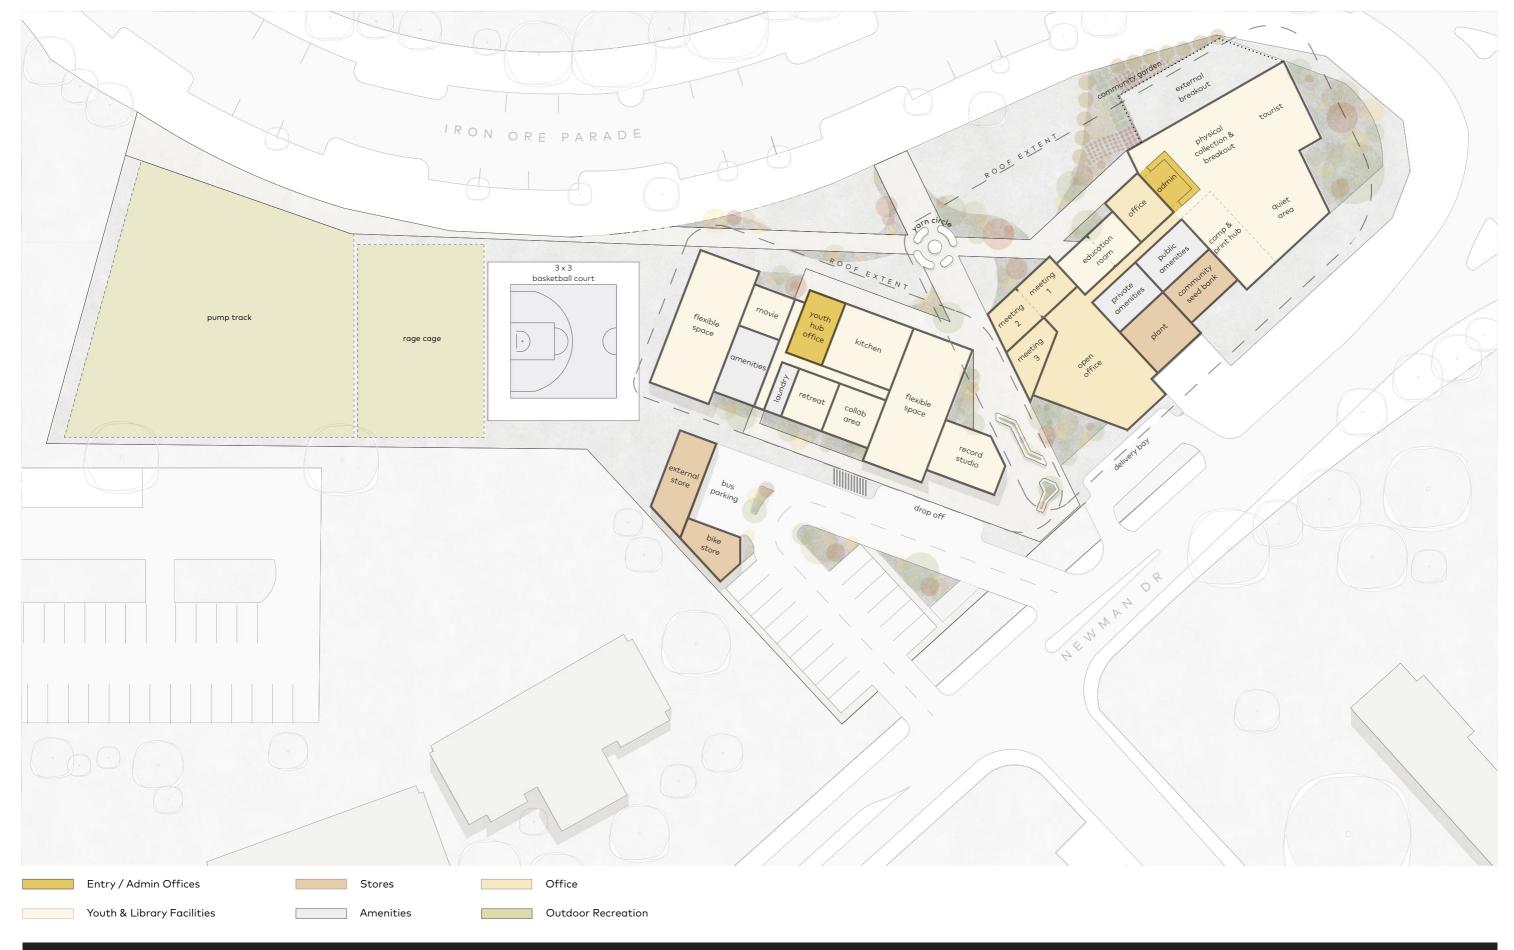

on and partnerships with industry and government in key issues for the Shire (such as transport, housing, economic development and tourism, social wellbeing, public spaces etc.).

#### **RISK MANAGEMENT CONSIDERATIONS**

Reputation - Moderate

#### FINANCIAL IMPLICATIONS

Recommendation is within existing budget allocation.

#### **VOTING REQUIREMENTS**

Simple Majority.

#### OFFICER'S RECOMMENDATION

#### **That Council:**

- 1. Endorses the Youth and Community Hub final concept design (attached as Appendix 1 to this report) for public comment.
- 2. Authorises Cox Architects to consider submissions and progress to the detailed design phase.

## Newman Youth and Community Hub

Spatial Planning & SoA



Zone

Existing Public Carparks

Proposed Site





Spatial Relationship Diagram 1:500



| Room                                     | Internal GLA (Gross<br>Floor Area) m² | External GLA (Gross<br>Floor Area) m² | Unit                    | Detail & Functional Requirement Comments                                                                                                                                               |
|------------------------------------------|---------------------------------------|---------------------------------------|-------------------------|----------------------------------------------------------------------------------------------------------------------------------------------------------------------------------------|
|                                          |                                       |                                       | S