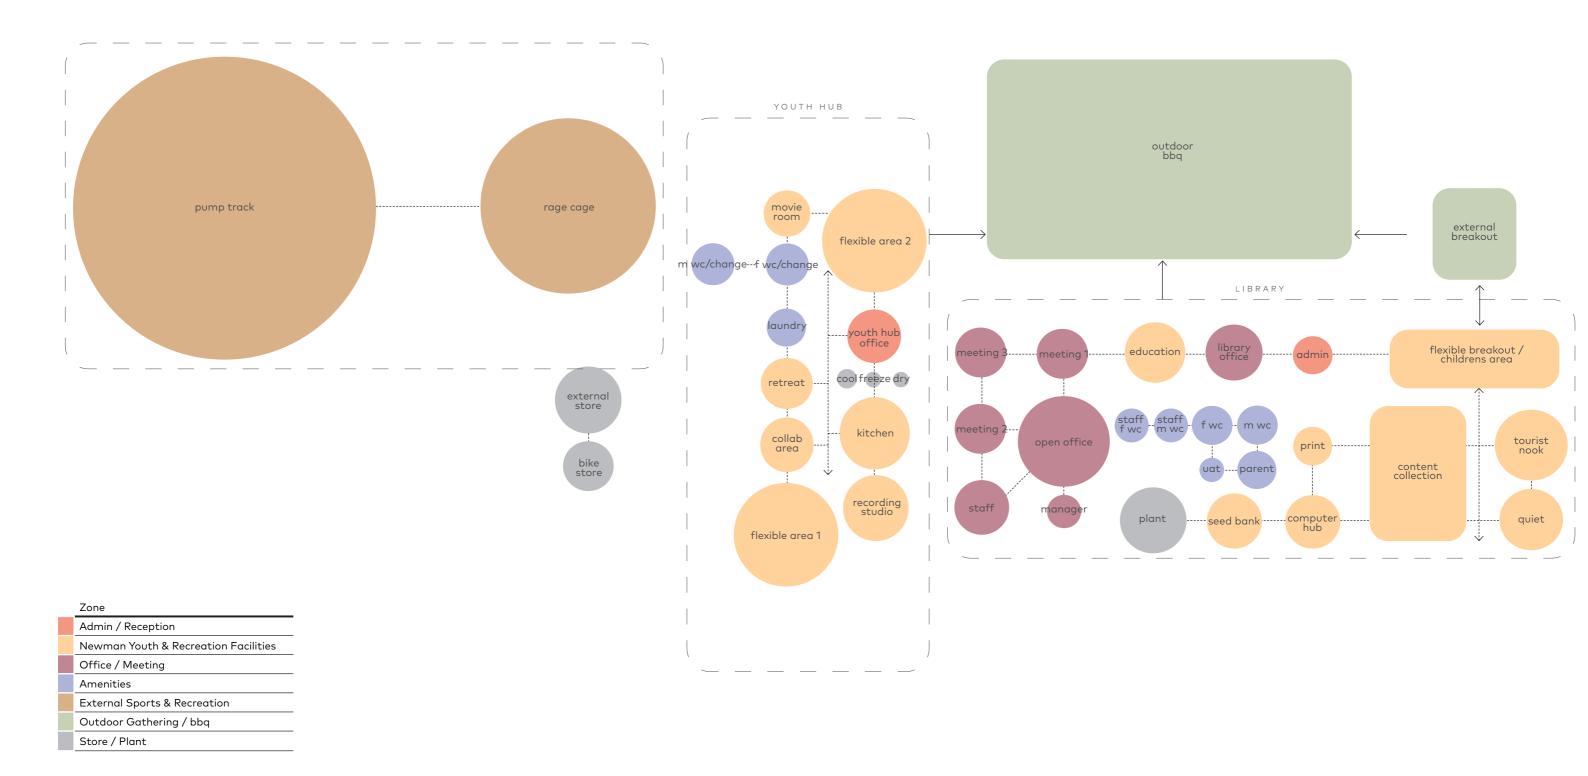

## Newman Youth and Community Hub

Spatial Planning & SoA

Zone

Existing Public Carparks

Proposed Site

Proposed Masterplan 1:500

| Room                                                                                                                                                                                                                                                                                                                                                                                                                                                                                                                                                                                                                                                                                                                                                                                                                                                                                                                                                                                                                                                                                                                                                                                                                                                                                                                                                                                                                                                                                                                                                                                                                                                                                                                                                                                                                                                                                                                                                                                                                                                                                                                           | Internal GLA (Gross<br>Floor Area) m² | External GLA (Gross<br>Floor Area) m² | Unit             | Detail & Functional Requirement Comments                                                                                                                                               |  |  |  |
|--------------------------------------------------------------------------------------------------------------------------------------------------------------------------------------------------------------------------------------------------------------------------------------------------------------------------------------------------------------------------------------------------------------------------------------------------------------------------------------------------------------------------------------------------------------------------------------------------------------------------------------------------------------------------------------------------------------------------------------------------------------------------------------------------------------------------------------------------------------------------------------------------------------------------------------------------------------------------------------------------------------------------------------------------------------------------------------------------------------------------------------------------------------------------------------------------------------------------------------------------------------------------------------------------------------------------------------------------------------------------------------------------------------------------------------------------------------------------------------------------------------------------------------------------------------------------------------------------------------------------------------------------------------------------------------------------------------------------------------------------------------------------------------------------------------------------------------------------------------------------------------------------------------------------------------------------------------------------------------------------------------------------------------------------------------------------------------------------------------------------------|---------------------------------------|---------------------------------------|------------------|----------------------------------------------------------------------------------------------------------------------------------------------------------------------------------------|--|--|--|
| Support Amenities                                                                                                                                                                                                                                                                                                                                                                                                                                                                                                                                                                                                                                                                                                                                                                                                                                                                                                                                                                                                                                                                                                                                                                                                                                                                                                                                                                                                                                                                                                                                                                                                                                                                                                                                                                                                                                                                                                                                                                                                                                                                                                              |                                       |                                       |                  |                                                                                                                                                                                        |  |  |  |
| Universal Access Toilet (UAT)                                                                                                                                                                                                                                                                                                                                                                                                                                                                                                                                                                                                                                                                                                                                                                                                                                                                                                                                                                                                                                                                                                                                                                                                                                                                                                                                                                                                                                                                                                                                                                                                                                                                                                                                                                                                                                                                                                                                                                                                                                                                                                  | 9                                     |                                       |                  |                                                                                                                                                                                        |  |  |  |
| Cleaner Store                                                                                                                                                                                                                                                                                                                                                                                                                                                                                                                                                                                                                                                                                                                                                                                                                                                                                                                                                                                                                                                                                                                                                                                                                                                                                                                                                                                                                                                                                                                                                                                                                                                                                                                                                                                                                                                                                                                                                                                                                                                                                                                  | 7                                     |                                       |                  |                                                                                                                                                                                        |  |  |  |
| Female WC                                                                                                                                                                                                                                                                                                                                                                                                                                                                                                                                                                                                                                                                                                                                                                                                                                                                                                                                                                                                                                                                                                                                                                                                                                                                                                                                                                                                                                                                                                                                                                                                                                                                                                                                                                                                                                                                                                                                                                                                                                                                                                                      | 25                                    |                                       |                  |                                                                                                                                                                                        |  |  |  |
| Male WC                                                                                                                                                                                                                                                                                                                                                                                                                                                                                                                                                                                                                                                                                                                                                                                                                                                                                                                                                                                                                                                                                                                                                                                                                                                                                                                                                                                                                                                                                                                                                                                                                                                                                                                                                                                                                                                                                                                                                                                                                                                                                                                        | 25                                    |                                       |                  |                                                                                                                                                                                        |  |  |  |
| Staff Female WC                                                                                                                                                                                                                                                                                                                                                                                                                                                                                                                                                                                                                                                                                                                                                                                                                                                                                                                                                                                                                                                                                                                                                                                                                                                                                                                                                                                                                                                                                                                                                                                                                                                                                                                                                                                                                                                                                                                                                                                                                                                                                                                | 15                                    |                                       |                  |                                                                                                                                                                                        |  |  |  |
| Staff Male WC                                                                                                                                                                                                                                                                                                                                                                                                                                                                                                                                                                                                                                                                                                                                                                                                                                                                                                                                                                                                                                                                                                                                                                                                                                                                                                                                                                                                                                                                                                                                                                                                                                                                                                                                                                                                                                                                                                                                                                                                                                                                                                                  | 15                                    |                                       |                  |                                                                                                                                                                                        |  |  |  |
| Parent Room                                                                                                                                                                                                                                                                                                                                                                                                                                                                                                                                                                                                                                                                                                                                                                                                                                                                                                                                                                                                                                                                                                                                                                                                                                                                                                                                                                                                                                                                                                                                                                                                                                                                                                                                                                                                                                                                                                                                                                                                                                                                                                                    | 15                                    |                                       |                  | Locate near Children's Area                                                                                                                                                            |  |  |  |
| Subtotal (m²)                                                                                                                                                                                                                                                                                                                                                                                                                                                                                                                                                                                                                                                                                                                                                                                                                                                                                                                                                                                                                                                                                                                                                                                                                                                                                                                                                                                                                                                                                                                                                                                                                                                                                                                                                                                                                                                                                                                                                                                                                                                                                                                  | 111                                   |                                       |                  |                                                                                                                                                                                        |  |  |  |
| Administration & Offices                                                                                                                                                                                                                                                                                                                                                                                                                                                                                                                                                                                                                                                                                                                                                                                                                                                                                                                                                                                                                                                                                                                                                                                                                                                                                                                                                                                                                                                                                                                                                                                                                                                                                                                                                                                                                                                                                                                                                                                                                                                                                                       |                                       |                                       |                  |                                                                                                                                                                                        |  |  |  |
| Manager's Office                                                                                                                                                                                                                                                                                                                                                                                                                                                                                                                                                                                                                                                                                                                                                                                                                                                                                                                                                                                                                                                                                                                                                                                                                                                                                                                                                                                                                                                                                                                                                                                                                                                                                                                                                                                                                                                                                                                                                                                                                                                                                                               | 25                                    |                                       |                  | Manager Community Services                                                                                                                                                             |  |  |  |
| Open Office                                                                                                                                                                                                                                                                                                                                                                                                                                                                                                                                                                                                                                                                                                                                                                                                                                                                                                                                                                                                                                                                                                                                                                                                                                                                                                                                                                                                                                                                                                                                                                                                                                                                                                                                                                                                                                                                                                                                                                                                                                                                                                                    | 105                                   |                                       | 8 x Workstations | 8 Staff workstations within open plan office - 13 m² per workstation                                                                                                                   |  |  |  |
| Flexible Meeting Room 1                                                                                                                                                                                                                                                                                                                                                                                                                                                                                                                                                                                                                                                                                                                                                                                                                                                                                                                                                                                                                                                                                                                                                                                                                                                                                                                                                                                                                                                                                                                                                                                                                                                                                                                                                                                                                                                                                                                                                                                                                                                                                                        | 30                                    |                                       | 30 ppl capacity  | Flexible meeting room with separators. Meeting areas to be accessible to the public                                                                                                    |  |  |  |
| Flexible Meeting Room 2                                                                                                                                                                                                                                                                                                                                                                                                                                                                                                                                                                                                                                                                                                                                                                                                                                                                                                                                                                                                                                                                                                                                                                                                                                                                                                                                                                                                                                                                                                                                                                                                                                                                                                                                                                                                                                                                                                                                                                                                                                                                                                        | 30                                    |                                       | 30 ppl capacity  | Flexible meeting room with separators. Meeting areas to be accessible to the public                                                                                                    |  |  |  |
| Flexible Meeting Room 3                                                                                                                                                                                                                                                                                                                                                                                                                                                                                                                                                                                                                                                                                                                                                                                                                                                                                                                                                                                                                                                                                                                                                                                                                                                                                                                                                                                                                                                                                                                                                                                                                                                                                                                                                                                                                                                                                                                                                                                                                                                                                                        | 30                                    |                                       | 30 ppl capacity  | Flexible meeting room with separators. Meeting areas to be accessible to the public                                                                                                    |  |  |  |
| Staff Room                                                                                                                                                                                                                                                                                                                                                                                                                                                                                                                                                                                                                                                                                                                                                                                                                                                                                                                                                                                                                                                                                                                                                                                                                                                                                                                                                                                                                                                                                                                                                                                                                                                                                                                                                                                                                                                                                                                                                                                                                                                                                                                     | 45                                    |                                       | , , , , ,        |                                                                                                                                                                                        |  |  |  |
| Subtotal (m²)                                                                                                                                                                                                                                                                                                                                                                                                                                                                                                                                                                                                                                                                                                                                                                                                                                                                                                                                                                                                                                                                                                                                                                                                                                                                                                                                                                                                                                                                                                                                                                                                                                                                                                                                                                                                                                                                                                                                                                                                                                                                                                                  | 265                                   |                                       |                  |                                                                                                                                                                                        |  |  |  |
| Library                                                                                                                                                                                                                                                                                                                                                                                                                                                                                                                                                                                                                                                                                                                                                                                                                                                                                                                                                                                                                                                                                                                                                                                                                                                                                                                                                                                                                                                                                                                                                                                                                                                                                                                                                                                                                                                                                                                                                                                                                                                                                                                        |                                       |                                       |                  |                                                                                                                                                                                        |  |  |  |
| Administration / Book Processing                                                                                                                                                                                                                                                                                                                                                                                                                                                                                                                                                                                                                                                                                                                                                                                                                                                                                                                                                                                                                                                                                                                                                                                                                                                                                                                                                                                                                                                                                                                                                                                                                                                                                                                                                                                                                                                                                                                                                                                                                                                                                               | 25                                    |                                       | 2 x Workstations | Book Processing                                                                                                                                                                        |  |  |  |
| Library Office                                                                                                                                                                                                                                                                                                                                                                                                                                                                                                                                                                                                                                                                                                                                                                                                                                                                                                                                                                                                                                                                                                                                                                                                                                                                                                                                                                                                                                                                                                                                                                                                                                                                                                                                                                                                                                                                                                                                                                                                                                                                                                                 | 45                                    |                                       | 3 x Workstations | (Rear / back of house) - 7 x 6.2                                                                                                                                                       |  |  |  |
| Stationary Room                                                                                                                                                                                                                                                                                                                                                                                                                                                                                                                                                                                                                                                                                                                                                                                                                                                                                                                                                                                                                                                                                                                                                                                                                                                                                                                                                                                                                                                                                                                                                                                                                                                                                                                                                                                                                                                                                                                                                                                                                                                                                                                | 7                                     |                                       |                  | 2.5 x 2                                                                                                                                                                                |  |  |  |
| , and the second | <u> </u>                              |                                       |                  | 6 x 3.4 . Store must be close to library as matts, chairs & ladders are regularly removed                                                                                              |  |  |  |
| Library Store Room                                                                                                                                                                                                                                                                                                                                                                                                                                                                                                                                                                                                                                                                                                                                                                                                                                                                                                                                                                                                                                                                                                                                                                                                                                                                                                                                                                                                                                                                                                                                                                                                                                                                                                                                                                                                                                                                                                                                                                                                                                                                                                             | 15                                    |                                       |                  | throughout the day.                                                                                                                                                                    |  |  |  |
| Printing Hub                                                                                                                                                                                                                                                                                                                                                                                                                                                                                                                                                                                                                                                                                                                                                                                                                                                                                                                                                                                                                                                                                                                                                                                                                                                                                                                                                                                                                                                                                                                                                                                                                                                                                                                                                                                                                                                                                                                                                                                                                                                                                                                   | 20                                    |                                       |                  |                                                                                                                                                                                        |  |  |  |
| Computer Hub                                                                                                                                                                                                                                                                                                                                                                                                                                                                                                                                                                                                                                                                                                                                                                                                                                                                                                                                                                                                                                                                                                                                                                                                                                                                                                                                                                                                                                                                                                                                                                                                                                                                                                                                                                                                                                                                                                                                                                                                                                                                                                                   | 45                                    |                                       | 8 x Workstations | Work / Study space including computers                                                                                                                                                 |  |  |  |
| Physical Content Collection                                                                                                                                                                                                                                                                                                                                                                                                                                                                                                                                                                                                                                                                                                                                                                                                                                                                                                                                                                                                                                                                                                                                                                                                                                                                                                                                                                                                                                                                                                                                                                                                                                                                                                                                                                                                                                                                                                                                                                                                                                                                                                    | 110                                   |                                       |                  | General, specialist, local studies, heritage and cultural collections. 87m horizontal width of shelving                                                                                |  |  |  |
| Flexible Breakout / Children's Area                                                                                                                                                                                                                                                                                                                                                                                                                                                                                                                                                                                                                                                                                                                                                                                                                                                                                                                                                                                                                                                                                                                                                                                                                                                                                                                                                                                                                                                                                                                                                                                                                                                                                                                                                                                                                                                                                                                                                                                                                                                                                            | 100                                   |                                       |                  | Spaces where people can relax, work, meet, learn, connect and create. Communal spaces                                                                                                  |  |  |  |
| External Breakout Area                                                                                                                                                                                                                                                                                                                                                                                                                                                                                                                                                                                                                                                                                                                                                                                                                                                                                                                                                                                                                                                                                                                                                                                                                                                                                                                                                                                                                                                                                                                                                                                                                                                                                                                                                                                                                                                                                                                                                                                                                                                                                                         |                                       | 125                                   |                  | Internal and external connection to library spaces                                                                                                                                     |  |  |  |
| Quiet Area                                                                                                                                                                                                                                                                                                                                                                                                                                                                                                                                                                                                                                                                                                                                                                                                                                                                                                                                                                                                                                                                                                                                                                                                                                                                                                                                                                                                                                                                                                                                                                                                                                                                                                                                                                                                                                                                                                                                                                                                                                                                                                                     | 35                                    |                                       |                  | Accessible drop-in area and safe quiet space / Reading                                                                                                                                 |  |  |  |
|                                                                                                                                                                                                                                                                                                                                                                                                                                                                                                                                                                                                                                                                                                                                                                                                                                                                                                                                                                                                                                                                                                                                                                                                                                                                                                                                                                                                                                                                                                                                                                                                                                                                                                                                                                                                                                                                                                                                                                                                                                                                                                                                |                                       |                                       |                  | To work with Tourist Centre. Tourist media room and Local History Room to be incorporated.                                                                                             |  |  |  |
| Tourist Nook                                                                                                                                                                                                                                                                                                                                                                                                                                                                                                                                                                                                                                                                                                                                                                                                                                                                                                                                                                                                                                                                                                                                                                                                                                                                                                                                                                                                                                                                                                                                                                                                                                                                                                                                                                                                                                                                                                                                                                                                                                                                                                                   | 65                                    |                                       |                  | 6m (min) of shelving                                                                                                                                                                   |  |  |  |
| Multi-Purpose Program / Education<br>Hub                                                                                                                                                                                                                                                                                                                                                                                                                                                                                                                                                                                                                                                                                                                                                                                                                                                                                                                                                                                                                                                                                                                                                                                                                                                                                                                                                                                                                                                                                                                                                                                                                                                                                                                                                                                                                                                                                                                                                                                                                                                                                       | 50                                    |                                       |                  | Bookable room that can be booked for afterschool tutoring / social media teaching & Lifelong Learning (ESL). Education, lifelong learning, personal health and wellbeing programs      |  |  |  |
| Subtotal (m²)                                                                                                                                                                                                                                                                                                                                                                                                                                                                                                                                                                                                                                                                                                                                                                                                                                                                                                                                                                                                                                                                                                                                                                                                                                                                                                                                                                                                                                                                                                                                                                                                                                                                                                                                                                                                                                                                                                                                                                                                                                                                                                                  | 517                                   | 125                                   |                  |                                                                                                                                                                                        |  |  |  |
| Youth Hub                                                                                                                                                                                                                                                                                                                                                                                                                                                                                                                                                                                                                                                                                                                                                                                                                                                                                                                                                                                                                                                                                                                                                                                                                                                                                                                                                                                                                                                                                                                                                                                                                                                                                                                                                                                                                                                                                                                                                                                                                                                                                                                      |                                       |                                       |                  |                                                                                                                                                                                        |  |  |  |
| Youth Hub Office / Admin                                                                                                                                                                                                                                                                                                                                                                                                                                                                                                                                                                                                                                                                                                                                                                                                                                                                                                                                                                                                                                                                                                                                                                                                                                                                                                                                                                                                                                                                                                                                                                                                                                                                                                                                                                                                                                                                                                                                                                                                                                                                                                       | 45                                    |                                       |                  |                                                                                                                                                                                        |  |  |  |
| Flexible Space 1                                                                                                                                                                                                                                                                                                                                                                                                                                                                                                                                                                                                                                                                                                                                                                                                                                                                                                                                                                                                                                                                                                                                                                                                                                                                                                                                                                                                                                                                                                                                                                                                                                                                                                                                                                                                                                                                                                                                                                                                                                                                                                               | 150                                   |                                       |                  | Facility must have space which can be used by number of groups, including available for hire on daily basis Arts & Crafts, community groups, leadership development and group classes. |  |  |  |
| Flexible Space 2                                                                                                                                                                                                                                                                                                                                                                                                                                                                                                                                                                                                                                                                                                                                                                                                                                                                                                                                                                                                                                                                                                                                                                                                                                                                                                                                                                                                                                                                                                                                                                                                                                                                                                                                                                                                                                                                                                                                                                                                                                                                                                               | 160                                   |                                       |                  | Flexible area for games area and informal gathering                                                                                                                                    |  |  |  |
| Kitchen                                                                                                                                                                                                                                                                                                                                                                                                                                                                                                                                                                                                                                                                                                                                                                                                                                                                                                                                                                                                                                                                                                                                                                                                                                                                                                                                                                                                                                                                                                                                                                                                                                                                                                                                                                                                                                                                                                                                                                                                                                                                                                                        | 75                                    |                                       |                  | Kitchen to open up to external yarn area                                                                                                                                               |  |  |  |
| Kitchen Dry Store                                                                                                                                                                                                                                                                                                                                                                                                                                                                                                                                                                                                                                                                                                                                                                                                                                                                                                                                                                                                                                                                                                                                                                                                                                                                                                                                                                                                                                                                                                                                                                                                                                                                                                                                                                                                                                                                                                                                                                                                                                                                                                              | 5                                     |                                       |                  |                                                                                                                                                                                        |  |  |  |
| Kitchen Freezer                                                                                                                                                                                                                                                                                                                                                                                                                                                                                                                                                                                                                                                                                                                                                                                                                                                                                                                                                                                                                                                                                                                                                                                                                                                                                                                                                                                                                                                                                                                                                                                                                                                                                                                                                                                                                                                                                                                                                                                                                                                                                                                | 4                                     |                                       |                  |                                                                                                                                                                                        |  |  |  |
| Kitchen Cool Room                                                                                                                                                                                                                                                                                                                                                                                                                                                                                                                                                                                                                                                                                                                                                                                                                                                                                                                                                                                                                                                                                                                                                                                                                                                                                                                                                                                                                                                                                                                                                                                                                                                                                                                                                                                                                                                                                                                                                                                                                                                                                                              | 4                                     |                                       |                  |                                                                                                                                                                                        |  |  |  |