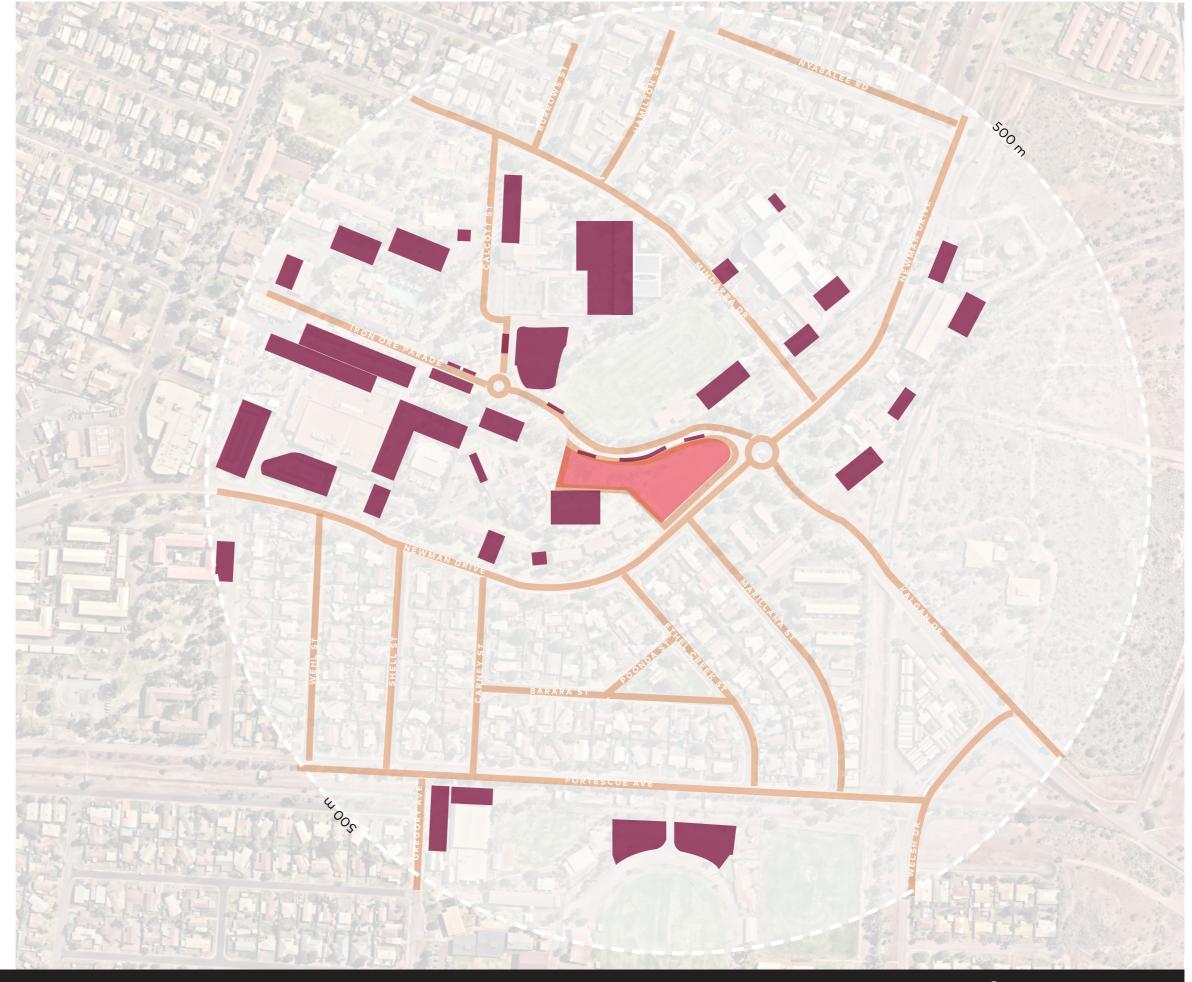

## Newman Youth and Community Hub

Spatial Planning & SoA

Zone

Existing Public Carparks

Proposed Site

Proposed Masterplan 1:500

| Room                                                                                                                                                                                                                                                                                                                                                                                                                                                                                                                                                                                                                                                                                                                                                                                                                                                                                                                                                                                                                                                                                                                                                                                                                                                                                                                                                                                                                                                                                                                                                                                                                                                                                                                                                                                                                                                                                                                                                                                                                                                                                                                           | Internal GLA (Gross<br>Floor Area) m² | External GLA (Gross<br>Floor Area) m² | Unit             | Detail & Functional Requirement Comments                                                                                                                                               |  |  |  |
|--------------------------------------------------------------------------------------------------------------------------------------------------------------------------------------------------------------------------------------------------------------------------------------------------------------------------------------------------------------------------------------------------------------------------------------------------------------------------------------------------------------------------------------------------------------------------------------------------------------------------------------------------------------------------------------------------------------------------------------------------------------------------------------------------------------------------------------------------------------------------------------------------------------------------------------------------------------------------------------------------------------------------------------------------------------------------------------------------------------------------------------------------------------------------------------------------------------------------------------------------------------------------------------------------------------------------------------------------------------------------------------------------------------------------------------------------------------------------------------------------------------------------------------------------------------------------------------------------------------------------------------------------------------------------------------------------------------------------------------------------------------------------------------------------------------------------------------------------------------------------------------------------------------------------------------------------------------------------------------------------------------------------------------------------------------------------------------------------------------------------------|---------------------------------------|---------------------------------------|------------------|----------------------------------------------------------------------------------------------------------------------------------------------------------------------------------------|--|--|--|
| Support Amenities                                                                                                                                                                                                                                                                                                                                                                                                                                                                                                                                                                                                                                                                                                                                                                                                                                                                                                                                                                                                                                                                                                                                                                                                                                                                                                                                                                                                                                                                                                                                                                                                                                                                                                                                                                                                                                                                                                                                                                                                                                                                                                              |                                       |                                       |                  |                                                                                                                                                                                        |  |  |  |
| Universal Access Toilet (UAT)                                                                                                                                                                                                                                                                                                                                                                                                                                                                                                                                                                                                                                                                                                                                                                                                                                                                                                                                                                                                                                                                                                                                                                                                                                                                                                                                                                                                                                                                                                                                                                                                                                                                                                                                                                                                                                                                                                                                                                                                                                                                                                  | 9                                     |                                       |                  |                                                                                                                                                                                        |  |  |  |
| Cleaner Store                                                                                                                                                                                                                                                                                                                                                                                                                                                                                                                                                                                                                                                                                                                                                                                                                                                                                                                                                                                                                                                                                                                                                                                                                                                                                                                                                                                                                                                                                                                                                                                                                                                                                                                                                                                                                                                                                                                                                                                                                                                                                                                  | 7                                     |                                       |                  |                                                                                                                                                                                        |  |  |  |
| Female WC                                                                                                                                                                                                                                                                                                                                                                                                                                                                                                                                                                                                                                                                                                                                                                                                                                                                                                                                                                                                                                                                                                                                                                                                                                                                                                                                                                                                                                                                                                                                                                                                                                                                                                                                                                                                                                                                                                                                                                                                                                                                                                                      | 25                                    |                                       |                  |                                                                                                                                                                                        |  |  |  |
| Male WC                                                                                                                                                                                                                                                                                                                                                                                                                                                                                                                                                                                                                                                                                                                                                                                                                                                                                                                                                                                                                                                                                                                                                                                                                                                                                                                                                                                                                                                                                                                                                                                                                                                                                                                                                                                                                                                                                                                                                                                                                                                                                                                        | 25                                    |                                       |                  |                                                                                                                                                                                        |  |  |  |
| Staff Female WC                                                                                                                                                                                                                                                                                                                                                                                                                                                                                                                                                                                                                                                                                                                                                                                                                                                                                                                                                                                                                                                                                                                                                                                                                                                                                                                                                                                                                                                                                                                                                                                                                                                                                                                                                                                                                                                                                                                                                                                                                                                                                                                | 15                                    |                                       |                  |                                                                                                                                                                                        |  |  |  |
| Staff Male WC                                                                                                                                                                                                                                                                                                                                                                                                                                                                                                                                                                                                                                                                                                                                                                                                                                                                                                                                                                                                                                                                                                                                                                                                                                                                                                                                                                                                                                                                                                                                                                                                                                                                                                                                                                                                                                                                                                                                                                                                                                                                                                                  | 15                                    |                                       |                  |                                                                                                                                                                                        |  |  |  |
| Parent Room                                                                                                                                                                                                                                                                                                                                                                                                                                                                                                                                                                                                                                                                                                                                                                                                                                                                                                                                                                                                                                                                                                                                                                                                                                                                                                                                                                                                                                                                                                                                                                                                                                                                                                                                                                                                                                                                                                                                                                                                                                                                                                                    | 15                                    |                                       |                  | Locate near Children's Area                                                                                                                                                            |  |  |  |
| Subtotal (m²)                                                                                                                                                                                                                                                                                                                                                                                                                                                                                                                                                                                                                                                                                                                                                                                                                                                                                                                                                                                                                                                                                                                                                                                                                                                                                                                                                                                                                                                                                                                                                                                                                                                                                                                                                                                                                                                                                                                                                                                                                                                                                                                  | 111                                   |                                       |                  |                                                                                                                                                                                        |  |  |  |
| Administration & Offices                                                                                                                                                                                                                                                                                                                                                                                                                                                                                                                                                                                                                                                                                                                                                                                                                                                                                                                                                                                                                                                                                                                                                                                                                                                                                                                                                                                                                                                                                                                                                                                                                                                                                                                                                                                                                                                                                                                                                                                                                                                                                                       |                                       |                                       |                  |                                                                                                                                                                                        |  |  |  |
| Manager's Office                                                                                                                                                                                                                                                                                                                                                                                                                                                                                                                                                                                                                                                                                                                                                                                                                                                                                                                                                                                                                                                                                                                                                                                                                                                                                                                                                                                                                                                                                                                                                                                                                                                                                                                                                                                                                                                                                                                                                                                                                                                                                                               | 25                                    |                                       |                  | Manager Community Services                                                                                                                                                             |  |  |  |
| Open Office                                                                                                                                                                                                                                                                                                                                                                                                                                                                                                                                                                                                                                                                                                                                                                                                                                                                                                                                                                                                                                                                                                                                                                                                                                                                                                                                                                                                                                                                                                                                                                                                                                                                                                                                                                                                                                                                                                                                                                                                                                                                                                                    | 105                                   |                                       | 8 x Workstations | 8 Staff workstations within open plan office - 13 m² per workstation                                                                                                                   |  |  |  |
| Flexible Meeting Room 1                                                                                                                                                                                                                                                                                                                                                                                                                                                                                                                                                                                                                                                                                                                                                                                                                                                                                                                                                                                                                                                                                                                                                                                                                                                                                                                                                                                                                                                                                                                                                                                                                                                                                                                                                                                                                                                                                                                                                                                                                                                                                                        | 30                                    |                                       | 30 ppl capacity  | Flexible meeting room with separators. Meeting areas to be accessible to the public                                                                                                    |  |  |  |
| Flexible Meeting Room 2                                                                                                                                                                                                                                                                                                                                                                                                                                                                                                                                                                                                                                                                                                                                                                                                                                                                                                                                                                                                                                                                                                                                                                                                                                                                                                                                                                                                                                                                                                                                                                                                                                                                                                                                                                                                                                                                                                                                                                                                                                                                                                        | 30                                    |                                       | 30 ppl capacity  | Flexible meeting room with separators. Meeting areas to be accessible to the public                                                                                                    |  |  |  |
| Flexible Meeting Room 3                                                                                                                                                                                                                                                                                                                                                                                                                                                                                                                                                                                                                                                                                                                                                                                                                                                                                                                                                                                                                                                                                                                                                                                                                                                                                                                                                                                                                                                                                                                                                                                                                                                                                                                                                                                                                                                                                                                                                                                                                                                                                                        | 30                                    |                                       | 30 ppl capacity  | Flexible meeting room with separators. Meeting areas to be accessible to the public                                                                                                    |  |  |  |
| Staff Room                                                                                                                                                                                                                                                                                                                                                                                                                                                                                                                                                                                                                                                                                                                                                                                                                                                                                                                                                                                                                                                                                                                                                                                                                                                                                                                                                                                                                                                                                                                                                                                                                                                                                                                                                                                                                                                                                                                                                                                                                                                                                                                     | 45                                    |                                       | , , , , ,        |                                                                                                                                                                                        |  |  |  |
| Subtotal (m²)                                                                                                                                                                                                                                                                                                                                                                                                                                                                                                                                                                                                                                                                                                                                                                                                                                                                                                                                                                                                                                                                                                                                                                                                                                                                                                                                                                                                                                                                                                                                                                                                                                                                                                                                                                                                                                                                                                                                                                                                                                                                                                                  | 265                                   |                                       |                  |                                                                                                                                                                                        |  |  |  |
| Library                                                                                                                                                                                                                                                                                                                                                                                                                                                                                                                                                                                                                                                                                                                                                                                                                                                                                                                                                                                                                                                                                                                                                                                                                                                                                                                                                                                                                                                                                                                                                                                                                                                                                                                                                                                                                                                                                                                                                                                                                                                                                                                        |                                       |                                       |                  |                                                                                                                                                                                        |  |  |  |
| Administration / Book Processing                                                                                                                                                                                                                                                                                                                                                                                                                                                                                                                                                                                                                                                                                                                                                                                                                                                                                                                                                                                                                                                                                                                                                                                                                                                                                                                                                                                                                                                                                                                                                                                                                                                                                                                                                                                                                                                                                                                                                                                                                                                                                               | 25                                    |                                       | 2 x Workstations | Book Processing                                                                                                                                                                        |  |  |  |
| Library Office                                                                                                                                                                                                                                                                                                                                                                                                                                                                                                                                                                                                                                                                                                                                                                                                                                                                                                                                                                                                                                                                                                                                                                                                                                                                                                                                                                                                                                                                                                                                                                                                                                                                                                                                                                                                                                                                                                                                                                                                                                                                                                                 | 45                                    |                                       | 3 x Workstations | (Rear / back of house) - 7 x 6.2                                                                                                                                                       |  |  |  |
| Stationary Room                                                                                                                                                                                                                                                                                                                                                                                                                                                                                                                                                                                                                                                                                                                                                                                                                                                                                                                                                                                                                                                                                                                                                                                                                                                                                                                                                                                                                                                                                                                                                                                                                                                                                                                                                                                                                                                                                                                                                                                                                                                                                                                | 7                                     |                                       |                  | 2.5 x 2                                                                                                                                                                                |  |  |  |
| , and the second | <u> </u>                              |                                       |                  | 6 x 3.4 . Store must be close to library as matts, chairs & ladders are regularly removed                                                                                              |  |  |  |
| Library Store Room                                                                                                                                                                                                                                                                                                                                                                                                                                                                                                                                                                                                                                                                                                                                                                                                                                                                                                                                                                                                                                                                                                                                                                                                                                                                                                                                                                                                                                                                                                                                                                                                                                                                                                                                                                                                                                                                                                                                                                                                                                                                                                             | 15                                    |                                       |                  | throughout the day.                                                                                                                                                                    |  |  |  |
| Printing Hub                                                                                                                                                                                                                                                                                                                                                                                                                                                                                                                                                                                                                                                                                                                                                                                                                                                                                                                                                                                                                                                                                                                                                                                                                                                                                                                                                                                                                                                                                                                                                                                                                                                                                                                                                                                                                                                                                                                                                                                                                                                                                                                   | 20                                    |                                       |                  |                                                                                                                                                                                        |  |  |  |
| Computer Hub                                                                                                                                                                                                                                                                                                                                                                                                                                                                                                                                                                                                                                                                                                                                                                                                                                                                                                                                                                                                                                                                                                                                                                                                                                                                                                                                                                                                                                                                                                                                                                                                                                                                                                                                                                                                                                                                                                                                                                                                                                                                                                                   | 45                                    |                                       | 8 x Workstations | Work / Study space including computers                                                                                                                                                 |  |  |  |
| Physical Content Collection                                                                                                                                                                                                                                                                                                                                                                                                                                                                                                                                                                                                                                                                                                                                                                                                                                                                                                                                                                                                                                                                                                                                                                                                                                                                                                                                                                                                                                                                                                                                                                                                                                                                                                                                                                                                                                                                                                                                                                                                                                                                                                    | 110                                   |                                       |                  | General, specialist, local studies, heritage and cultural collections. 87m horizontal width of shelving                                                                                |  |  |  |
| Flexible Breakout / Children's Area                                                                                                                                                                                                                                                                                                                                                                                                                                                                                                                                                                                                                                                                                                                                                                                                                                                                                                                                                                                                                                                                                                                                                                                                                                                                                                                                                                                                                                                                                                                                                                                                                                                                                                                                                                                                                                                                                                                                                                                                                                                                                            | 100                                   |                                       |                  | Spaces where people can relax, work, meet, learn, connect and create. Communal spaces                                                                                                  |  |  |  |
| External Breakout Area                                                                                                                                                                                                                                                                                                                                                                                                                                                                                                                                                                                                                                                                                                                                                                                                                                                                                                                                                                                                                                                                                                                                                                                                                                                                                                                                                                                                                                                                                                                                                                                                                                                                                                                                                                                                                                                                                                                                                                                                                                                                                                         |                                       | 125                                   |                  | Internal and external connection to library spaces                                                                                                                                     |  |  |  |
| Quiet Area                                                                                                                                                                                                                                                                                                                                                                                                                                                                                                                                                                                                                                                                                                                                                                                                                                                                                                                                                                                                                                                                                                                                                                                                                                                                                                                                                                                                                                                                                                                                                                                                                                                                                                                                                                                                                                                                                                                                                                                                                                                                                                                     | 35                                    |                                       |                  | Accessible drop-in area and safe quiet space / Reading                                                                                                                                 |  |  |  |
|                                                                                                                                                                                                                                                                                                                                                                                                                                                                                                                                                                                                                                                                                                                                                                                                                                                                                                                                                                                                                                                                                                                                                                                                                                                                                                                                                                                                                                                                                                                                                                                                                                                                                                                                                                                                                                                                                                                                                                                                                                                                                                                                |                                       |                                       |                  | To work with Tourist Centre. Tourist media room and Local History Room to be incorporated.                                                                                             |  |  |  |
| Tourist Nook                                                                                                                                                                                                                                                                                                                                                                                                                                                                                                                                                                                                                                                                                                                                                                                                                                                                                                                                                                                                                                                                                                                                                                                                                                                                                                                                                                                                                                                                                                                                                                                                                                                                                                                                                                                                                                                                                                                                                                                                                                                                                                                   | 65                                    |                                       |                  | 6m (min) of shelving                                                                                                                                                                   |  |  |  |
| Multi-Purpose Program / Education<br>Hub                                                                                                                                                                                                                                                                                                                                                                                                                                                                                                                                                                                                                                                                                                                                                                                                                                                                                                                                                                                                                                                                                                                                                                                                                                                                                                                                                                                                                                                                                                                                                                                                                                                                                                                                                                                                                                                                                                                                                                                                                                                                                       | 50                                    |                                       |                  | Bookable room that can be booked for afterschool tutoring / social media teaching & Lifelong Learning (ESL). Education, lifelong learning, personal health and wellbeing programs      |  |  |  |
| Subtotal (m²)                                                                                                                                                                                                                                                                                                                                                                                                                                                                                                                                                                                                                                                                                                                                                                                                                                                                                                                                                                                                                                                                                                                                                                                                                                                                                                                                                                                                                                                                                                                                                                                                                                                                                                                                                                                                                                                                                                                                                                                                                                                                                                                  | 517                                   | 125                                   |                  |                                                                                                                                                                                        |  |  |  |
| Youth Hub                                                                                                                                                                                                                                                                                                                                                                                                                                                                                                                                                                                                                                                                                                                                                                                                                                                                                                                                                                                                                                                                                                                                                                                                                                                                                                                                                                                                                                                                                                                                                                                                                                                                                                                                                                                                                                                                                                                                                                                                                                                                                                                      |                                       |                                       |                  |                                                                                                                                                                                        |  |  |  |
| Youth Hub Office / Admin                                                                                                                                                                                                                                                                                                                                                                                                                                                                                                                                                                                                                                                                                                                                                                                                                                                                                                                                                                                                                                                                                                                                                                                                                                                                                                                                                                                                                                                                                                                                                                                                                                                                                                                                                                                                                                                                                                                                                                                                                                                                                                       | 45                                    |                                       |                  |                                                                                                                                                                                        |  |  |  |
| Flexible Space 1                                                                                                                                                                                                                                                                                                                                                                                                                                                                                                                                                                                                                                                                                                                                                                                                                                                                                                                                                                                                                                                                                                                                                                                                                                                                                                                                                                                                                                                                                                                                                                                                                                                                                                                                                                                                                                                                                                                                                                                                                                                                                                               | 150                                   |                                       |                  | Facility must have space which can be used by number of groups, including available for hire on daily basis Arts & Crafts, community groups, leadership development and group classes. |  |  |  |
| Flexible Space 2                                                                                                                                                                                                                                                                                                                                                                                                                                                                                                                                                                                                                                                                                                                                                                                                                                                                                                                                                                                                                                                                                                                                                                                                                                                                                                                                                                                                                                                                                                                                                                                                                                                                                                                                                                                                                                                                                                                                                                                                                                                                                                               | 160                                   |                                       |                  | Flexible area for games area and informal gathering                                                                                                                                    |  |  |  |
| Kitchen                                                                                                                                                                                                                                                                                                                                                                                                                                                                                                                                                                                                                                                                                                                                                                                                                                                                                                                                                                                                                                                                                                                                                                                                                                                                                                                                                                                                                                                                                                                                                                                                                                                                                                                                                                                                                                                                                                                                                                                                                                                                                                                        | 75                                    |                                       |                  | Kitchen to open up to external yarn area                                                                                                                                               |  |  |  |
| Kitchen Dry Store                                                                                                                                                                                                                                                                                                                                                                                                                                                                                                                                                                                                                                                                                                                                                                                                                                                                                                                                                                                                                                                                                                                                                                                                                                                                                                                                                                                                                                                                                                                                                                                                                                                                                                                                                                                                                                                                                                                                                                                                                                                                                                              | 5                                     |                                       |                  |                                                                                                                                                                                        |  |  |  |
| Kitchen Freezer                                                                                                                                                                                                                                                                                                                                                                                                                                                                                                                                                                                                                                                                                                                                                                                                                                                                                                                                                                                                                                                                                                                                                                                                                                                                                                                                                                                                                                                                                                                                                                                                                                                                                                                                                                                                                                                                                                                                                                                                                                                                                                                | 4                                     |                                       |                  |                                                                                                                                                                                        |  |  |  |
| Kitchen Cool Room                                                                                                                                                                                                                                                                                                                                                                                                                                                                                                                                                                                                                                                                                                                                                                                                                                                                                                                                                                                                                                                                                                                                                                                                                                                                                                                                                                                                                                                                                                                                                                                                                                                                                                                                                                                                                                                                                                                                                                                                                                                                                                              | 4                                     |                                       |                  |                                                                                                                                                                                        |  |  |  |