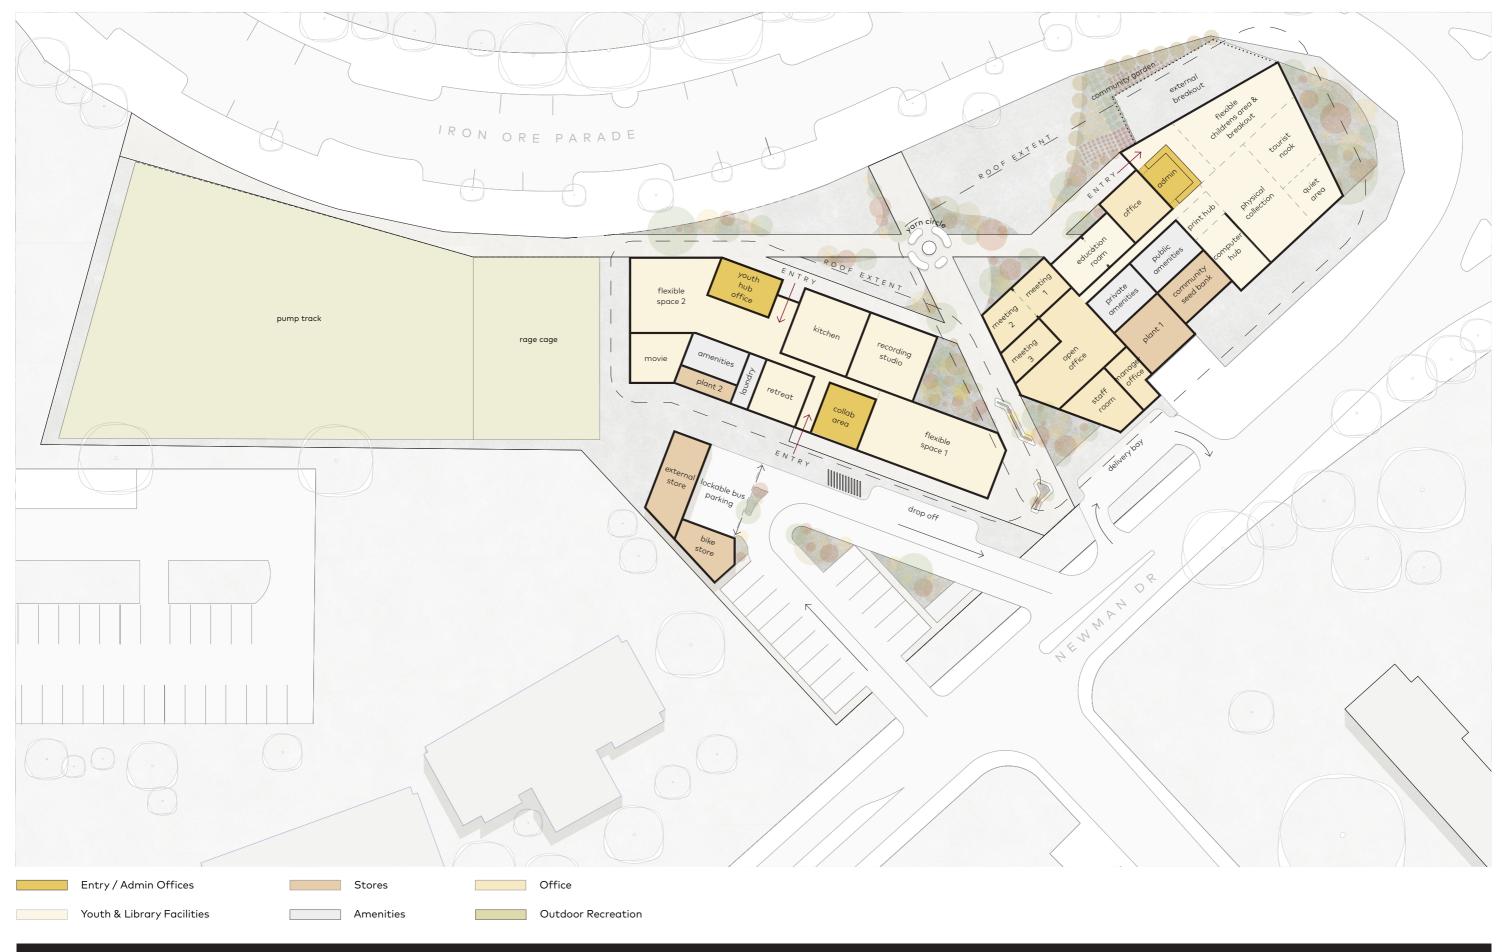

## Newman Youth and Community Hub

Spatial Planning & SoA

Zone

Existing Public Carparks

Proposed Site

Proposed Masterplan 1:500

| Room                                                                                                                                                                                                                                                                                                                                                                                                                                                                                                                                                                                                                                                                                                                                                                                                                                                                                                                                                                                                                                                                                                                                                                                                                                                                                                                                                                                                                                                                                                                                                                                                                                                                                                                                                                                                                                                                                                                                                                                                                                                                                                                           | Internal GLA (Gross<br>Floor Area) m² | External GLA (Gross<br>Floor Area) m² | Unit             | Detail & Functional Requirement Comments                                                                                                                                               |  |  |  |
|--------------------------------------------------------------------------------------------------------------------------------------------------------------------------------------------------------------------------------------------------------------------------------------------------------------------------------------------------------------------------------------------------------------------------------------------------------------------------------------------------------------------------------------------------------------------------------------------------------------------------------------------------------------------------------------------------------------------------------------------------------------------------------------------------------------------------------------------------------------------------------------------------------------------------------------------------------------------------------------------------------------------------------------------------------------------------------------------------------------------------------------------------------------------------------------------------------------------------------------------------------------------------------------------------------------------------------------------------------------------------------------------------------------------------------------------------------------------------------------------------------------------------------------------------------------------------------------------------------------------------------------------------------------------------------------------------------------------------------------------------------------------------------------------------------------------------------------------------------------------------------------------------------------------------------------------------------------------------------------------------------------------------------------------------------------------------------------------------------------------------------|---------------------------------------|---------------------------------------|------------------|----------------------------------------------------------------------------------------------------------------------------------------------------------------------------------------|--|--|--|
| Support Amenities                                                                                                                                                                                                                                                                                                                                                                                                                                                                                                                                                                                                                                                                                                                                                                                                                                                                                                                                                                                                                                                                                                                                                                                                                                                                                                                                                                                                                                                                                                                                                                                                                                                                                                                                                                                                                                                                                                                                                                                                                                                                                                              |                                       |                                       |                  |                                                                                                                                                                                        |  |  |  |
| Universal Access Toilet (UAT)                                                                                                                                                                                                                                                                                                                                                                                                                                                                                                                                                                                                                                                                                                                                                                                                                                                                                                                                                                                                                                                                                                                                                                                                                                                                                                                                                                                                                                                                                                                                                                                                                                                                                                                                                                                                                                                                                                                                                                                                                                                                                                  | 9                                     |                                       |                  |                                                                                                                                                                                        |  |  |  |
| Cleaner Store                                                                                                                                                                                                                                                                                                                                                                                                                                                                                                                                                                                                                                                                                                                                                                                                                                                                                                                                                                                                                                                                                                                                                                                                                                                                                                                                                                                                                                                                                                                                                                                                                                                                                                                                                                                                                                                                                                                                                                                                                                                                                                                  | 7                                     |                                       |                  |                                                                                                                                                                                        |  |  |  |
| Female WC                                                                                                                                                                                                                                                                                                                                                                                                                                                                                                                                                                                                                                                                                                                                                                                                                                                                                                                                                                                                                                                                                                                                                                                                                                                                                                                                                                                                                                                                                                                                                                                                                                                                                                                                                                                                                                                                                                                                                                                                                                                                                                                      | 25                                    |                                       |                  |                                                                                                                                                                                        |  |  |  |
| Male WC                                                                                                                                                                                                                                                                                                                                                                                                                                                                                                                                                                                                                                                                                                                                                                                                                                                                                                                                                                                                                                                                                                                                                                                                                                                                                                                                                                                                                                                                                                                                                                                                                                                                                                                                                                                                                                                                                                                                                                                                                                                                                                                        | 25                                    |                                       |                  |                                                                                                                                                                                        |  |  |  |
| Staff Female WC                                                                                                                                                                                                                                                                                                                                                                                                                                                                                                                                                                                                                                                                                                                                                                                                                                                                                                                                                                                                                                                                                                                                                                                                                                                                                                                                                                                                                                                                                                                                                                                                                                                                                                                                                                                                                                                                                                                                                                                                                                                                                                                | 15                                    |                                       |                  |                                                                                                                                                                                        |  |  |  |
| Staff Male WC                                                                                                                                                                                                                                                                                                                                                                                                                                                                                                                                                                                                                                                                                                                                                                                                                                                                                                                                                                                                                                                                                                                                                                                                                                                                                                                                                                                                                                                                                                                                                                                                                                                                                                                                                                                                                                                                                                                                                                                                                                                                                                                  | 15                                    |                                       |                  |                                                                                                                                                                                        |  |  |  |
| Parent Room                                                                                                                                                                                                                                                                                                                                                                                                                                                                                                                                                                                                                                                                                                                                                                                                                                                                                                                                                                                                                                                                                                                                                                                                                                                                                                                                                                                                                                                                                                                                                                                                                                                                                                                                                                                                                                                                                                                                                                                                                                                                                                                    | 15                                    |                                       |                  | Locate near Children's Area                                                                                                                                                            |  |  |  |
| Subtotal (m²)                                                                                                                                                                                                                                                                                                                                                                                                                                                                                                                                                                                                                                                                                                                                                                                                                                                                                                                                                                                                                                                                                                                                                                                                                                                                                                                                                                                                                                                                                                                                                                                                                                                                                                                                                                                                                                                                                                                                                                                                                                                                                                                  | 111                                   |                                       |                  |                                                                                                                                                                                        |  |  |  |
| Administration & Offices                                                                                                                                                                                                                                                                                                                                                                                                                                                                                                                                                                                                                                                                                                                                                                                                                                                                                                                                                                                                                                                                                                                                                                                                                                                                                                                                                                                                                                                                                                                                                                                                                                                                                                                                                                                                                                                                                                                                                                                                                                                                                                       |                                       |                                       |                  |                                                                                                                                                                                        |  |  |  |
| Manager's Office                                                                                                                                                                                                                                                                                                                                                                                                                                                                                                                                                                                                                                                                                                                                                                                                                                                                                                                                                                                                                                                                                                                                                                                                                                                                                                                                                                                                                                                                                                                                                                                                                                                                                                                                                                                                                                                                                                                                                                                                                                                                                                               | 25                                    |                                       |                  | Manager Community Services                                                                                                                                                             |  |  |  |
| Open Office                                                                                                                                                                                                                                                                                                                                                                                                                                                                                                                                                                                                                                                                                                                                                                                                                                                                                                                                                                                                                                                                                                                                                                                                                                                                                                                                                                                                                                                                                                                                                                                                                                                                                                                                                                                                                                                                                                                                                                                                                                                                                                                    | 105                                   |                                       | 8 x Workstations | 8 Staff workstations within open plan office - 13 m² per workstation                                                                                                                   |  |  |  |
| Flexible Meeting Room 1                                                                                                                                                                                                                                                                                                                                                                                                                                                                                                                                                                                                                                                                                                                                                                                                                                                                                                                                                                                                                                                                                                                                                                                                                                                                                                                                                                                                                                                                                                                                                                                                                                                                                                                                                                                                                                                                                                                                                                                                                                                                                                        | 30                                    |                                       | 30 ppl capacity  | Flexible meeting room with separators. Meeting areas to be accessible to the public                                                                                                    |  |  |  |
| Flexible Meeting Room 2                                                                                                                                                                                                                                                                                                                                                                                                                                                                                                                                                                                                                                                                                                                                                                                                                                                                                                                                                                                                                                                                                                                                                                                                                                                                                                                                                                                                                                                                                                                                                                                                                                                                                                                                                                                                                                                                                                                                                                                                                                                                                                        | 30                                    |                                       | 30 ppl capacity  | Flexible meeting room with separators. Meeting areas to be accessible to the public                                                                                                    |  |  |  |
| Flexible Meeting Room 3                                                                                                                                                                                                                                                                                                                                                                                                                                                                                                                                                                                                                                                                                                                                                                                                                                                                                                                                                                                                                                                                                                                                                                                                                                                                                                                                                                                                                                                                                                                                                                                                                                                                                                                                                                                                                                                                                                                                                                                                                                                                                                        | 30                                    |                                       | 30 ppl capacity  | Flexible meeting room with separators. Meeting areas to be accessible to the public                                                                                                    |  |  |  |
| Staff Room                                                                                                                                                                                                                                                                                                                                                                                                                                                                                                                                                                                                                                                                                                                                                                                                                                                                                                                                                                                                                                                                                                                                                                                                                                                                                                                                                                                                                                                                                                                                                                                                                                                                                                                                                                                                                                                                                                                                                                                                                                                                                                                     | 45                                    |                                       | , , , , ,        |                                                                                                                                                                                        |  |  |  |
| Subtotal (m²)                                                                                                                                                                                                                                                                                                                                                                                                                                                                                                                                                                                                                                                                                                                                                                                                                                                                                                                                                                                                                                                                                                                                                                                                                                                                                                                                                                                                                                                                                                                                                                                                                                                                                                                                                                                                                                                                                                                                                                                                                                                                                                                  | 265                                   |                                       |                  |                                                                                                                                                                                        |  |  |  |
| Library                                                                                                                                                                                                                                                                                                                                                                                                                                                                                                                                                                                                                                                                                                                                                                                                                                                                                                                                                                                                                                                                                                                                                                                                                                                                                                                                                                                                                                                                                                                                                                                                                                                                                                                                                                                                                                                                                                                                                                                                                                                                                                                        |                                       |                                       |                  |                                                                                                                                                                                        |  |  |  |
| Administration / Book Processing                                                                                                                                                                                                                                                                                                                                                                                                                                                                                                                                                                                                                                                                                                                                                                                                                                                                                                                                                                                                                                                                                                                                                                                                                                                                                                                                                                                                                                                                                                                                                                                                                                                                                                                                                                                                                                                                                                                                                                                                                                                                                               | 25                                    |                                       | 2 x Workstations | Book Processing                                                                                                                                                                        |  |  |  |
| Library Office                                                                                                                                                                                                                                                                                                                                                                                                                                                                                                                                                                                                                                                                                                                                                                                                                                                                                                                                                                                                                                                                                                                                                                                                                                                                                                                                                                                                                                                                                                                                                                                                                                                                                                                                                                                                                                                                                                                                                                                                                                                                                                                 | 45                                    |                                       | 3 x Workstations | (Rear / back of house) - 7 x 6.2                                                                                                                                                       |  |  |  |
| Stationary Room                                                                                                                                                                                                                                                                                                                                                                                                                                                                                                                                                                                                                                                                                                                                                                                                                                                                                                                                                                                                                                                                                                                                                                                                                                                                                                                                                                                                                                                                                                                                                                                                                                                                                                                                                                                                                                                                                                                                                                                                                                                                                                                | 7                                     |                                       |                  | 2.5 x 2                                                                                                                                                                                |  |  |  |
| , and the second | <u> </u>                              |                                       |                  | 6 x 3.4 . Store must be close to library as matts, chairs & ladders are regularly removed                                                                                              |  |  |  |
| Library Store Room                                                                                                                                                                                                                                                                                                                                                                                                                                                                                                                                                                                                                                                                                                                                                                                                                                                                                                                                                                                                                                                                                                                                                                                                                                                                                                                                                                                                                                                                                                                                                                                                                                                                                                                                                                                                                                                                                                                                                                                                                                                                                                             | 15                                    |                                       |                  | throughout the day.                                                                                                                                                                    |  |  |  |
| Printing Hub                                                                                                                                                                                                                                                                                                                                                                                                                                                                                                                                                                                                                                                                                                                                                                                                                                                                                                                                                                                                                                                                                                                                                                                                                                                                                                                                                                                                                                                                                                                                                                                                                                                                                                                                                                                                                                                                                                                                                                                                                                                                                                                   | 20                                    |                                       |                  |                                                                                                                                                                                        |  |  |  |
| Computer Hub                                                                                                                                                                                                                                                                                                                                                                                                                                                                                                                                                                                                                                                                                                                                                                                                                                                                                                                                                                                                                                                                                                                                                                                                                                                                                                                                                                                                                                                                                                                                                                                                                                                                                                                                                                                                                                                                                                                                                                                                                                                                                                                   | 45                                    |                                       | 8 x Workstations | Work / Study space including computers                                                                                                                                                 |  |  |  |
| Physical Content Collection                                                                                                                                                                                                                                                                                                                                                                                                                                                                                                                                                                                                                                                                                                                                                                                                                                                                                                                                                                                                                                                                                                                                                                                                                                                                                                                                                                                                                                                                                                                                                                                                                                                                                                                                                                                                                                                                                                                                                                                                                                                                                                    | 110                                   |                                       |                  | General, specialist, local studies, heritage and cultural collections. 87m horizontal width of shelving                                                                                |  |  |  |
| Flexible Breakout / Children's Area                                                                                                                                                                                                                                                                                                                                                                                                                                                                                                                                                                                                                                                                                                                                                                                                                                                                                                                                                                                                                                                                                                                                                                                                                                                                                                                                                                                                                                                                                                                                                                                                                                                                                                                                                                                                                                                                                                                                                                                                                                                                                            | 100                                   |                                       |                  | Spaces where people can relax, work, meet, learn, connect and create. Communal spaces                                                                                                  |  |  |  |
| External Breakout Area                                                                                                                                                                                                                                                                                                                                                                                                                                                                                                                                                                                                                                                                                                                                                                                                                                                                                                                                                                                                                                                                                                                                                                                                                                                                                                                                                                                                                                                                                                                                                                                                                                                                                                                                                                                                                                                                                                                                                                                                                                                                                                         |                                       | 125                                   |                  | Internal and external connection to library spaces                                                                                                                                     |  |  |  |
| Quiet Area                                                                                                                                                                                                                                                                                                                                                                                                                                                                                                                                                                                                                                                                                                                                                                                                                                                                                                                                                                                                                                                                                                                                                                                                                                                                                                                                                                                                                                                                                                                                                                                                                                                                                                                                                                                                                                                                                                                                                                                                                                                                                                                     | 35                                    |                                       |                  | Accessible drop-in area and safe quiet space / Reading                                                                                                                                 |  |  |  |
|                                                                                                                                                                                                                                                                                                                                                                                                                                                                                                                                                                                                                                                                                                                                                                                                                                                                                                                                                                                                                                                                                                                                                                                                                                                                                                                                                                                                                                                                                                                                                                                                                                                                                                                                                                                                                                                                                                                                                                                                                                                                                                                                |                                       |                                       |                  | To work with Tourist Centre. Tourist media room and Local History Room to be incorporated.                                                                                             |  |  |  |
| Tourist Nook                                                                                                                                                                                                                                                                                                                                                                                                                                                                                                                                                                                                                                                                                                                                                                                                                                                                                                                                                                                                                                                                                                                                                                                                                                                                                                                                                                                                                                                                                                                                                                                                                                                                                                                                                                                                                                                                                                                                                                                                                                                                                                                   | 65                                    |                                       |                  | 6m (min) of shelving                                                                                                                                                                   |  |  |  |
| Multi-Purpose Program / Education<br>Hub                                                                                                                                                                                                                                                                                                                                                                                                                                                                                                                                                                                                                                                                                                                                                                                                                                                                                                                                                                                                                                                                                                                                                                                                                                                                                                                                                                                                                                                                                                                                                                                                                                                                                                                                                                                                                                                                                                                                                                                                                                                                                       | 50                                    |                                       |                  | Bookable room that can be booked for afterschool tutoring / social media teaching & Lifelong Learning (ESL). Education, lifelong learning, personal health and wellbeing programs      |  |  |  |
| Subtotal (m²)                                                                                                                                                                                                                                                                                                                                                                                                                                                                                                                                                                                                                                                                                                                                                                                                                                                                                                                                                                                                                                                                                                                                                                                                                                                                                                                                                                                                                                                                                                                                                                                                                                                                                                                                                                                                                                                                                                                                                                                                                                                                                                                  | 517                                   | 125                                   |                  |                                                                                                                                                                                        |  |  |  |
| Youth Hub                                                                                                                                                                                                                                                                                                                                                                                                                                                                                                                                                                                                                                                                                                                                                                                                                                                                                                                                                                                                                                                                                                                                                                                                                                                                                                                                                                                                                                                                                                                                                                                                                                                                                                                                                                                                                                                                                                                                                                                                                                                                                                                      |                                       |                                       |                  |                                                                                                                                                                                        |  |  |  |
| Youth Hub Office / Admin                                                                                                                                                                                                                                                                                                                                                                                                                                                                                                                                                                                                                                                                                                                                                                                                                                                                                                                                                                                                                                                                                                                                                                                                                                                                                                                                                                                                                                                                                                                                                                                                                                                                                                                                                                                                                                                                                                                                                                                                                                                                                                       | 45                                    |                                       |                  |                                                                                                                                                                                        |  |  |  |
| Flexible Space 1                                                                                                                                                                                                                                                                                                                                                                                                                                                                                                                                                                                                                                                                                                                                                                                                                                                                                                                                                                                                                                                                                                                                                                                                                                                                                                                                                                                                                                                                                                                                                                                                                                                                                                                                                                                                                                                                                                                                                                                                                                                                                                               | 150                                   |                                       |                  | Facility must have space which can be used by number of groups, including available for hire on daily basis Arts & Crafts, community groups, leadership development and group classes. |  |  |  |
| Flexible Space 2                                                                                                                                                                                                                                                                                                                                                                                                                                                                                                                                                                                                                                                                                                                                                                                                                                                                                                                                                                                                                                                                                                                                                                                                                                                                                                                                                                                                                                                                                                                                                                                                                                                                                                                                                                                                                                                                                                                                                                                                                                                                                                               | 160                                   |                                       |                  | Flexible area for games area and informal gathering                                                                                                                                    |  |  |  |
| Kitchen                                                                                                                                                                                                                                                                                                                                                                                                                                                                                                                                                                                                                                                                                                                                                                                                                                                                                                                                                                                                                                                                                                                                                                                                                                                                                                                                                                                                                                                                                                                                                                                                                                                                                                                                                                                                                                                                                                                                                                                                                                                                                                                        | 75                                    |                                       |                  | Kitchen to open up to external yarn area                                                                                                                                               |  |  |  |
| Kitchen Dry Store                                                                                                                                                                                                                                                                                                                                                                                                                                                                                                                                                                                                                                                                                                                                                                                                                                                                                                                                                                                                                                                                                                                                                                                                                                                                                                                                                                                                                                                                                                                                                                                                                                                                                                                                                                                                                                                                                                                                                                                                                                                                                                              | 5                                     |                                       |                  |                                                                                                                                                                                        |  |  |  |
| Kitchen Freezer                                                                                                                                                                                                                                                                                                                                                                                                                                                                                                                                                                                                                                                                                                                                                                                                                                                                                                                                                                                                                                                                                                                                                                                                                                                                                                                                                                                                                                                                                                                                                                                                                                                                                                                                                                                                                                                                                                                                                                                                                                                                                                                | 4                                     |                                       |                  |                                                                                                                                                                                        |  |  |  |
| Kitchen Cool Room                                                                                                                                                                                                                                                                                                                                                                                                                                                                                                                                                                                                                                                                                                                                                                                                                                                                                                                                                                                                                                                                                                                                                                                                                                                                                                                                                                                                                                                                                                                                                                                                                                                                                                                                                                                                                                                                                                                                                                                                                                                                                                              | 4                                     |                                       |                  |                                                                                                                                                                                        |  |  |  |