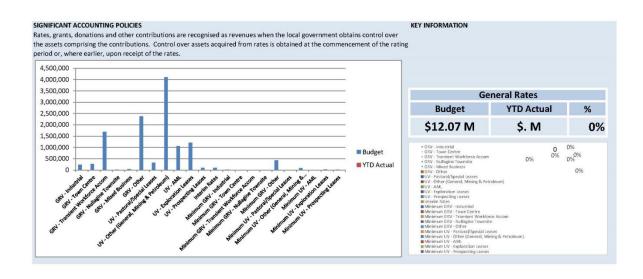

|            |         |      | 0          |         |         |        |         |
| Concession                               |        |             |            |             |            |         |      | 0          |         |         |        |         |
| Amount from General Rates                |        |             |            |             |            |         |      | 12,068,994 |         |         |        | 21      |
| Ex-Gratia Rates                          |        |             |            |             |            |         |      | 0          |         |         |        | -       |
| Total General Rates                      |        |             |            |             |            |         |      | 12,068,994 |         |         |        | -       |





## OPERATING ACTIVITIES NOTE 5 DISPOSAL OF ASSETS

|            |                                      |          |          | Budget  |           |          |          | YTD Actual |        |
|------------|--------------------------------------|----------|----------|---------|-----------|----------|----------|------------|--------|
|            |                                      | Net Book |          |         |           | Net Book |          |            |        |
| Asset Ref. | Asset Description                    | Value    | Proceeds | Profit  | (Loss)    | Value    | Proceeds | Profit     | (Loss) |
|            |                                      | \$       | \$       | \$      | \$        | \$       | \$       | \$         | \$     |
| Program 4  | Governance