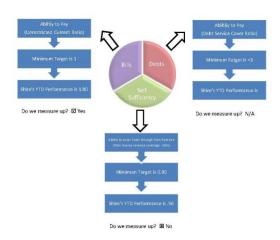

| Borrowings                              | no. | 18 |  |  |  |  |  |
| Note 7               | Reserves                                |     | 19 |  |  |  |  |  |
| Note 8               | Grants and Contributions                | 200 | 21 |  |  |  |  |  |
| Note 9               | Trusts                                  |     | 22 |  |  |  |  |  |
| Note 10              | Budget Amendments                       |     | 23 |  |  |  |  |  |
| Appendix 1           | Detailed Capital Works Program          |     | 24 |  |  |  |  |  |
|                      |                                         |     |    |  |  |  |  |  |

### MONTHLY FINANCIAL **HEALTH CHECKS**

For The Period Ending 31st July 2018 Highlighting how the Shire of East Pilbara is tracking against financial ratios



How are we tracking against our budget targets?



Do we meet the target? ■ No July 2018 - Rates not yet raised Adjusted operaling surplus and self sufficient ratios are high due to rates being fully funded at the beginning of the financia year. However as the year progresses, operating expenditure will conitnue to draw on this revenue source reducing to target by 30 June 2019

It should be noted that the increase in depreciation (following the revaluation of assets at fair avlue over the last four years) has significantly increased the annual depreciation and puts pressure on the operating surplus result.



# Shire Of East Pilbara Statement of Financial Activity by Program For The Period Ending 31st July 2018

| Function, Sub-Function<br>and Department Name | Budget Annual<br>Revenue