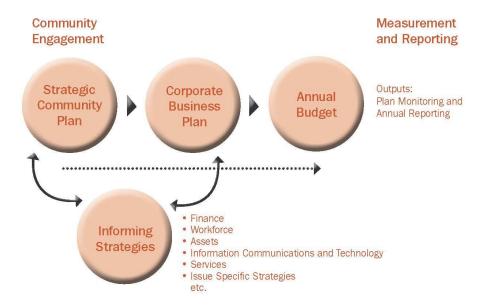

# THE INTEGRATED PLANNING AND REPORTING FRAMEWORK

The Integrated Planning and Reporting Framework is shown in the diagram below. Its purpose is to ensure integration of community priorities into strategic planning for Councils, in addition to delivering the objectives that have been set from these priorities.

Specifically, the Framework sets out the requirements for three levels of integrated strategic planning:

- Level 1: Strategic Community Plan (10+ years);
- Level 2: Corporate Business Plan (4+ years); and
- Level 3: Operational Plans (1 year).

The Plan articulates the community's vision and priorities for the future and shows how the Council intend to make progress over a ten-year period. The Plan is reviewed every two years. The two yearly reviews alternate between a minor review (updating as needed) and a major review (going through all the steps again).

Detailed implementation for the next four years is covered in the Corporate Business Plan. The "Informing Strategies" – particularly the Long Term Financial Plan, Asset Management Plans and Workforce Plan – show how the Plan will be managed and resourced.

The Annual Budget aligns to the one-year Operational Plan, that year's "slice" of the Corporate Business Plan, with any necessary adjustments made through the Annual Budget process.

Elements of Integrated Planning and Reporting Framework