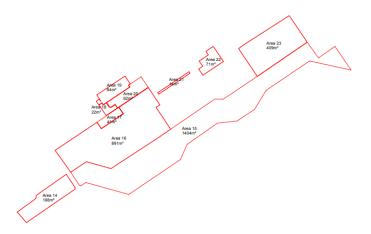

ssenger Service Charge to all users with a 90 day notice period.
- iii. This fee will be levied per passenger, communicated to airlines and billed monthly in arrears to airlines for their use of the above areas;

As passenger numbers may fall or increase over time, the Shire will recalculate the per person fee based on the actual passenger numbers of the previous year. This will spread the benefit of increasing projected passenger numbers to all users.

Market revaluations will occur as per the general airport Lease Agreement procedures, which states that an Independent Valuer Report is sourced and rentals adjusted every three years accordingly. For years between Independent Valuer Reports the Perth CPI will be applied to the Independent Valuer Amount.

#### Area

The areas proposed are:





The above areas have been identified by surveying and valued by an independent valuer (Garmony Property Consultants) during September 2018. Although the final report must still be received, the draft report note the following rentals as fair:

Table 1

| Area # | Size              | Use               | m <sup>2</sup> Rate | Total p.a.            | Rent<br>proposed |
|--------|-------------------|-------------------|---------------------|-----------------------|------------------|
| #13    | 117m <sup>2</sup> | Equipment storage | \$45 to<br>\$50     | \$5,265 to<br>\$5,850 | \$5,265          |

| #14 | 198m²            | Equipment storage             | \$45 to<br>\$50   | \$8,910 to<br>\$9,900        | \$8,910   |
|-----|------------------|-------------------------------|--------------