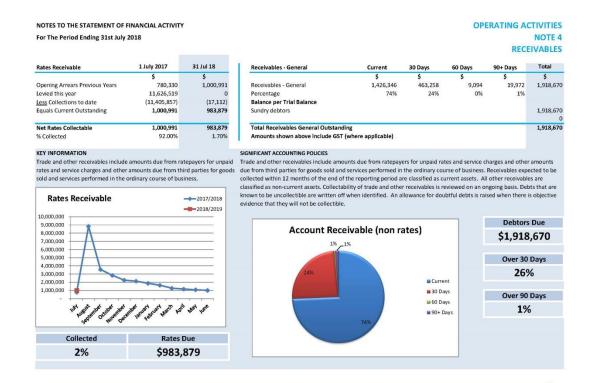

|            |         |      | 0          |         |         |        |         |
| Concession                               |        |             |            |             |            |         |      | 0          |         |         |        |         |
| Amount from General Rates                |        |             |            |             |            |         |      | 12,068,994 |         |         |        | 21      |
| Ex-Gratia Rates                          |        |             |            |             |            |         |      | 0          |         |         |        | -       |
| Total General Rates                      |        |             |            |             |            |         |      | 12,068,994 |         |         |        | -       |





## OPERATING ACTIVITIES NOTE 5 DISPOSAL OF ASSETS

|            |                                      |          |          | Budget  |           |          |          | YTD Actual |        |
|------------|--------------------------------------|----------|----------|---------|-----------|----------|----------|------------|--------|
|            |                                      | Net Book |          |         |           | Net Book |          |            |        |
| Asset Ref. | Asset Description                    | Value    | Proceeds | Profit  | (Loss)    | Value    | Proceeds | Profit     | (Loss) |
|            |                                      | \$       | \$       | \$      | \$        | \$       | \$       | \$         | \$     |
| Program 4  | Governance