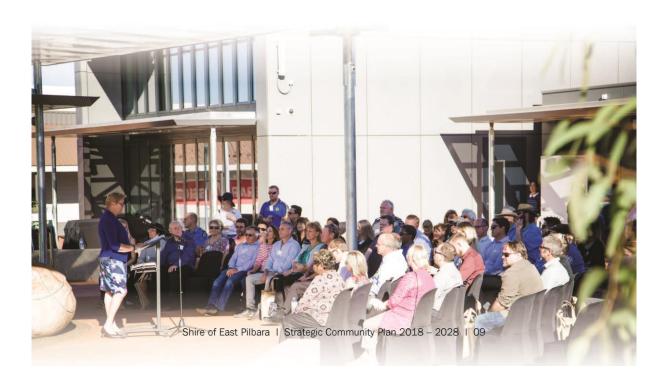

• The Community Engagement Process (undertaken by Research Solutions)

In Newman, the consultation exercise comprised a number of different initiatives, including:

| In-depth interviews with members of the business community and recreation and sporting groups |
|-----------------------------------------------------------------------------------------------|
| A barbecue and forum for recreation and sporting groups                                       |
| A business forum hosted at the Dome Cafe                                                      |
| Consultation with the interagency forum                                                       |
| Consultation with the Early Years Network                                                     |
| A discussion with staff at the youth centre                                                   |
| A discussion group with Year 9 and 10 students from Newman high school                        |
| Intercept interviews at the Newman shopping centres                                           |
| A Sunday morning forum at the Baptist church                                                  |
| A session at the "Pop Up Shop"                                                                |
| Soliciting the ideas of younger children through drawings, facilitated by the primary schools |
| Attendance at the final day of the Martu Leadership Group                                     |

In Marble Bar, initiatives included:

- A listening post at the Marble Bar Rec Shed
- An evening community barbecue and forum

- In-depth discussion with the principal of the Marble Bar primary school, and
- Intercept interviews.

The Nullagine community engagement exercises were held on 10 December and 11 December. The consultant was accompanied by four representatives of the Shire from Newman and two Shire representatives from Marble Bar. In Nullagine, consultation initiatives included a "listening post", community forum and barbecue held in the evening and a discussion group with the staff of Nullagine primary school. The consultation was supplemented by a collection of Nullagine primary school students' letters and drawings describing their "wish lists" for the community. A small number of Nullagine residents subsequently joined the Facebook page created to support the consultation exercise.

#### **Community Consultation**

The Shire of East Pilbara is committed to engaging the community to effectively inform and guide the Council's planning and decision-making. Councillors are elected to make decisions on behalf of their communities; however, community engagement is essential to help the Council make sound and informed decisions.

Community consultation and engagement is an essential element of any Strategic Community Plan review to ensure that the plan considers and incorporates community aspirations, values and suggestions. The Shire carried out community consultation (with the help of consultants) during December 2017 and January 2018.

Consultation methods used included:

- Online engagement tools, including visual diary exercise and a Facebook page (over 350 active members);
- Face to face meetings with community and sporting groups, business and indigenous representatives, Shire interagency group and high school students (approx. 160 people);
- · Listening posts in Newman, Marble Bar and Nullagine;
- · Ad hoc face to face interviews with members of the residential and business communities;
- Primary school student drawing competition in Newman and Nullagine "future" drawings.