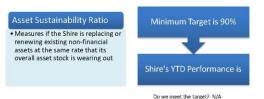

|    |  |  |  |  |  |

### MONTHLY FINANCIAL **HEALTH CHECKS**

For The Period Ending 31st July 2018 Highlighting how the Shire of East Pilbara is tracking against financial ratios



How are we tracking against our budget targets?



Do we meet the target? ■ No July 2018 - Rates not yet raised Adjusted operaling surplus and self sufficient ratios are high due to rates being fully funded at the beginning of the financia year. However as the year progresses, operating expenditure will conitnue to draw on this revenue source reducing to target by 30 June 2019

It should be noted that the increase in depreciation (following the revaluation of assets at fair avlue over the last four years) has significantly increased the annual depreciation and puts pressure on the operating surplus result.



# Shire Of East Pilbara Statement of Financial Activity by Program For The Period Ending 31st July 2018

| Function, Sub-Function<br>and Department Name | Budget Annual<br>Revenue               | Budget YTD<br>Revenue | Actual YTD<br>Revenue | Monthly Budget vs<br>Actual \$ Variance | Monthly Bud vs<br>Actual % Variance | 10TES | Budget Annual<br>Expenditure