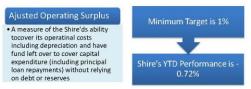

| no. | 18 |  |  |  |  |  |
| Note 7               | Reserves                                |     | 19 |  |  |  |  |  |
| Note 8               | Grants and Contributions                | 200 | 21 |  |  |  |  |  |
| Note 9               | Trusts                                  |     | 22 |  |  |  |  |  |
| Note 10              | Budget Amendments                       |     | 23 |  |  |  |  |  |
| Appendix 1           | Detailed Capital Works Program          |     | 24 |  |  |  |  |  |
|                      |                                         |     |    |  |  |  |  |  |

### MONTHLY FINANCIAL **HEALTH CHECKS**

For The Period Ending 31st July 2018 Highlighting how the Shire of East Pilbara is tracking against financial ratios



How are we tracking against our budget targets?



Do we meet the target? ■ No July 2018 - Rates not yet raised Adjusted operaling surplus and self sufficient ratios are high due to rates being fully funded at the beginning of the financia year. However as the year progresses, operating expenditure will conitnue to draw on this revenue source reducing to target by 30 June 2019

It should be noted that the increase in depreciation (following the revaluation of assets at fair avlue over the last four years) has significantly increased the annual depreciation and puts pressure on the operating surplus result.



# Shire Of East Pilbara Statement of Financial Activity by Program For The Period Ending 31st July 2018

| Function, Sub-Function<br>and Department Name | Budget Annual<br>Revenue               | Budget YTD<br>Revenue | Actual YTD<b