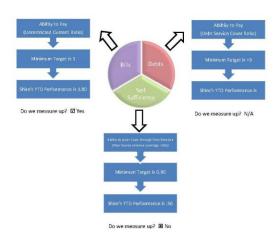

### Measures

Specific data that will allow us to see how well we have implemented the Strategic Community Plan.