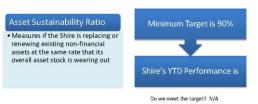

Detailed implementation for the next four years is covered in the Corporate Business Plan. The "Informing Strategies" – particularly the Long Term Financial Plan, Asset Management Plans and Workforce Plan – show how the Plan will be managed and resourced.