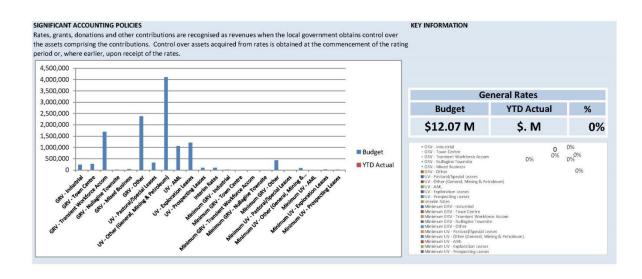

|            |         |      | 0          |         |         |        |         |
| Concession                               |        |       |                   |             |            |         |      | 0          |         |         |        |         |
| Amount from General Rates                |        |       | ·                 |             |            |         |      | 12,068,994 |         |         |        |         |
| Ex-Gratia Rates                          |        |       |                   |             |            |         |      | 0          |         |         |        | -       |
| Total General Rates                      |        |       |                   |             |            |         |      | 12,068,994 |         |         |        | -       |





# OPERATING ACTIVITIES NOTE 5 DISPOSAL OF ASSETS

|            |                                      | 27       |          | Budget  |           |          | YTD Actual |        |        |  |
|------------|--------------------------------------|----------|----------|---------|-----------|----------|------------|--------|--------|--|
|            |                                      | Net Book |          |         |           | Net Book |            | 1700   |        |  |
| Asset Ref. | Asset Description                    | Value    | Proceeds | Profit  | (Loss)    | Value    | Proceeds   | Profit | (Loss) |  |
|            |                                      | \$       | \$       | \$      | \$        | \$       | \$         | \$     | \$     |  |
| Program 4  | Governance