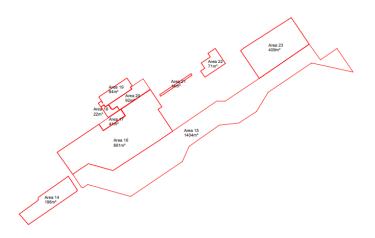

nt Passenger Service Charge to all users with a 90 day notice period.
- iii. This fee will be levied per passenger, communicated to airlines and billed monthly in arrears to airlines for their use of the above areas;

As passenger numbers may fall or increase over time, the Shire will recalculate the per person fee based on the actual passenger numbers of the previous year. This will spread the benefit of increasing projected passenger numbers to all users.

Market revaluations will occur as per the general airport Lease Agreement procedures, which states that an Independent Valuer Report is sourced and rentals adjusted every three years accordingly. For years between Independent Valuer Reports the Perth CPI will be applied to the Independent Valuer Amount.

Area

The areas proposed are:





The above areas have been identified by surveying and valued by an independent valuer (Garmony Property Consultants) during September 2018. Although the final report must still be received, the draft report note the following rentals as fair:

Table 1

| Area # | Size                | Use                           | m <sup>2</sup> Rate | Total p.a.               | Rent<br>proposed |
|--------|---------------------|-------------------------------|---------------------|--------------------------|------------------|
| #13    | 117m <sup>2</sup>   | Equipment storage             | \$45 to<br>\$50     | \$5,265 to<br>\$5,850    | \$5,265          |
| #14    | 198m²               | Equipment storage             | \$45 to<br>\$50     | \$8,910 to<br>\$9,900    | \$8,910          |
| #15    |