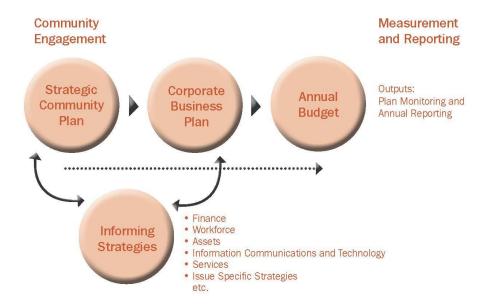

#### THE INTEGRATED PLANNING AND REPORTING FRAMEWORK

The Integrated Planning and Reporting Framework is shown in the diagram below. Its purpose is to ensure integration of community priorities into strategic planning for Councils, in addition to delivering the objectives that have been set from these priorities.

Specifically, the Framework sets out the requirements for three levels of integrated strategic planning:

- Level 1: Strategic Community Plan (10+ years);
- Level 2: Corporate Business Plan (4+ years); and
- Level 3: Operational Plans (1 year).

The Plan articulates the community's vision and priorities for the future and shows how the Council intend to make progress over a ten-year period. The Plan is reviewed every two years. The two yearly reviews alternate between a minor review (updating as needed) and a major review (going through all the steps again).

Detailed implementation for the next four years is covered in the Corporate Business Plan. The "Informing Strategies" – particularly the Long Term Financial Plan, Asset Management Plans and Workforce Plan – show how the Plan will be managed and resourced.

The Annual Budget aligns to the one-year Operational Plan, that year's "slice" of the Corporate Business Plan, with any necessary adjustments made through the Annual Budget process.

Elements of Integrated Planning and Reporting Framework