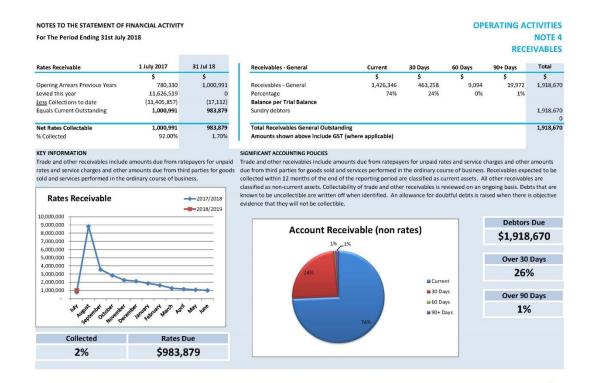

| 9.2.2 | DCEO | Community Sporting and Recreation Facilities Fund (CSRFF) | THAT Council:  1. Note the community sporting projects that were proposed for the winter round of small grants funding:  i. Saints Football Club;  ii. Centrals Football Club;  iii. Tigers Football Club  iv. Newman National Football Association;  v. Newman Netball Association;  vi. Newman Soccer Association.  2. Investigate the feasibility of providing better public amenities at Capricorn Oval using the existing toilets and change rooms in the Junior Sports Pavilion.                                                                                                                                                                                                                                                                                                                                                                                                                                                                                                                                                                                                                                                                                                                                                                                                                                                                                          | 201819/25 | MRE | In progress |            |
|-------|------|-----------------------------------------------------------|---------------------------------------------------------------------------------------------------------------------------------------------------------------------------------------------------------------------------------------------------------------------------------------------------------------------------------------------------------------------------------------------------------------------------------------------------------------------------------------------------------------------------------------------------------------------------------------------------------------------------------------------------------------------------------------------------------------------------------------------------------------------------------------------------------------------------------------------------------------------------------------------------------------------------------------------------------------------------------------------------------------------------------------------------------------------------------------------------------------------------------------------------------------------------------------------------------------------------------------------------------------------------------------------------------------------------------------------------------------------------------|-----------|-----|-------------|------------|
| 9.2.3 | DCEO | Monthly Financial                                         | 3. Consider the allocation of \$20,000 funding in the January 2018/2019 Budget Review to fund the replacement of the coach boxes on Capricorn Oval;  4. Investigate the feasibility of leasing the Junior Sports Pavilion to Newman National Football League as the Association headquarters;  5. Endorse in principle support for the Newman Netball Association project as a future CSRFF project;  6. Undertake the works required on Boomerang Oval to level the playing surface and to move goal posts to comply with regulation size field as part of operational maintenance;  7. Advise the community sporting clubs in recommendation 1 above of the Council's decision in relation to their community sporting club projects.  8. Endorse in principle support for a CSRFF Forward Planning Grant application for the construction of a heated 25m program pool, as funds have been allocated in the Ten Year forward capital works plan for the new Corporate Business Plan;  9. Endorse in principle support for a CSRFF Forward Planning Grant application for the construction of an outdoor basketball court in Newman, as funds have been allocated in the Ten Year forward capital works plan for the new Corporate Business Plan.  That the monthly financial statements for the period 1st July 2017 to 20th June 2018 of the 2017/2019 financial statements | 201819/26 | MCS | Complete    | 28/08/2018 |
|       | 2020 | Statements - June 2018                                    | 2017 to 30th June 2018 of the 2017/2018 financial year as presented be received.                                                                                                                                                                                                                                                                                                                                                                                                                                                                                                                                                                                                                                                                                                                                                                                                                                                                                                                                                                                                                                                                                                                                                                                                                                                                                                | 20101010  |     |             | 00/00/00/0 |
| 9.2.4 | DCEO | Creditors for Payment                                     |                                                                                                                                                                                                                                                                                                                                                                                                                                                                                                                                                                                                                                                                                                                                                                                                                                                                                                                                                                                                                                                                                                                                                                                                                                                                                                                                                                                 | 201819/27 | EFO | Complete    | 28/08/2018 |