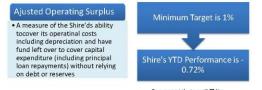

Detailed implementation for the next four years is covered in the Corporate Business Plan. The "Informing Strategies" – particularly the Long Term Financial Plan, Asset Management Plans and Workforce Plan – show how the Plan will be managed and resourced.