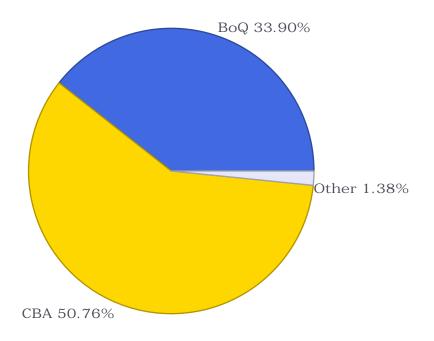

ace       | Policy      |
|-----------------------|------------|-------------|
|                       | Value (\$) | Max         |
| Between 0 and 1 years | 72,270,606 | 100% 100% a |
|                       | 72,270,606 |             |

a = compliant r = non-compliant



Macquarie Bank (A+)



# Individual Insitutional Exposures

11,086,282 15%

72,270,606

|                                      | Current Exposures | Policy Limit   | Capacity   |
|--------------------------------------|-------------------|----------------|------------|
| Bank of Queensland (BBB+)            | 24,500,000 34%    | 21,681,182 30% | -2,818,818 |
| Commonwealth Bank of Australia (AA-) | 36,684,325 51%    | 36,135,303 50% | -549,022   |

28,908,243 40%

17,821,961

# Individual Insitutional Exposure Charts







# Shire of East Pilbara Cashflows Report - September 2022



| tual Cashflo | ows for September 2022 |                       |              |                                  |                      |              |
|--------------|------------------------|-----------------------|--------------|----------------------------------|----------------------|--------------|
| Date         | Deal No.               | Cashflow Counterparty | Asset Type   | Cashflow Description             | Amour                |              |
| 00.0         | T 10 170               | Macquarie Bank        | Term Deposit | Maturity: Face Value             | 1,000,000.0          |              |
| 20-Sep-22    | 542472                 | Macquarie Bank        | Term Deposit | Maturity: Interest Received/Paid | 4,4