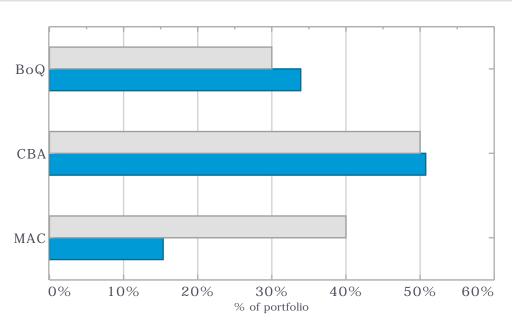

icy Compliance Total Credit Exposure

Individual Institutional Exposures

Term to Maturities

| A A |     |        |          |     |      |
|-----|-----|--------|----------|-----|------|
| AA  |     |        |          |     |      |
|     |     |        |          |     |      |
|     |     |        |          |     |      |
|     |     |        |          |     |      |
| A   |     |        |          |     |      |
|     |     |        |          |     |      |
|     |     |        |          |     |      |
|     |     |        |          |     |      |
| BBB |     |        |          |     |      |
|     |     |        |          |     |      |
| 0%  | 20% | 40%    | 60%      | 80% | 100% |
|     |     | % of p | ortfolio |     |      |
|     |     | •      |          |     |      |



Investment Policy Limit g Portfolio Exposure

|                       | Face       | Policy |      |   |
|-----------------------|------------|--------|------|---|
|                       | Value (\$) |        | Max  |   |
| Between 0 and 1 years | 72,270,606 | 100%   | 100% | a |
|                       | 72,270,606 |        |      |   |



## Shire of East Pilbara Investment Holdings Report - September 2022



| Cash Accounts                       |                |                  |                       |             |             |
|-------------------------------------|----------------|------------------|-----------------------|-------------|-------------|
| Face Current<br>Value (\$) Rate (%) | Institution    | Credit<br>Rating | Current<br>Value (\$) | Deal<br>No. | Reference