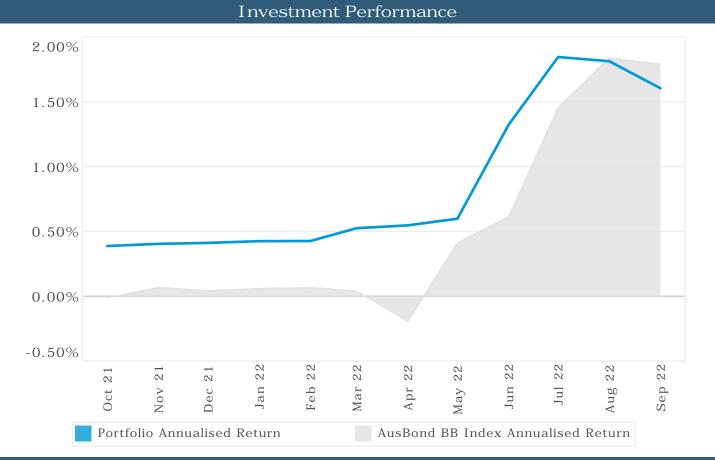

icity, Water Etc)     | (267,804) | 67         |          | Timing               | Utilities not yet received, part accrued to 21/22                                                  |
| Other Expenditure                           | (94,039)  | 41         | •        | Timing               |                                                                                                    |



## Investment Summary Report September 2022





### Investment Holdings

|              | Face       | Current    | Current   |
|--------------|------------|------------|-----------|
|              | Value (\$) | Value (\$) | Yield (%) |
| Cash         | 29,633,185 | 29,633,185 | 0.7247    |
| Term Deposit | 42,637,421 | 42,977,595 | 2.0757    |
|              | 72,270,606 | 72,610,780 | 1.5217    |



### Investment Policy Compliance Total Credit Exposure

Individual Institutional Exposures

Term to Maturities

| A A |     |        |          |     |      |
|-----|-----|--------|----------|-----|------|
| AA  |     |        |          |     |      |
|     |     |        |          |     |      |
|     |     |        |          |     |      |
|     |     |        |          |     |      |
| A   |     |        |          |     |      |
|     |     |        |          |     |      |
|     |     |        |          |     |      |
|     |     |        |          |     |      |
| BBB |     |        |          |     |      |
|     |     |        |          |     |      |
| 0%  | 20% | 40%    | 60%      | 80% | 100% |
|     |     | % of p | ortfolio |     |      |
|     |     | •      |