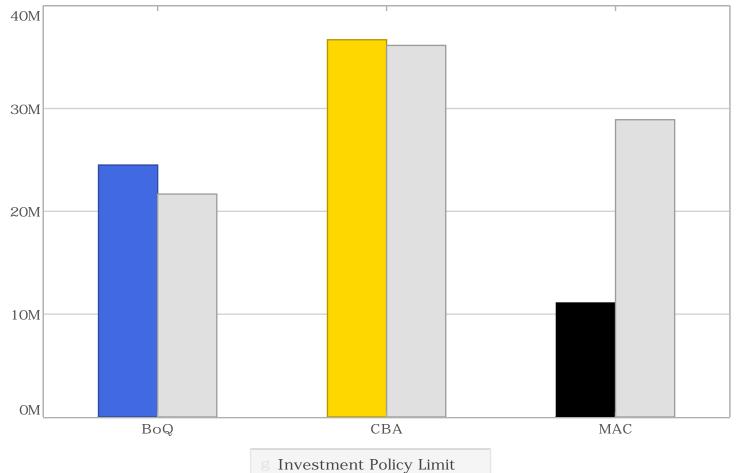

Face       | Policy      |
|-----------------------|------------|-------------|
|                       | Value (\$) | Max         |
| Between 0 and 1 years | 72,270,606 | 100% 100% a |
|                       | 72,270,606 |             |

a = compliant r = non-compliant



Macquarie Bank (A+)



# Individual Insitutional Exposures

11,086,282 15%

72,270,606

|                                      | Current Exposures | Policy Limit   | Capacity   |
|--------------------------------------|-------------------|----------------|------------|
| Bank of Queensland (BBB+)            | 24,500,000 34%    | 21,681,182 30% | -2,818,818 |
| Commonwealth Bank of Australia (AA-) | 36,684,325 51%    | 36,135,303 50% | -549,022   |

28,908,243 40%

17,821,961

# Individual Insitutional Exposure Charts







# Shire of East Pilbara Cashflows Report - September 2022



| tual Cashflo | ows for September 2022 |                       |              |                                  |                      |              |
|--------------|------------------------|-----------------------|--------------|----------------------------------|----------------------|--------------|
| Date         | Deal No.               | Cashflow Counterparty | Asset Type   | Cashflow Description             | Amour                |              |
| 00.0         | T 10 170               | Macquarie Bank        | Term Deposit | Maturity: Face Value             | 1,000,000.0          |              |
| 20-Sep-22    | 542472                 | Macquarie Bank        | Term Deposit | Maturity: Interest Received/Paid | 4