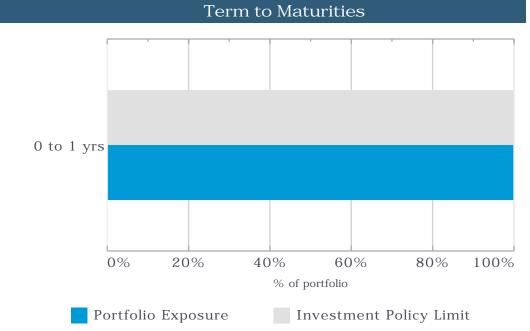

--------|---------------------|----------------|--|--|--|--|--|
|                                       | Portfolio | Annualised BB Index | Outperformance |  |  |  |  |  |
| Sep 2022                              | 1.60%     | 1.79%               | -0.19%         |  |  |  |  |  |
| Last 3 months                         | 1.76%     | 1.69%               | 0.07%          |  |  |  |  |  |
| Last 6 months                         | 1.29%     | 0.99%               | 0.30%          |  |  |  |  |  |
| Financial Year to Date                | 1.76%     | 1.69%               | 0.07%          |  |  |  |  |  |
| Last 12 months                        | 0.86%     | 0.52%               | 0.34%          |  |  |  |  |  |



## Shire of East Pilbara Investment Policy Compliance Report - September 2022









| Condit Dating Consum | Face       |     | Policy |   |  |  |
|----------------------|------------|-----|--------|---|--|--|
| Credit Rating Group  | Value (\$) |     | Max    |   |  |  |
| AA                   | 36,684,325 | 51% | 100%   | a |  |  |
| A                    | 11,086,282 | 15% | 80%    | а |  |  |
| ВВВ                  | 24,500,000 | 34% | 60%    | a |  |  |
|                      | 72,270,606 |     |        |   |  |  |

| Institution                          | % of      | Invest | ment  |
|--------------------------------------|-----------|--------|-------|
| Institution                          | portfolio | Policy | Limit |
| Bank of Queensland (BBB+)            | 34%       | 30%    | r     |
| Commonwealth Bank of Australia (AA-) | 51%       | 50%    | r     |
| Macq