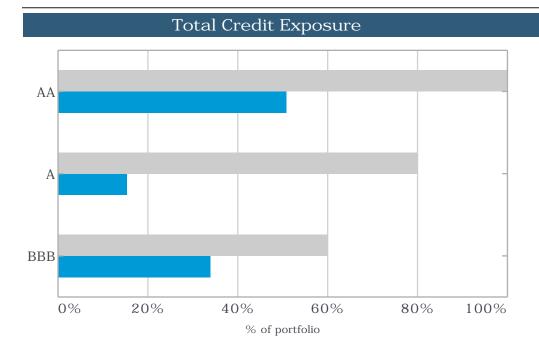

|-----------|---------------------|----------------|--|--|--|--|--|
|                                       | Portfolio | Annualised BB Index | Outperformance |  |  |  |  |  |
| Sep 2022                              | 1.60%     | 1.79%               | -0.19%         |  |  |  |  |  |
| Last 3 months                         | 1.76%     | 1.69%               | 0.07%          |  |  |  |  |  |
| Last 6 months                         | 1.29%     | 0.99%               | 0.30%          |  |  |  |  |  |
| Financial Year to Date                | 1.76%     | 1.69%               | 0.07%          |  |  |  |  |  |
| Last 12 months                        | 0.86%     | 0.52%               | 0.34%          |  |  |  |  |  |



## Shire of East Pilbara Investment Policy Compliance Report - September 2022









| Condit Dating Consum | Face       |     | Policy |   |  |  |
|----------------------|------------|-----|--------|---|--|--|
| Credit Rating Group  | Value (\$) |     | Max    |   |  |  |
| AA                   | 36,684,325 | 51% | 100%   | a |  |  |
| A                    | 11,086,282 | 15% | 80%    | а |  |  |
| ВВВ                  | 24,500,000 | 34% | 60%    | a |  |  |
|                      | 72,270,606 |     |        |   |  |  |

| Institution                          | % of      | Invest | ment  |
|--------------------------------------|-----------|--------|-------|
| Institution                          | portfolio | Policy | Limit |
| Bank of Queensland (BBB+)            | 34%       | 30%    | r     |
| Commonwealth Bank of Australia (AA-) | 51%       | 50%    | r     |
|