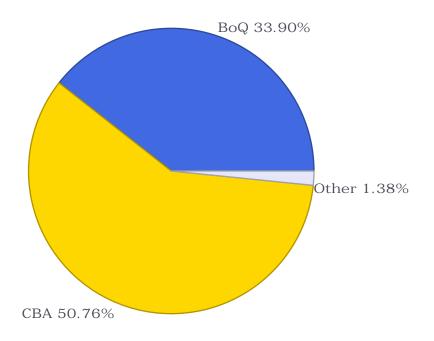

| Policy      |
|-----------------------|------------|-------------|
|                       | Value (\$) | Max         |
| Between 0 and 1 years | 72,270,606 | 100% 100% a |
|                       | 72,270,606 |             |

a = compliant r = non-compliant



Macquarie Bank (A+)



#### Individual Insitutional Exposures

11,086,282 15%

72,270,606

|                                      | Current Exposures | Policy Limit   | Capacity   |
|--------------------------------------|-------------------|----------------|------------|
| Bank of Queensland (BBB+)            | 24,500,000 34%    | 21,681,182 30% | -2,818,818 |
| Commonwealth Bank of Australia (AA-) | 36,684,325 51%    | 36,135,303 50% | -549,022   |

28,908,243 40%

17,821,961

#### Individual Insitutional Exposure Charts







## Shire of East Pilbara Cashflows Report - September 2022



| tual Cashflo | ows for September 2022 |                       |              |                                  |              |
|--------------|------------------------|-----------------------|--------------|----------------------------------|--------------|
| Date         | Deal No.               | Cashflow Counterparty | Asset Type   | Cashflow Description             | Amour        |
| 00.0         | T 10 170               | Macquarie Bank        | Term Deposit | Maturity: Face Value             | 1,000,000.0  |
| 20-Sep-22    | 542472                 | Macquarie Bank        | Term Deposit | Maturity: Interest Received/Paid | 4,438.3      |
|              |                        |                       |