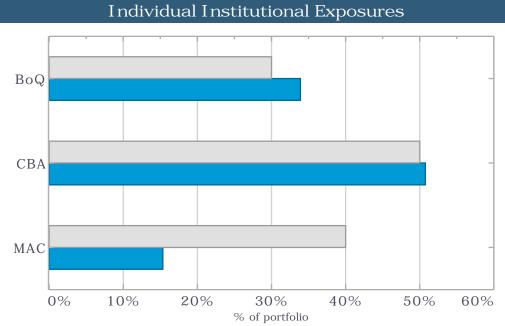

----------|---------------------|----------------|--|--|--|--|--|
|                                       | Portfolio | Annualised BB Index | Outperformance |  |  |  |  |  |
| Sep 2022                              | 1.60%     | 1.79%               | -0.19%         |  |  |  |  |  |
| Last 3 months                         | 1.76%     | 1.69%               | 0.07%          |  |  |  |  |  |
| Last 6 months                         | 1.29%     | 0.99%               | 0.30%          |  |  |  |  |  |
| Financial Year to Date                | 1.76%     | 1.69%               | 0.07%          |  |  |  |  |  |
| Last 12 months                        | 0.86%     | 0.52%               | 0.34%          |  |  |  |  |  |



## Shire of East Pilbara Investment Policy Compliance Report - September 2022









| Condit Dating Consum | Face       |     | Policy |   |  |  |
|----------------------|------------|-----|--------|---|--|--|
| Credit Rating Group  | Value (\$) |     | Max    |   |  |  |
| AA                   | 36,684,325 | 51% | 100%   | a |  |  |
| A                    | 11,086,282 | 15% | 80%    | а |  |  |
| ВВВ                  | 24,500,000 | 34% | 60%    | a |  |  |
|                      | 72,270,606 |     |        |   |  |  |

| Institution                          | % of      | Invest | ment  |
|--------------------------------------|-----------|--------|-------|
| Institution                          | portfolio | Policy | Limit |
| Bank of Queensland (BBB+)            | 34%       | 30%    | r     |
| Commonwealth Bank of Australia (AA-) | 51%       | 50%    | r     |
| Ma