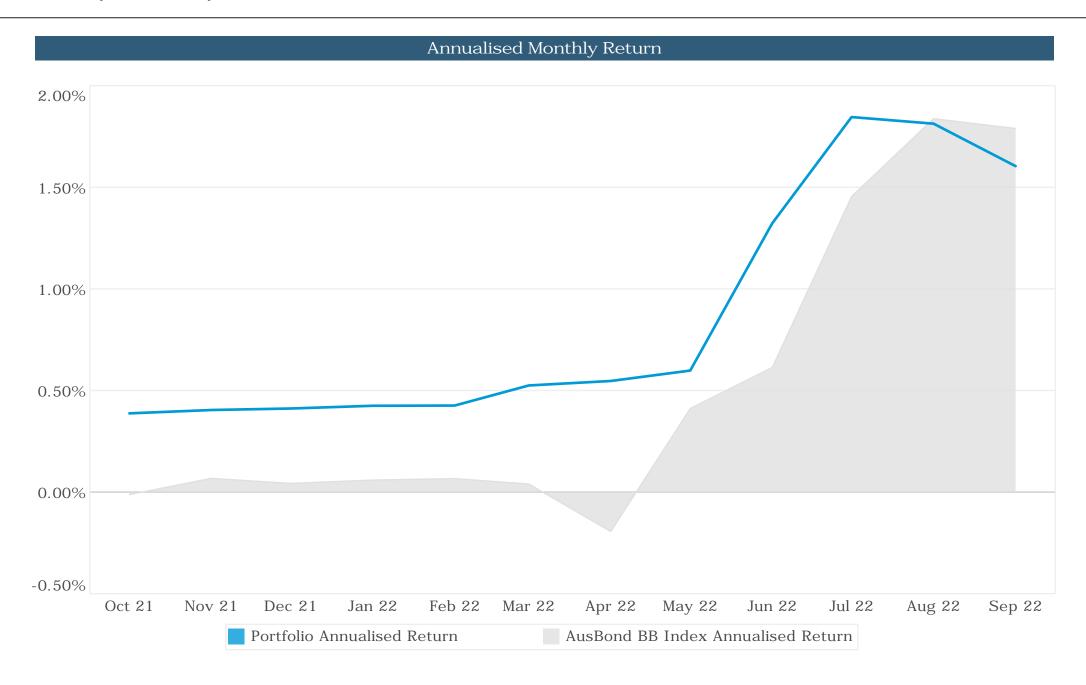

| 542870            | 8,000,000.00       | 15-Jun-22          | 15-Jun-23        | 0.00                      | 30   | 27,287.67                   | 4.15%                  |
| Commonwealth Bank of Australia | 542826            | 5,000,000.00       | 1-Jun-22           | 1-Jun-23         | 0.00                      | 30   | 12,863.01                   | 3.13%                  |
|                                |                   |                    |                    |                  | 68,647.13                 |      | 92,750.50                   | 2.09%                  |
| Grand Totals                   |                   |                    |                    |                  | 86,097.23                 |      | 110,200.60                  | 1.60%                  |







| Historical Performance Summary (% pa) |           |                     |                |  |  |  |  |  |
|---------------------------------------|-----------|---------------------|----------------|--|--|--|--|--|
|                                       | Portfolio | Annualised BB Index | Outperformance |  |  |  |  |  |
| Sep 2022                              | 1.60%     | 1.79%               | -0.19%         |  |  |  |  |  |
| Last 3 months                         | 1.76%     | 1.69%               | 0.07%          |  |  |  |  |  |
| Last 6 months                         | 1.29%     | 0.99%               | 0.30%          |  |  |  |  |  |
| Financial Year to Date                | 1.76%     | 1.69%               | 0.07%          |  |  |  |  |  |
| Last 12 months                        |