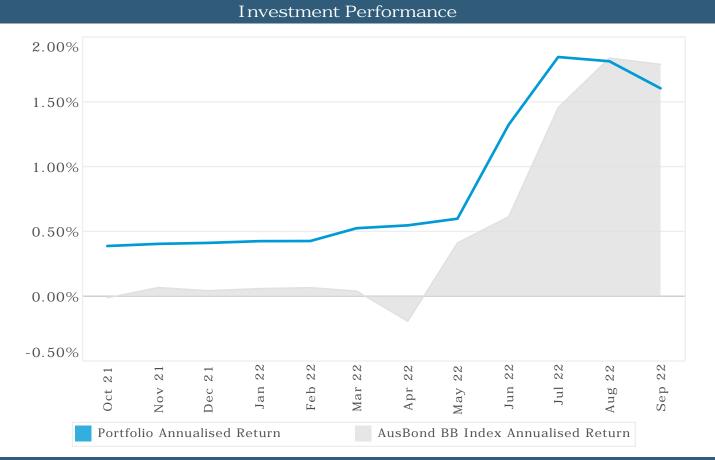

Etc)     | (267,804) | 67         |                | Timing               | Utilities not yet received, part accrued to 21/22                                                  |
| Other Expenditure                           | (94,039)  | 41         | •              | Timing               |                                                                                                    |



## Investment Summary Report September 2022





#### Investment Holdings

|              | Face       | Current    | Current   |
|--------------|------------|------------|-----------|
|              | Value (\$) | Value (\$) | Yield (%) |
| Cash         | 29,633,185 | 29,633,185 | 0.7247    |
| Term Deposit | 42,637,421 | 42,977,595 | 2.0757    |
|              | 72,270,606 | 72,610,780 | 1.5217    |



#### Investment Policy Compliance Total Credit Exposure

Individual Institutional Exposures

Term to Maturities

| A A |     |        |          |     |      |
|-----|-----|--------|----------|-----|------|
| AA  |     |        |          |     |      |
|     |     |        |          |     |      |
|     |     |        |          |     |      |
|     |     |        |          |     |      |
| A   |     |        |          |     |      |
|     |     |        |          |     |      |
|     |     |        |          |     |      |
|     |     |        |          |     |      |
| BBB |     |        |          |     | -    |
|     |     |        |          |     |      |
| 0%  | 20% | 40%    | 60%      | 80% | 100% |
|     |     | % of p | ortfolio |     |      |
|     |     | •      |