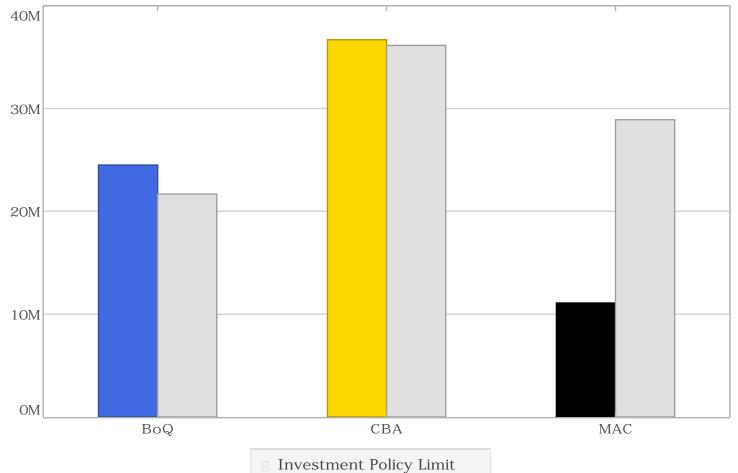

| Policy      |
|-----------------------|------------|-------------|
|                       | Value (\$) | Max         |
| Between 0 and 1 years | 72,270,606 | 100% 100% a |
|                       | 72,270,606 |             |

a = compliant r = non-compliant



Macquarie Bank (A+)



#### Individual Insitutional Exposures

11,086,282 15%

72,270,606

|                                      | Current Exposures | Policy Limit   | Capacity   |
|--------------------------------------|-------------------|----------------|------------|
| Bank of Queensland (BBB+)            | 24,500,000 34%    | 21,681,182 30% | -2,818,818 |
| Commonwealth Bank of Australia (AA-) | 36,684,325 51%    | 36,135,303 50% | -549,022   |

28,908,243 40%

17,821,961

#### Individual Insitutional Exposure Charts







## Shire of East Pilbara Cashflows Report - September 2022



| tual Cashflo | ows for September 2022 |                       |              |                                  |              |
|--------------|------------------------|-----------------------|--------------|----------------------------------|--------------|
| Date         | Deal No.               | Cashflow Counterparty | Asset Type   | Cashflow Description             | Amour        |
| 00.0         | T 10 170               | Macquarie Bank        | Term Deposit | Maturity: Face Value             | 1,000,000.0  |
| 20-Sep-22    | 542472                 | Macquarie Bank        | Term Deposit | Maturity: Interest Received/Paid | 4,438.3      |
|              |                        |                       |