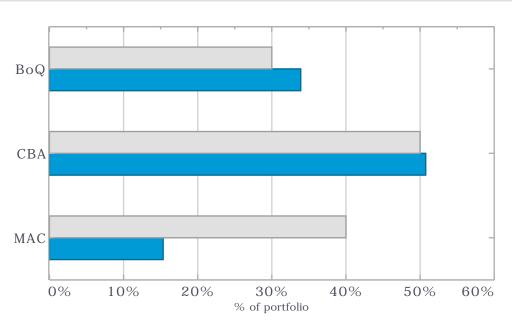

icy Compliance Total Credit Exposure

Individual Institutional Exposures

Term to Maturities

| A A |     |        |          |     |      |
|-----|-----|--------|----------|-----|------|
| AA  |     |        |          |     |      |
|     |     |        |          |     |      |
|     |     |        |          |     |      |
|     |     |        |          |     |      |
| A   |     |        |          |     |      |
|     |     |        |          |     |      |
|     |     |        |          |     |      |
|     |     |        |          |     |      |
| BBB |     |        |          |     | -    |
|     |     |        |          |     |      |
| 0%  | 20% | 40%    | 60%      | 80% | 100% |
|     |     | % of p | ortfolio |     |      |
|     |     | •      |          |     |      |



Investment Policy Limit g Portfolio Exposure

|                       | Face<br>Value (\$) |      | Policy |   |
|-----------------------|--------------------|------|--------|---|
|                       |                    |      | Max    |   |
| Between 0 and 1 years | 72,270,606         | 100% | 100%   | a |
|                       | 72,270,606         |      |        |   |



## Shire of East Pilbara Investment Holdings Report - September 2022



| Cash Accounts                       |                |                  |                       |             |             |
|-------------------------------------|----------------|------------------|-----------------------|-------------|-------------|
| Face Current<br>Value (\$) Rate (%) | Institution    | Credit<br>Rating | Current<br