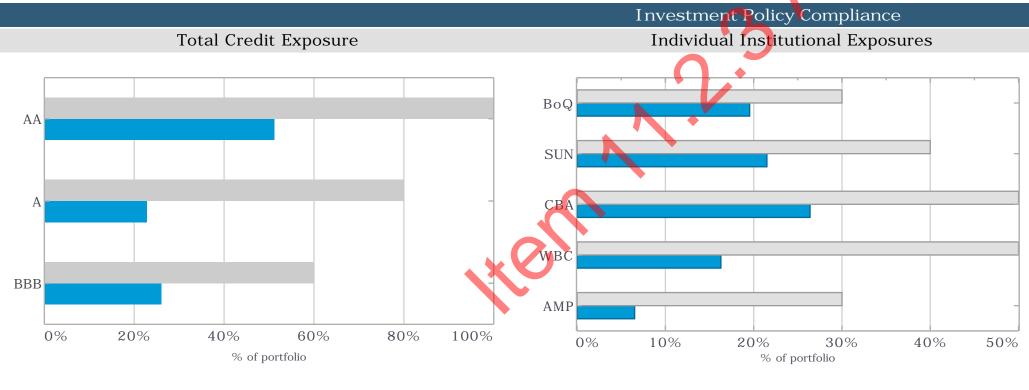

andard of organisational management and effectiveness

#### **RISK MANAGEMENT CONSIDERATIONS**

Legislative - Medium

#### FINANCIAL IMPLICATIONS

Should Council not adopt the financial statements or defer consideration of the officer's recommendation, the Shire may be considered non-compliant with its statutory obligations with respect to its reporting of financial activity statements.

#### **VOTING REQUIREMENTS**

Simple Majority







# Investment Holdings

|              | Face       | Current    | Current   |
|--------------|------------|------------|-----------|
|              | Value (\$) | Value (\$) | Yield (%) |
| Cash         | 6,760,211  | 6,760,211  | 0.0033    |
| Term Deposit | 70,000,000 | 71,001,051 | 4.8081    |
|              | 76,760,211 | 77,761,262 | 4.3849    |





g Portfolio Exposure

Face Value (\$) Max

Between 0 and 1 years 76,760,211 100% 100% a

76,760,211

Term to Maturities



Investment Policy Limit

# Shire of East Pilbara Investment Holdings Report - June 2023



| Cash Accounts                       |                |                  |                       |             |             |
|-------------------------------------|----------------|------------------|-----------------------|-------------|-------------|
| Face Current<br>Value (\$) Rate (%) | Institution    | Credit<br>Rating | Current<br>Value (\$) | Deal<br>No. | Reference   |
| 8,501.16 2.5947%                    | Macquarie Bank | A+               | 8,501.16              | 541691      | Accelerator |
| 6,751,709.76 0.0000%                | Bankwest       | AA-