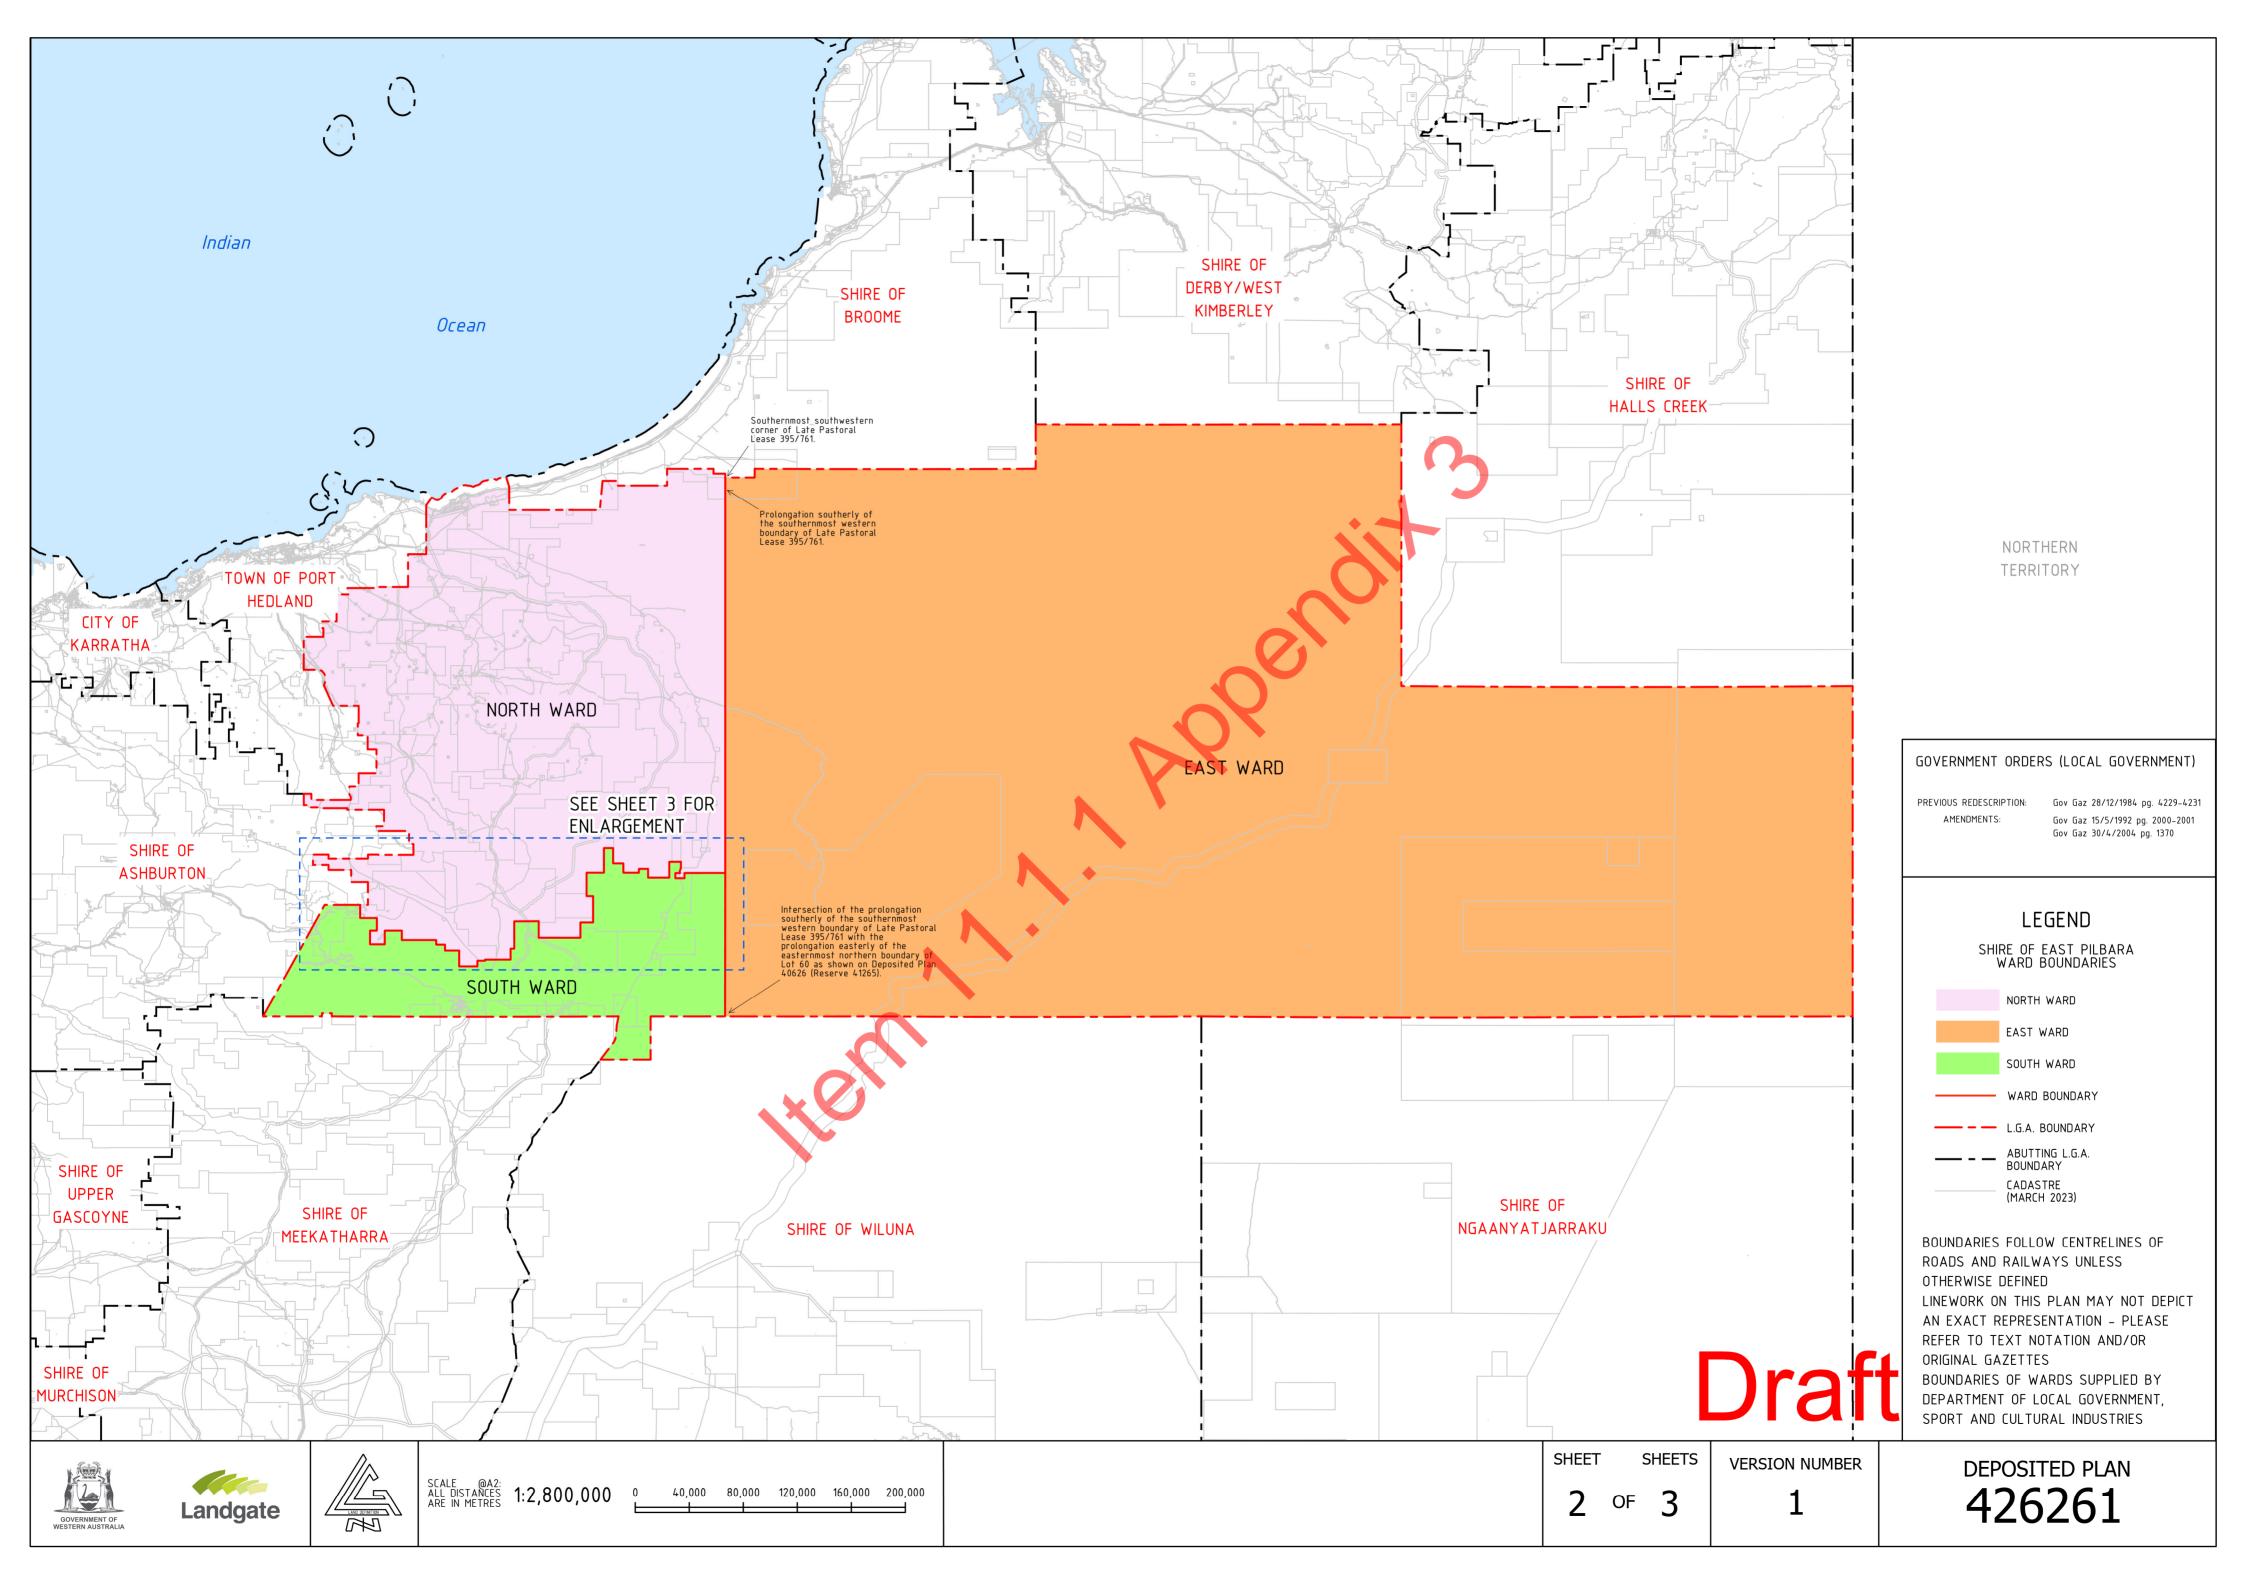

## COMMENTS/OPTIONS/DISCUSSIONS

On 30 June 2023, the Chief Executive Officer received advice from the Department of Local Government, Sport and Cultural Industries that the new ward boundaries and councillor representation had been approved by the Governor, and that the Governor's the order had been published in the *Western Australian Government Gazette No. 88* published on 30 June 2023. A copy of the letter from the Department is attached at **Appendix 1**, an extract from the *Gazette* at **Appendix 2**, and maps depicting the gazetted boundaries at **Appendix 3**.

The new arrangements will see two councillors for each of East Ward and North Ward, and four councillors for South Ward, together one Shire President, elected by a District wide popular vote.

#### 5. New ward established

- On next election day, the North Ward is established in the district of East Pilbara.
- (2) The North Ward consists of the land delineated in red and coloured pink on Deposited Plan 426261 version 1.

## 6. Number of councillors for wards specified

On and from next election day, the number of offices of councillor for each ward on the council of the Shire of East Pilbara is as follows —

- (a) the East Ward -2;
- (b) the North Ward 2;
- (c) the South Ward 4.