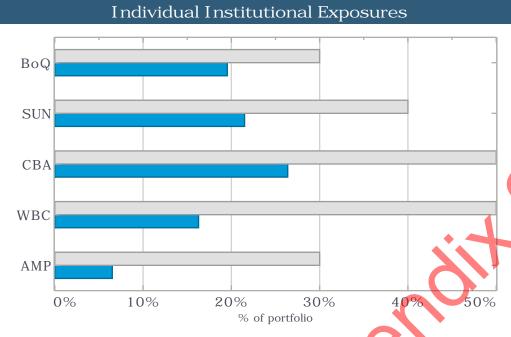

---|-----------|---------------------|----------------|--|--|--|--|--|
|                                       | Portfolio | Annualised BB Index | Outperformance |  |  |  |  |  |
| Jun 2023                              | 4.33%     | 3.72%               | 0.61%          |  |  |  |  |  |
| Last 3 months                         | 4.33%     | 3.67%               | 0.66%          |  |  |  |  |  |
| Last 6 months                         | 3.91%     | 3.46%               | 0.45%          |  |  |  |  |  |
| Financial Year to Date                | 2.96%     | 2.89%               | 0.07%          |  |  |  |  |  |
| Last 12 months                        | 2.96%     | 2.89%               | 0.07%          |  |  |  |  |  |



## Shire of East Pilbara Investment Policy Compliance Report - June 2023







|            | Ter        | rm to Mat     | urities         |            |      |
|------------|------------|---------------|-----------------|------------|------|
|            |            |               |                 |            | ,    |
| 0 to 1 yrs |            |               |                 |            |      |
|            |            |               |                 |            |      |
|            |            |               |                 |            |      |
| 0%         | 20%        | 40%<br>% of p | 60%<br>ortfolio | 80%        | 100% |
| Portfoli   | o Exposure | In            | vestment F      | Policy Lim | it   |

| Cradit Dating Crays | Face       | Policy     |
|---------------------|------------|------------|
| Credit Rating Group | Value (\$) | Max