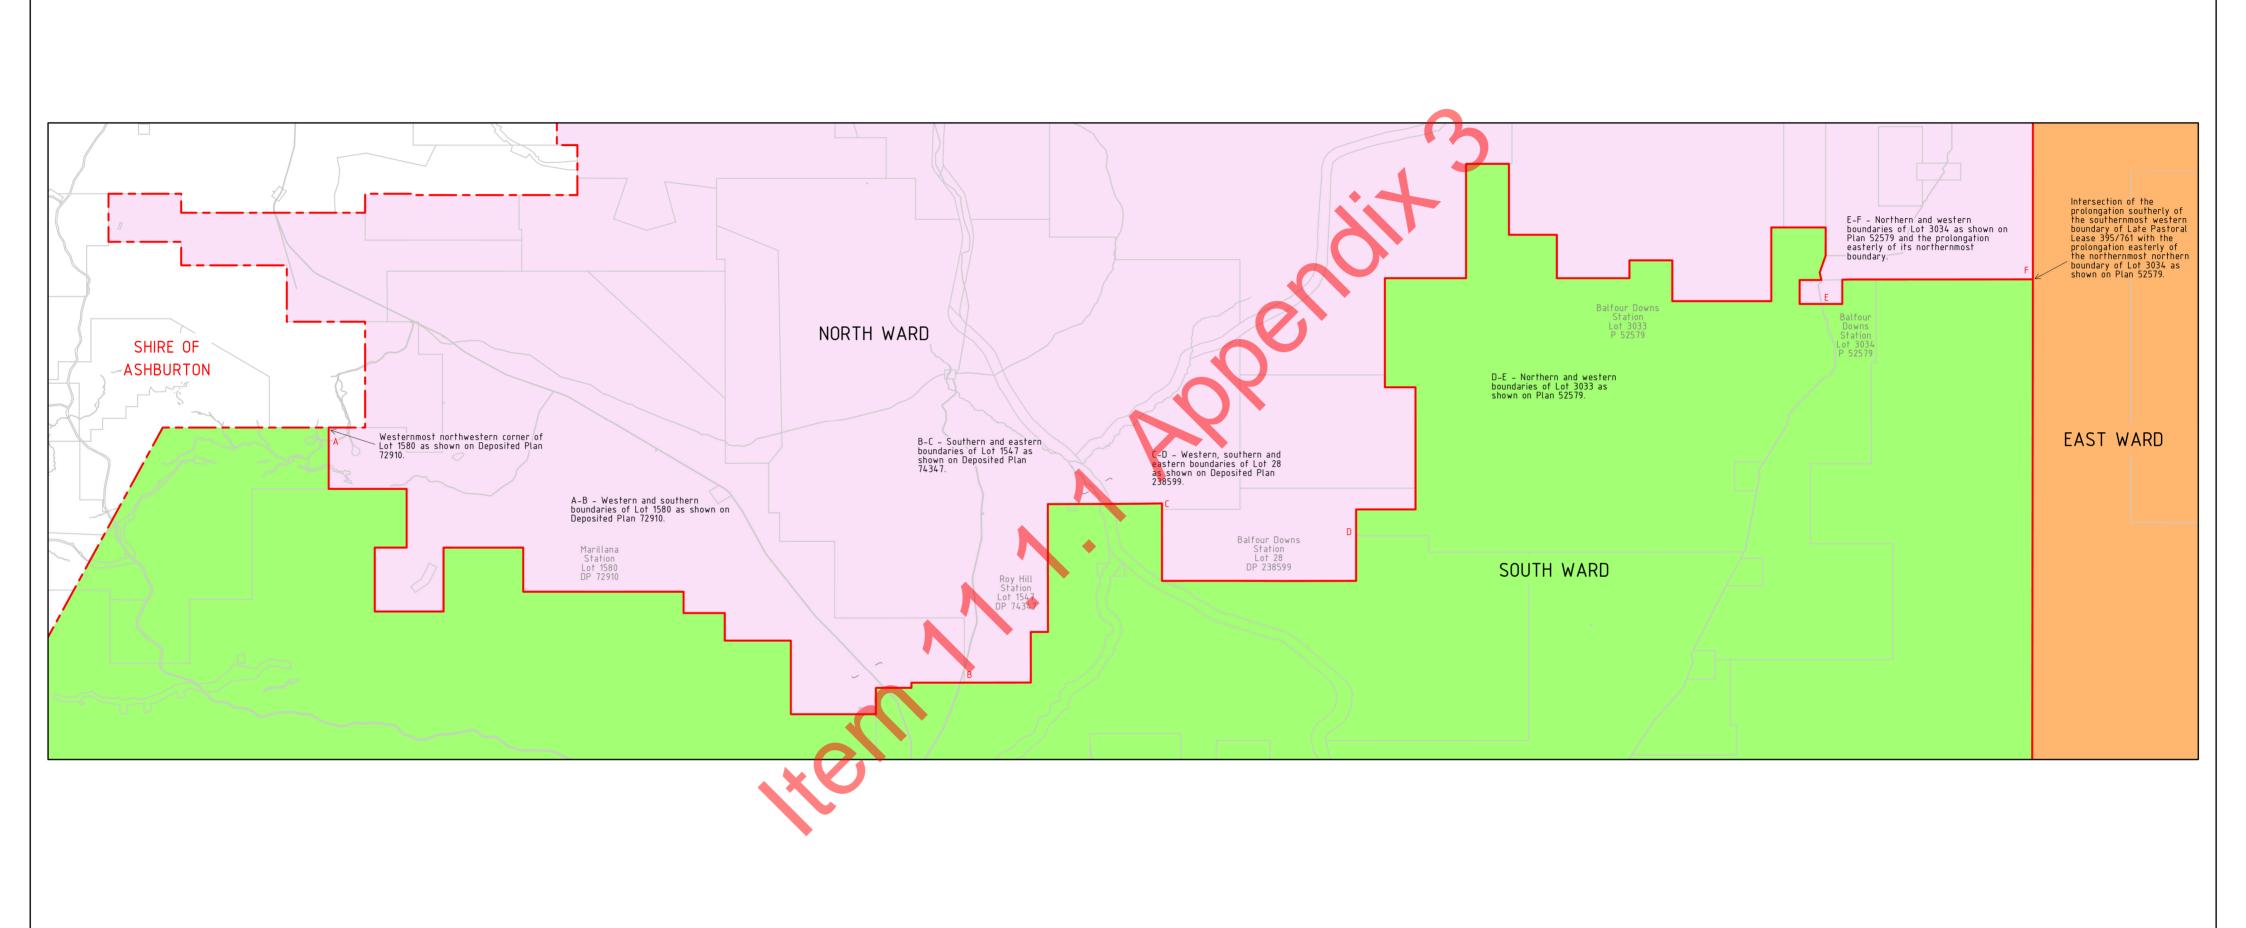

## COMMENTS/OPTIONS/DISCUSSIONS

On 30 June 2023, the Chief Executive Officer received advice from the Department of Local Government, Sport and Cultural Industries that the new ward boundaries and councillor representation had been approved by the Governor, and that the Governor's the order had been published in the *Western Australian Government Gazette No. 88* published on 30 June 2023. A copy of the letter from the Department is attached at **Appendix 1**, an extract from the *Gazette* at **Appendix 2**, and maps depicting the gazetted boundaries at **Appendix 3**.

The new arrangements will see two councillors for each of East Ward and North Ward, and four councillors for South Ward, together one Shire President, elected by a District wide popular vote.

## 6. Number of councillors for wards specified

On and from next election day, the number of offices of councillor for each ward on the council of the Shire of East Pilbara is as follows —

- (a) the East Ward -2;
- (b) the North Ward 2;
- (c) the South Ward 4.