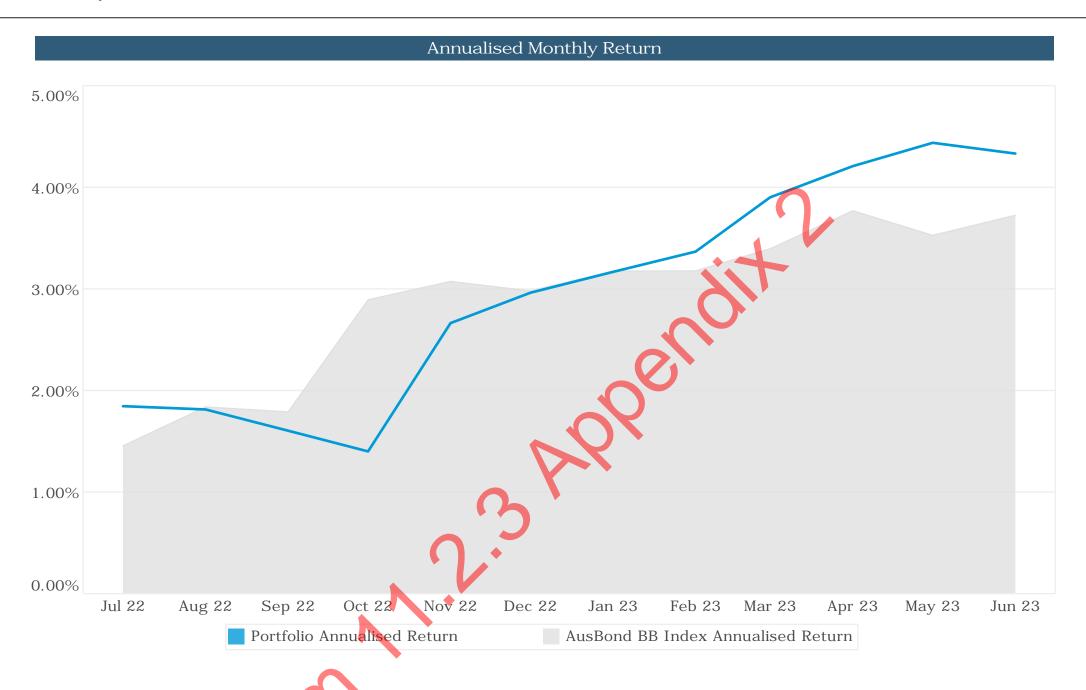

|
| Bank of Queensland             | 544205            | 2,000,000.00       | 15-Jun-23          | 12-Jun-24        | 0.00                      | 16   | 4,804.38                    | 5.48%         |
| Commonwealth Bank of Australia | 544169            | 1,500,000.00       | 7-Jun-23           | 4-Jun-24         | 0.00                      | 24   | 5,227.40                    | 5.30%         |
|                                |                   |                    |                    |                  | 714,348.08                |      | 290,118.34                  | 4.72%         |
| Grand Totals                   |                   |                    |                    |                  | 714,365.96                |      | 290,136.22                  | 4.33%         |







| Historical Performance Summary (% pa) |           |                     |                |  |  |  |  |  |
|---------------------------------------|-----------|---------------------|----------------|--|--|--|--|--|
|                                       | Portfolio | Annualised BB Index | Outperformance |  |  |  |  |  |
| Jun 2023                              | 4.33%     | 3.72%               | 0.61%          |  |  |  |  |  |
| Last 3 months                         | 4.33%     | 3.67%               | 0.66%          |  |  |  |  |  |
| Last 6 months                         | 3.91%     | 3.46%               | 0.45%          |  |  |  |  |  |
| Financial Year to Date                | 2.96%     | 2.89%               | 0.07%          |  |  |  |  |  |
| Last 12 months                        |