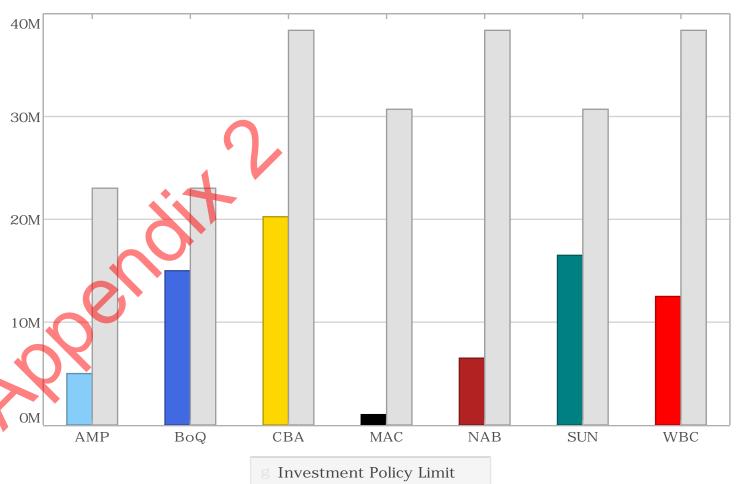

|        | 11.2                                     | ACTING DIRECTOR CORPORATE SERVICES                                               | . 32 |  |
|--------|------------------------------------------|----------------------------------------------------------------------------------|------|--|
|        | 11.2.1                                   | PAYMENT OF 2023/24 INSURANCE PREMIUMS                                            | . 32 |  |
|        | 11.2.2                                   | CREDITORS FOR PAYMENT JUNE 2023                                                  | . 35 |  |
|        | 11.2.3                                   | MONTHLY FINANCIAL STATEMENTS, INSURANCE AND INVESTMENT REPORT                    | . 38 |  |
|        | 11.3                                     | DIRECTOR AVIATION AND REGULATORY SERVICES                                        | . 41 |  |
|        | 11.3.1                                   | MINUTES OF LOCAL EMERGENCY MANAGEMENT COMMITTEES                                 | . 41 |  |
|        | 11.4                                     | DEPUTY CEO / DIRECTOR COMMUNITY EXPERIENCE                                       | . 44 |  |
|        | 11.4.1                                   | BLOODY SLOW CUP 2022 SPONSORSHIP                                                 | . 44 |  |
|        | 11.4.2                                   | GROWING REGIONS PROGRAM GRANT - YOUTH AND COMMUNITY HUB                          | . 47 |  |
| 12     | MOTION                                   | NS OF WHICH PREVIOUS NOTICE HAS BEEN GIVEN                                       | . 50 |  |
| 13     |                                          | IONS BY MEMBERS OF WHICH DUE NOTICE HAS BEEN                                     | . 50 |  |
| 14     |                                          | JSINESS OF AN URGENT NATURE INTRODUCED BY A ON OF COUNCIL                        | . 50 |  |
| 15     | CONFIDENTIAL MATTERS BEHIND CLOSED DOORS |                                                                                  |      |  |
|        | 15.1                                     | CHIEF EXECUTIVE OFFICER                                                          | . 54 |  |
|        | 15.1.1                                   | PROPOSED LEASE – NEWMAN AIRPORT                                                  | . 54 |  |
|        | 15.1.2                                   | PROPOSED LEASE – 'THE EDGE', NEWMAN                                              | . 56 |  |
|        | 15.1.3                                   | PROPOSED DEED OF EXTENSION AMENDMENT – NEWMAN AIRPORT                            | . 58 |  |
|        | 15.1.4                                   | PROPOSED LICENCE AMENDMENT – NEWMAN AIRPORT.                                     | . 60 |  |
|        | 15.2                                     | DIRECTOR AVIATION AND REGULATORY SERVICES                                        | . 62 |  |
|        |                                          |                                                                                  |      |  |
|        | 15.2.1                                   | CONTRACT VARIATION - RFT 04-2022/23 - AIRFIELD LIGHTING UPGRADE (NEWMAN AIRPORT) | . 62 |  |
| DATE O |                                          |                                                                                  |      |  |