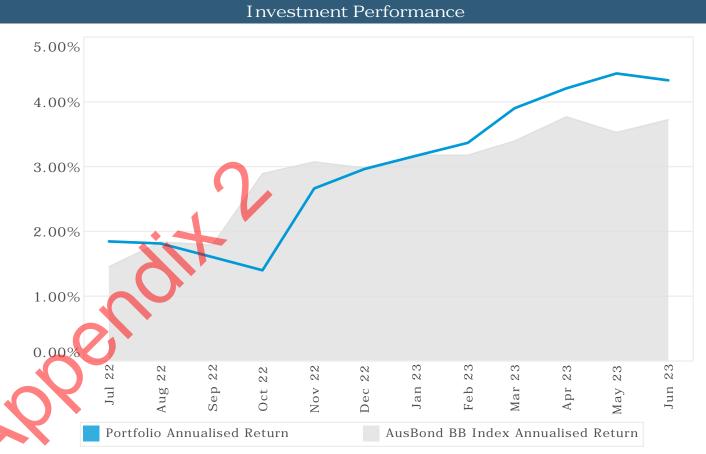

standard of organisational management and effectiveness

#### **RISK MANAGEMENT CONSIDERATIONS**

Legislative - Medium

#### FINANCIAL IMPLICATIONS

Should Council not adopt the financial statements or defer consideration of the officer's recommendation, the Shire may be considered non-compliant with its statutory obligations with respect to its reporting of financial activity statements.

#### **VOTING REQUIREMENTS**

Simple Majority







# Investment Holdings

|              | Face       | Current    | Current   |
|--------------|------------|------------|-----------|
|              | Value (\$) | Value (\$) | Yield (%) |
| Cash         | 6,760,211  | 6,760,211  | 0.0033    |
| Term Deposit | 70,000,000 | 71,001,051 | 4.8081    |
|              | 76,760,211 | 77,761,262 | 4.3849    |





g Portfolio Exposure

Face Value (\$) Max

Between 0 and 1 years 76,760,211 100% 100% a

76,760,211

Term to Maturities



Investment Policy Limit

# Shire of East Pilbara Investment Holdings Report - June 2023



| Cash Accounts                       |                |                  |                       |             |             |
|-------------------------------------|----------------|------------------|-----------------------|-------------|-------------|
| Face Current<br>Value (\$) Rate (%) | Institution    | Credit<br>Rating | Current<br>Value (\$) | Deal<br>No. | Reference   |
| 8,501.16 2.5947%                    | Macquarie Bank | A+               | 8,501.16              | 541691      | Accelerator |
| 6,751,709.76 0.0000%                | Bankwest       | AA-