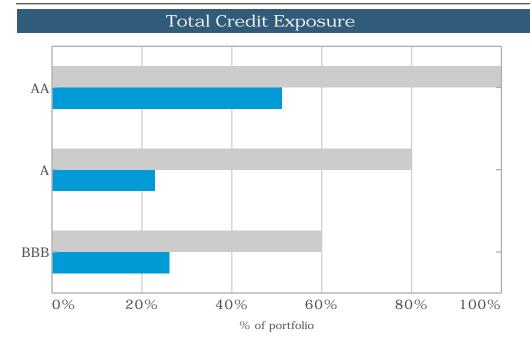

-----|-----------|---------------------|----------------|--|--|--|--|--|
|                                       | Portfolio | Annualised BB Index | Outperformance |  |  |  |  |  |
| Jun 2023                              | 4.33%     | 3.72%               | 0.61%          |  |  |  |  |  |
| Last 3 months                         | 4.33%     | 3.67%               | 0.66%          |  |  |  |  |  |
| Last 6 months                         | 3.91%     | 3.46%               | 0.45%          |  |  |  |  |  |
| Financial Year to Date                | 2.96%     | 2.89%               | 0.07%          |  |  |  |  |  |
| Last 12 months                        | 2.96%     | 2.89%               | 0.07%          |  |  |  |  |  |



## Shire of East Pilbara Investment Policy Compliance Report - June 2023







|            | Ter        | rm to Mat     | urities         |            |      |
|------------|------------|---------------|-----------------|------------|------|
|            |            |               |                 |            | ,    |
| 0 to 1 yrs |            |               |                 |            |      |
|            |            |               |                 |            |      |
|            |            |               |                 |            |      |
| 0%         | 20%        | 40%<br>% of p | 60%<br>ortfolio | 80%        | 100% |
| Portfoli   | o Exposure | In            | vestment F      | Policy Lim | it   |

| Cradit Dating Crays | Face       | Policy     |
|---------------------|------------|------------|
| Credit Rating Group | Value (\$) | Ma