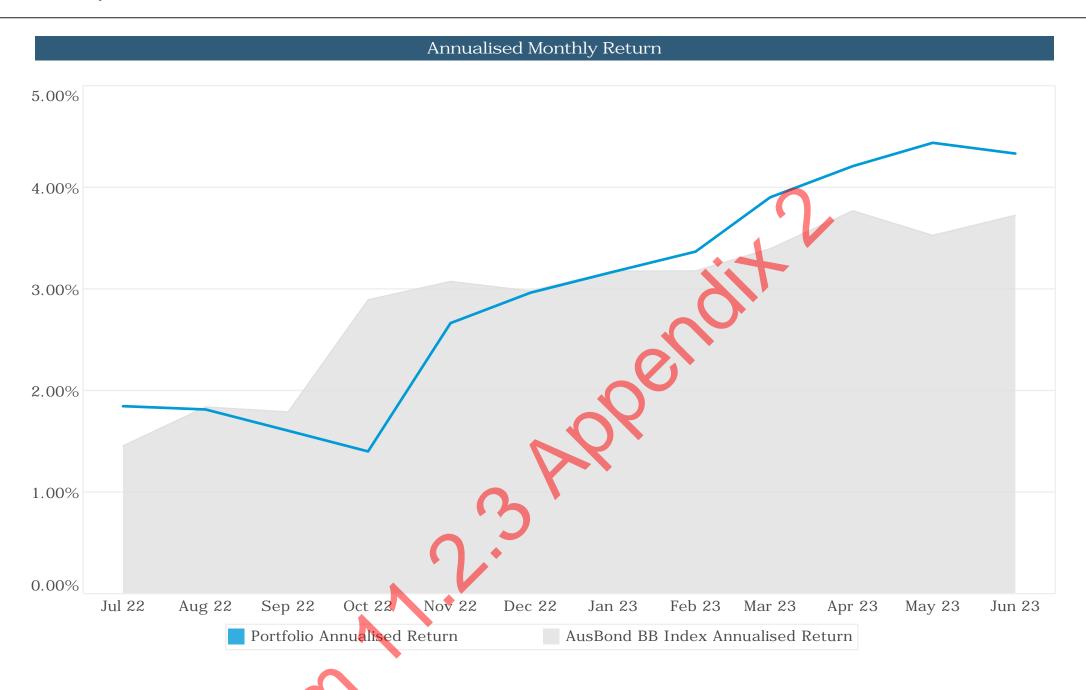

|
| Bank of Queensland             | 544205            | 2,000,000.00       | 15-Jun-23          | 12-Jun-24        | 0.00                      | 16   | 4,804.38                    | 5.48%         |
| Commonwealth Bank of Australia | 544169            | 1,500,000.00       | 7-Jun-23           | 4-Jun-24         | 0.00                      | 24   | 5,227.40                    | 5.30%         |
|                                |                   |                    |                    |                  | 714,348.08                |      | 290,118.34                  | 4.72%         |
| Grand Totals                   |                   |                    |                    |                  | 714,365.96                |      | 290,136.22                  | 4.33%         |







| Historical Performance Sumn | nary (% pa) |                     |                |
|-----------------------------|-------------|---------------------|----------------|
|                             | Portfolio   | Annualised BB Index | Outperformance |
| Jun 2023                    | 4.33%       | 3.72%               | 0.61%          |
| Last 3 months               | 4.33%       | 3.67%               | 0.66%          |
| Last 6 months               | 3.91%       | 3.46%               | 0.45%          |
| Financial Year to Date      | 2.96%       | 2.89%               | 0.07%          |
| Last 12 months              | 2.96%       | 2.89%               | 0.07%          |



### Shire of East Pilbara Investment Policy Compliance Report - June 2023







|            | Ter        | rm to