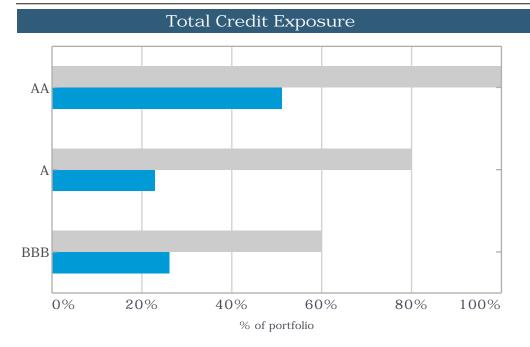

| 4.33%         |







| Historical Performance Sumn | nary (% pa) |                     |                |
|-----------------------------|-------------|---------------------|----------------|
|                             | Portfolio   | Annualised BB Index | Outperformance |
| Jun 2023                    | 4.33%       | 3.72%               | 0.61%          |
| Last 3 months               | 4.33%       | 3.67%               | 0.66%          |
| Last 6 months               | 3.91%       | 3.46%               | 0.45%          |
| Financial Year to Date      | 2.96%       | 2.89%               | 0.07%          |
| Last 12 months              | 2.96%       | 2.89%               | 0.07%          |



### Shire of East Pilbara Investment Policy Compliance Report - June 2023







|            | Ter        | rm to Mat     | urities         |            |      |
|------------|------------|---------------|-----------------|------------|------|
|            |            |               |                 |            | ,    |
| 0 to 1 yrs |            |               |                 |            |      |
|            |            |               |                 |            |      |
|            |            |               |                 |            |      |
| 0%         | 20%        | 40%<br>% of p | 60%<br>ortfolio | 80%        | 100% |
| Portfoli   | o Exposure | In            | vestment F      | Policy Lim | it   |

| Cradit Dating Crays | Face       | Policy     |
|---------------------|------------|------------|
| Credit Rating Group | Value (\$) | Ma