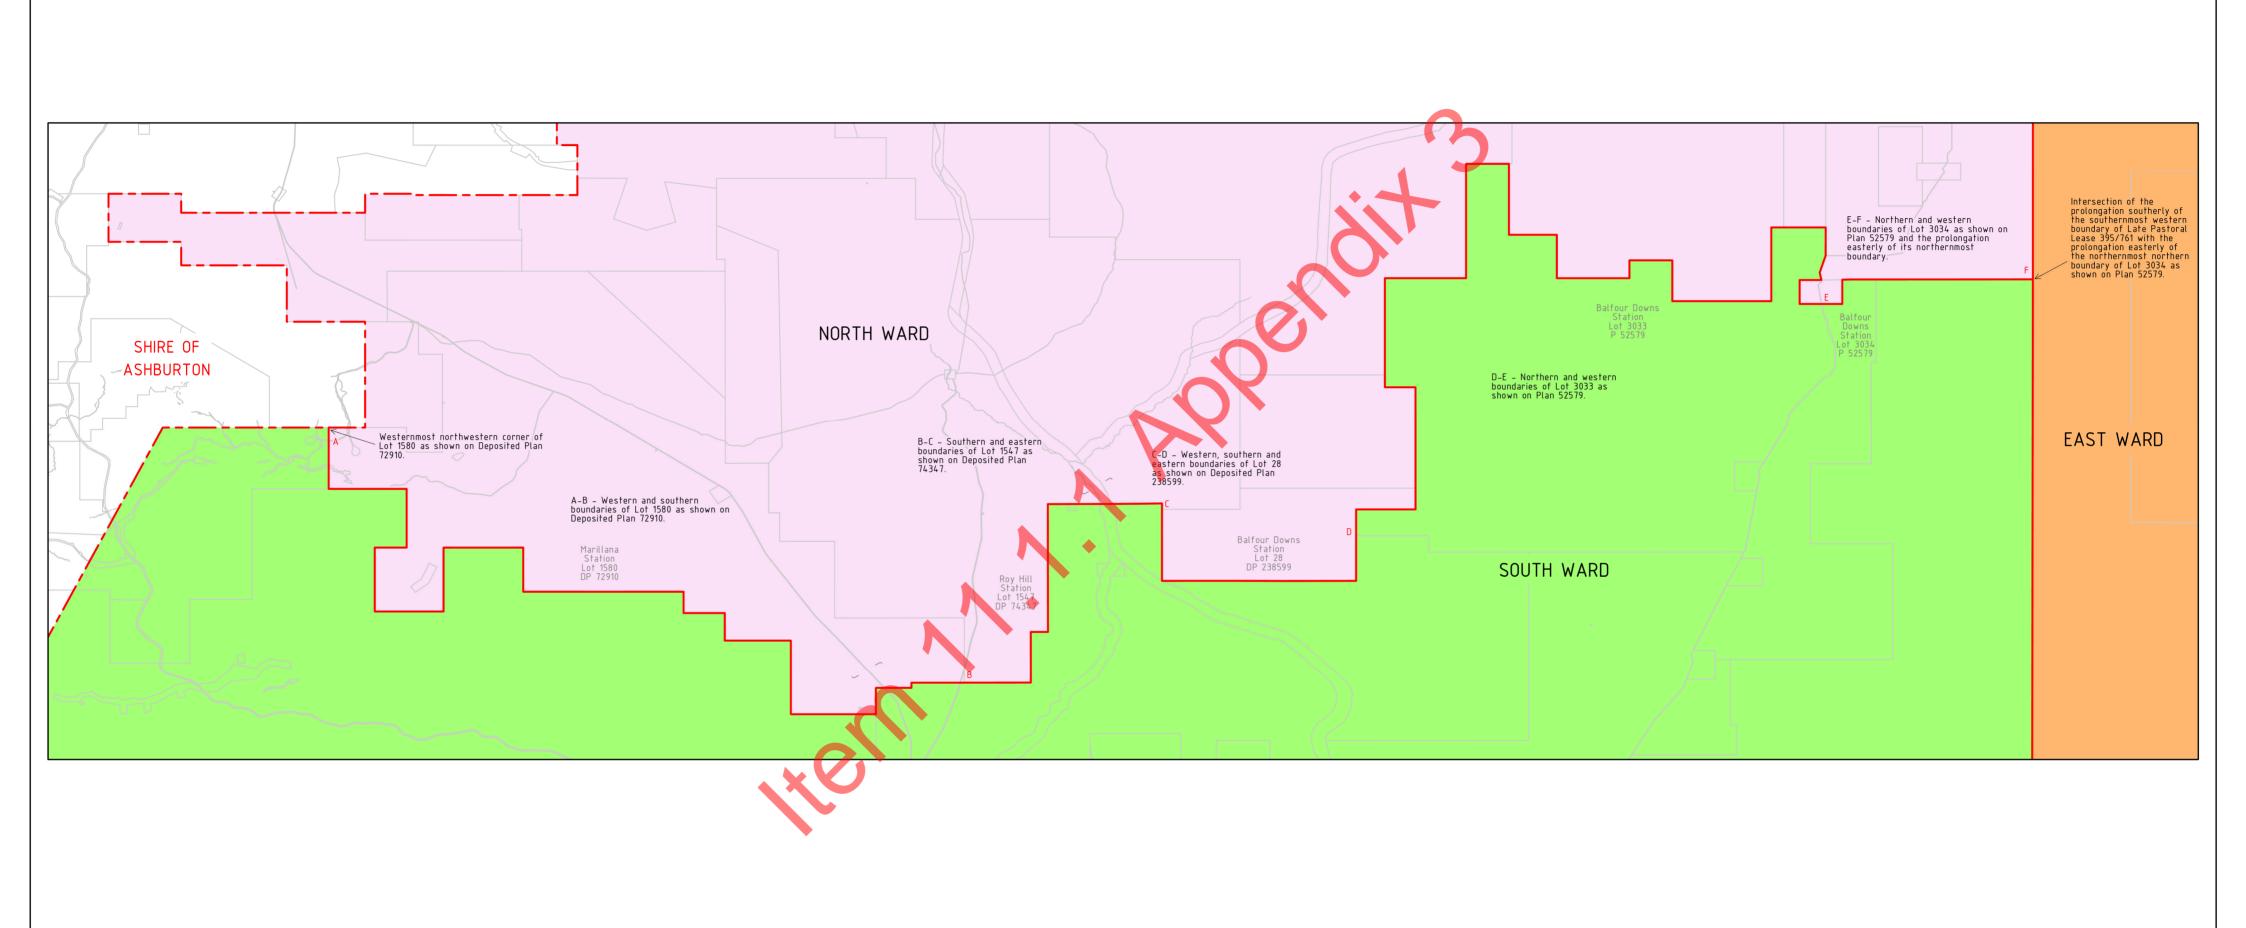

#### 5. New ward established

- On next election day, the North Ward is established in the district of East Pilbara.
- (2) The North Ward consists of the land delineated in red and coloured pink on Deposited Plan 426261 version 1.

## 6. Number of councillors for wards specified

On and from next election day, the number of offices of councillor for each ward on the council of the Shire of East Pilbara is as follows —

- (a) the East Ward -2;
- (b) the North Ward 2;
- (c) the South Ward 4.

ENLARGEMENTS NOT TO SCALE

SHEET SHEETS

3 OF 3

VERSION NUMBER

DEPOSITED PLAN 426261

Draft