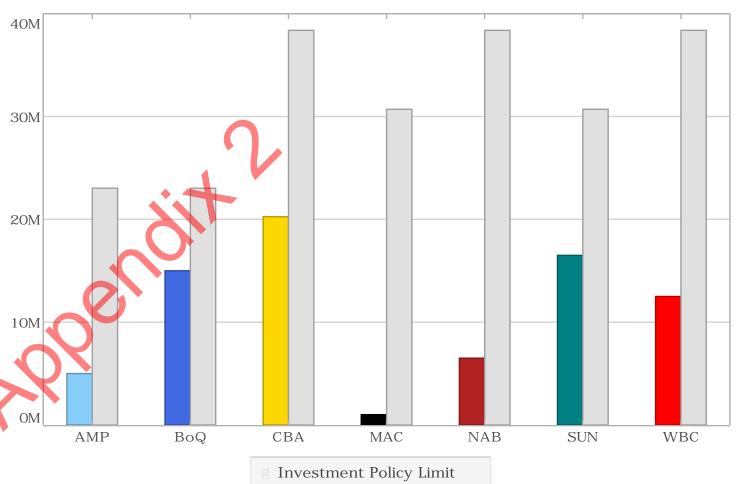

|        | 11.2     | ACTING DIRECTOR CORPORATE SERVICES                                               | . 28       |  |
|--------|----------|----------------------------------------------------------------------------------|------------|--|
|        | 11.2.1   | PAYMENT OF 2023/24 INSURANCE PREMIUMS                                            | . 28       |  |
|        | 11.2.2   | CREDITORS FOR PAYMENT JUNE 2023                                                  | . 31       |  |
|        | 11.2.3   | MONTHLY FINANCIAL STATEMENTS, INSURANCE AND INVESTMENT REPORT                    | . 34       |  |
|        | 11.3     | DIRECTOR AVIATION AND REGULATORY SERVICES                                        | . 37       |  |
|        | 11.3.1   | MINUTES OF LOCAL EMERGENCY MANAGEMENT COMMITTEES                                 | . 37       |  |
|        | 11.4     | DEPUTY CEO / DIRECTOR COMMUNITY EXPERIENCE                                       | . 39       |  |
|        | 11.4.1   | BLOODY SLOW CUP 2022 SPONSORSHIP                                                 | . 39       |  |
|        | 11.4.2   | GROWING REGIONS PROGRAM GRANT - YOUTH AND COMMUNITY HUB                          | . 42       |  |
| 12     | MOTION   | IS OF WHICH PREVIOUS NOTICE HAS BEEN GIVEN                                       | . 45       |  |
| 13     |          | TIONS BY MEMBERS OF WHICH DUE NOTICE HAS BEEN                                    |            |  |
| 14     |          | JSINESS OF AN URGENT NATURE INTRODUCED BY A DN OF COUNCIL                        | . 45       |  |
| 15     | CONFID   | ENTIAL MATTERS BEHIND CLOSED DOORS                                               | . 46       |  |
|        | 15.1     | CHIEF EXECUTIVE OFFICER                                                          | . 46       |  |
|        | 15.1.1   | PROPOSED LEASE – NEWMAN AIRPORT                                                  | . 46       |  |
|        | 15.1.2   | PROPOSED LEASE – 'THE EDGE', NEWMAN                                              | . 47       |  |
|        | 15.1.3   | PROPOSED DEED OF EXTENSION AMENDMENT – NEWMAN AIRPORT                            | . 48       |  |
|        | 15.1.4   | PROPOSED LICENCE AMENDMENT – NEWMAN AIRPORT.                                     | . 49       |  |
|        | 15.2     | DIRECTOR AVIATION AND REGULATORY SERVICES                                        | . 50       |  |
|        | 15.2.1   | CONTRACT VARIATION - RFT 04-2022/23 - AIRFIELD LIGHTING UPGRADE (NEWMAN AIRPORT) | . 50       |  |
| DATE O | F NEXT I | MEETING                                                                          | . 51       |  |
|        | D.E.     |                                                                                  | <b>E</b> 1 |  |