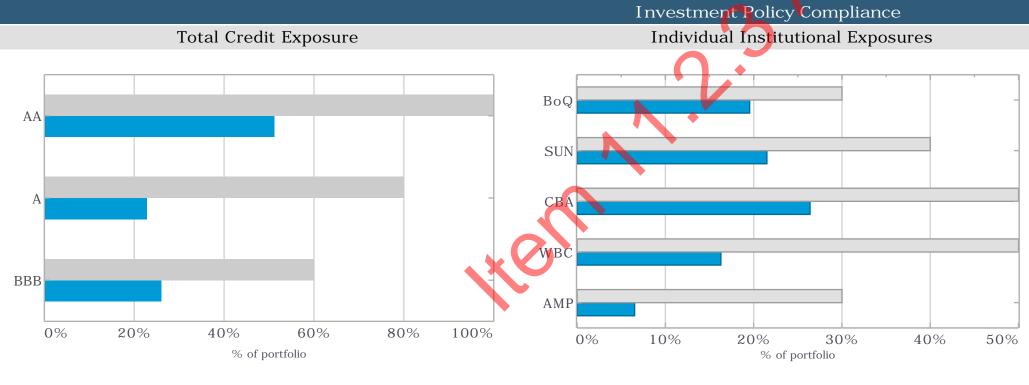

tments Subject to June invoices and EOY Adjustments, |
| Utilities (Gas, Electricity, Water Etc) | (758,721)   | -31.2%  | •        | Timing           | street lighting seems to be a bit behind                                                  |
| Other Expenditure                       | (607,003)   | -44.7%  | •        | Timing           | EOY adjustments required for plant costings, leave accruals                               |









# Investment Holdings

|              | Face       | Current    | Current   |
|--------------|------------|------------|-----------|
|              | Value (\$) | Value (\$) | Yield (%) |
| Cash         | 6,760,211  | 6,760,211  | 0.0033    |
| Term Deposit | 70,000,000 | 71,001,051 | 4.8081    |
|              | 76,760,211 | 77,761,262 | 4.3849    |





g Portfolio Exposure

Face Policy Value (\$) Max

Between 0 and 1 years 76,760,211 100% 100% a

76,760,211

Term to Maturities



Investment Policy Limit

## Shire of East Pilbara Investment Holdings Report - June 2023



| Cash Accounts                       |                |                  |                       |             |             |
|-------------------------------------|----------------|------------------|-----------------------|-------------|-------------|
| Face Current<br>Value (\$) Rate (%) | Institution    | Credit<br>Rating | Current<br>Value (\$) | Deal<br>No. | Reference   |
| 8,501.16 2.5947%                    | Macquarie Bank | A+               | 8,501.16              | 541691      | Accelerator |
| 6,751,709.76 0.0000%                | Bankwest       | AA-