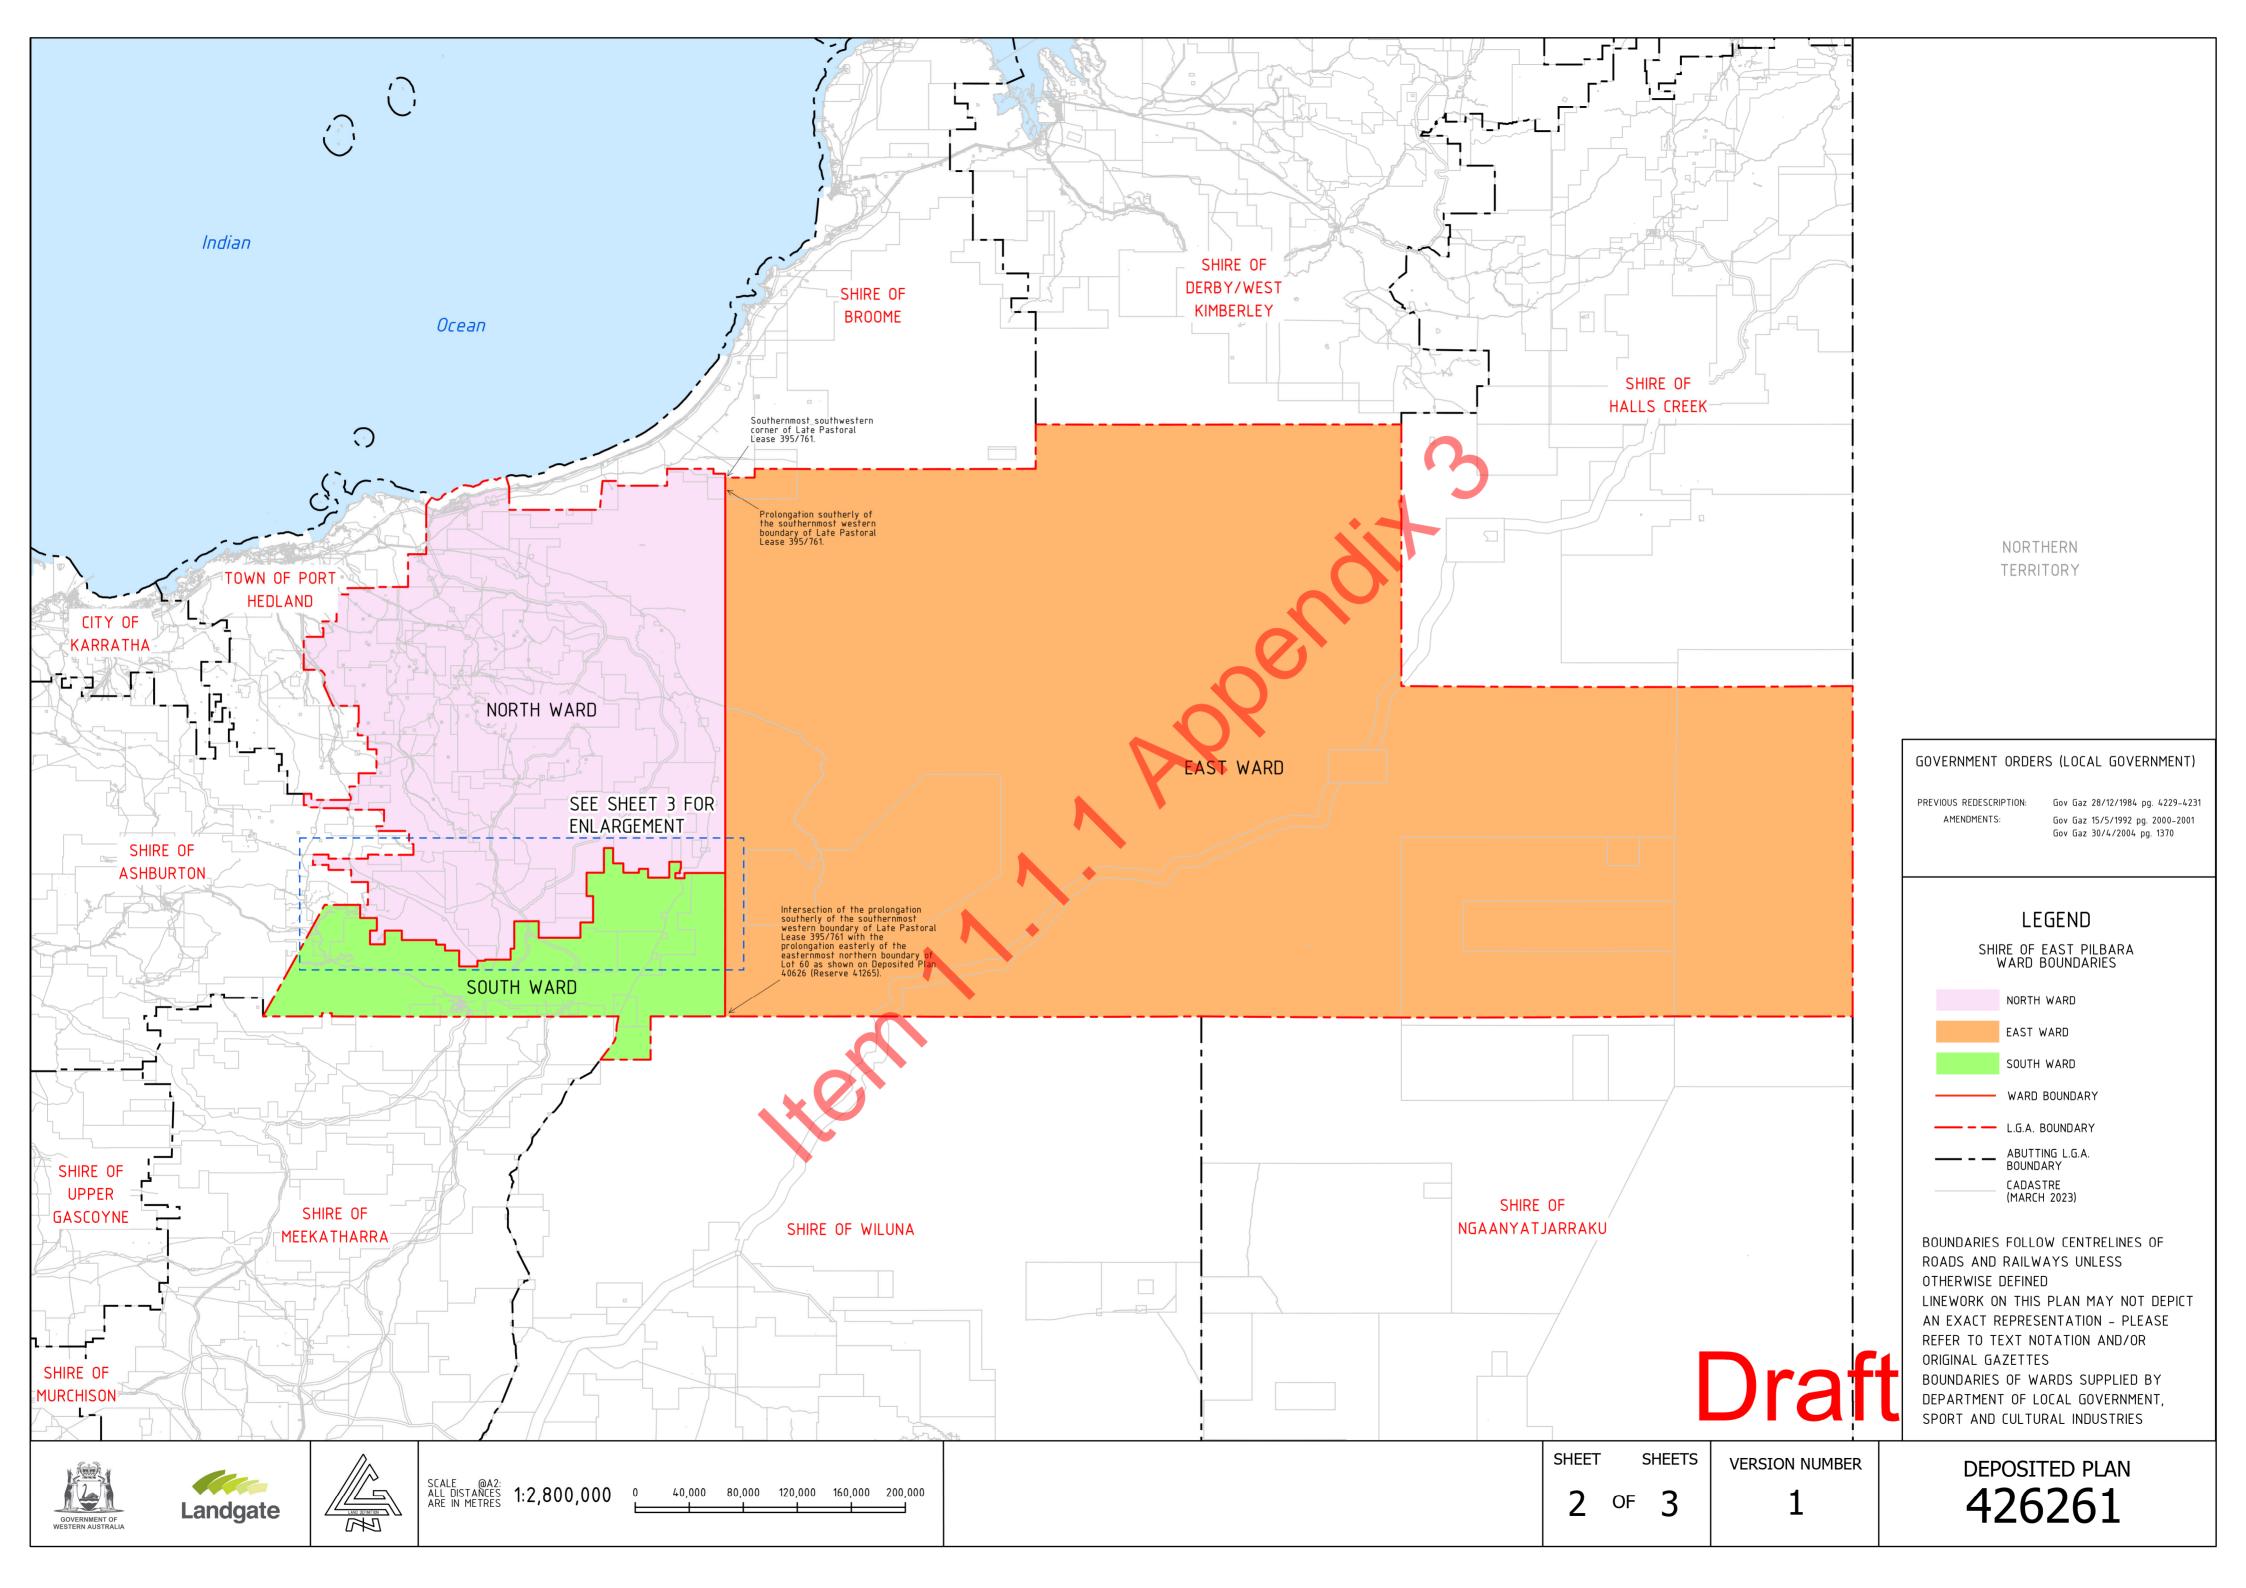

#### 5. New ward established

- On next election day, the North Ward is established in the district of East Pilbara.
- (2) The North Ward consists of the land delineated in red and coloured pink on Deposited Plan 426261 version 1.

## 6. Number of councillors for wards specified

On and from next election day, the number of offices of councillor for each ward on the council of the Shire of East Pilbara is as follows —

- (a) the East Ward -2;
- (b) the North Ward 2;
- (c) the South Ward 4.

ENLARGEMENTS NOT TO SCALE

SHEET SHEETS

3 OF 3

VERSION NUMBER

DEPOSITED PLAN 426261

Draft