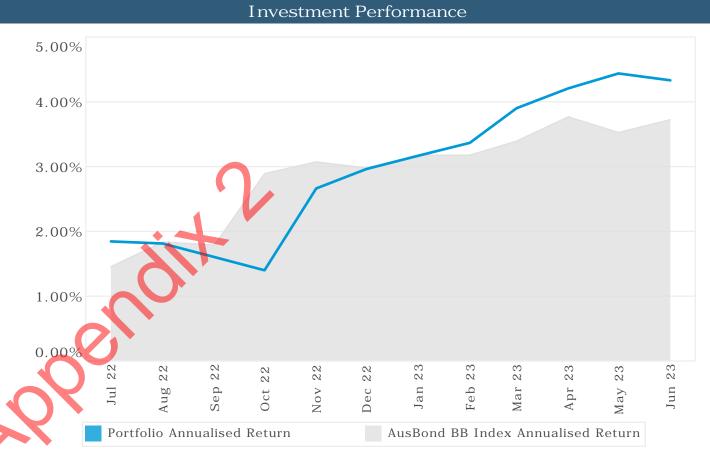

ustments Subject to June invoices and EOY Adjustments, |
| Utilities (Gas, Electricity, Water Etc) | (758,721)   | -31.2%  | •        | Timing           | street lighting seems to be a bit behind                                                  |
| Other Expenditure                       | (607,003)   | -44.7%  | •        | Timing           | EOY adjustments required for plant costings, leave accruals                               |









# Investment Holdings

|              | Face       | Current    | Current   |
|--------------|------------|------------|-----------|
|              | Value (\$) | Value (\$) | Yield (%) |
| Cash         | 6,760,211  | 6,760,211  | 0.0033    |
| Term Deposit | 70,000,000 | 71,001,051 | 4.8081    |
|              | 76,760,211 | 77,761,262 | 4.3849    |





g Portfolio Exposure

Face Policy Value (\$) Max

Between 0 and 1 years 76,760,211 100% 100% a

76,760,211

Term to Maturities



Investment Policy Limit

## Shire of East Pilbara Investment Holdings Report - June 2023



| Cash Accounts                       |                |                  |                       |             |             |
|-------------------------------------|----------------|------------------|-----------------------|-------------|-------------|
| Face Current<br>Value (\$) Rate (%) | Institution    | Credit<br>Rating | Current<br>Value (\$) | Deal<br>No. | Reference   |
| 8,501.16 2.5947%                    | Macquarie Bank | A+               | 8,501.16              | 541691      | Accelerator |
| 6,751,709.76 0.0000%                | Bankwest       | AA-