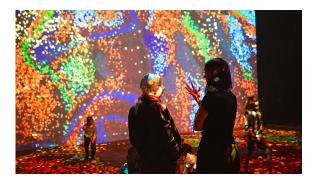

#### **Pilbara Light Show**

The Shire of East Pilbara held the inaugural Pilbara Light Show in June 2022, which featured Martumili artwork projected using lights, on a giant screen.

The use of the light projection enabled the artwork to appear as if it were moving, which, when coupled with the auditory sound of crackling fire and the feeling of sand beneath your feet, provided an experience unlike anything else.

The three-day event tied in with NAIDOC Week, and was made possible with Presenting Partner BHP and major sponsor BTP Group.

The free event was almost completely booked out across the three days.