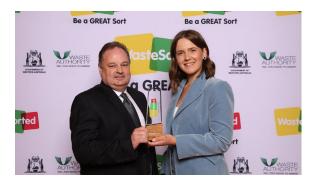

## WasteSorted WA Awards

The Shire of East Pilbara won the WA Regional Waste Award at the 2022 WasteSorted WA Awards.

The Shire was nominated in recognition of the environmental and recycling projects undertaken in the region, and the breadth of their success in the community.

The award included recognition of our waste education program, undertaking and the success of recycling in Newman, reducing recycling contamination levels by 71%, the success with the Bin Tagging Program, and the introduction of infrastructure for safe disposal of waste.

The Shire received the award on 19 May 2022.