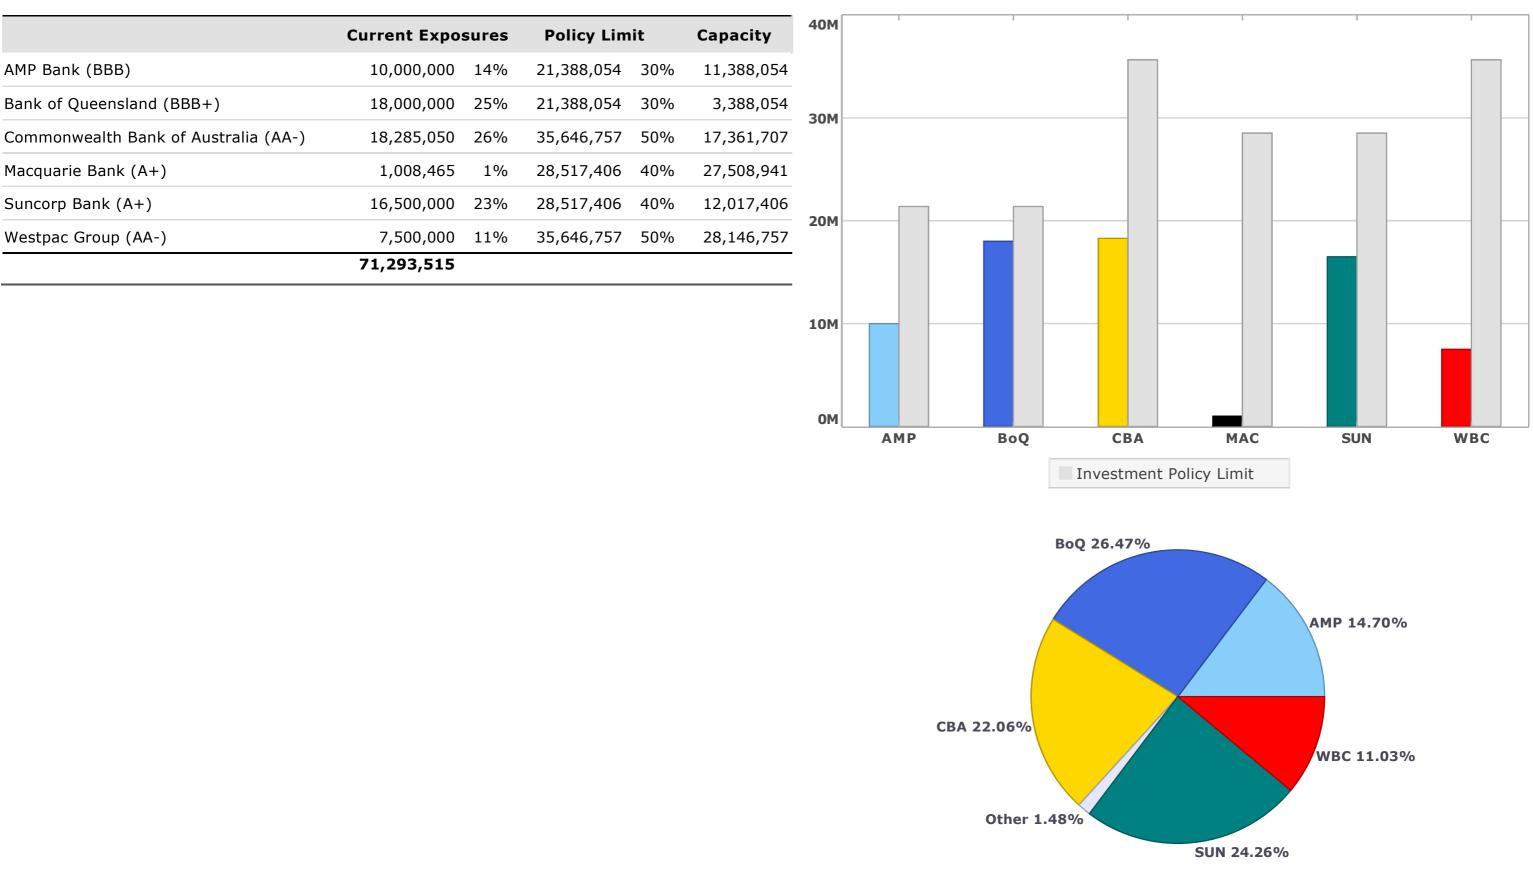

#### 4 DISCLOSURES OF INTEREST

| Name                        | Steve Leeson, Director Corporate Services                                                                                                 |
|-----------------------------|-------------------------------------------------------------------------------------------------------------------------------------------|
| Item No and Title of Report | 11.2.3 Creditors for Payment                                                                                                              |
| Nature of Interest          | Pursuant to section of 5.60A of the <i>Local Government Act 1995</i> , the nature of the interest is <u><i>Financial</i></u>              |
| Interest Description        | Mr Leeson, as the report author disclosed a financial interest. Mr Leeson has expenses reimbursed detailed in the report.                 |
| Action Taken                | Mr Leeson will remain in the Chambers to respond to<br>questions arising from the report that do not relate to<br>his disclosed interest. |

| Name                        | Cr Langtree Coppin                                                                                                            |  |  |
|-----------------------------|-------------------------------------------------------------------------------------------------------------------------------|--|--|
| Item No and Title of Report | 15.1.1 Change in the Method of Rating                                                                                         |  |  |
| Nature of Interest          | Pursuant to section of 5.60B of the <i>Local Government Act 1995</i> , the nature of the interest is <u><i>Proximity.</i></u> |  |  |
| Interest Description        | Cr Coppin has an adjoining neighbour, whose property was named in the report.                                                 |  |  |
| Action Taken                | Cr Coppin will disconnect from virtual platform and take no part in the discussion or vote of the item.                       |  |  |

| Name                        | Cr Anthony Middleton                                                                                                   |  |  |
|-----------------------------|------------------------------------------------------------------------------------------------------------------------|--|--|
| Item No and Title of Report | 15.3.1 – Shire Debt                                                                                                    |  |  |
| Nature of Interest          | Pursuant to section of 5.60A of the <i>Local Government Act 1995</i> , the nature of the interest is <b>Financial.</b> |  |  |
| Interest Description        | Cr Middleton is employed by BHP which is a subject of the report.                                                      |  |  |
| Action Taken                | Cr Middleton will leave the Council Chamber and take no part in the discussion or vote of the item.                    |  |  |

| Name                        | Cr Matthew Anick                                                                                                       |
|-----------------------------|------------------------------------------------------------------------------------------------------------------------|
| Item No and Title of Report | 15.3.1 – Shire Debt                                                                                                    |
| Nature of Interest          | Pursuant to section of 5.60A of the <i>Local Government Act 1995</i> , the nature of the interest is <b>Financial.</b> |
| Interest Description        | Cr Anick is employed by BHP which is a subject of the report.                                                          |
| Action Taken                | Cr Anick will leave the Council Chamber and take no part in the discussion or vote of the item.                        |

| Name                        | Cr Lou Lockyer                                                                                                         |
|-----------------------------|------------------------------------------------------------------------------------------------------------------------|
| Item No and Title of Report | 15.3.1 – Shire Debt                                                                                                    |
| Nature of Interest          | Pursuant to section of 5.60A of the <i>Local Government Act 1995</i> , the nature of the interest is <b>Financial.</b> |
| Interest Description        | Cr Lockyer is employed by company listed in the report as having outstanding debts to the Shire of East Pilbara.       |
| Action Taken                | Cr Lockyer will leave the Council Chamber and take<br>no part in the discussion or vote of the item.                   |