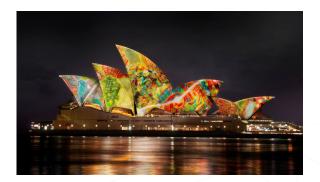

#### Martumili brightens Sydney

Martumili Artists was selected to light up the Sydney Opera House in May and June 2022, as part of Vivid Sydney. Vivid Sydney is an annual festival of Light, Music, Ideas and Food, and Martumili's artwork

'Yarrkalpa- Hunting Ground, Parnngurr Area (2013)' was brought to live using light projection by Curiious Studios and soundscape by Electric Fields Music.

The artwork was created by eight senior Martu women, and the work teaches people how Martu people lived and continue to live.

The presentation was a 15 minute AV projection adapted from the artwork, and projected several times a night over a 23-day period.