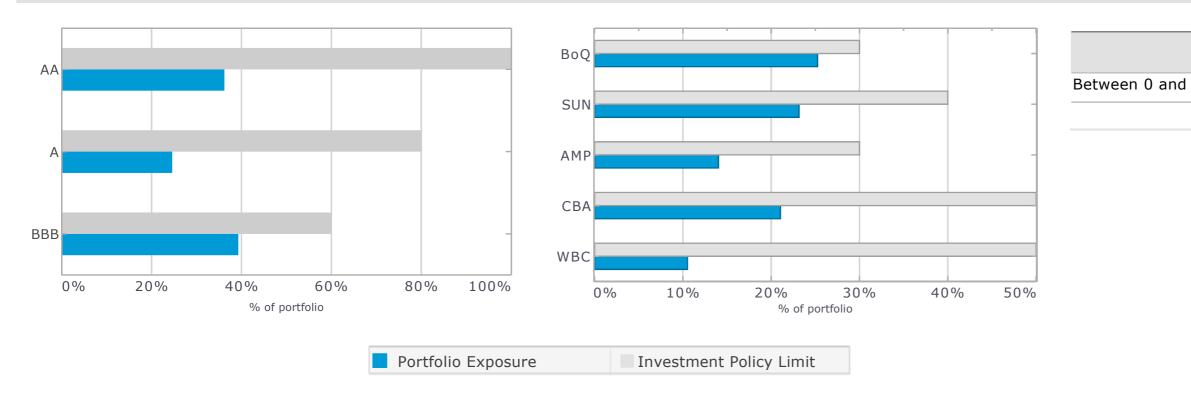

|
| Loss On Asset Disposal                  | -           |        |      |                      |                                                                   |
| Interest Expenses                       | (38,965)    | -36.4% | ▼    | Timing               | Loans paid 6 monthly                                              |
| Utilities (Gas, Electricity, Water Etc) | (721,256)   | -35.6% | ▼    | Timing               | Education Dept to issue recreation centre charges                 |
| Other Expenditure                       | (460,099)   | -40.7% | ▼    | Timing               | Storm damage claims commencing                                    |



### Investment Summary Report April 2023



Executive Summary - April 2023





Individual Institutional Exposures







### Term to Maturities

|         | Face       |      | Policy |   |
|---------|------------|------|--------|---|
|         | Value (\$) |      | Max    |   |
| 1 years | 71,293,515 | 100% | 100%   | ~ |
|         | 71,293,515 |      |        |   |

Investment Holdings Report - April 2023

| Cash Accounts           |                    |                |                  |                       |             |             |
|-------------------------|--------------------|----------------|------------------|-----------------------|-------------|-------------|
| Face (<br>Value (\$) Ra | Current<br>ate (%) | Institution    | Credit<br>Rating | Current<br>Value (\$) | Deal<br>No. | Reference   |
| 8,465.34 2              | 2.1165%            | Macquarie Bank | A+               | 8,465.3