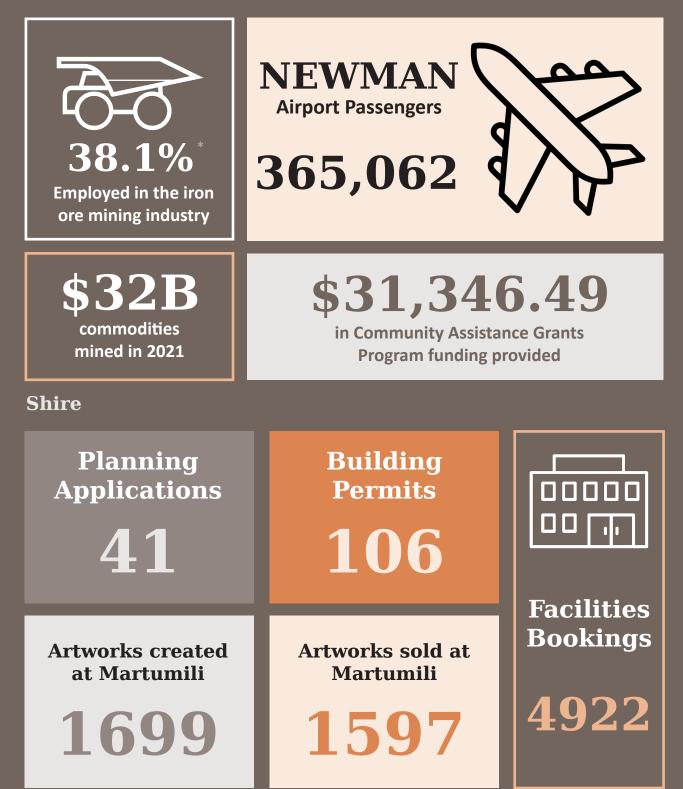

# East Pilbara Population 9,760

### **New Zealand**

Highest population of residents born in another country (6.8%), other than Australia 74.9%

of the 5,042 people in the labour force, aged 15 and over, work full time

**930** Volunteers

2.9

Average household population

\* Data is collected from 2021 Census

### Economic 2021/2022 Achievements

Outcome: A diverse and sustainable regional community.

- Completed annual inspection of all public building in the Shire, including public buildings on mine sites.
- Improved event planning approval processes for customers by combining required information into one form, rather than different forms across several departments, to help with health and other approvals.
- Began helping other Local Governments and private enterprises with their permits, which brought

in another source of revenue.

- 3 new maps were produced for the Shire's three towns.
- Secured a 5-year partnership with BHP for Martumili.
- Investigated tourism kiosks for Newman, Marble Bar and Nullagine, to promote activities and exploration throughout the Shire, in the following financial year.
- Reopened Nullagine

Caravan Park after it was closed following the December 2020 flooding incident.

- Achieved the highest sales record ever, through commercial sales at the Martumili Gallery, online and with gallery partners.
- Secured \$300,000
   funding for the
   Warrarnku Ninti |
   Kujungka project,
   comprising of a 2-year
   program of activities in
   engaging emerging artists
   in the creation of new
   works.

#### **Newman Airport Upgrades**

The tarmac area at the Newman Airport (with work provided in-house) was enlarged for tractors, trolleys and stairs, for Virgin Australia and QANTAS.

Looking forward to the 2022/2023 financial year, the Shire will be completing the design for an upgraded baggage carousel, and we will also be going out for tender for the runway lighting upgrades.

#### **Marble Bar Airport Upgrades**

Undertook a joint Marble Bar Airport upgrade between Local Government and industry.

The purpose of these upgrades were to enable the operation of jet aircraft, and improved access to the region, and enable 100+ seater passenger jets to land there.

This includes extending the existing runway, strengthening and widening the pavement, and construction of a new taxiway and apron area.

Remaining works will take place in 2022/2023 and include a new car park, access road and terminal building.