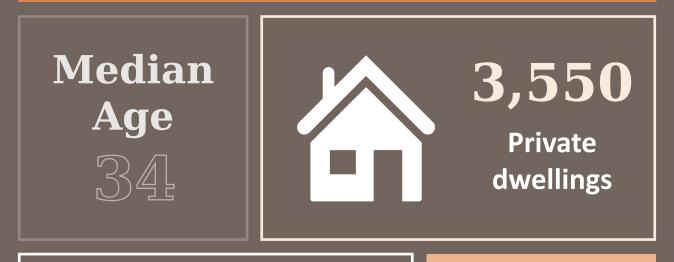

# About Us Shire of EAST Pilbara 1972

372,571sq km

3,047km of unsealed roads 263km of sealed roads

21.6% of our Shire's population

was born overseas<sup>\*</sup>

17.9%

Aboriginal and/or Torres Strait Islander population \*