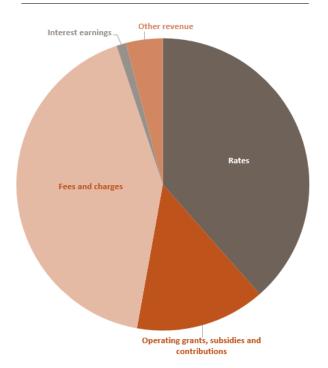

### Finance 2021/2022

| Operating revenue                             | \$         |
|-----------------------------------------------|------------|
| Rates                                         | 21,181,469 |
| Operating grants, subsidies and contributions | 7,889,391  |
| Fees and charges                              | 23,132,292 |
| Interest earnings                             | 578,778    |
| Other revenue                                 | 2,238,295  |
| Total operating revenue                       | 55,020,225 |