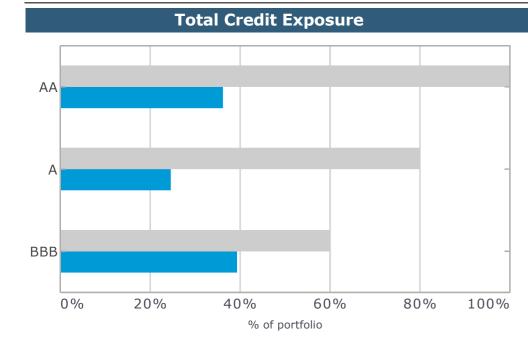

---------------------------------|-----------|---------------------|----------------|--|--|--|--|--|
|                                      | Portfolio | Annualised BB Index | Outperformance |  |  |  |  |  |
| Apr 2023                             | 4.21%     | 3.77%               | 0.44%          |  |  |  |  |  |
| Last 3 months                        | 3.84%     | 3.45%               | 0.39%          |  |  |  |  |  |
| Last 6 months                        | 3.38%     | 3.26%               | 0.12%          |  |  |  |  |  |
| Financial Year to Date               | 2.68%     | 2.75%               | -0.07%         |  |  |  |  |  |
| Last 12 months                       | 2.39%     | 2.37%               | 0.02%          |  |  |  |  |  |







Investment Policy Compliance Report - April 2023





| Credit Rating Group | Face<br>Value (\$) | Policy<br>Max                                    |
|---------------------|--------------------|--------------------------------------------------|
| AA                  | 25,785,050         | 36% <b>100%</b> <                                |
| А                   | 17,508,465         | 25% <b>80%                                  </b> |
| BBB                 | 28,000,000         | 39% <b>60%                                  </b> |
|                     | 71,293,515         |                                                  |

| Institution                          | % of<br>portfolio | Invest<br>Policy |   |                   |
|--------------------------------------|-------------------|------------------|---|-------------------|
| Bank of Q