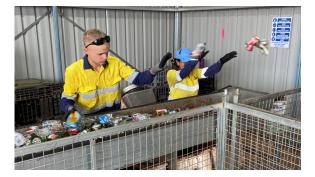

## **Containers for Change**

A total of 1.9 million containers were refunded in the 2021/2022 financial year.

That is 1.9 million containers kept out of landfill, which has improve recycling in the community, while also putting a little bit of money back into residents' pockets, while also supporting local volunteer clubs and organisations.

Since opening in Oct 2020, the East Pilbara Refund Point has now refunded 3.3 million containers, a massive achievement for a community that didn't even have a recycling service in 2020

The operation of the East Pilbara Refund Point, open on Saturdays, has also increased local employment.