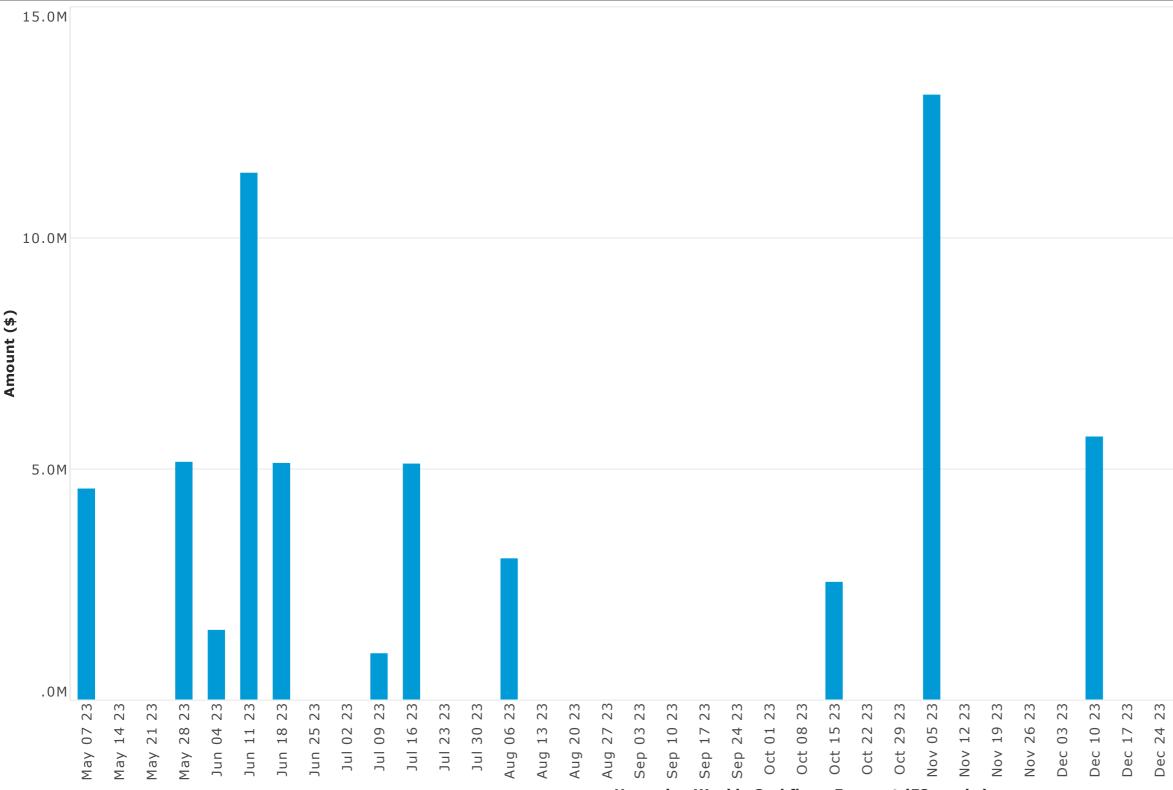

| <u>3,061,101.37</u> |
| 10 May 22      | 543801            | Commonwealth Bank of Australia | Term Deposit | Maturity: Face Value             | 1,500,000.00        |
| 10-May-23      | 545601            | Commonwealth Bank of Australia | Term Deposit | Maturity: Interest Received/Paid | 15,706.85           |
|                |                   |                                |              | Deal Total                       | <u>1,515,706.85</u> |
|                |                   |                                |              | Day Total                        | 4,576,808.22        |
|                |                   |                                |              | Total for Month                  | <u>4,576,808.22</u> |





Cashflows Report - April 2023



Upcoming Weekly Cashflows Forecast (52 weeks)





| Dec 31 24 | Jan 07 24 | Jan 14 24 | Jan 21 24 | Jan 28 24 | Feb 04 24 | Feb 11 24 | Feb 18 24 | Feb 25 24 | Mar 03 24 | Mar 10 24 |
|-----------|-----------|-----------|-----------|-----------|-----------|-----------|-----------|-----------|-----------|-----------|

Cashflows Report - April 2023







### 12 MOTIONS OF WHICH PREVIOUS NOTICE HAS BEEN GIVEN

Nil

### 13 QUESTIONS BY MEMBERS OF WHICH DUE NOTICE HAS BEEN GIVEN

Nil

# 14 NEW BUSINESS OF AN URGENT NATURE INTRODUCED BY A DECISION OF COUNCIL

The following reports was introduced as new business of an urgent nature:

### 14.1.1 AWARD OF TENDER RFT 13-2022/23 - ARCHITECTURAL SERVICES - NEWMAN AIRPORT TERMINAL EXPANSION

### 15.1.2 SHIRE DEBT

### COUNCIL RESOLUTION

**Moved:**