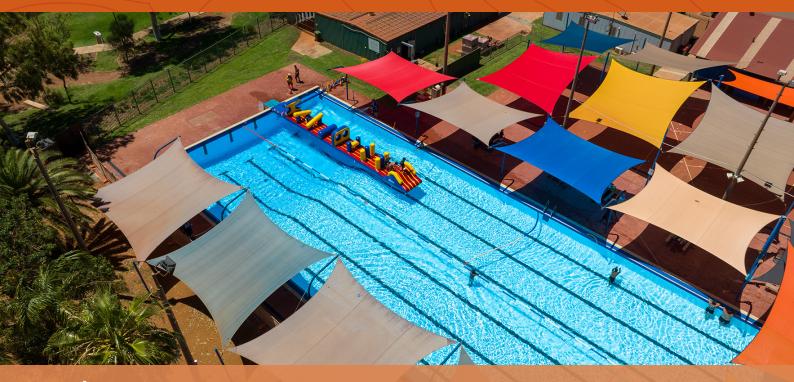

### Outcome: Harmonious communities sharing strong community connections.

- Newman Aquatic Centre had a 36% increase in attendance, and 32% increase in income (despite closing 7 weeks early for the season).
- Work began on the Newman Aquatic Centre upgrade, with the replacement of the damaged pool liner.
- Rural Fitness Centre memberships in Marble Bar and Nullagine increased.
- The East Pilbara Strategic Recreation Masterplan and Implementation Plan was adopted.
- Workshops and events were held to expand and assist local community groups.
- 32 Community Assistance Grants were approved, valued at over \$31,000.
- Citizenship Ceremonies (with attendance by WA State MLA, and the first Nullagine ceremony) were held in the East Pilbara.
- Events throughout the year included Thank a Volunteer & Sports Star Awards; Concert on the Green; Christmas festivities and Lights Tour; Australia Day across all three towns, Welcome to Newman; RottoSwim Challenge; Newman Triathlon; Reconciliation Ball; WA Day in all three towns;

Phase one of the project took place at the end of 2021, and is worth \$757,000 and includes the installation of cameras in Newman hotspots. Locations will include installation around the Newman town centre, Newman Aquatic Centre, Newman Recreation Centre and more.