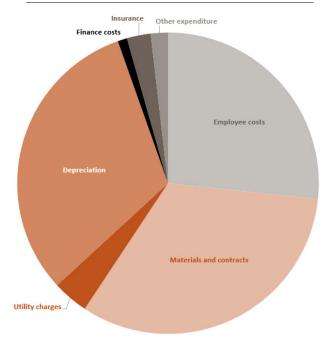

| Operating expenses       |            |
|--------------------------|------------|
|                          | \$         |
| Employee costs           | 13,635,742 |
| Materials and contracts  | 16,673,452 |
| Utility charges          | 1,969,104  |
| Depreciation             | 16,061,765 |
| Finance costs            | 515,827    |
| Insurance                | 1,301,887  |
| Other expenditure        | 942,416    |
| Total operating expenses | 51,100,193 |