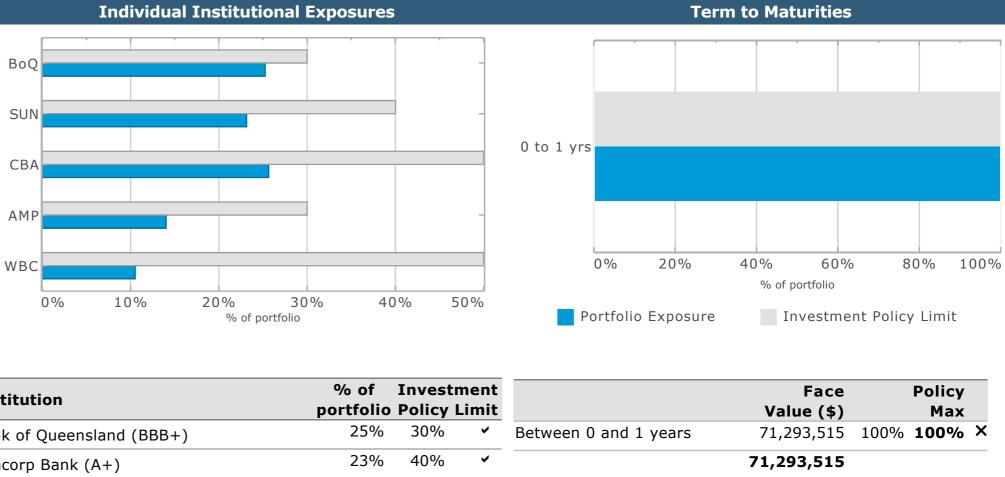

-------------------------------|-----------|---------------------|----------------|--|--|--|--|--|
|                                      | Portfolio | Annualised BB Index | Outperformance |  |  |  |  |  |
| Apr 2023                             | 4.21%     | 3.77%               | 0.44%          |  |  |  |  |  |
| Last 3 months                        | 3.84%     | 3.45%               | 0.39%          |  |  |  |  |  |
| Last 6 months                        | 3.38%     | 3.26%               | 0.12%          |  |  |  |  |  |
| Financial Year to Date               | 2.68%     | 2.75%               | -0.07%         |  |  |  |  |  |
| Last 12 months                       | 2.39%     | 2.37%               | 0.02%          |  |  |  |  |  |







Investment Policy Compliance Report - April 2023





| Credit Rating Group | Face<br>Value (\$) | Policy<br>Max                                    |
|---------------------|--------------------|--------------------------------------------------|
| AA                  | 25,785,050         | 36% <b>100%</b> <                                |
| А                   | 17,508,465         | 25% <b>80%                                  </b> |
| BBB                 | 28,000,000         | 39% <b>60%                                  </b> |
|                     | 71,293,515         |                                                  |

| Institution                          | % of<br>portfolio | Invest<br>Policy |   |                   |
|--------------------------------------|-------------------|------------------|---|-------------------|
| Bank of Que