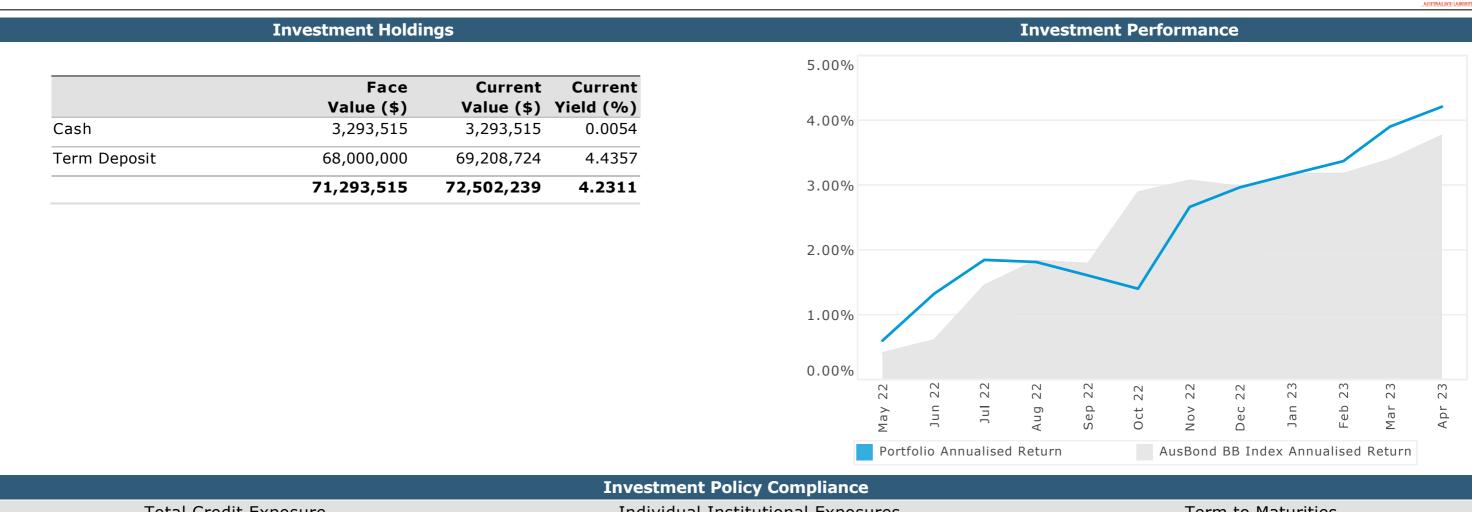

ce on revised budget forecast                              |
| Loss On Asset Disposal                  | -           |        |      |                      |                                                                   |
| Interest Expenses                       | (38,965)    | -36.4% | ▼    | Timing               | Loans paid 6 monthly                                              |
| Utilities (Gas, Electricity, Water Etc) | (721,256)   | -35.6% | ▼    | Timing               | Education Dept to issue recreation centre charges                 |
| Other Expenditure                       | (460,099)   | -40.7% | ▼    | Timing               | Storm damage claims commencing                                    |



### Investment Summary Report April 2023



Executive Summary - April 2023





Individual Institutional Exposures







### Term to Maturities

|         | Face       |      | Policy |   |
|---------|------------|------|--------|---|
|         | Value (\$) |      | Max    |   |
| 1 years | 71,293,515 | 100% | 100%   | ~ |
|         | 71,293,515 |      |        |   |

Investment Holdings Report - April 2023

| Cash Accounts           |                    |                |                  |                       |             |             |
|-------------------------|--------------------|----------------|------------------|-----------------------|-------------|-------------|
| Face (<br>Value (\$) Ra | Current<br>ate (%) | Institution    | Credit<br>Rating | Current<br>Value (\$) | Deal<br>No. | Reference   |
| 8,465.34 2              | 2.1165%            | Mac