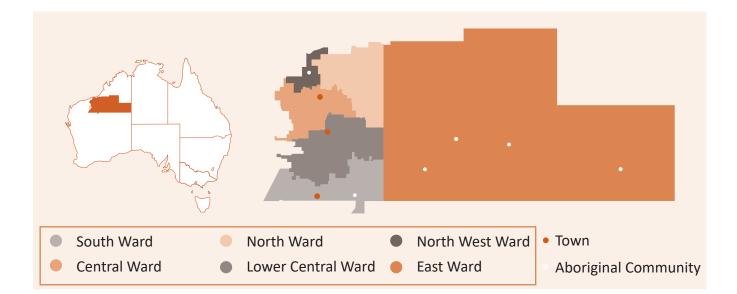

The Shire of East Pilbara - Heart of the Pilbara is 33% larger than the State of Victoria. Driving east to west takes two days, and six hours from north to south.

The region is rich in Aboriginal heritage, with the Nyiyaparli people and their culture dating back 41,000 years.

Our towns are Newman, Nullagine and Marble Bar, and our Aboriginal Communities include Goodabinya, Irrungadji, Jigalong, Kiwirrkurra, Kunawarritji, Parngurr, Punmu and Warralong. At least 13 Aboriginal groups hold Native Title determinations. They include Lappi Lappi, Ngulupi, Ngururrpa, Ngurra Kayata, Ngurrara, Martu, Kulyakartu, Ngangumarta, Ngarla, Nyamal, Palyku and Nyiyaparli people.

# Councillors 2021/2022

Anthony Middleton Shire President South Ward shirepresident@eastpilbara.wa.gov.au

During the preparation of this document, the Shire of East Pilbara community and organisation lost one of its champions.

Anita Grace South Ward Years of service: 1996 - 2022

Langtree (Lang) Coppin OAM North Ward L.Coppin@eastpilbara.wa.gov.au

Gerry Parsons South Ward Years of service: 2011 - 2021

Karen (Lou) Lockyer South Ward L.Lockyer@eastpilbara.wa.gov.au

Holly Pleming South Ward Years of service: 2019 - 2022

Adrienne Mortimer North West Ward A.Mortimer@eastpilbara.wa.gov.au

Annabell Landy East Ward ALandy@eastpilbara.wa.gov.au

Peta Baer South Ward PBaer@eastpilbara.wa.gov.au

Stacey Smith Lower Central Ward S.Smith@eastpilbara.wa.gov.au

Wendy McWhirter-Brooks Deputy President Central Ward w.mcwhirter-brooks@eastpilbara.wa.gov.au

Matthew Anick South Ward MAnick@eastpilbara.wa.gov.au

David Kular South Ward DKular@eastpilbara.wa.gov.au