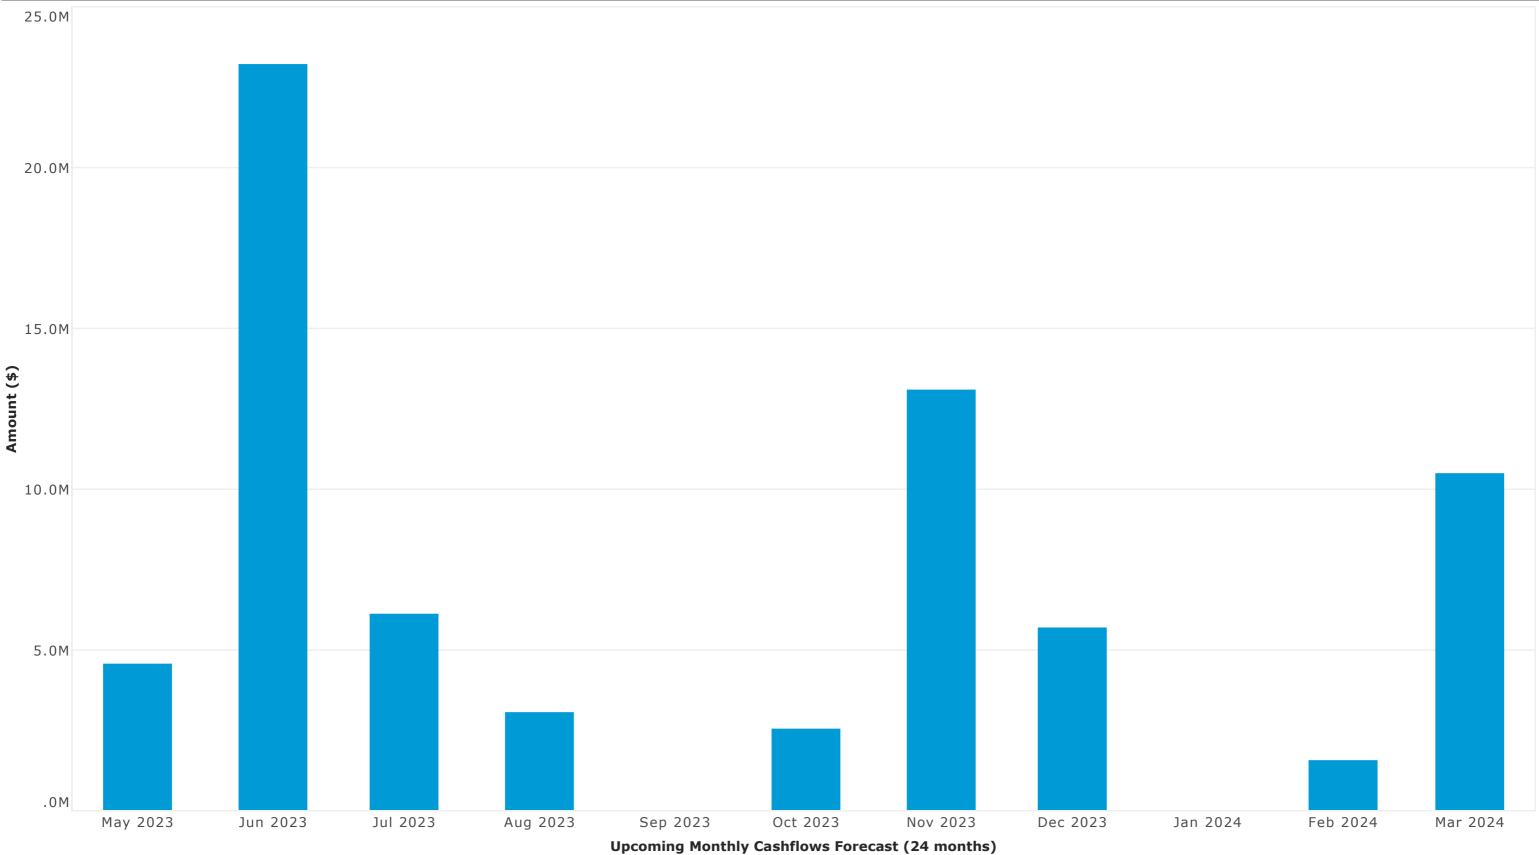

|                                |              | Deal Total                       | <u>1,515,706.85</u> |
|                |                   |                                |              | Day Total                        | 4,576,808.22        |
|                |                   |                                |              | Total for Month                  | <u>4,576,808.22</u> |





Cashflows Report - April 2023



Upcoming Weekly Cashflows Forecast (52 weeks)





| Dec 31 24 | Jan 07 24 | Jan 14 24 | Jan 21 24 | Jan 28 24 | Feb 04 24 | Feb 11 24 | Feb 18 24 | Feb 25 24 | Mar 03 24 | Mar 10 24 |
|-----------|-----------|-----------|-----------|-----------|-----------|-----------|-----------|-----------|-----------|-----------|

Cashflows Report - April 2023







### 12 MOTIONS OF WHICH PREVIOUS NOTICE HAS BEEN GIVEN

Nil

### 13 QUESTIONS BY MEMBERS OF WHICH DUE NOTICE HAS BEEN GIVEN

Nil

# 14 NEW BUSINESS OF AN URGENT NATURE INTRODUCED BY A DECISION OF COUNCIL

The following reports was introduced as new business of an urgent nature:

### 14.1.1 AWARD OF TENDER RFT 13-2022/23 - ARCHITECTURAL SERVICES - NEWMAN AIRPORT TERMINAL EXPANSION

### 15.1.2 SHIRE DEBT

### COUNCIL RESOLUTION

**Moved:** Cr Baer **Seconded:** Cr McWhirter-Brooks

That Council consider <u>ltem 14.1.1</u> and <u>ltem 15.1.2</u> as new business of an urgent nature in confidential session in accordance with section 5.23(2) of the *Local Government Act 1995.* 

### CARRIED UNANIMOUSLY RECORD OF VOTE 9/0

**For:** Shire President, Deputy Shire President, Crs Anick, Landy,