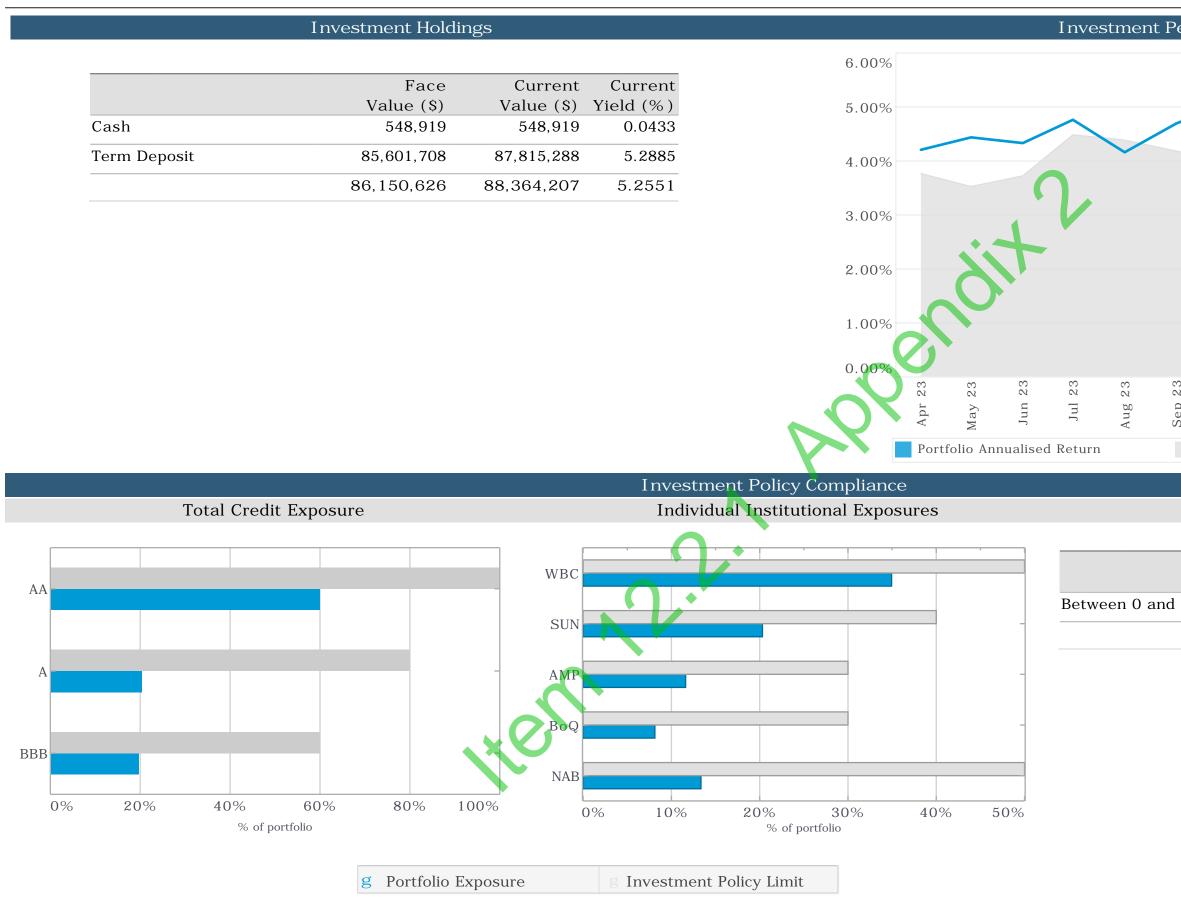

ities                               |             |          |                                   |                                   |
| Repayment of debentures                           | 505,277     | 22.18%   |                                   |                                   |
|                                                   |             |          |                                   |                                   |
|                                                   |             |          |                                   |                                   |
|                                                   | 2           |          |                                   |                                   |





# Shire of East Pilbara Executive Summary - March 2024







| · · · · · |     |     |
|-----------|-----|-----|
| ertor     | mar | ice |
|           | mai | 100 |

| cy dac | 0ct 23  | Nov 23 | Dec 23  | Jan 24  | Feb 24 | Mar 24 |
|--------|---------|--------|---------|---------|--------|--------|
|        | AusBond | BB Inc | lex Ann | ualised | Return |        |

# Term to Maturities

|         | Face       |      | Policy |   |  |  |  |
|---------|------------|------|--------|---|--|--|--|
|         | Value (\$) | Max  |        |   |  |  |  |
| 1 years | 86,150,626 | 100% | 100%   | а |  |  |  |
|         | 86,150,626 |      |        |   |  |  |  |
|         |            |      |        |   |  |  |  |

# Shire of East Pilbara Investment Holdings Report - March 2024

| Cash Accou       |                    |                     |