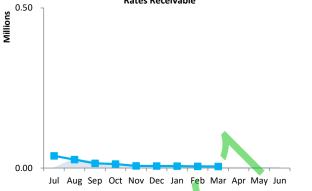

-----|--------------|--------------|
|                                                              | \$           | \$           |
| Opening arrears previous years                               | 3,483,069    | 3,483,069    |
| Levied this year                                             | 28,389,246   | 32,458,332   |
| Less - collections to date                                   | (28,389,246) | (31,090,955) |
| Gross rates collectable<br>Allowance for impairment of rates | 3,483,069    | 4,850,446    |
| receivable                                                   | 0            | 0            |
| Net rates collectable                                        | 3,483,069    | 4,850,446    |
| % Collected                                                  | 89.1%        | 86.5%        |





| Receivables - general                                                 | Credit  | Current | 30 Days   | 60 Days | 90+ Days | Total     |  |  |
|-----------------------------------------------------------------------|---------|---------|-----------|---------|----------|-----------|--|--|
|                                                                       | \$      | \$      | \$        | \$      | \$       | \$        |  |  |
| Receivables - general                                                 | (4,712) | 428,279 | 1,108,321 | 82,615  | 301,140  | 1,915,643 |  |  |
| Percentage                                                            | (0.2%)  | 22.4%   | 57.9%     | 4.3%    | 15.7%    |           |  |  |
| Balance per trial balance                                             |