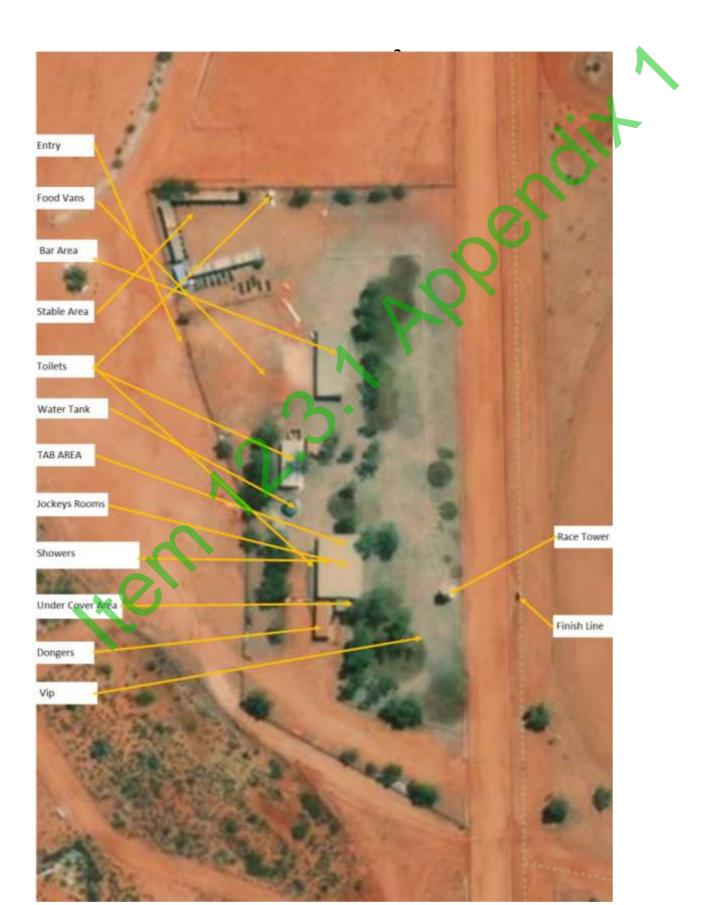

MOU (each such employee being a "Representative").

The Representative of an appointing party will be responsible for: managing, overseeing or coordinating that party's relationship with the other party; discussing issues arising out of this MOU with the Representative of the other party; and coordinating the exchange of information between the parties.

The initial Representatives that have been chosen by the parties are:

(a) for the Marble Bar Race Club:

(b) for The Shire of East Pilbara:



Annexure 1

#### Marble Bar Sporting Complex Reserve



Newman T. (08) 9175 8000 F. (08) 9175 2668 Marble Bar T. (08) 9176 1008 F. (08) 9176 1073 Nullagine T. (08) 9176 2063 F. (08) 9176 2063 www.eastpilbara.wa.gov.au



#### Annexure 2

#### Marble Bar Sporting Complex – Aerial Plan of buildings







Newman T. (08) 9175 8000 F. (08) 9175 2668 Marble Bar T. (08) 9176 1008 F. (08) 9176 1073 Nullagine T. (08) 9176 2063 F. (08) 9176 2063 www.eastpilbara.wa.gov.au



#### Annexure 4

#### Marble Bar Sporting Complex – Photos of Buildings



Newman T. (08) 9175 8000 F. (08) 9175 2668 Marble Bar T. (08) 9176 1008 F. (08) 9176 1073 Nullagine T. (08) 9176 2063 F. (08) 9176 2063 www.eastpilbara.wa.gov.au



#### **Executed by the parties:**

| SIGNED for and on behalf of                           | )                                  |
|-------------------------------------------------------|------------------------------------|
| The MARBLE BAR RACE CLUB INC.                         | )signature                         |
| by its authorised Officer                             | )