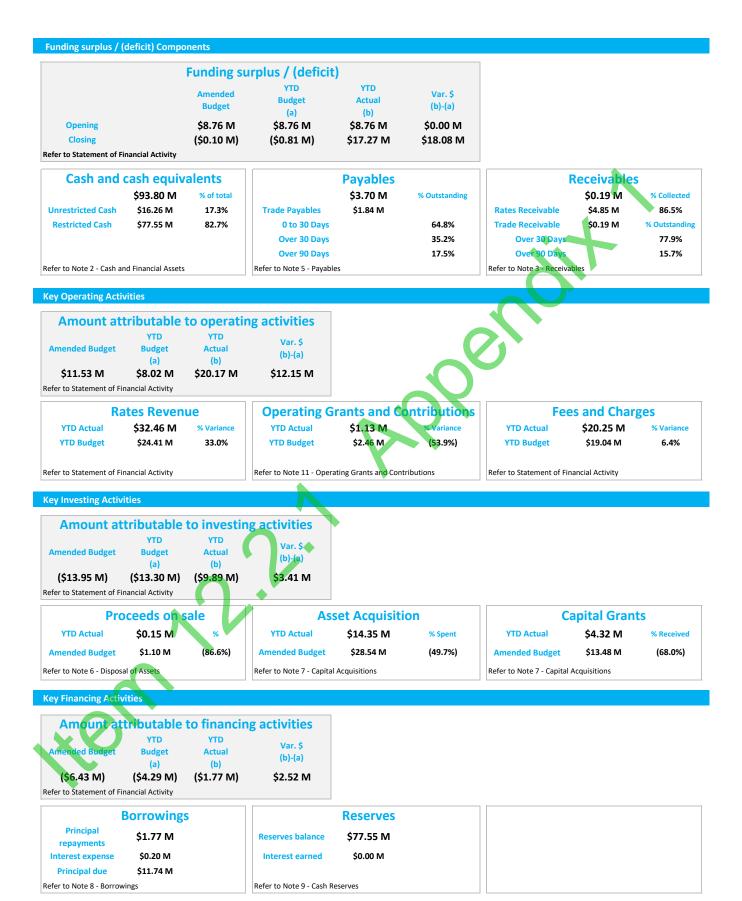

| 14 |
| Note 8       | Borrowings                                  | 17 |
| Note 9       | Reserve Accounts                            | 18 |
| Note 10      | Other Current Liabilities                   | 19 |
| Note 11      | Operating grants and contributions          | 20 |
| Note 12      | Non operating grants and contributions      | 21 |
| Note 13      | Trust Fund                                  | 22 |
| Note 14      | Budget Amendments                           | 23 |
| Note 15      | Explanation of Material Variances           | 24 |

#### MONTHLY FINANCIAL REPORT FOR THE PERIOD ENDED 31 MARCH 2024

#### **SUMMARY INFORMATION - GRAPHS**



This information is to be read in conjunction with the accompanying Financial Statements and Notes.

#### **EXECUTIVE SUMMARY**



This information is to be read in conjunction with the accompanying Financial Statements and notes.

#### KEY TERMS AND DESCRIPTIONS FOR THE PERIOD ENDED 31 MARCH 2024

#### REVENUE

#### RATES

All rates levied under the *Local Government Act 1995*. Includes general, differential, specified area rates, minimum rates, interim rates, back rates, ex-gratia rates, less discounts and concessions offered. Excludes administration fees, interest on instalments, interest on arrears, service charges and sewerage rates.

#### **OPERATING GRANTS, SUBSIDIES AND CONTRIBUTIONS**

Refers to all amounts received as grants, subsidies and contributions that are not non-operating grants.

#### NON-OPERATING GRANTS, SUBSIDIES AND CONTRIBUTIONS

Amounts received specifically for the acquisition, construction