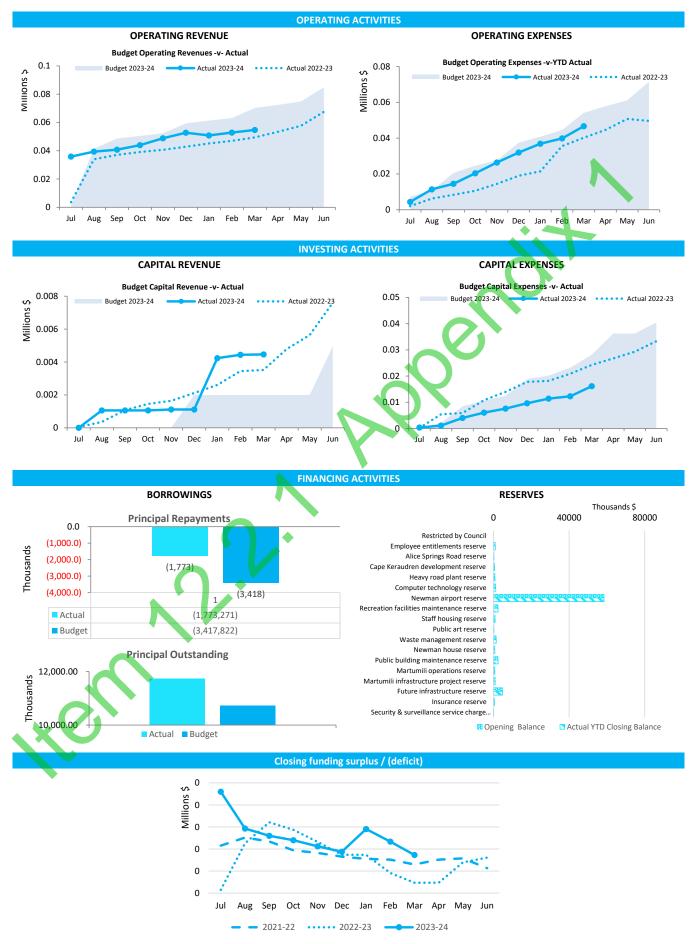

| 12 |
| Note 6       | Disposal of Assets                          | 13 |
| Note 7       | Capital Acquisitions                        | 14 |
| Note 8       | Borrowings                                  | 17 |
| Note 9       | Reserve Accounts                            | 18 |
| Note 10      | Other Current Liabilities                   | 19 |
| Note 11      | Operating grants and contributions          | 20 |
| Note 12      | Non operating grants and contributions      | 21 |
| Note 13      | Trust Fund                                  | 22 |
| Note 14      | Budget Amendments                           | 23 |
| Note 15      | Explanation of Material Variances           | 24 |

#### MONTHLY FINANCIAL REPORT FOR THE PERIOD ENDED 31 MARCH 2024

#### **SUMMARY INFORMATION - GRAPHS**



This information is to be read in conjunction with the accompanying Financial Statements and Notes.

#### **EXECUTIVE SUMMARY**



This information is to be read in conjunction with the accompanying Financial Statements and notes.

#### KEY TERMS AND DESCRIPTIONS FOR THE PERIOD ENDED 31 MARCH 2024

#### REVENUE

#### RATES

All rates levied under the *Local Government Act 1995*. Includes general, differential, specified area rates, minimum rates, interim rates, back rates, ex-gratia rates, less discounts and concessions offered. Excludes administration fees, interest on instalments, interest on arrears, service charges and sewerage rates.

#### **OPERATING GRANTS, SUBSIDIES AND CONTRIBUTIONS**

Refers to all amounts received as grants, subsidies and contributions that are not non-operati