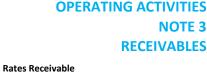

-------|--------------|--------------|
|                                                              | \$           | \$           |
| Opening arrears previous years                               | 3,483,069    | 3,483,069    |
| Levied this year                                             | 28,389,246   | 32,458,332   |
| Less - collections to date                                   | (28,389,246) | (31,090,955) |
| Gross rates collectable<br>Allowance for impairment of rates | 3,483,069    | 4,850,446    |
| receivable                                                   | 0            | 0            |
| Net rates collectable                                        | 3,483,069    | 4,850,446    |
| % Collected                                                  | 89.1%        | 86.5%        |





| Receivables - general                                                 | Credit  | Current | 30 Days   | 60 Days | 90+ Days | Total     |  |  |
|-----------------------------------------------------------------------|---------|---------|-----------|---------|----------|-----------|--|--|
|                                                                       | \$      | \$      | \$        | \$      | \$       | \$        |  |  |
| Receivables - general                                                 | (4,712) | 428,279 | 1,108,321 | 82,615  | 301,140  | 1,915,643 |  |  |
| Percentage                                                            | (0.2%)  | 22.4%   | 57.9%     | 4.3%    | 15.7%    |           |  |  |
| Balance per trial balance