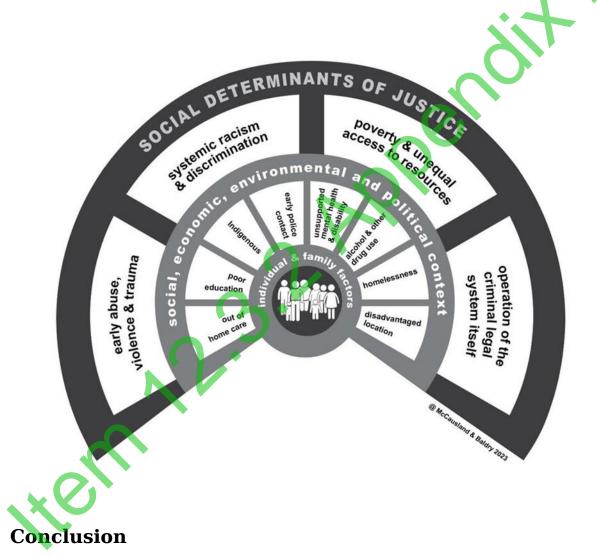

4</u>

In this submission we have noted the risk factors affecting individuals and families in East Pilbara, and we see firsthand that where these accumulate the likelihood of justice involvement is higher. As McCausland and Baldry note, "working to address individual determinants without addressing the contextual factors and structural mechanisms contributing to socio-economic inequality will not address poor and unequal justice outcomes.

This is why short-term, diversionary programs that do not provide, for example, housing, disability or drug and alcohol support for those who need them cannot create genuine pathways out of criminal legal systems for the majority of people who end up in custody; there are no structural arrangements to ensure these are accessible (Sotiri et al. 2021)."



We recognise the failure of decades of punitive approaches to children and young people for whom factors beyond their control have accumulated to create trauma and chaos in their lives. We acknowledge the disproportionate impact these policies have had and continue to have on Aboriginal and Torres Strait Islander young people. We note the substantial international body of evidence including the Edinburgh Study of Youth Transitions and Crime which unequivocally demonstrate the failure of punitive approach and the success of diversionary and holistic approaches to dealing with children's needs and reducing offending<sup>8</sup>, and we strongly support raising the minimum age of criminal responsibility to at least 14 years.

We urge the Commissioner to continue to advocate to the Western A