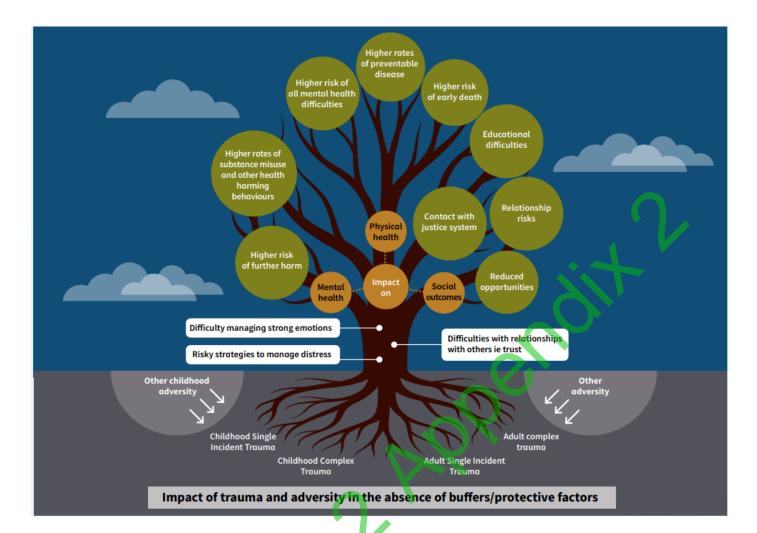

have deep roots that can impact every aspect of a person's life, as illustrated below.<sup>5</sup>



<sup>4</sup> Hannah N. Hamilton, Catia G. Malvaso, Andrew Day, Paul H Delfabbro & Louisa Hackett (2024) Understanding Trauma Symptoms Experienced by Young Men under Youth Justice Supervision in an Australian Jurisdiction, International Journal of Forensic Mental Health, DOI: <u>10.1080/14999013.2024.2323939</u>

<sup>5</sup> Illustration from 'Trauma-Informed Practice: A Toolkit for Scotland' p.71

https://www.gov.scot/binaries/content/documents/govscot/publications/advice-andguidance/2021/03/trauma-informed-practice-toolkit-scotland/documents/trauma-informed-practice-toolkitscotland/trauma-informed-practice-toolkit-scotland/govscot%3Adocument/trauma-informed-practice-toolkitscotland.pdf



Often services, systems and even well-intentioned individuals can compound the effects of trauma for children and young people. There was an acknowledgement that trauma is held within communities as well as individuals and families, and this needs to be considered when planning and engaging with community. Our stakeholders told us they were very aware of the need for trauma-informed policies and practice to be embedded throughout the services they provide and the systems they work within. They want to provide trauma-informed care that acknowledges people have had traumatic experiences, and as a result may find it difficult to feel safe within services and to develop trusting relationships with service providers. They want to ensure their services are structured, organised and delivered i