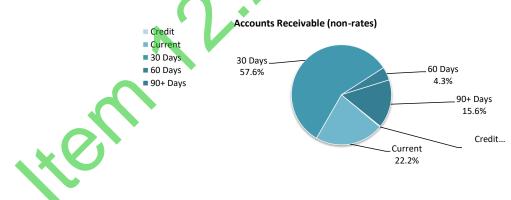

are recognised at original invoice amount less any allowances for uncollectable amounts (i.e. impairment). The carrying amount of net trade receivables is equivalent to fair value as it is due for settlement within 30 days.

#### Classification and subsequent measurement

Receivables which are generally due for settlement within 30 days except rates receivables which are expected to be collected within 12 months are classified as current assets. All other receivables such as, deferred pensioner rates receivable after the end of the reporting period are classified as non-current assets.

Trade and other receivables are held with the objective to collect the contractual cashflows and therefore the Shire measures them subsequently at

amortised cost using the effective interest rate method.



# OPERATING ACTIVITIES NOTE 4 OTHER CURRENT ASSETS

|                                                    | Opening<br>Balance | Asset<br>Increase | Asset<br>Reduction | Closing<br>Balance |
|----------------------------------------------------|--------------------|-------------------|--------------------|--------------------|
| Other current assets                               | 1 July 2023        |                   |                    | 31 March 2024      |
|                                                    | \$                 | \$                | \$                 | \$                 |
| Inventory                                          |                    |                   |                    |                    |
| Fuel & Oils                                        | 8