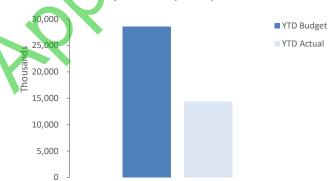

n 17A*. Where acquired at no cost the asset is initially recognise at fair value. Assets held at cost are depreciated and assessed for impairment annually.

Initial recognition and measurement between

mandatory revaluation dates for assets held at fair value In relation to this initial measurement, cost is determined as the fair value of the assets given as consideration plus costs incidental to the acquisition. For assets acquired at zero cost or otherwise significantly less than fair value, cost is determined as fair value at the date of acquisition. The cost of non-current assets constructed by the Shire includes the cost of all materials used in construction, direct labour on the project and an appropriate proportion of variable and fixed overheads. Payments for Capital Acquisitions



Amended

#### Capital expenditure total Level of completion indicators

| lh. | 0%        |                                                                       |
|-----|-----------|-----------------------------------------------------------------------|
| đ   | 20%       |                                                                       |
|     | 40%       | Percentage Year to Date Actual to Annual Budget expenditure where the |
|     | 60%       | expenditure over budget highlighted in red.                           |
|     | 80%       |                                                                       |
| đ   | 100%      |                                                                       |
|     | Over 100% |