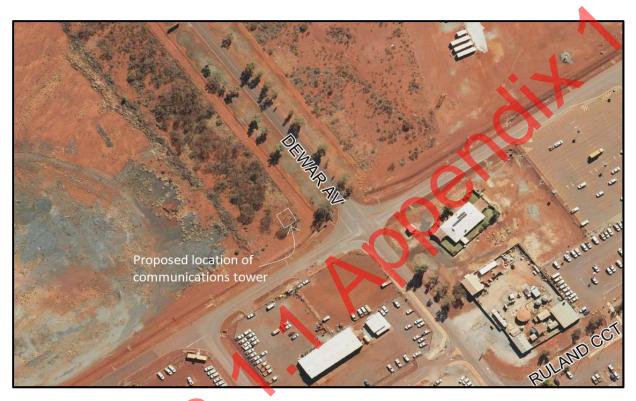

ices Committee Members. Airservices Fire Station has kindly given their conference room area to hold the Exercise.

This year we will take all committee members around on a site tour of our airside area. This will give them a better understanding of the location of the perimeter fence, gates, runway etc. in case there is ever an emergency airside they need to access the area.

#### **New Mobile Communication Tower**

As reported at the last meeting, Telecommunications at the Newman Airport have been in need of upgrading. Failure of mobile communication signal is common particularly when the airport experiences a high number of passengers.

An application has been lodged for a new Telstra tower and is currently being assessed with an expected installation and operation at the end of 2023.



View of the location of the new mobile communications tower

# **Flight Displays**

The Airport Administration are in the planning stages of installing additional electronic signage in the check-in and security area to improve passenger movements. It has been noted that passengers who maybe late for a flight do not move to the front of the line. The new signage should encourage passengers to move ahead of others.



Example of New Flight Display

# **Summary of Actions Underway**

The following actions are currently planned or in progress at Newman Airport:

- Design assistance from Ashley Halliday Architects for the new Airport Expansion Terminal Building.
- Replacement of baggage carousel and apron roof extension
- Parking signage
- New runway lighting upgrade with Airport Alliance Con