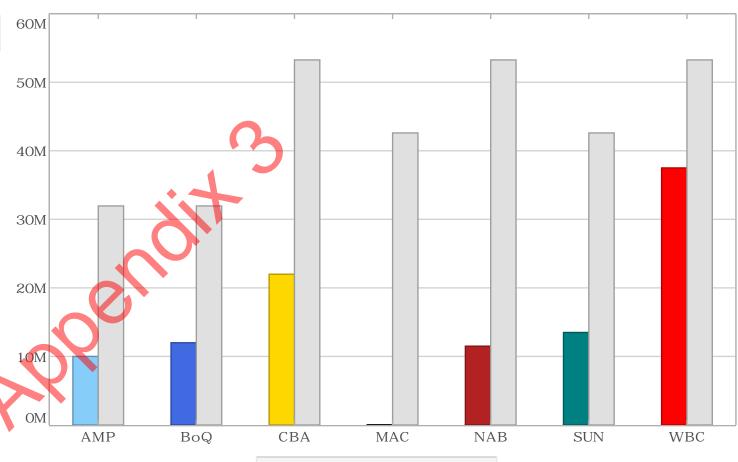

|------------|
| AMP Bank (BBB)                       | 10,000,000   | 9%    | 31,951,041   | 30% | 21,951,041 |
| Bank of Queensland (BBB+)            | 12,000,000   | 11%   | 31,951,041   | 30% | 19,951,041 |
| Commonwealth Bank of Australia (AA-) | 21,994,911   | 21%   | 53,251,735   | 50% | 31,256,824 |
| Macquarie Bank (A+)                  | 8,559        | 0%    | 42,601,388   | 40% | 42,592,829 |
| National Australia Bank (AA-)        | 11,500,000   | 11%   | 53,251,735   | 50% | 41,751,735 |
| Suncorp Bank (A+)                    | 13,500,000   | 13%   | 42,601,388   | 40% | 29,101,388 |
| Westpac Group (AA-)                  | 37,500,000   | 35%   | 53,251,735   | 50% | 15,751,735 |
|                                      | 106,503,470  |       |              |     |            |





Investment Policy Limit



## Shire of East Pilbara Cashflows Report - September 2023



| Actual Cashflor | ws for Septen | nber 2023               |              |                                  |                      |
|-----------------|---------------|-------------------------|--------------|----------------------------------|----------------------|
| Date            | Deal No.      | Cashflow Counterparty   | Asset Type   | Cashflow Description             | Amount               |
| 20-Sep-23       | 544200        | Suncorp Bank            | Term Deposit | Maturity: Face Value             | 3,000,000.00         |
| 20-3ep-23       | 344200        | Suncorp Bank            | Term Deposit | Maturity: Interest Received/Paid | 40,596.16            |
|                 |