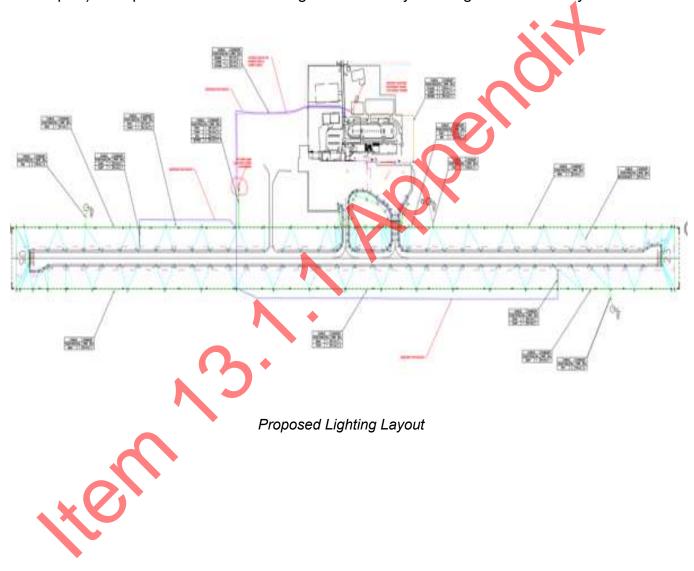

the access pits and seeps into the wiring, this has caused the whole system to short circuit and fail on several occasions.

When the airport has a failure of the lighting system aircraft are unable to land and at night take off from the airport.

Along with the runway lights the Newman airport uses precision approach path indicator (PAPI), this is an illuminated visual aid that provides guidance information to help a pilot to acquire and maintain the correct approach to the runway. If the PAPI fails (because of a short circuit) pilots are unable to land safely and need to divert to an alternative airport, often back to Perth.

Council awarded Tender (RFT 04-2022/23) – Airfield Lighting Upgrade (Newman Airport) to Airport Alliance Contracting at its Ordinary Meeting on 24 February 2023.





Area for Control Lighting Room marked as yellow towards the Runway

# **Car Parks**

Following approval from Council to proceed with a "pay as you go system", discussions with the ticket machine provider proved that they had overstated their ticket machines and systems ability to meet the Shires needs. Shortfalls not previously advised had deemed the system inappropriate for the terminal carparking causing a need for an urgent short term solution.

All the internal electronics of the older systems that had failed were replaced this resulted in the Short Term Carpark to become operational since 15 June 2023. This is only a short term fix as the system needs to be upgraded.

The Airport Administration are keeping a close eye on the carpark electronic system and have arranged a visit from