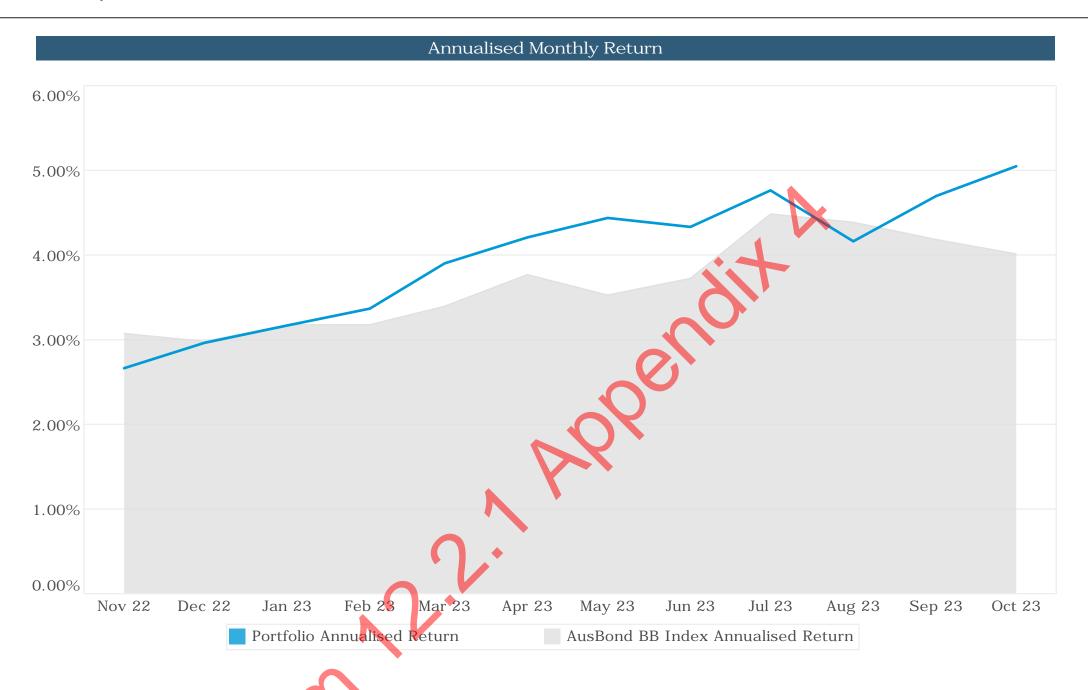

| 31   | 22,634.25         | 5.33%  |
| Commonwealth Bank of Australia | 544411            | 3,000,000.00 | 23-Aug-23  | 20-Aug-24 | 0.00              | 31   | 13,937.26         | 5.47%  |
| Westpac Group                  | 544555            | 5,000,000.00 | 22-Sep-23  | 22-Sep-24 | 0.00              | 31   | 22,761.64         | 5.36%  |
| National Australia Bank        | 544530            | 5,000,000.00 | 22-Sep-23  | 1-Oct-24  | 0.00              | 31   | 22,719.18         | 5.35%  |
|                                |                   |              |            |           | 116,192.47        |      | 434,088.35        | 5.08%  |
| Grand Totals                   |                   |              |            |           | <u>116,212.95</u> |      | <u>434,108.83</u> | 5.05%  |





| Historical Performance Sumi | mary (% pa) |                     |                |
|-----------------------------|-------------|---------------------|----------------|
|                             | Portfolio   | Annualised BB Index | Outperformance |
| Oct 2023                    | 5.05%       | 4.01%               | 1.04%          |
| Last 3 months               | 4.63%       | 4.19%               | 0.44%          |
| Last 6 months               | 4.57%       | 4.05%               | 0.52%          |
| Financial Year to Date      | 4.67%       | 4.27%               | 0.40%          |
| Last 12 months              | 3.98%       | 3.66%               | 0.32%          |



### Shire of East Pilbara Investment Policy Compliance Report - October 2023







|        |              | Ter