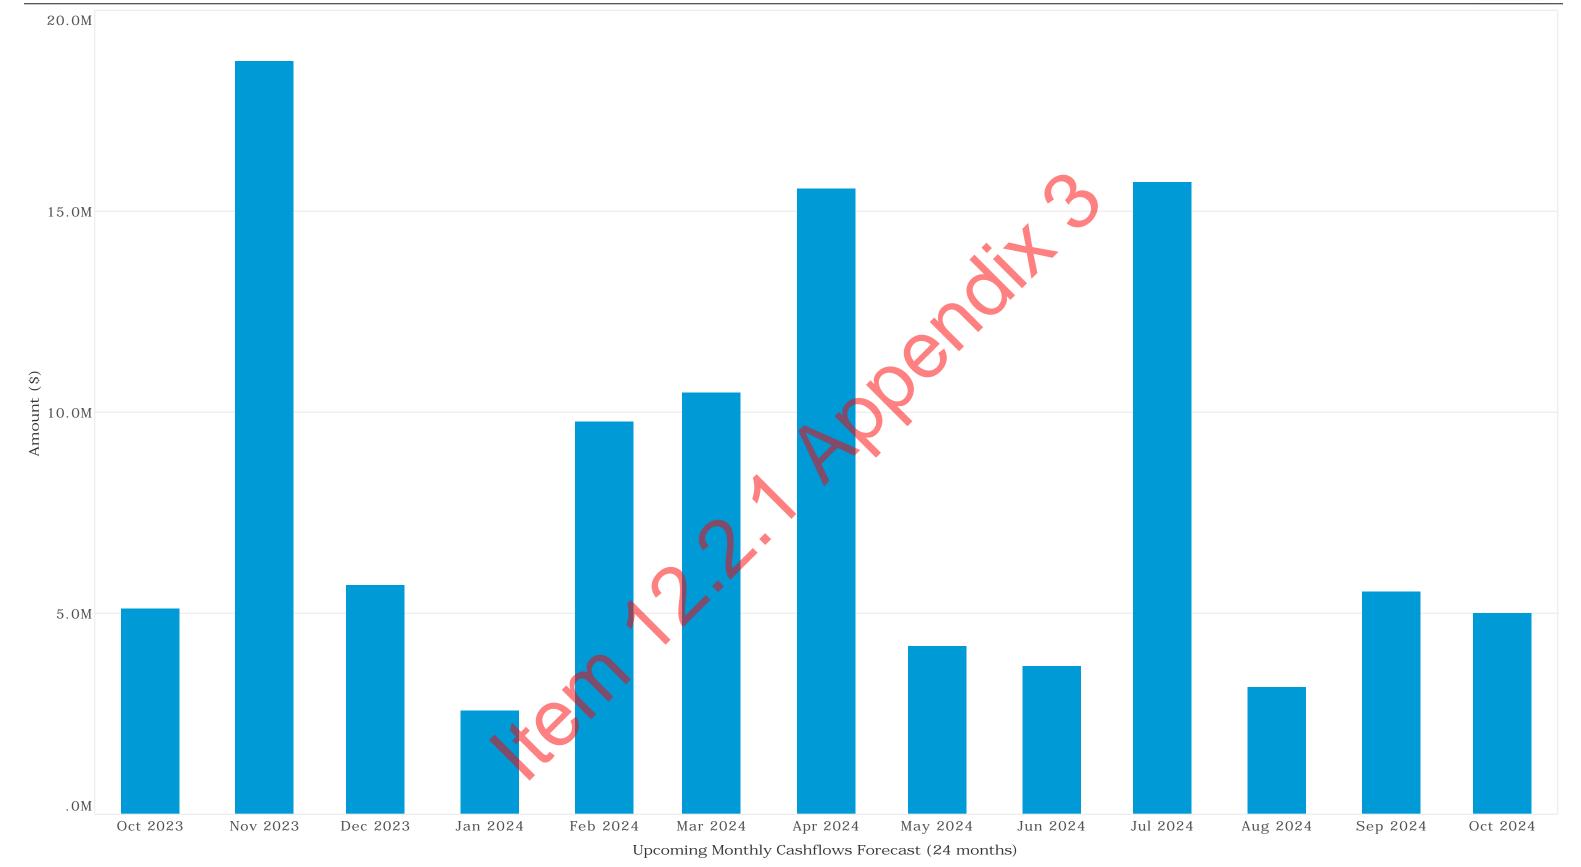

|               |



## Shire of East Pilbara Cashflows Report - September 2023



| Amount       | Cashflow Description             | Asset Type   | Cashflow Counterparty | Deal No. | Date      |
|--------------|----------------------------------|--------------|-----------------------|----------|-----------|
| 58,284.25    | Maturity: Interest Received/Paid | Term Deposit | Westpac Group         | 544063   | 26-Oct-23 |
| 2,558,284.25 | <u>Deal Total</u>                |              |                       |          |           |
| 2,558,284.25 | Day Total                        |              |                       |          |           |
| 5,116,192.46 | Total for Month                  |              |                       |          |           |























### Investment Holdings

|              | Face        | Current     | Current   |
|--------------|-------------|-------------|-----------|
|              | Value (\$)  | Value (\$)  | Yield (%) |
| Cash         | 653,193     | 653,193     | 0.0375    |
| Term Deposit | 101,000,000 | 103,005,302 | 5.1059    |
|              | 101,653,193 | 103,658,495 | 5.0734    |





g Portfolio Exposure

Face Policy Value (\$) Max

Between 0 and 1 years 101,653,193 100% 100% a 101,653,193

Term to Maturities



Investment Policy Limit

# Shire of East Pilbara Investment Holdings Report - October 2023



| Cash Accounts                       |                |                  |                       |             |             |
|-------------------------------------|----------------|---------