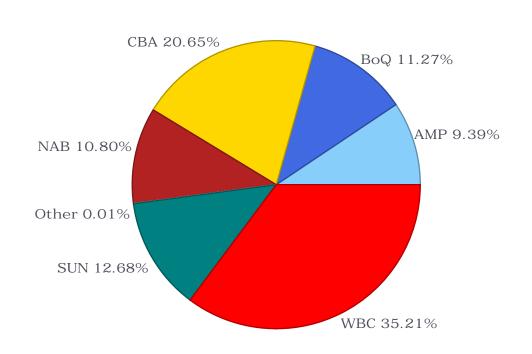

-----------|
| AMP Bank (BBB)                       | 10,000,000   | 9%    | 31,951,041   | 30% | 21,951,041 |
| Bank of Queensland (BBB+)            | 12,000,000   | 11%   | 31,951,041   | 30% | 19,951,041 |
| Commonwealth Bank of Australia (AA-) | 21,994,911   | 21%   | 53,251,735   | 50% | 31,256,824 |
| Macquarie Bank (A+)                  | 8,559        | 0%    | 42,601,388   | 40% | 42,592,829 |
| National Australia Bank (AA-)        | 11,500,000   | 11%   | 53,251,735   | 50% | 41,751,735 |
| Suncorp Bank (A+)                    | 13,500,000   | 13%   | 42,601,388   | 40% | 29,101,388 |
| Westpac Group (AA-)                  | 37,500,000   | 35%   | 53,251,735   | 50% | 15,751,735 |
|                                      | 106,503,470  |       |              |     |            |





Investment Policy Limit



## Shire of East Pilbara Cashflows Report - September 2023



| Actual Cashflor | ws for Septen | nber 2023               |              |                                  |                      |
|-----------------|---------------|-------------------------|--------------|----------------------------------|----------------------|
| Date            | Deal No.      | Cashflow Counterparty   | Asset Type   | Cashflow Description             | Amount               |
| 20-Sep-23       | 544200        | Suncorp Bank            | Term Deposit | Maturity: Face Value             | 3,000,000.00         |
| 20-3ep-23       | 344200        | Suncorp Bank            | Term Deposit | Maturity: Interest Received/Paid | 40,596.16            |
|                 |