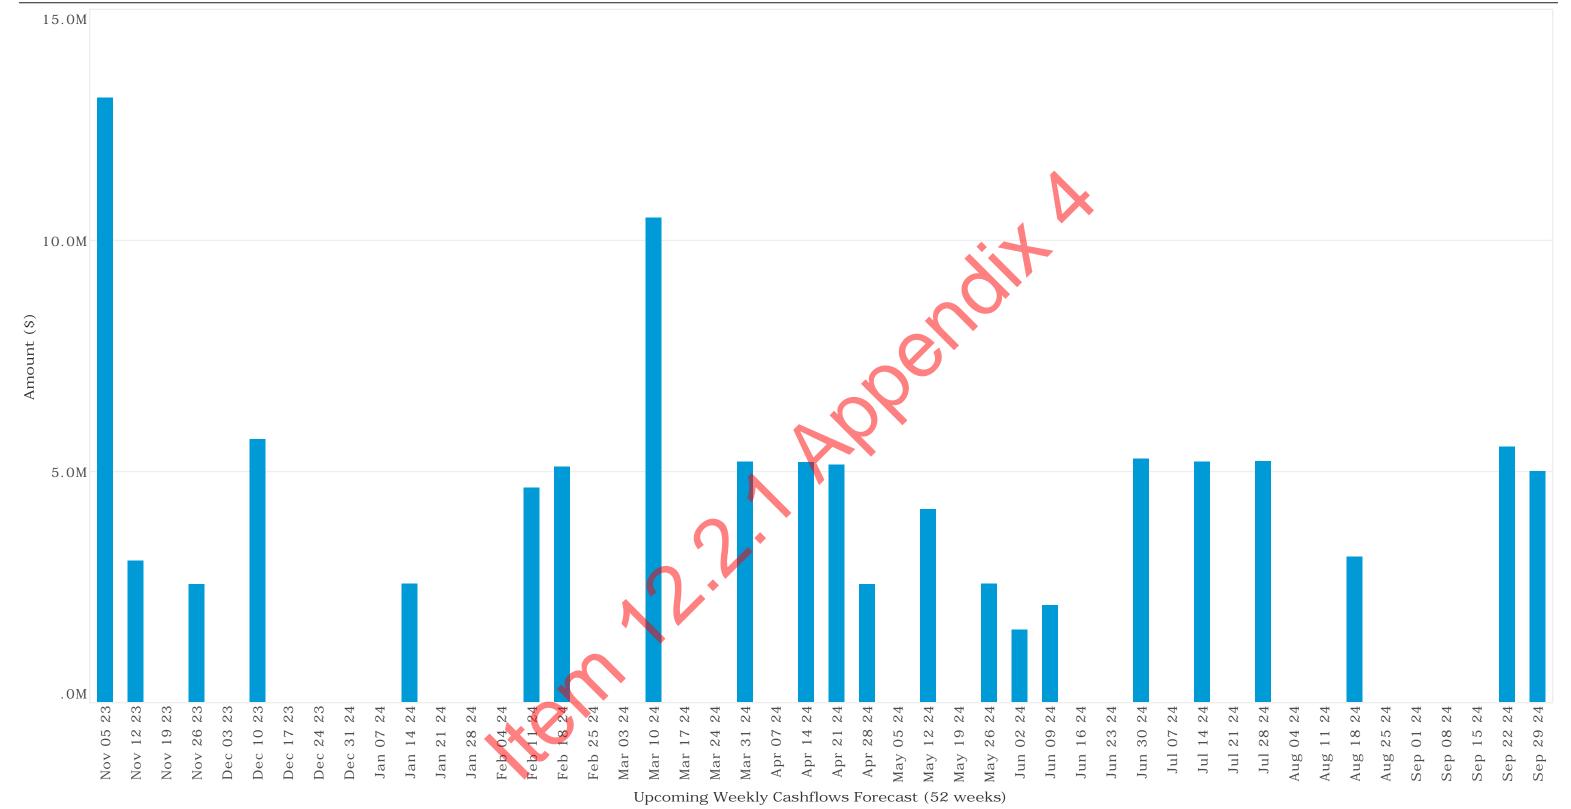

|              |                       |          |           |
| 3,073,860.82        | Day Total                        | X            |                       |          |           |
| 2,500,000.00        | Maturity: Face Value             | Term Deposit | Westpac Group         | 544004   | 97 N 99   |
| 68,623.29           | Maturity: Interest Received/Paid | Term Deposit | Westpac Group         | 544064   | 27-Nov-23 |
| 2,568,623.29        | <u>Deal Total</u>                |              |                       |          |           |
| 2,568,623.29        | Day Total                        |              |                       |          |           |
| 18,737,277.27       | <u>Total for Month</u>           |              |                       |          |           |















## 12.2.2 LIST OF PAYMENTS FOR THE MONTHS ENDING 30 SEPTEMBER 2023 & 31 OCTOBER 2023

Attachments: Appendix 1 List of Payments – September 2023

Appendix 2 List of Payment - October 2023

Responsible Officer: Steven Harding

**Chief Executive Officer** 

Author: Cherie Delmage

**Acting Director Corporate Services** 

Proposed Meeting Date: 24 November 2023

Location/Address: N/A
Name of Applicant: N/A
Author Disclosure of Interest: Nil

#### REPORT PURPOSE

To seek Council endorsement of payments made for the months ending 30 September 2023 & 31 October 2023.

#### **BACKGROUND**

A list of payments is prepared for Council to endorse each month to ensure legislative compliance.

#### COMMENTS/OPTIONS/DISCUSSIONS

The breakdown of these payments are included in the Officer's Reco