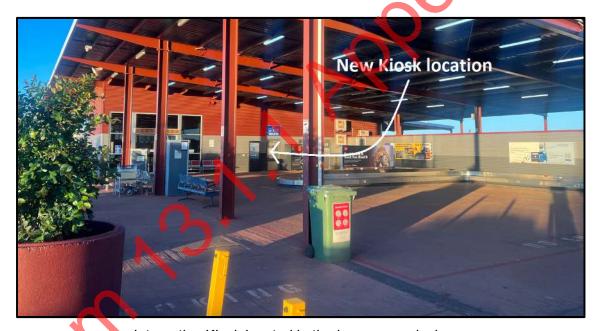

at must be displayed at the Security Screening Area. This sign has also been ordered.



New signage for Airport Vicinity



New Sign for Screening Area

#### **Kiosk**

An Interactive Touch Screen Information Kiosk provides a compelling new way to engage with visitors to a region by providing relevant information at the touch of a finger, 24 hours a day, 7 days a week.

Through the kiosk, visitors are able to check local attractions, tours, trails, accommodation options and local services. It is providing as well information on local events.

Through QR codes the kiosk is interacting with the Pilbara East app that is extending information provided in the kiosk and allowing to proceed with bookings and reservations to local accommodation, attractions, and businesses.



Interactive Kiosk



Interactive Kiosk located in the baggage arrival area

# **Newman Airport Emergency Practice (AEP)**

Newman Airport will conduct their annual Airport Emergency Practise on Thursday 3 August 2023. This year it will be a Tabletop Exercise with all the Emergency Services Committee Members. Airservices Fire Station has kindly given their conference room area to hold the Exercise.

This year we will take all committee members around on a site tour of our airside area. This will give them a better understanding of the location of the perimeter fence, gates, runway etc. in case there is ever an emergency airside they need to access the area.

#### **New Mobile Communication Tower**

As reported at the last meeting, Telecommunications at the Newman Airport have been in need of upgrading. Failur