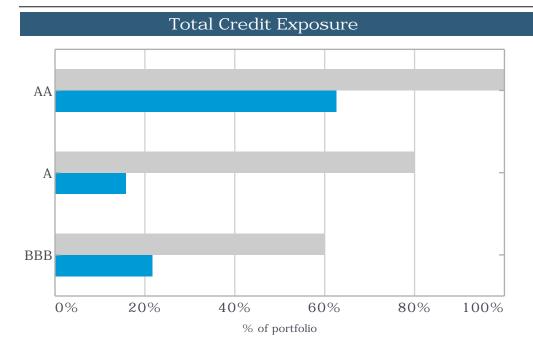

| <u>434,108.83</u> | 5.05%  |





| Historical Performance Sumi | mary (% pa) |                     |                |
|-----------------------------|-------------|---------------------|----------------|
|                             | Portfolio   | Annualised BB Index | Outperformance |
| Oct 2023                    | 5.05%       | 4.01%               | 1.04%          |
| Last 3 months               | 4.63%       | 4.19%               | 0.44%          |
| Last 6 months               | 4.57%       | 4.05%               | 0.52%          |
| Financial Year to Date      | 4.67%       | 4.27%               | 0.40%          |
| Last 12 months              | 3.98%       | 3.66%               | 0.32%          |



### Shire of East Pilbara Investment Policy Compliance Report - October 2023







|        |              | Ter      | m to Mat       | urities         |           |      |
|--------|--------------|----------|----------------|-----------------|-----------|------|
|        |              |          |                |                 |           |      |
| 0 to 1 | vrs          |          |                |                 |           |      |
| X      | <i>y</i> = - |          |                |                 |           |      |
|        |              |          |                |                 |           |      |
|        | 0%           | 20%      | 40%<br>% of po | 60%<br>ortfolio | 80%       | 100% |
| %      | Portfolio    | Exposure | In             | vestment P      | olicy Lim | it   |

| Credit Rating Group | Face        | Policy     |  |  |  |
|------