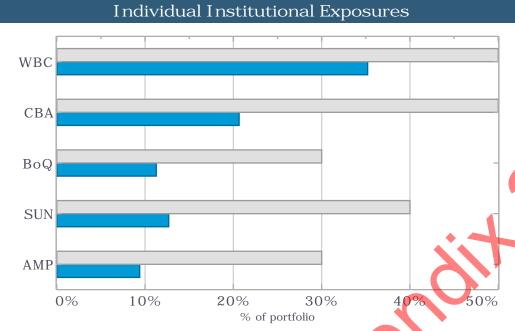

,367.33  | 4.70%         |







| Historical Performance Sumi | mary (% pa) |                     |                |
|-----------------------------|-------------|---------------------|----------------|
|                             | Portfolio   | Annualised BB Index | Outperformance |
| Sep 2023                    | 4.70%       | 4.18%               | 0.52%          |
| Last 3 months               | 4.54%       | 4.35%               | 0.19%          |
| Last 6 months               | 4.43%       | 4.01%               | 0.42%          |
| Financial Year to Date      | 4.54%       | 4.35%               | 0.19%          |
| Last 12 months              | 3.67%       | 3.56%               | 0.11%          |



## Shire of East Pilbara Investment Policy Compliance Report - September 2023







|   | Term to Maturities |            |          |                |                 |           |      |
|---|--------------------|------------|----------|----------------|-----------------|-----------|------|
|   |                    | ,          |          |                |                 |           | ,    |
| 0 | to 1 yrs           |            |          |                |                 |           |      |
|   |                    |            |          |                |                 |           |      |
|   | to 3 yrs           |            |          |                |                 |           |      |
| 4 |                    |            |          |                |                 |           |      |
|   |                    | 0%         | 20%      | 40%<br>% of