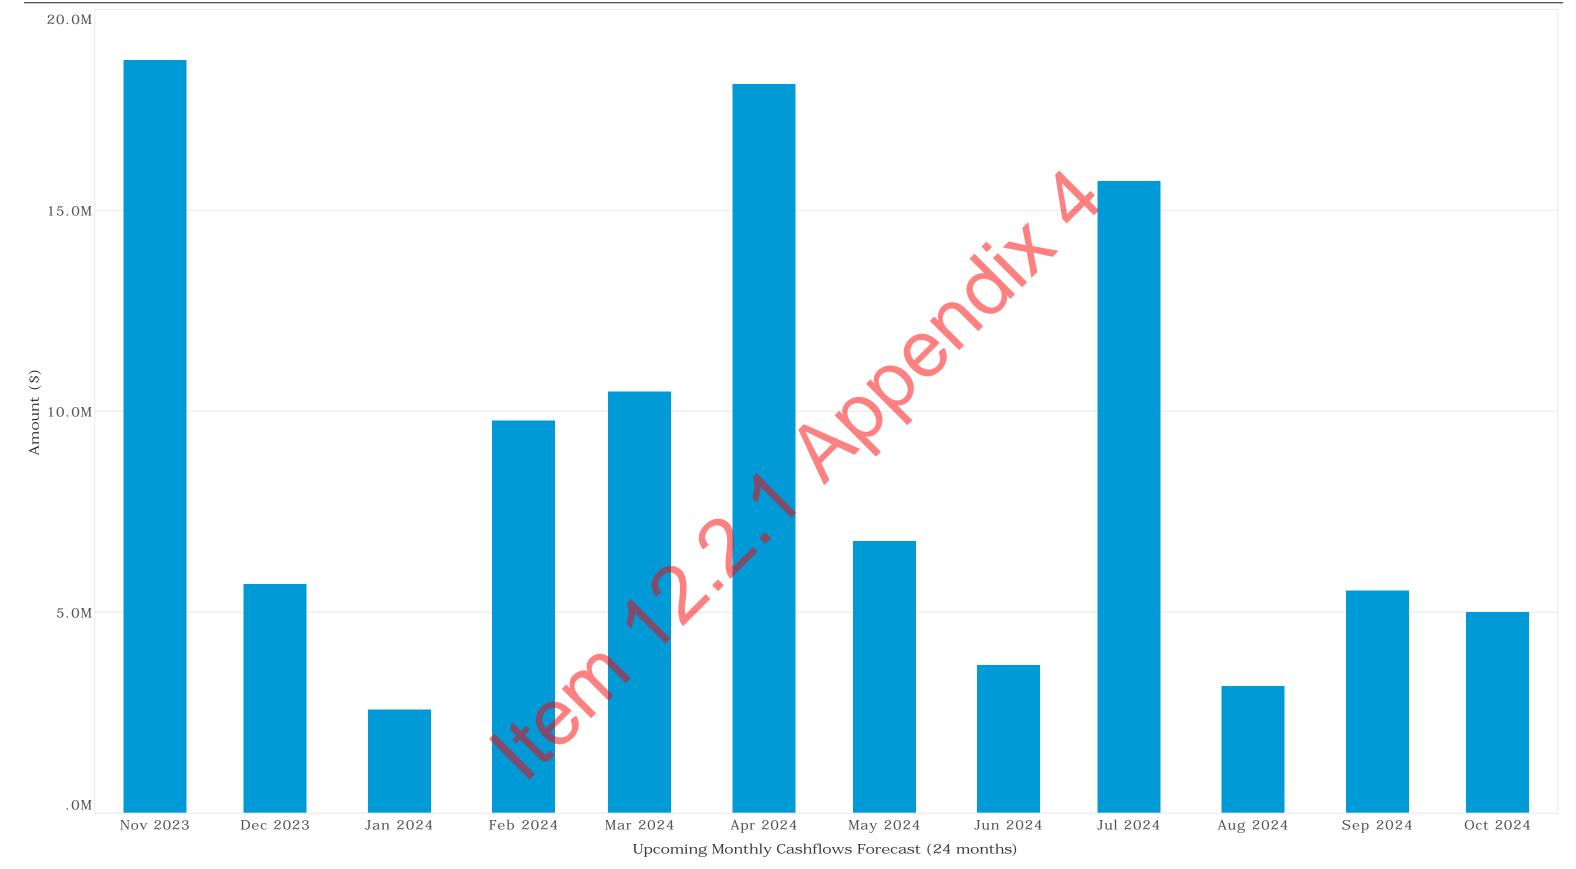

|                       |          |           |
| 3,073,860.82        | Day Total                        | X            |                       |          |           |
| 2,500,000.00        | Maturity: Face Value             | Term Deposit | Westpac Group         | 544004   | 97 N 99   |
| 68,623.29           | Maturity: Interest Received/Paid | Term Deposit | Westpac Group         | 544064   | 27-Nov-23 |
| 2,568,623.29        | <u>Deal Total</u>                |              |                       |          |           |
| 2,568,623.29        | Day Total                        |              |                       |          |           |
| 18,737,277.27       | <u>Total for Month</u>           |              |                       |          |           |















## 12.2.2 LIST OF PAYMENTS FOR THE MONTHS ENDING 30 SEPTEMBER 2023 & 31 OCTOBER 2023

Attachments: Appendix 1 List of Payments – September 2023

Appendix 2 List of Payment - October 2023

Responsible Officer: Steven Harding

**Chief Executive Officer** 

Author: Cherie Delmage

**Acting Director Corporate Services** 

Proposed Meeting Date: 24 November 2023

Location/Address: N/A
Name of Applicant: N/A
Author Disclosure of Interest: Nil

#### REPORT PURPOSE

To seek Council endorsement of payments made for the months ending 30 September 2023 & 31 October 2023.

#### **BACKGROUND**

A list of payments is prepared for Council to endorse each month to ensure legislative compliance.

#### COMMENTS/OPTIONS/DISCUSSIONS

The breakdown of these payments are included in the Officer's Recommenda