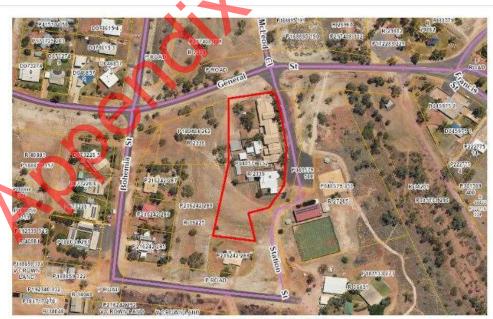

# LR3136/420

# 31 Station Street, MARBLE BAR 6760

Title Details Plan Details Reserve Details

General Details Reserve Land Listing Additional Details

Reserve Number 2339

Reserve Name N/A

File Number 02409-1990-01RO;2838/1892

Legal Area (ha) 0.6844

Status CURRENT

Current Purpose PUBLIC BUILDINGS

Class C

Responsible Agency DEPARTMENT OF FINANCE

Date of Last Change 20/02/2015

Management Orders MINISTER FOR WORKS

Document Number M900865

Local Government Authority SHIRE OF EAST PILBARA

Land Use PUBLIC BUILDINGS

Type N/A

Notes WITH POWER TO LEASE FOR ANY TERM NOTEXCEEDING

21 YEARS

Additional Reserve

RESERVE COMPRISES LOT 352 ON DP40579 (J434511)

Reserve Report

Information

Reserve Land Listing View Land Listing

Additional Details View Details

Reserve Report View Report



Click to Launch Map Viewer Plus



# **REGISTER OF HERITAGE PLACES Permanent Entry**

1. **DATA BASE No.** 00814

2. NAME Government Buildings, Marble Bar (1895-1896)

3. LOCATION Bohemia Street, Marble Bar

# 4. DESCRIPTION OF PLACE INCLUDED IN THIS ENTRY

Marble Bar Lot 276 on Land Administration Plan 16242, being Crown Reserve 2339 and being the whole of the land comprised in Crown Land Record Volume 3028 Folio 85.

5. LOCAL GOVERNMENT AREA Shire of East Pilbara

**6. OWNER** The State of Western Australia

# 7. HERITAGE LISTINGS

| • | Register of Heritage Places:     | Interim Entry   | 16/10/1992 |
|---|----------------------------------|-----------------|------------|
|   |                                  | Permanent Entry | 01/10/2002 |
| • | National Trust Classification:   | C