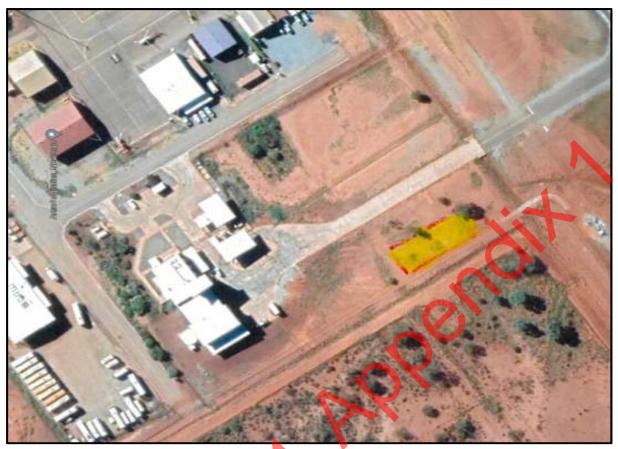

he access pits and seeps into the wiring, this has caused the whole system to short circuit and fail on several occasions.

When the airport has a failure of the lighting system aircraft are unable to land and at night take off from the airport.

Along with the runway lights the Newman airport uses precision approach path indicator (PAPI), this is an illuminated visual aid that provides guidance information to help a pilot to acquire and maintain the correct approach to the runway. If the PAPI fails (because of a short circuit) pilots are unable to land safely and need to divert to an alternative airport, often back to Perth.

Council awarded Tender (RFT 04-2022/23) – Airfield Lighting Upgrade (Newman Airport) to Airport Alliance Contracting at its Ordinary Meeting on 24 February 2023.





Area for Control Lighting Room marked as yellow towards the Runway

# **Car Parks**

Following approval from Council to proceed with a "pay as you go system", discussions with the ticket machine provider proved that they had overstated their ticket machines and systems ability to meet the Shires needs. Shortfalls not previously advised had deemed the system inappropriate for the terminal carparking causing a need for an urgent short term solution.

All the internal electronics of the older systems that had failed were replaced this resulted in the Short Term Carpark to become operational since 15 June 2023. This is only a short term fix as the system needs to be upgraded.

The Airport Administration are keeping a close eye on the carpark electronic system and have arranged a visit from a