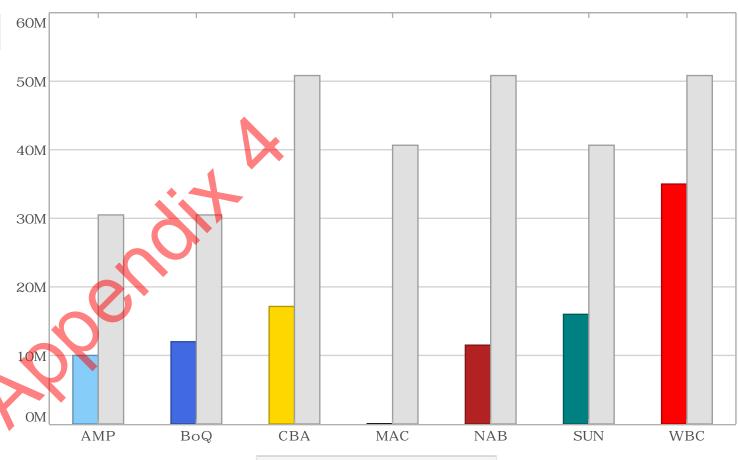

(BBB+)            | 12,000,000   | 12%               | 30,495,958 | 30%          | 18,495,958 |
| Commonwealth Bank of Australia (AA-) | 17,144,613   | 17%               | 50,826,596 | 50%          | 33,681,983 |
| Macquarie Bank (A+)                  | 8,580        | 0%                | 40,661,277 | 40%          | 40,652,697 |
| National Australia Bank (AA-)        | 11,500,000   | 11%               | 50,826,596 | 50%          | 39,326,596 |
| Suncorp Bank (A+)                    | 16,000,000   | 16%               | 40,661,277 | 40%          | 24,661,277 |
| Westpac Group (AA-)                  | 35,000,000   | 34%               | 50,826,596 | 50%          | 15,826,596 |
|                                      | 101,653,193  |                   |            |              |            |





Investment Policy Limit



# Shire of East Pilbara Cashflows Report - October 2023



| ANTALISTA |                                  |              |                       |                        |              |
|-----------|----------------------------------|--------------|-----------------------|------------------------|--------------|
|           |                                  |              |                       | ws for October 2023    | ual Cashflov |
| Am        | Cashflow Description             | Asset Type   | Cashflow Counterparty | Deal No.               | Date         |
| 2,500,00  | Maturity: Face Value             | Term Deposit | Suncorp Bank          | 5.4.4005               | 20 0 + 22    |
| 57,90     | Maturity: Interest Received/Paid | Term Deposit | Suncor