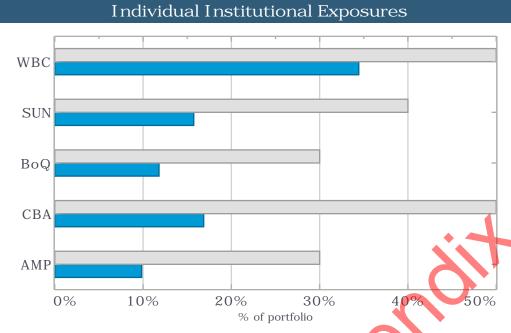

<u>434,108.83</u> | 5.05%  |





| Historical Performance Sumi | mary (% pa) |                     |                |
|-----------------------------|-------------|---------------------|----------------|
|                             | Portfolio   | Annualised BB Index | Outperformance |
| Oct 2023                    | 5.05%       | 4.01%               | 1.04%          |
| Last 3 months               | 4.63%       | 4.19%               | 0.44%          |
| Last 6 months               | 4.57%       | 4.05%               | 0.52%          |
| Financial Year to Date      | 4.67%       | 4.27%               | 0.40%          |
| Last 12 months              | 3.98%       | 3.66%               | 0.32%          |



### Shire of East Pilbara Investment Policy Compliance Report - October 2023







|        |              | Ter      | m to Mat       | urities         |           |      |
|--------|--------------|----------|----------------|-----------------|-----------|------|
|        |              |          |                |                 |           |      |
| 0 to 1 | vrs          |          |                |                 |           |      |
| X      | <i>y</i> = - |          |                |                 |           |      |
|        |              |          |                |                 |           |      |
|        | 0%           | 20%      | 40%<br>% of po | 60%<br>ortfolio | 80%       | 100% |
| %      | Portfolio    | Exposure | In             | vestment P      | olicy Lim | it   |

| Credit Rating Group | Face        | Policy     |  |  |  |
|--------