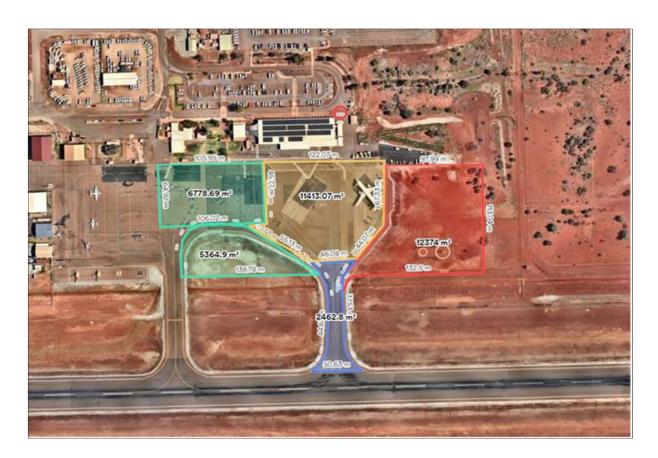

rcraft, thus limiting effective use of parking bays and apron traffic movements. The upgrades of adding additional apron fillets will increase the number of parking bays, transiting efficiencies of aircraft and improve apron surfaces. Therefore,

The proposed **Newman Airport New Apron Filleting Upgrades** project seeks to be completed in four (4) phases. These are explained below in the following diagram.

- Phase 1 Construct the 2 new bays to the east of bay 1 red shape to the right.
- Phase 2 Construct the fillet widening off Bravo behind bays 4 and 3, resurface and strengthen Bays 3 and 4 as part of this work. **Green shape** to the left.
- Phase 3 Reconstruct Alpha pavement. **Blue shape** in the middle.
- Phase 4 Resurface and strengthen bays 1 and 2 **Orange shape** in the middle.



# **Grant Funding Conditions**

A condition of the grant is at least 50% of the total project must be met from other sources. The Shire's Newman Airport Reserve has sufficient funds to leverage the grant monies necessary for 50% of the cost of the project. It is recommended that to support the application, Council authorise the allocation of up to \$3 million conditional upon a successful grant application.

# **OPTIONS**

- 1. Council accepts the Officer recommendation; or
- Council rejects the Officer recommendation. This will create an opportunity cost of up to \$3 million in missed capital funding for the redevelopment and is not recommended.

# STATUTORY IMPLICATIONS/REQUIREMENTS

No statutory implications.

# **POLICY IMPLICATIONS**

Recommendation is consistent with previous Counc