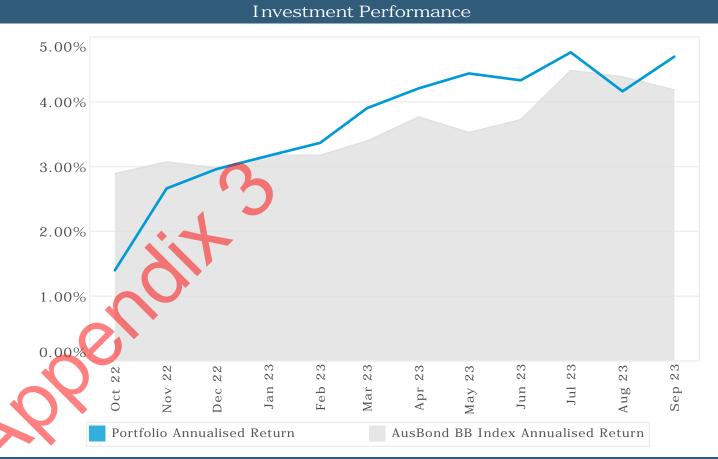

xpenses                       | (212,820)   | -71.5%  |          | Timing    | budget tillling requires review                     |
| Utilities (Gas, Electricity, Water Etc) | (91,961)    | -16.2%  | <b>A</b> | Timing    | Budget timing requires review                       |
| Other Expenditure                       | (308,523)   | -66.0%  | <b>A</b> | Timing    | Budget timing requires review                       |









### Investment Holdings

|              | Face        | Current     | Current   |
|--------------|-------------|-------------|-----------|
|              | Value (\$)  | Value (\$)  | Yield (%) |
| Cash         | 5,503,470   | 5,503,470   | 0.0042    |
| Term Deposit | 101,000,000 | 102,687,406 | 5.0730    |
|              | 106,503,470 | 108,190,877 | 4.8111    |





g Portfolio Exposure

|                       | Face        |     | Policy |   |
|-----------------------|-------------|-----|--------|---|
|                       | Value (\$)  |     | Max    |   |
| Between 0 and 1 years | 101,503,470 | 95% | 100%   | а |
| Between 1 and 3 years | 5,000,000   | 5%  | 60%    | а |
|                       | 106,503,470 |     |        |   |

Term to Maturities



Investment Policy Limit

## Shire of East Pilbara Investment Holdings Report - September 2023



| Cash Accounts                       |                |                  |                       |             |             |
|-------------------------------------|----------------|------------------|-----------------------|-------------|-------------|
| Face Current<br>Value (\$) Rate (%) | Inst