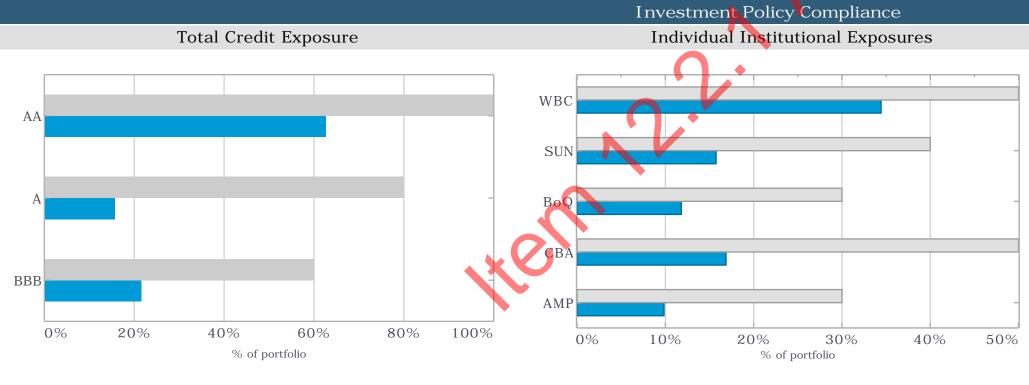

| Term Deposit | Westpac Group         | 544063   | 26-Oct-23 |
| 2,558,284.25 | <u>Deal Total</u>                |              |                       |          |           |
| 2,558,284.25 | Day Total                        |              |                       |          |           |
| 5,116,192.46 | Total for Month                  |              |                       |          |           |























### Investment Holdings

|              | Face        | Current     | Current   |
|--------------|-------------|-------------|-----------|
|              | Value (\$)  | Value (\$)  | Yield (%) |
| Cash         | 653,193     | 653,193     | 0.0375    |
| Term Deposit | 101,000,000 | 103,005,302 | 5.1059    |
|              | 101,653,193 | 103,658,495 | 5.0734    |





g Portfolio Exposure

Face Policy Value (\$) Max

Between 0 and 1 years 101,653,193 100% 100% a 101,653,193

Term to Maturities



Investment Policy Limit

# Shire of East Pilbara Investment Holdings Report - October 2023



| Cash Accounts                       |                |                  |                       |             |             |
|-------------------------------------|----------------|------------------|-----------------------|-------------|-------------|
| Face Current<br>Value (\$) Rate (%) |                | Credit<br>Rating | Current<br>Value (\$) | Deal<br>No. | Reference   |
| 8,579.88 2.8538%                    | Macquarie Bank | A+               | 8,579.88              | 541691      | Accelerator |
| 644,612.97 0.0000%                  | Bankwest       | AA-