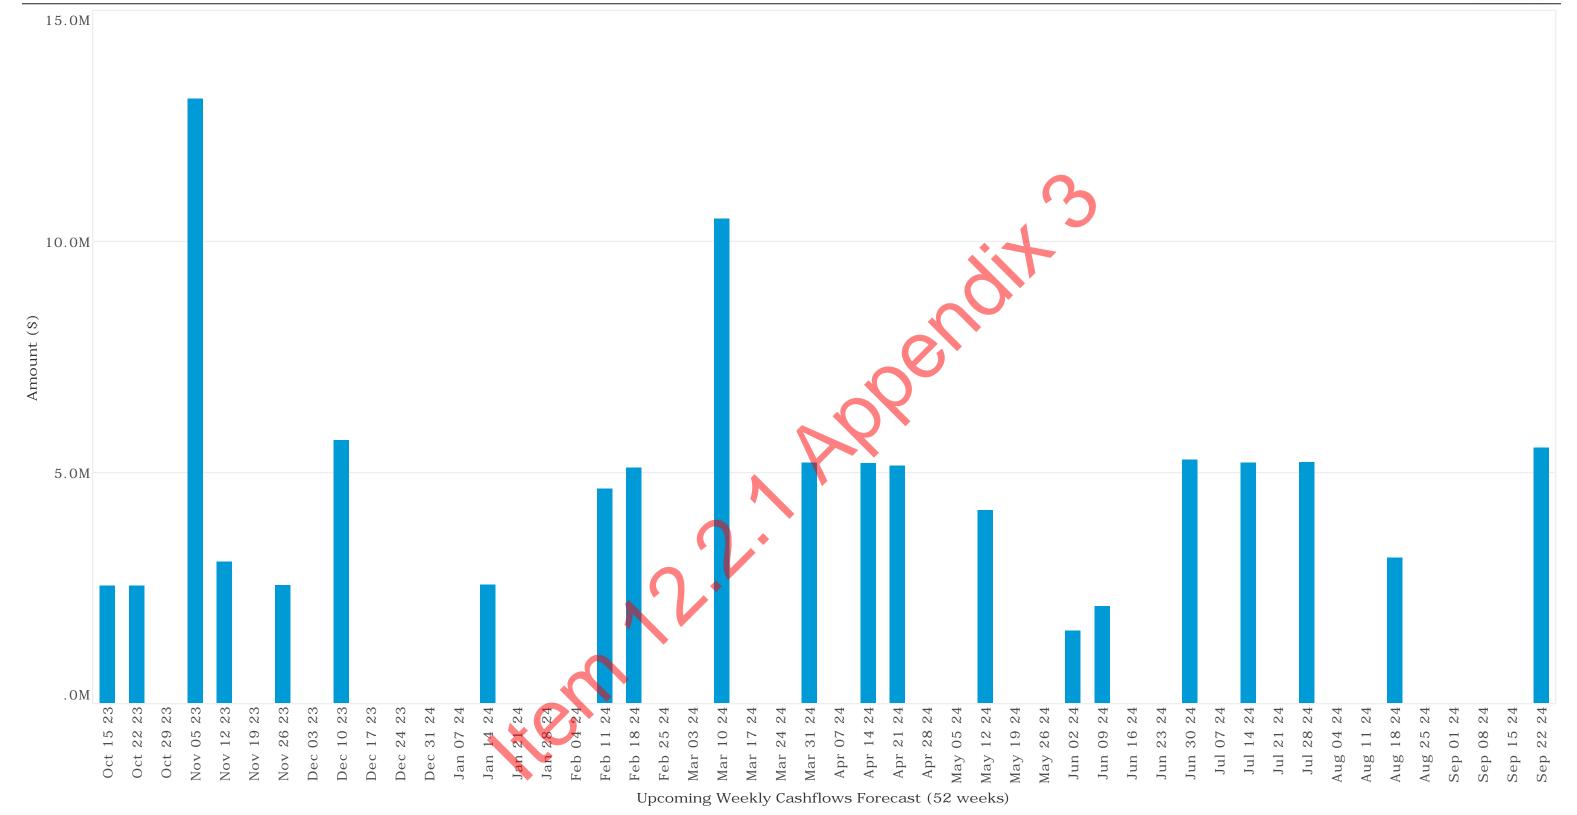

|                        |               |



## Shire of East Pilbara Cashflows Report - September 2023



| Amount       | Cashflow Description             | Asset Type   | Cashflow Counterparty | Deal No. | Date      |
|--------------|----------------------------------|--------------|-----------------------|----------|-----------|
| 58,284.25    | Maturity: Interest Received/Paid | Term Deposit | Westpac Group         | 544063   | 26-Oct-23 |
| 2,558,284.25 | <u>Deal Total</u>                |              |                       |          |           |
| 2,558,284.25 | Day Total                        |              |                       |          |           |
| 5,116,192.46 | Total for Month                  |              |                       |          |           |























### Investment Holdings

|              | Face        | Current     | Current   |
|--------------|-------------|-------------|-----------|
|              | Value (\$)  | Value (\$)  | Yield (%) |
| Cash         | 653,193     | 653,193     | 0.0375    |
| Term Deposit | 101,000,000 | 103,005,302 | 5.1059    |
|              | 101,653,193 | 103,658,495 | 5.0734    |





g Portfolio Exposure

Face Policy Value (\$) Max

Between 0 and 1 years 101,653,193 100% 100% a 101,653,193

Term to Maturities



Investment Policy Limit

# Shire of East Pilbara Investment Holdings Report - October 2023



| Cash Accounts                       |                |                  |                       |             |             |
|-------------------------------------|----------------|---