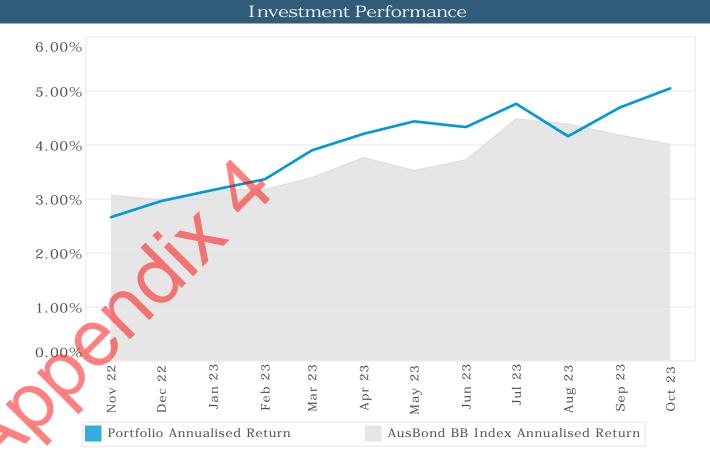

id | Term Deposit | Westpac Group         | 544063   | 26-Oct-23 |
| 2,558,284.25 | <u>Deal Total</u>                |              |                       |          |           |
| 2,558,284.25 | Day Total                        |              |                       |          |           |
| 5,116,192.46 | Total for Month                  |              |                       |          |           |























### Investment Holdings

|              | Face        | Current     | Current   |
|--------------|-------------|-------------|-----------|
|              | Value (\$)  | Value (\$)  | Yield (%) |
| Cash         | 653,193     | 653,193     | 0.0375    |
| Term Deposit | 101,000,000 | 103,005,302 | 5.1059    |
|              | 101,653,193 | 103,658,495 | 5.0734    |





g Portfolio Exposure

Face Policy Value (\$) Max

Between 0 and 1 years 101,653,193 100% 100% a 101,653,193

Term to Maturities



Investment Policy Limit

# Shire of East Pilbara Investment Holdings Report - October 2023



| Cash Accounts                       |                |                  |                       |             |             |
|-------------------------------------|----------------|------------------|-----------------------|-------------|-------------|
| Face Current<br>Value (\$) Rate (%) |                | Credit<br>Rating | Current<br>Value (\$) | Deal<br>No. | Reference   |
| 8,579.88 2.8538%                    | Macquarie Bank | A+               | 8,579.88              | 541691      | Accelerator |
| 644,612.97 0.0000%                  | Bankwest       | AA