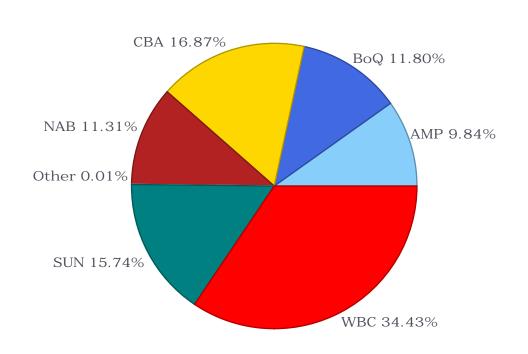

BBB+)            | 12,000,000   | 12%               | 30,495,958 | 30%          | 18,495,958 |
| Commonwealth Bank of Australia (AA-) | 17,144,613   | 17%               | 50,826,596 | 50%          | 33,681,983 |
| Macquarie Bank (A+)                  | 8,580        | 0%                | 40,661,277 | 40%          | 40,652,697 |
| National Australia Bank (AA-)        | 11,500,000   | 11%               | 50,826,596 | 50%          | 39,326,596 |
| Suncorp Bank (A+)                    | 16,000,000   | 16%               | 40,661,277 | 40%          | 24,661,277 |
| Westpac Group (AA-)                  | 35,000,000   | 34%               | 50,826,596 | 50%          | 15,826,596 |
|                                      | 101,653,193  |                   |            |              |            |





Investment Policy Limit



# Shire of East Pilbara Cashflows Report - October 2023



| ANTALISTA |                                  |              |                       |                        |              |
|-----------|----------------------------------|--------------|-----------------------|------------------------|--------------|
|           |                                  |              |                       | ws for October 2023    | ual Cashflov |
| Am        | Cashflow Description             | Asset Type   | Cashflow Counterparty | Deal No.               | Date         |
| 2,500,00  | Maturity: Face Value             | Term Deposit | Suncorp Bank          | 5.4.4005               | 20 0 + 22    |
| 57,90     | Maturity: Interest Received/Paid | Term Deposit | Suncorp