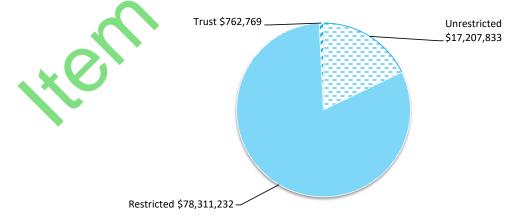

rt term highly liquid investments with original maturities of three months or less that are readily convertible to known amounts of cash and which are subject to an insignificant risk of changes i Bank overdrafts are reported as short term borrowings in current liabilities in the statement of net current assets.

The local government classifies financial assets at amortised cost if both of the following criteria are met:

- the asset is held within a business model whose objective is to collect the contractual cashflows, and
- the contractual terms give rise to cash flows that are solely payments of principal and interest.

Financial assets at amortised cost held with registered financial institutions are listed in this note other financial assets at amortised cost are provided in Note 4



#### FOR THE PERIOD ENDED 30 APRIL 2024

## OPERATING ACTIVITIES NOTE 3 RECEIVABLES

| Rates receivable                                             | 30 June 2023 | 30 Apr 2024  |
|--------------------------------------------------------------|--------------|--------------|
|                                                              | \$           | \$           |
| Opening arrears previous years                               | 3,483,069    | 3,483,069    |
| Levied this year                                             | 28,389,246   | 33,502,643   |
| Less - collections to date                                   | (28,389,246) | (32,128,835) |
| Gross rates collectable<br>Allowance for impairment of rates | 3,483,069    | 4,856,877    |
| receivable