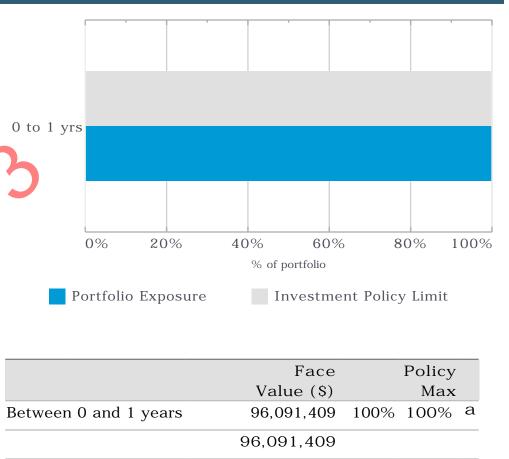

|    | 12.2                                                                         | ACTING DIRECTOR CORPORATE SERVICES                                                                                                                                                                                   | 14                                     |
|----|------------------------------------------------------------------------------|----------------------------------------------------------------------------------------------------------------------------------------------------------------------------------------------------------------------|----------------------------------------|
|    | 12.2.1                                                                       | MONTHLY FINANCIAL STATEMENTS, INSURANCE AND INVESTMENT REPORT                                                                                                                                                        | 14                                     |
|    | 12.2.2                                                                       | LIST OF PAYMENTS – DECEMBER 2023 AND JANUARY<br>2024                                                                                                                                                                 | 17                                     |
|    | 12.3                                                                         |                                                                                                                                                                                                                      | 19                                     |
|    | 12.3.1                                                                       | PROPOSED DISPOSAL OF PROPERTY- RYDE SUZUKI<br>SWIFT                                                                                                                                                                  | 19                                     |
|    | 12.3.2                                                                       | RED COUNTRY MUSIC FESTIVAL                                                                                                                                                                                           | 22                                     |
| 13 | COMMI                                                                        | TTEE REPORTS                                                                                                                                                                                                         | 26                                     |
|    | 13.1                                                                         | MINUTES OF AUDIT, RISK AND GOVERNANCE<br>COMMITTEE MEETING - 23 FEBRUARY 2024                                                                                                                                        | 26                                     |
| 14 | MOTION                                                                       | NS FOR WHICH PREVIOUS NOTICE HAS BEEN GIVEN                                                                                                                                                                          | 28                                     |
| 15 |                                                                              | IONS BY MEMBERS FOR WHICH DUE NOTICE HAS BEEN                                                                                                                                                                        | 28                                     |
| 16 |                                                                              | USINESS OF AN URGENT NATURE INTRODUCED BY A ON OF COUNCIL                                                                                                                                                            | 28                                     |
|    | 16.1                                                                         | CHIEF EXECUTIVE OFFICER                                                                                                                                                                                              | 29                                     |
|    |                                                                              |                                                                                                                                                                                                                      |                                        |
|    | 16.1.1                                                                       | NORTH WEST DEFENCE ALLIANCE                                                                                                                                                                                          | 29                                     |
| 17 |                                                                              | NORTH WEST DEFENCE ALLIANCE                                                                                                                                                                                          | -                                      |
| 17 | CONFIE                                                                       |                                                                                                                                                                                                                      | 32                                     |
| 17 | CONFIE                                                                       | DENTIAL MATTERS BEHIND CLOSED DOORS                                                                                                                                                                                  | <b>32</b><br>33                        |
| 17 | <b>CONFIE</b><br>16.1.2                                                      | DENTIAL MATTERS BEHIND CLOSED DOORS<br>NEWMAN VISITOR SERVICES<br>PROPOSED ROAD MAINTENANCE AGREEMENT                                                                                                                | <b>32</b><br>33<br>34                  |
| 17 | <b>CONFIE</b><br>16.1.2<br>16.1.3                                            | DENTIAL MATTERS BEHIND CLOSED DOORS<br>NEWMAN VISITOR SERVICES<br>PROPOSED ROAD MAINTENANCE AGREEMENT                                                                                                                | <b>32</b><br>33<br>34<br>36            |
| 17 | <b>CONFIE</b><br>16.1.2<br>16.1.3<br>16.1.4                                  | DENTIAL MATTERS BEHIND CLOSED DOORS<br>NEWMAN VISITOR SERVICES<br>PROPOSED ROAD MAINTENANCE AGREEMENT<br>OUTSTANDING RATES                                                                                           | 32<br>33<br>34<br>36<br>37             |
| 17 | CONFIE<br>16.1.2<br>16.1.3<br>16.1.4<br><b>17.1</b>                          | DENTIAL MATTERS BEHIND CLOSED DOORS<br>NEWMAN VISITOR SERVICES<br>PROPOSED ROAD MAINTENANCE AGREEMENT<br>OUTSTANDING RATES<br>CHIEF EXECUTIVE OFFICER<br>PROPOSED DEED OF EXTENSION OF SUBLEASE –                    | 32<br>33<br>34<br>36<br>37             |
| 17 | CONFIE<br>16.1.2<br>16.1.3<br>16.1.4<br><b>17.1</b><br>17.1.1<br><b>17.2</b> | DENTIAL MATTERS BEHIND CLOSED DOORS<br>NEWMAN VISITOR SERVICES<br>PROPOSED ROAD MAINTENANCE AGREEMENT<br>OUTSTANDING RATES.<br>CHIEF EXECUTIVE OFFICER<br>PROPOSED DEED OF EXTENSION OF SUBLEASE –<br>NEWMAN AIRPORT | 32<br>33<br>34<br>36<br>37<br>37<br>38 |