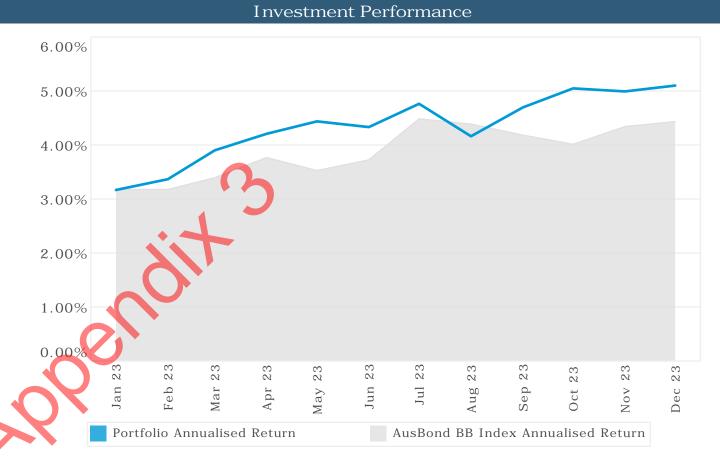

|
| Depreciation On Non Current Assets      | 292,302     | -3.0%  | Timing    | Depreciation estimated until sign off by OAG                 |
| Insurance Expenses                      | (112,268)   | 7.1%   | Permanent | Increase in insurance costs                                  |
| Other Expenditure                       | 659,398     | -70.4% | Timing    | Budget timing requires review                                |









#### Investment Holdings

|              | Face       | Current    | Current   |
|--------------|------------|------------|-----------|
|              | Value (\$) | Value (\$) | Yield (%) |
| Cash         | 2,523,105  | 2,523,105  | 0.0098    |
| Term Deposit | 93,568,304 | 95,466,145 | 5.2531    |
|              | 96,091,409 | 97,989,250 | 5.1154    |



#### Investment Policy Compliance Individual Institutional Exposures Total Credit Exposure WBC AA BBB 0% 20% 40% 60% 80% 100% 0% 10% 30% 50% 20% 40% % of portfolio % of portfolio

g Portfolio Exposure

Face Policy Value (\$) Max

Between 0 and 1 years 96,091,409 100% 100% a

96,091,409

Term to Maturities



Investment Policy Limit

# Shire of East Pilbara Investment Holdings Report - December 2023



| Cash Accounts              |       |                |                  |                       |             |             |
|----------------------------|-------|----------------|------------------|-----------------------|-------------|-------------|
| Face Cu<br>Value (\$) Rate |       | Institution    | Credit<br>Rating | Current<br>Value (\$) | Deal<br>No. | Reference   |
| 8,620.67 2