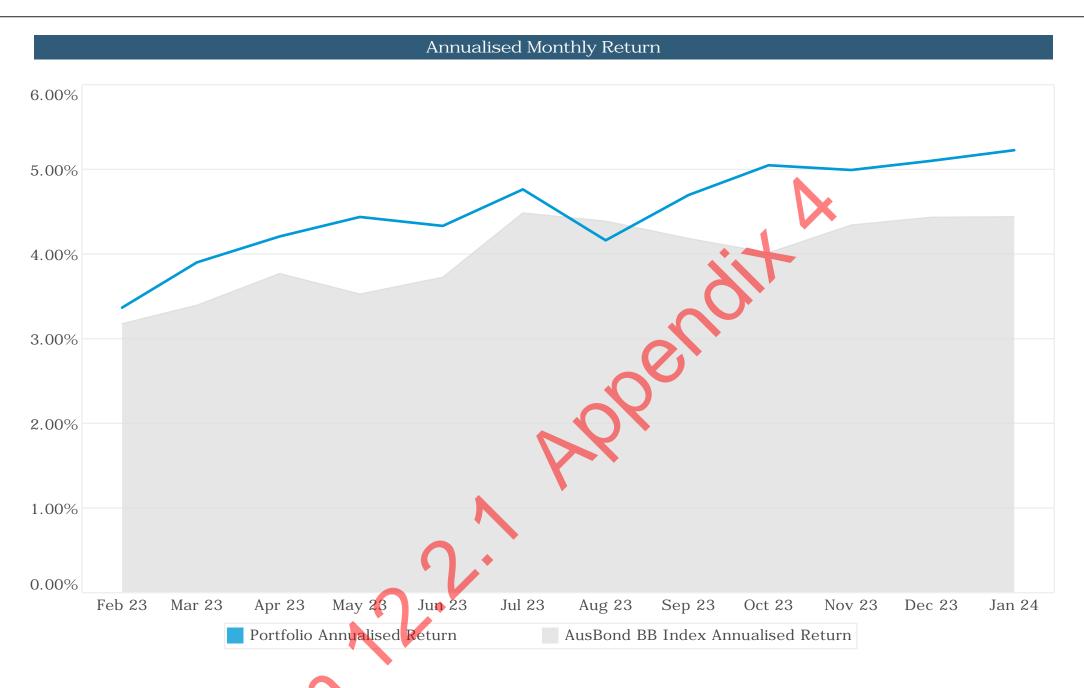

### 12.1.2 STATUS OF COUNCIL DECISIONS

Attachments: Appendix 1 Status of Council Decision Register

Responsible Officer: Steven Harding

**Chief Executive Officer** 

Author: Tehsin Ali

**Governance Administration Officer** 

### COMMENTS/OPTIONS/DISCUSSIONS

A list of the status of Council's decisions from the previous meeting is attached as **Appendix 1** to this report.