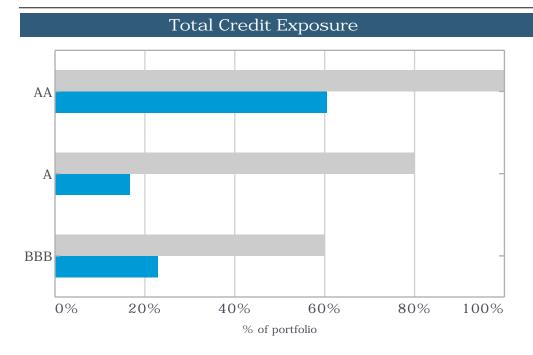

|    | 12.2     | ACTING DIRECTOR CORPORATE SERVICES                                            | 10 |
|----|----------|-------------------------------------------------------------------------------|----|
|    | 12.2.1   | MONTHLY FINANCIAL STATEMENTS, INSURANCE AND INVESTMENT REPORT                 | 10 |
|    | 12.2.2   | LIST OF PAYMENTS – DECEMBER 2023 AND JANUARY 2024                             | 13 |
|    | 12.3     | DIRECTOR COMMUNITY EXPERIENCE                                                 | 15 |
|    | 12.3.1   | PROPOSED DISPOSAL OF PROPERTY- RYDE SUZUKI<br>SWIFT                           | 15 |
|    | 12.3.2   | RED COUNTRY MUSIC FESTIVAL                                                    | 18 |
| 13 | COMMI    | TTEE REPORTS                                                                  | 22 |
|    | 13.1     | MINUTES OF AUDIT, RISK AND GOVERNANCE<br>COMMITTEE MEETING - 23 FEBRUARY 2024 | 22 |
| 14 | MOTION   | NS FOR WHICH PREVIOUS NOTICE HAS BEEN GIVEN                                   | 24 |
| 15 |          | ONS BY MEMBERS FOR WHICH DUE NOTICE HAS BEEN                                  | 24 |
| 16 |          | JSINESS OF AN URGENT NATURE INTRODUCED BY A ON OF COUNCIL                     | 24 |
| 17 | CONFID   | DENTIAL MATTERS BEHIND CLOSED DOORS                                           | 25 |
|    | 17.1     | CHIEF EXECUTIVE OFFICER                                                       | 25 |
|    | 17.1.1   | PROPOSED DEED OF EXTENSION OF SUBLEASE – NEWMAN AIRPORT                       | 25 |
|    | 17.2     | ACTING DIRECTOR CORPORATE SERVICES                                            | 26 |
|    | 17.2.1   | RATES EXEMPTION REQUEST                                                       | 26 |
|    | 17.2.2 F | REQUEST TO WRITE OFF OUTSTANDING SUNDRY DEBTOR.                               | 27 |
|    | 17.3     | ACTING DIRECTOR INFRASTRUCTURE SERVICES                                       | 28 |
|    | 17.3.1   |                                                                               |    |
|    | 17.5.1   | CAPITAL PROJECT: NULLAGINE AQUATIC CENTRE – APPROVAL TO RAISE PURCHASE ORDER  | 28 |
| 18 |          |                                                                               |    |