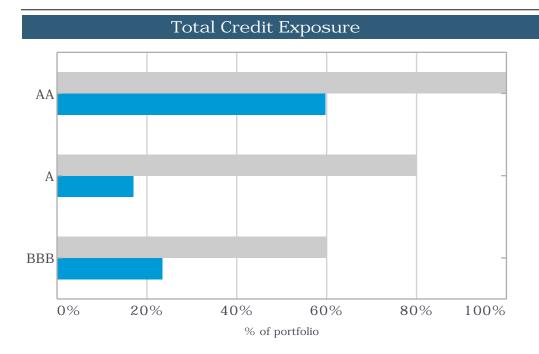

### 12.1.2 STATUS OF COUNCIL DECISIONS

Attachments: Appendix 1 Status of Council Decision Register

Responsible Officer: Steven Harding

**Chief Executive Officer** 

Author: Tehsin Ali

**Governance Administration Officer** 

### COMMENTS/OPTIONS/DISCUSSIONS

A list of the status of Council's decisions from the previous meeting is attached as **Appendix 1** to this report.