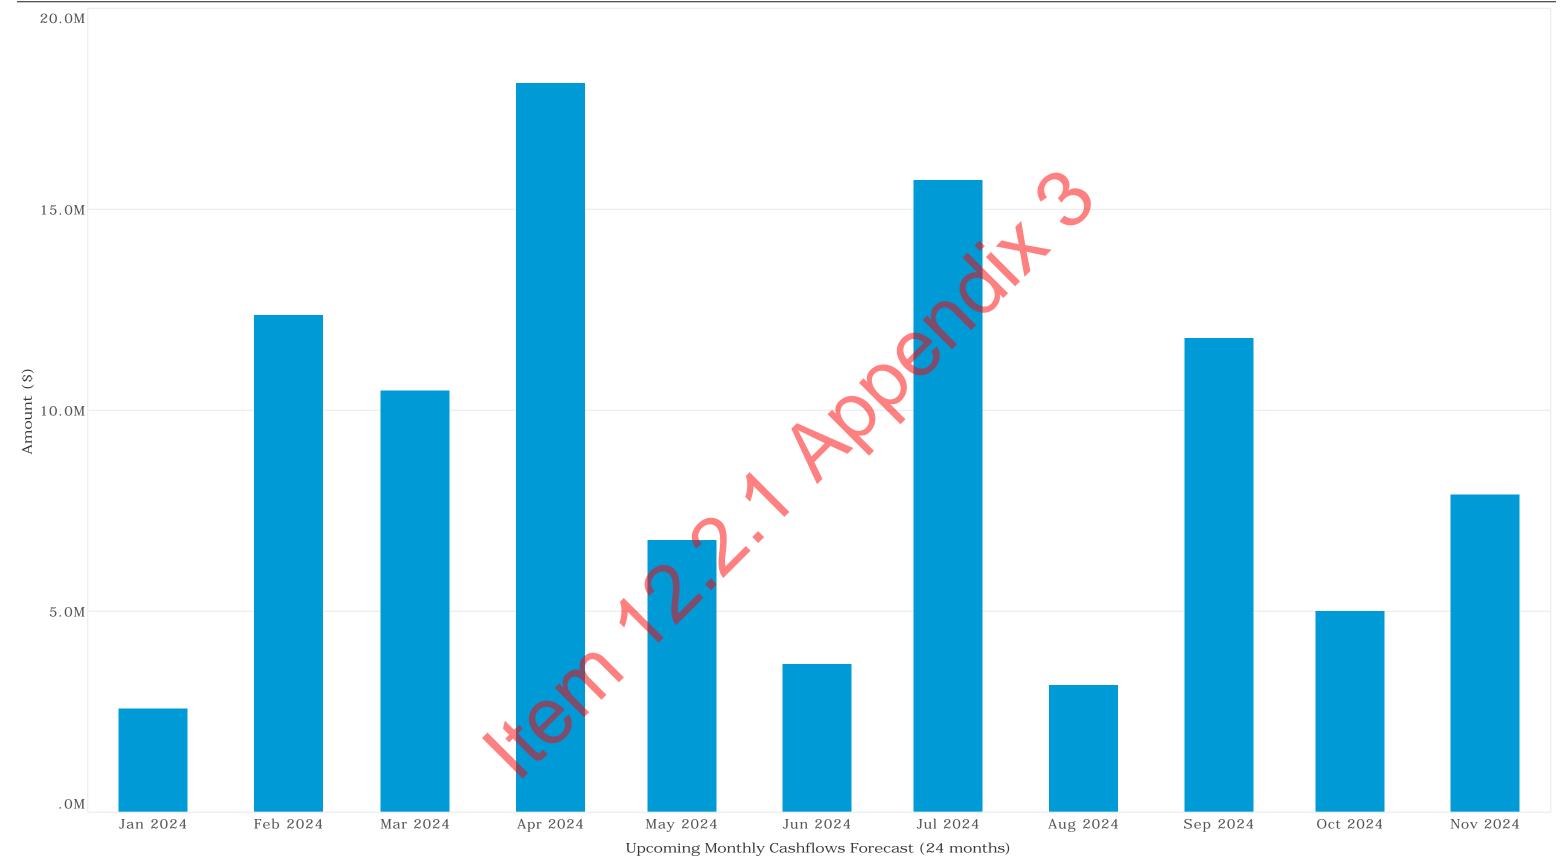

ional Australia Bank        | Term Deposit | Maturity: Face Value             | 2,500,000.00     |
| 16-Jan-24     | 544096          | National Australia Bank        | Term Deposit | Maturity: Interest Received/Paid | 81,010.27        |
|               |                 |                                |              | <u>Deal Total</u>                | 2,581,010.27     |
|               |                 |                                |              | Day Total                        | 2,581,010.27     |
|               |                 |                                |              | Total for Month                  | 2,581,010.27     |
|               |                 |                                |              |                                  |                  |





















#### Investment Holdings

|              | Face       | Current    | Current   |
|--------------|------------|------------|-----------|
|              | Value (\$) | Value (\$) | Yield (%) |
| Cash         | 588,622    | 588,622    | 0.0477    |
| Term Deposit | 93,568,304 | 95,803,019 | 5.2635    |
|              | 94,156,926 | 96,391,641 | 5.2309    |



#### Investment Policy Compliance Total Credit Exposure Individual Institutional Exposures WBC AA BBB 100% 0% 20% 40% 60% 80% 0% 10% 30% 50% 20% 40% % of portfolio % of portfolio

g Portfolio Exposure

Face Value (\$) Max

Between 0 and 1 years 94,156,926 100% 100% a

94,156,926

Term to Maturities



Investment Policy Limit

# Shire of East Pilbara Investment Holdings Report - January 2024



| Cash Accounts