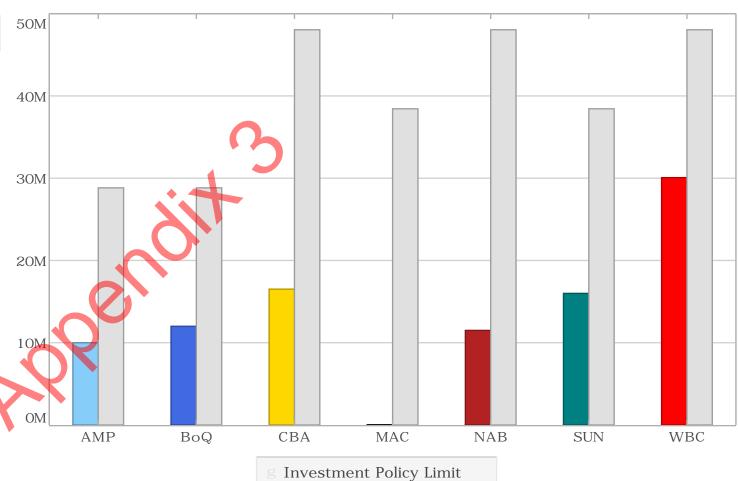

|    | 12.2     | ACTING DIRECTOR CORPORATE SERVICES                                            | 10 |
|----|----------|-------------------------------------------------------------------------------|----|
|    | 12.2.1   | MONTHLY FINANCIAL STATEMENTS, INSURANCE AND INVESTMENT REPORT                 | 10 |
|    | 12.2.2   | LIST OF PAYMENTS – DECEMBER 2023 AND JANUARY 2024                             | 13 |
|    | 12.3     | DIRECTOR COMMUNITY EXPERIENCE                                                 | 15 |
|    | 12.3.1   | PROPOSED DISPOSAL OF PROPERTY- RYDE SUZUKI<br>SWIFT                           | 15 |
|    | 12.3.2   | RED COUNTRY MUSIC FESTIVAL                                                    | 18 |
| 13 | COMMI    | TTEE REPORTS                                                                  | 22 |
|    | 13.1     | MINUTES OF AUDIT, RISK AND GOVERNANCE<br>COMMITTEE MEETING - 23 FEBRUARY 2024 | 22 |
| 14 | MOTION   | NS FOR WHICH PREVIOUS NOTICE HAS BEEN GIVEN                                   | 24 |
| 15 |          | ONS BY MEMBERS FOR WHICH DUE NOTICE HAS BEEN                                  | 24 |
| 16 |          | JSINESS OF AN URGENT NATURE INTRODUCED BY A ON OF COUNCIL                     | 24 |
| 17 | CONFID   | DENTIAL MATTERS BEHIND CLOSED DOORS                                           | 25 |
|    | 17.1     | CHIEF EXECUTIVE OFFICER                                                       | 25 |
|    | 17.1.1   | PROPOSED DEED OF EXTENSION OF SUBLEASE – NEWMAN AIRPORT                       | 25 |
|    | 17.2     | ACTING DIRECTOR CORPORATE SERVICES                                            | 26 |
|    | 17.2.1   | RATES EXEMPTION REQUEST                                                       | 26 |
|    | 17.2.2 F | REQUEST TO WRITE OFF OUTSTANDING SUNDRY DEBTOR.                               | 27 |
|    | 17.3     | ACTING DIRECTOR INFRASTRUCTURE SERVICES                                       | 28 |
|    | 17.3.1   |                                                                               |    |
|    | 17.5.1   | CAPITAL PROJECT: NULLAGINE AQUATIC CENTRE – APPROVAL TO RAISE PURCHASE ORDER  | 28 |
| 18 |          |                                                                               |    |