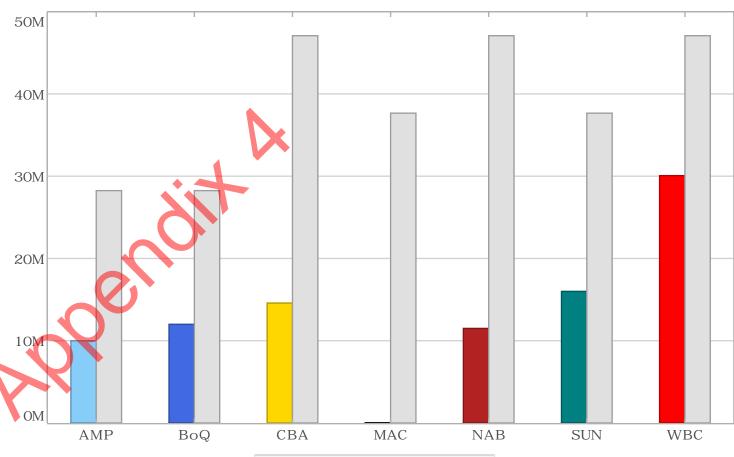

|    | 12.2     | ACTING DIRECTOR CORPORATE SERVICES                                            | 10 |
|----|----------|-------------------------------------------------------------------------------|----|
|    | 12.2.1   | MONTHLY FINANCIAL STATEMENTS, INSURANCE AND INVESTMENT REPORT                 | 10 |
|    | 12.2.2   | LIST OF PAYMENTS – DECEMBER 2023 AND JANUARY 2024                             | 13 |
|    | 12.3     | DIRECTOR COMMUNITY EXPERIENCE                                                 | 15 |
|    | 12.3.1   | PROPOSED DISPOSAL OF PROPERTY- RYDE SUZUKI<br>SWIFT                           | 15 |
|    | 12.3.2   | RED COUNTRY MUSIC FESTIVAL                                                    | 18 |
| 13 | COMMI    | TTEE REPORTS                                                                  | 22 |
|    | 13.1     | MINUTES OF AUDIT, RISK AND GOVERNANCE<br>COMMITTEE MEETING - 23 FEBRUARY 2024 | 22 |
| 14 | MOTION   | NS FOR WHICH PREVIOUS NOTICE HAS BEEN GIVEN                                   | 24 |
| 15 |          | ONS BY MEMBERS FOR WHICH DUE NOTICE HAS BEEN                                  | 24 |
| 16 |          | JSINESS OF AN URGENT NATURE INTRODUCED BY A ON OF COUNCIL                     | 24 |
| 17 | CONFID   | DENTIAL MATTERS BEHIND CLOSED DOORS                                           | 25 |
|    | 17.1     | CHIEF EXECUTIVE OFFICER                                                       | 25 |
|    | 17.1.1   | PROPOSED DEED OF EXTENSION OF SUBLEASE – NEWMAN AIRPORT                       | 25 |
|    | 17.2     | ACTING DIRECTOR CORPORATE SERVICES                                            | 26 |
|    | 17.2.1   | RATES EXEMPTION REQUEST                                                       | 26 |
|    | 17.2.2 F | REQUEST TO WRITE OFF OUTSTANDING SUNDRY DEBTOR.                               | 27 |
|    | 17.3     | ACTING DIRECTOR INFRASTRUCTURE SERVICES                                       | 28 |
|    | 17.3.1   |                                                                               |    |
|    | 17.5.1   | CAPITAL PROJECT: NULLAGINE AQUATIC CENTRE – APPROVAL TO RAISE PURCHASE ORDER  | 28 |
| 18 |          |                                                                               |    |