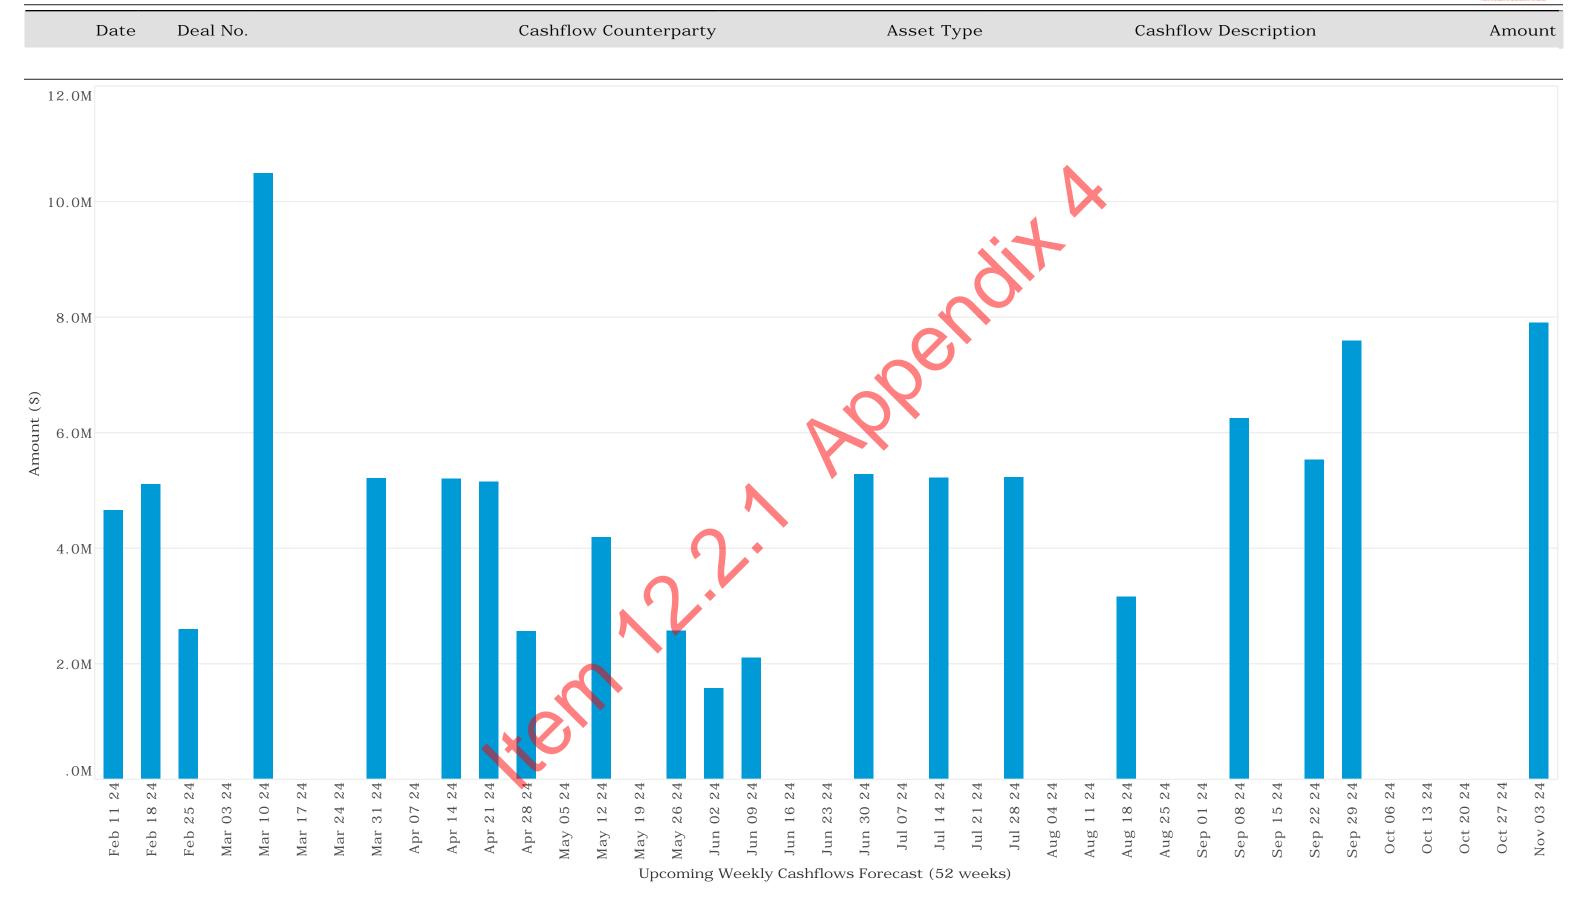

|    | 12.2     | ACTING DIRECTOR CORPORATE SERVICES                                            | 10 |
|----|----------|-------------------------------------------------------------------------------|----|
|    | 12.2.1   | MONTHLY FINANCIAL STATEMENTS, INSURANCE AND INVESTMENT REPORT                 | 10 |
|    | 12.2.2   | LIST OF PAYMENTS – DECEMBER 2023 AND JANUARY 2024                             | 13 |
|    | 12.3     | DIRECTOR COMMUNITY EXPERIENCE                                                 | 15 |
|    | 12.3.1   | PROPOSED DISPOSAL OF PROPERTY- RYDE SUZUKI<br>SWIFT                           | 15 |
|    | 12.3.2   | RED COUNTRY MUSIC FESTIVAL                                                    | 18 |
| 13 | COMMI    | TTEE REPORTS                                                                  | 22 |
|    | 13.1     | MINUTES OF AUDIT, RISK AND GOVERNANCE<br>COMMITTEE MEETING - 23 FEBRUARY 2024 | 22 |
| 14 | MOTION   | NS FOR WHICH PREVIOUS NOTICE HAS BEEN GIVEN                                   | 24 |
| 15 |          | ONS BY MEMBERS FOR WHICH DUE NOTICE HAS BEEN                                  | 24 |
| 16 |          | JSINESS OF AN URGENT NATURE INTRODUCED BY A ON OF COUNCIL                     | 24 |
| 17 | CONFID   | DENTIAL MATTERS BEHIND CLOSED DOORS                                           | 25 |
|    | 17.1     | CHIEF EXECUTIVE OFFICER                                                       | 25 |
|    | 17.1.1   | PROPOSED DEED OF EXTENSION OF SUBLEASE – NEWMAN AIRPORT                       | 25 |
|    | 17.2     | ACTING DIRECTOR CORPORATE SERVICES                                            | 26 |
|    | 17.2.1   | RATES EXEMPTION REQUEST                                                       | 26 |
|    | 17.2.2 F | REQUEST TO WRITE OFF OUTSTANDING SUNDRY DEBTOR.                               | 27 |
|    | 17.3     | ACTING DIRECTOR INFRASTRUCTURE SERVICES                                       | 28 |
|    | 17.3.1   |                                                                               |    |
|    | 17.5.1   | CAPITAL PROJECT: NULLAGINE AQUATIC CENTRE – APPROVAL TO RAISE PURCHASE ORDER  | 28 |
| 18 |          |                                                                               |    |