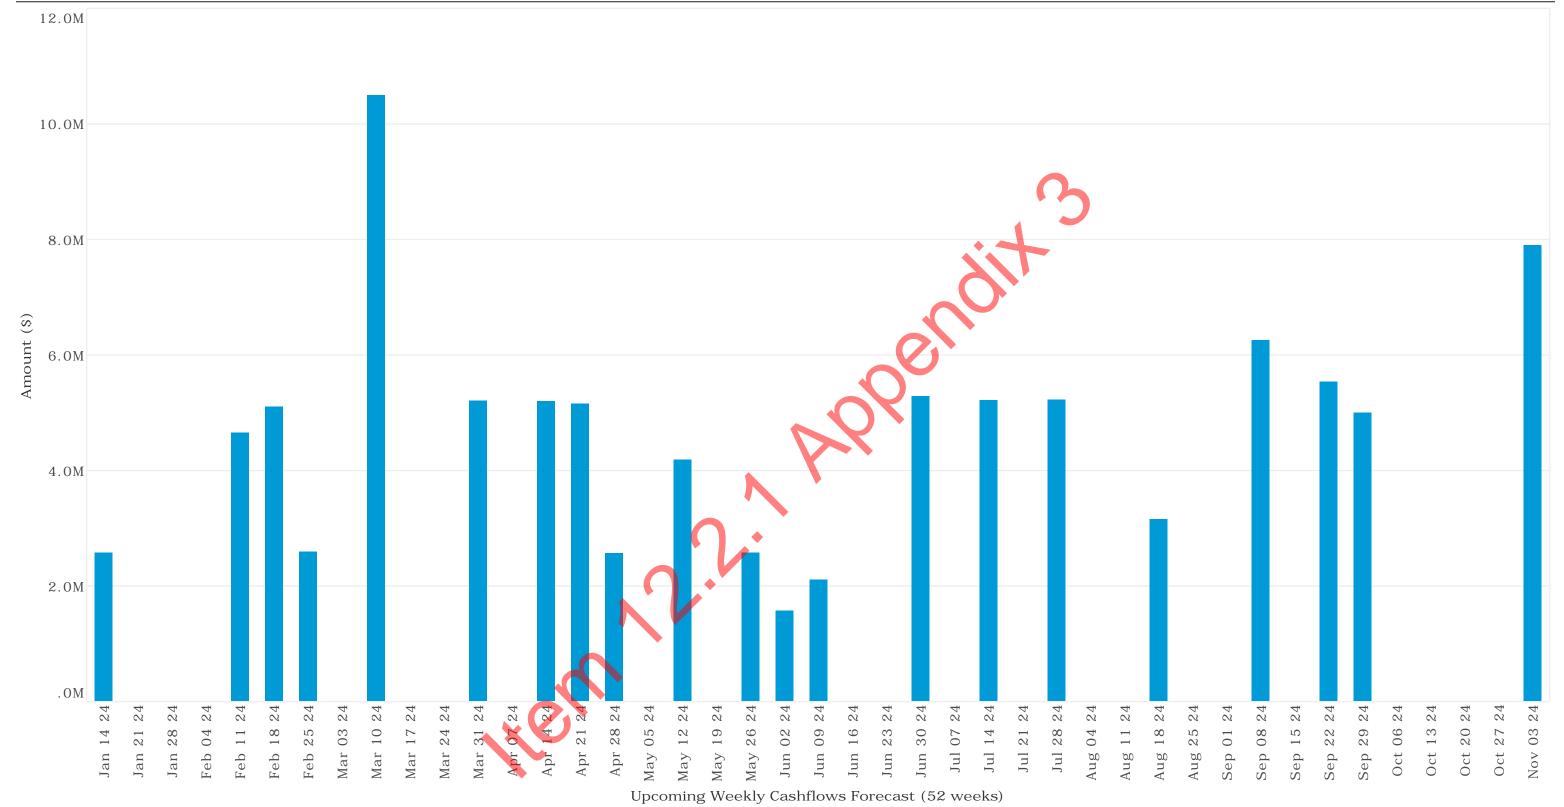

| National Australia Bank        | Term Deposit | Maturity: Face Value             | 2,500,000.00     |
| 16-Jan-24     | 544096          | National Australia Bank        | Term Deposit | Maturity: Interest Received/Paid | 81,010.27        |
|               |                 |                                |              | <u>Deal Total</u>                | 2,581,010.27     |
|               |                 |                                |              | Day Total                        | 2,581,010.27     |
|               |                 |                                |              | Total for Month                  | 2,581,010.27     |
|               |                 |                                |              |                                  |                  |





















#### Investment Holdings

|              | Face       | Current    | Current   |
|--------------|------------|------------|-----------|
|              | Value (\$) | Value (\$) | Yield (%) |
| Cash         | 588,622    | 588,622    | 0.0477    |
| Term Deposit | 93,568,304 | 95,803,019 | 5.2635    |
|              | 94,156,926 | 96,391,641 | 5.2309    |



#### Investment Policy Compliance Total Credit Exposure Individual Institutional Exposures WBC AA BBB 100% 0% 20% 40% 60% 80% 0% 10% 30% 50% 20% 40% % of portfolio % of portfolio

g Portfolio Exposure

Face Value (\$) Max

Between 0 and 1 years 94,156,926 100% 100% a

94,156,926

Term to Maturities



Investment Policy Limit

# Shire of East Pilbara Investment Holdings Report - January 2024



| Cash Accounts