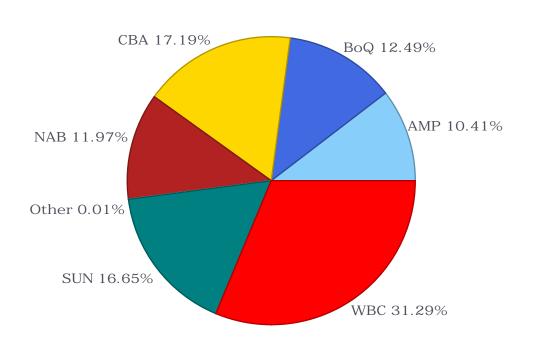

| 10,000,000        | 10% | 28,827,423   | 30% | 18,827,423 |  |
| Bank of Queensland (BBB+)            | 12,000,000        | 12% | 28,827,423   | 30% | 16,827,423 |  |
| Commonwealth Bank of Australia (AA-) | 16,514,484        | 17% | 48,045,705   | 50% | 31,531,221 |  |
| Macquarie Bank (A+)                  | 8,621             | 0%  | 38,436,564   | 40% | 38,427,943 |  |
| National Australia Bank (AA-)        | 11,500,000        | 12% | 48,045,705   | 50% | 36,545,705 |  |
| Suncorp Bank (A+)                    | 16,000,000        | 17% | 38,436,564   | 40% | 22,436,564 |  |
| Westpac Group (AA-)                  | 30,068,304        | 31% | 48,045,705   | 50% | 17,977,401 |  |
|                                      | 96,091,409        |     |              |     |            |  |







### Shire of East Pilbara Cashflows Report - December 2023



|               |                 |                                |              |                                  | ANTHALMENT BRICE |
|---------------|-----------------|--------------------------------|--------------|----------------------------------|------------------|
| ctual Cashflo | ws for Decemb   | oer 2023                       |              |                                  |                  |
| Date          | Deal No.        | Cashflow Counterparty          | Asset Type   | Cashflow Description             | Amount           |
| 10 D 00       | 7 400 40        | Commonwealth Bank of Australia | Term Deposit | Maturity: Face Value             | 2,500,000.00     |
| 12-Dec-23     | 543646          | Commonwe