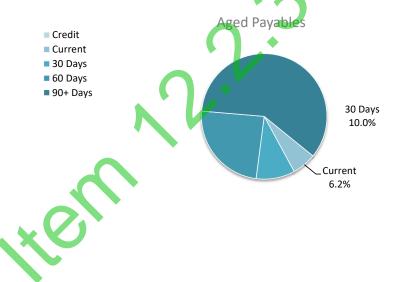

| 8,789     |
| Total payables general outstanding                |             |         |         |         |           | 3,372,375 |
| Amounts shown above include GST (where            | applicable) |         |         |         |           |           |

## **KEY INFORMATION**

Trade and other payables represent liabilities for goods and services provided to the Shire prior to the end of the period that are unpaid and arise when the Shire becomes obliged to make future payments in respect of the purchase of these goods and services. The amounts are unsecured, are recognised as a current liability and are normally paid within 30 days of recognition. The carrying amounts of trade and other payables are considered to be the same as their fair values, due to their short-term nature.



# **OPERATING ACTIVITIES NOTE 6 DISPOSAL OF ASSETS**

|            |                             |           |           | Budget |        |            |          | YTD Actual |        |
|------------|-----------------------------|-----------|-----------|--------|--------|------------|----------|------------|--------|
|            |                             | Net Book  |           |        |        | Net Book   |          |            |        |
| Asset Ref. | Asset description           | Value     | Proceeds  | Profit | (Loss) | Value      | Proceeds | Profit     | (Loss) |
|            |                             | \$        | \$        | \$     | \$     | \$         | \$       | \$         | \$     |
|            | Plant and equipment         |           |           |        |