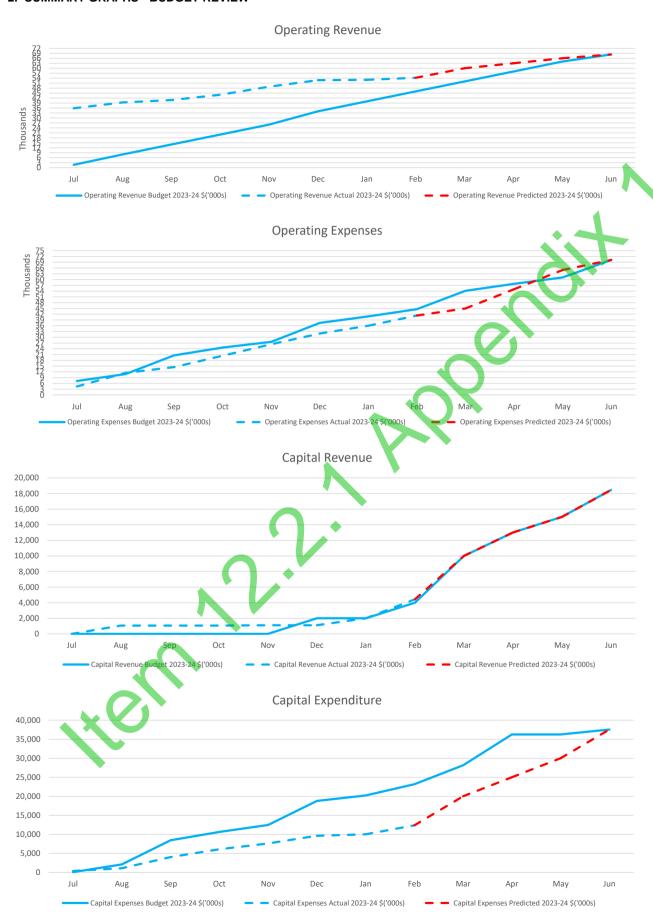

t carrying values of assets and liabilities that are not readily apparent from other sources. Actual results may differ from these estimates.

The balances, transactions and disclosures impacted by accounting estimates are as follows:

- · estimated fair value of certain financial assets
- impairment of financial assets
- estimation of fair values of land and buildings, infrastructure and investment property
- estimation uncertainties made in relation to lease accounting
- estimation of fair values of provisions

### SIGNIFICANT ACCOUNTING POLICES

Significant accounting policies utilised in the preparation of these statements are as described within the 2023-24 Annual Budget. Please refer to the adopted budget document for details of these policies.

## 2. SUMMARY GRAPHS - BUDGET REVIEW



This information is to be read in conjunction with the accompanying financial statements and notes.

#### NET CURRENT FUNDING POSTION EXPLANATION OF DIFFERENCE IN NET CURRENT ASSETS AND SURPLUS/(DEFICIT)

| (a) | Composition of estimated net current assets   | Audited Actual<br>30 June 2023 | Adopted Budget<br>30 June 2024 | Updated Budget<br>Estimates<br>30 June 2024 | Year to Date Actual<br>29 February 2024 | Estimated Year at End<br>Amount<br>30 June 2024 |
|-----|-----------------------------------------------|--------------------------------|--------------------------------|---------------------------------------------|-----------------------------------------|-------------------------------------------------|
|     |                                               | \$