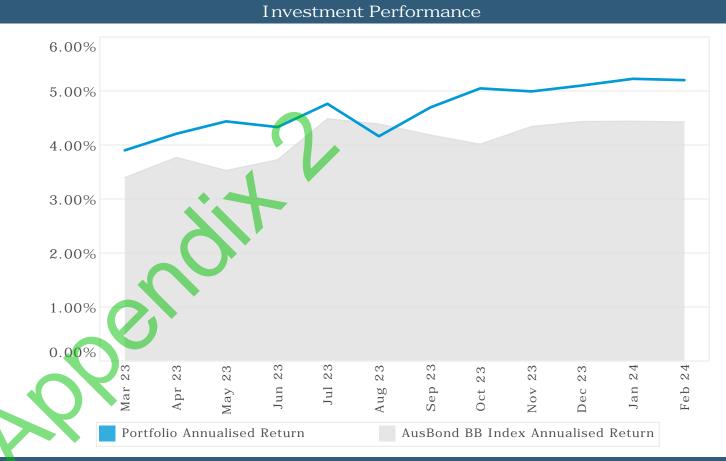

| 10,570,897  | (75.43%) | The comparison of the ending actual surplus to the ytd budget expected surplus  indicates an underspend at this time of the year, particularly in the area of capital expenditure. |                                                                                                                       |                                                               |



Investment Summary Report February 2024





### Investment Holdings

|              | Face       | Current    | Current   |
|--------------|------------|------------|-----------|
|              | Value (\$) | Value (\$) | Yield (%) |
| Cash         | 1,049,515  | 1,049,515  | 0.0251    |
| Term Deposit | 90,601,708 | 92,919,164 | 5.2532    |
|              | 91 651 223 | 93 968 679 | 5 1934    |



### Investment Policy Compliance Individual Institutional Exposures Total Credit Exposure WBC AA BBB 0% 20% 40% 0% 10% 30% 20% 40% 50% % of portfolio % of portfolio

g Portfolio Exposure

Face Policy Value (\$) Max

Between 0 and 1 years 91,651,223 100% 100% a

91,651,223

Term to Maturities



Investment Policy Limit

# Shire of East Pilbara Investment Holdings Report - February 2024



| Cash Accounts                  |                |                  |                       |             |             |
|--------------------------------|----------------|------------------|-----------------------|-------------|-------------|
| Face Curr<br>Value (\$) Rate ( | Institution    | Credit<br>Rating | Current<br>Value (\$) | Deal<br>No. | Reference   |
| 8,664.69 3.039                 | Mac