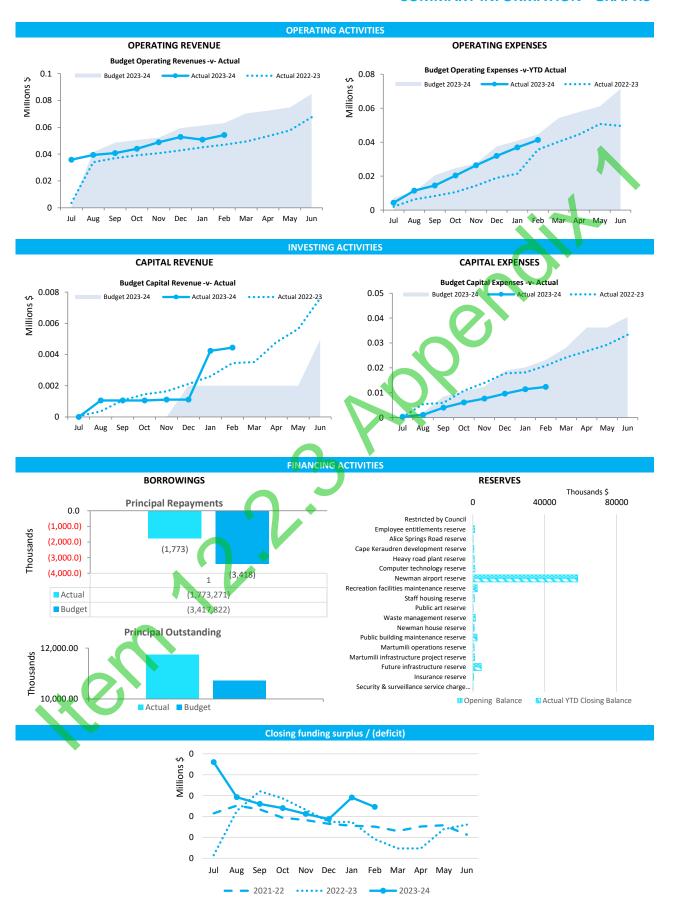

| 11 |
| Note 5       | Payables                                    | 12 |
| Note 6       | Disposal of Assets                          | 13 |
| Note 7       | Capital Acquisitions                        | 14 |
| Note 8       | Borrowings                                  | 17 |
| Note 9       | Reserve Accounts                            | 18 |
| Note 10      | Other Current Liabilities                   | 19 |
| Note 11      | Operating grants and contributions          | 20 |
| Note 12      | Non operating grants and contributions      | 21 |
| Note 13      | Trust Fund                                  | 22 |
| Note 14      | Budget Amendments                           | 23 |
| Note 15      | Explanation of Material Variances           | 24 |

#### **SUMMARY INFORMATION - GRAPHS**



This information is to be read in conjunction with the accompanying Financial Statements and Notes.

### Funding surplus / (deficit) Components

Funding surplus / (deficit) YTD YTD Var. \$ Budget Actual **Budget** (b)-(a) (a) (b) **Opening** \$8.76 M \$8.76 M \$8.76 M \$0.00 M Closing \$14.01 M \$10.57 M \$3.31 M \$24.58 M Refer to Statement of Financial Activity

**Cash and cash equivalents** 

\$100.13 M % of total \$22.59 M 22.6% **Unrestricted Cash** 77.4% **Restricted Cash** \$77.55 M

**Payables** \$3.37 M % Outstanding \$1.93 M **Trade Payables** 0 to 30 Days 6.2% Over 30 Days 93.8% Over 90 Days 59.5% Refer to Note 5 - Payables

Receivables \$0.57 M % Collected \$5.19 M Rates Receivable 85.6% \$0.57 M % Outstanding 21.8% Over 90 Da 16.6% Refer to Note 3 - Receivables

### **Key Op