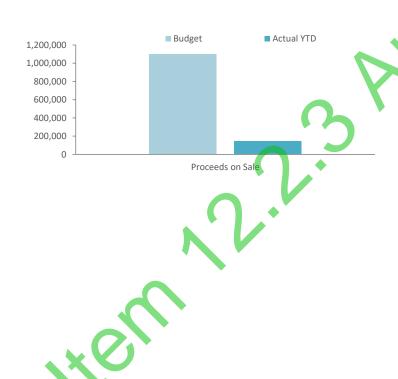

|            | Community amenities         | 100,000   | 100,000   | 0      | 0      | 19,955     | 19,955   | 0          | 0      |
|            | Transport                   |           |           |        |        |            |          |            |        |
|            | Transport                   | 481,000   | 481,000   | 0      | 0      | 5,439      | 5,439    | 0          | 0      |
|            | Other property and services |           |           |        |        |            |          |            |        |
|            | Other property and services | 85,000    | 85,000    | 0      | 0      | 0          | 0        | 0          | 0      |
|            |                             | 1,097,893 | 1,097,893 | 0      | 0      | 146,801    | 146,801  | 0          | 0      |



## NOTES TO THE STATEMENT OF FINANCIAL ACTIVITY FOR THE PERIOD ENDED 29 FEBRUARY 2024

# **INVESTING ACTIVITIES** NOTE 7 **CAPITAL ACQUISITIONS**

|                                   | Amen       | ded                       |            |                  |             |
|-----------------------------------|------------|---------------------------|------------|------------------|-------------|
| Capital acquisitions              | Budget     | YTD Budget                | YTD Actual | Forecast 30 June | YTD Actual  |
| Capital acquisitions              |            |                           |            | Closing          | Variance    |
|                                   | \$         | \$                        | \$         |                  | \$          |
| Land & Buildings