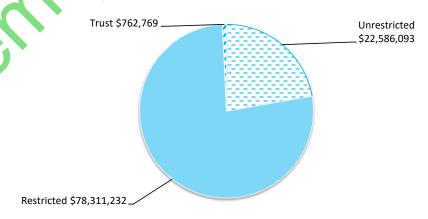

rt term highly liquid investments with original maturities of three months or less that are readily convertible to known amounts of cash and which are subject to an insignificant risk of changes i Bank overdrafts are reported as short term borrowings in current liabilities in the statement of net current assets.

The local government classifies financial assets at amortised cost if both of the following criteria are met:

- the asset is held within a business model whose objective is to collect the contractual cashflows, and
- the contractual terms give rise to cash flows that are solely payments of principal and interest.

Financial assets at amortised cost held with registered financial institutions are listed in this note other financial assets at amortised cost are provided in Note 4



| Rates receivable                                          | 30 June 2023 | 29 Feb 2024  |
|-----------------------------------------------------------|--------------|--------------|
|                                                           | \$           | \$           |
| Opening arrears previous years                            | 3,483,069    | 3,483,069    |
| Levied this year                                          | 28,389,246   | 32,521,761   |
| Less - collections to date                                | (28,389,246) | (30,815,198) |
| Gross rates collectable Allowance for impairment of rates | 3,483,069    | 5,189,632    |
| receivable                                                | 0            | 0            |
| Net rates collectable                                     |