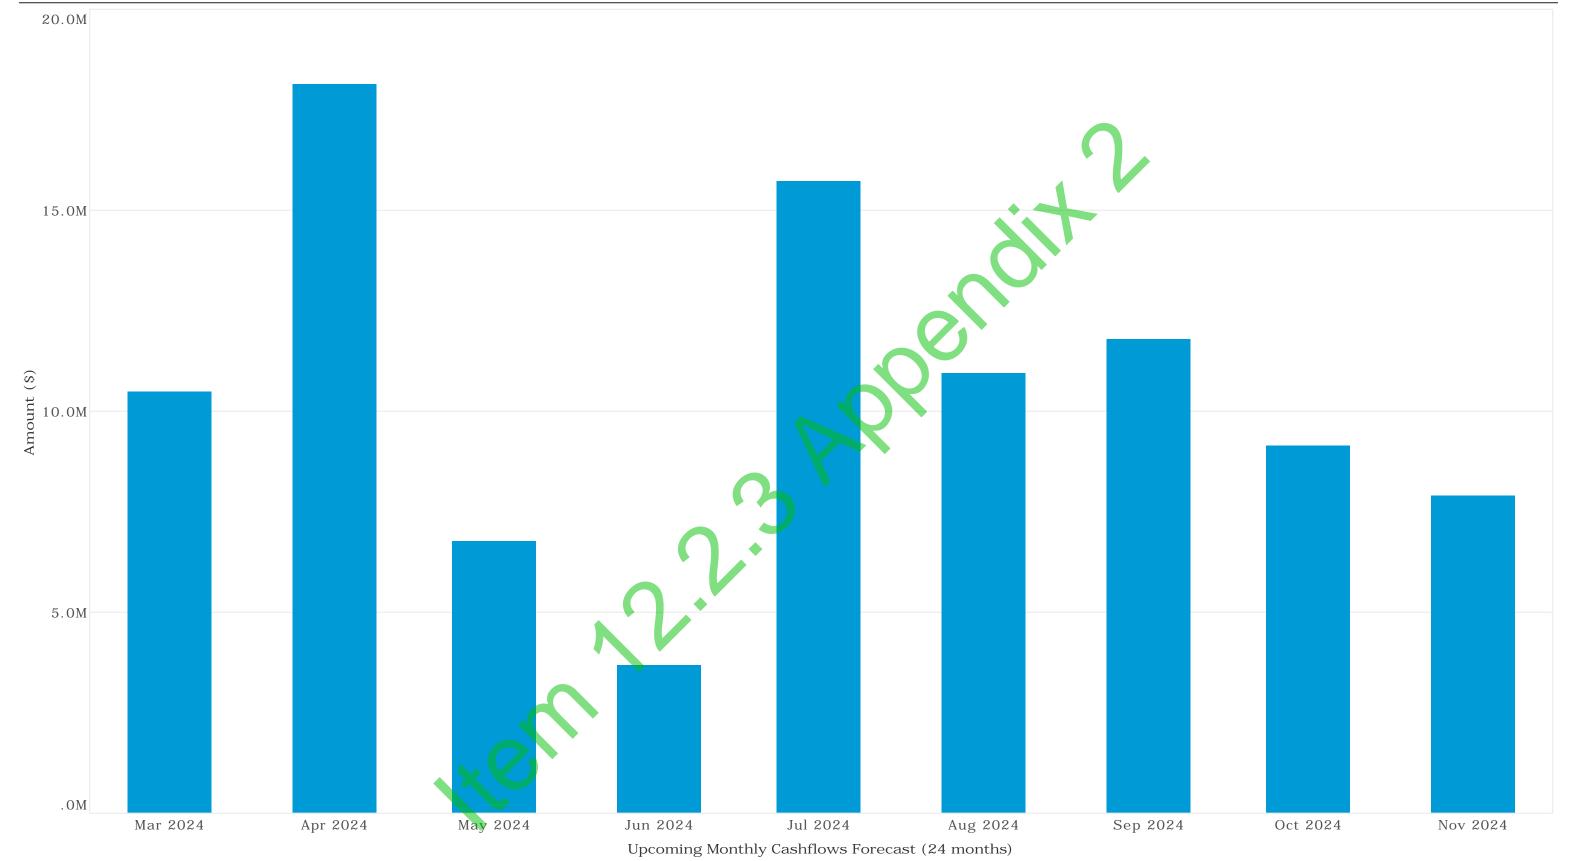

ty | Asset Type   | C           | ashflow Description    | Amount        |
|-----------|----------|-----------------------|--------------|-------------|------------------------|---------------|
| 10 May 04 | 5.40010  | Bank of Queensland    | Term Deposit |             | Maturity: Face Value   | 10,000,000.00 |
| 12-Mar-24 | 543919   | Bank of Queensland    | Term Deposit | Maturity: 1 | Interest Received/Paid | 495,369.88    |
|           |          |                       |              |             | <u>Deal Total</u>      | 10,495,369.88 |
|           |          |                       |              |             | Day Total              | 10,495,369.88 |
|           |          |                       |              |             | Total for Month        | 10,495,369.88 |















#### 12.2.4 LIST OF PAYMENTS - FEBRUARY 2024

Attachments: Appendix 1 List of Payments – Feb 2024

Responsible Officer: Cherie Delmage

**A/Director Corporate Services** 

Author: Teresa Southwell

**Senior Finance Officer** 

Proposed Meeting Date: 22 March 2024

Location/Address: N/A
Name of Applicant: N/A
Author Disclosure of Interest: Nil

#### **COUNCIL RESOLUTION / OFFICER'S RECOMMENDATION**

(Resolution No:2024 / 36)

Moved: Cr Baer Seconded: Cr Evrett

That Council endorses the below payments for the period of 1st February 2024

to 29<sup>th</sup> February 2024:

EFT Payments \$5,267,203.85

MasterCard \$17,758.06

Cheque Payments \$2,617.45

Direct Payments \$19,297.13

CARRIED UNANIMOUSLY RECORD OF VOTE 9/0

For: Shire President, Deputy Shire President, Crs Anderson, Evrett,