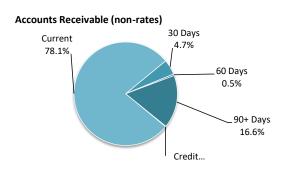

re recognised at original invoice amount less any allowances for uncollectable amounts (i.e. impairment). The carrying amount of net trade receivables is equivalent to fair value as it is due for settlement within 30 days.

#### Classification and subsequent measurement

Receivables which are generally due for settlement within 30 days except rates receivables which are expected to be collected within 12 months are classified as current assets. All other receivables such as, deferred pensioner rates receivable after the end of the reporting period are classified as non-current assets.

Trade and other receivables are held with the objective to collect the contractual cashflows and therefore the Shire measures them subsequently at amortised cost using the effective interest rate method.





|                            | Opening<br>Balance | Asset<br>Increase | Asset<br>Reduction | Closing<br>Balance |
|----------------------------|--------------------|-------------------|--------------------|--------------------|
| Other current assets       | 1 July 2023        |                   |                    | 29 February 2024   |
|                            | \$                 | \$                | \$                 | \$                 |
| Inventory                  |                    |                   |                    |                    |
| Fuel & Oils                | 80,204             |                   | (106,114           | (25,910)           |
| Martumili Baskets          | 17,205             | 2,458             |                    | 19,663             |