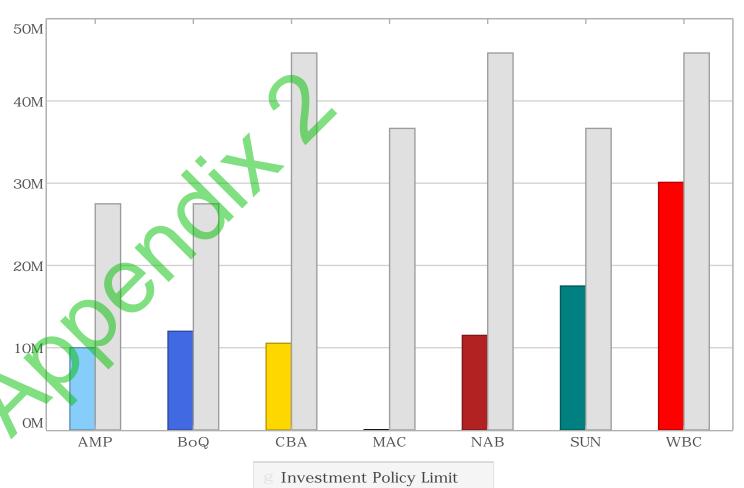

10,000,000   | 11%   | 27,495,367 | 30%          | 17,495,367 |
| Bank of Queensland (BBB+)            | 12,000,000   | 13%   | 27,495,367 | 30%          | 15,495,367 |
| Commonwealth Bank of Australia (AA-) | 10,540,850   | 12%   | 45,825,611 | 50%          | 35,284,761 |
| Macquarie Bank (A+)                  | 8,665        | 0%    | 36,660,489 | 40%          | 36,651,824 |
| National Australia Bank (AA-)        | 11,500,000   | 13%   | 45,825,611 | 50%          | 34,325,611 |
| Suncorp Bank (A+)                    | 17,500,000   | 19%   | 36,660,489 | 40%          | 19,160,489 |
| Westpac Group (AA-)                  | 30,101,708   | 33%   | 45,825,611 | 50%          | 15,723,903 |
|                                      | 91,651,223   |       |            |              |            |







# Shire of East Pilbara Cashflows Report - February 2024



|               |                                  |              | 24                             | ws for February | tual Cashflo |
|---------------|----------------------------------|--------------|--------------------------------|-----------------|--------------|
| Amount        | Cashflow Description             | Asset Type   | Cashflow Counterparty          | Deal No.        | Date         |
| 1,500,000.00  | Maturity: Face Value             | Term Deposit | Commonwealth Bank of Australia | 543823          | 13-Feb-24    |
| 75,150.00     | Maturity: Interest Received/Paid | Term Deposit | Commonwealth Bank of Australia | 543623          | 13-Feb-24    |
| 1,575,150.00  | <u>Deal Total</u>                |