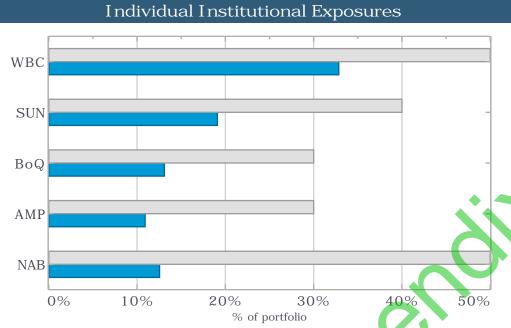

|                                                     | Portfolio | Annualised BB Index | Outperformance |  |  |  |  |
| Feb 2024                                            | 5.20%     | 4.43%               | 0.77%          |  |  |  |  |
| Last 3 months                                       | 5.18%     | 4.43%               | 0.75%          |  |  |  |  |
| Last 6 months                                       | 5.04%     | 4.31%               | 0.73%          |  |  |  |  |
| Financial Year to Date                              | 4.90%     | 4.34%               | 0.56%          |  |  |  |  |
| Last 12 months                                      | 4.68%     | 4.10%               | 0.58%          |  |  |  |  |



## Shire of East Pilbara Investment Policy Compliance Report - February 2024









| Credit Rating Group | Face       | Policy     |  |  |  |
|---------------------|------------|------------|--|--|--|
| credit Rating Group | Value (\$) | Max        |  |  |  |
| AA                  | 52,142,558 | 57% 100% a |  |  |  |
| A                   | 17,508,665 | 19% 80% a  |  |  |  |
| BBB                 | 22,000,000 | 24% 60% a  |  |  |  |
|                     | 91,651,223 |            |  |  |  |

| Turakikuski au                       | % of     | Invest   | ment  |
|--------------------------------------|----------|----------|-------|
| Institution                          | portfoli | o Policy | Limit |
| Westpac Group (AA-)                  | 33%      | 50%      | а     |
| Suncorp Bank (A+)                    | 19%      | 40%      | а     |
| Bank of Queensland (BBB+)