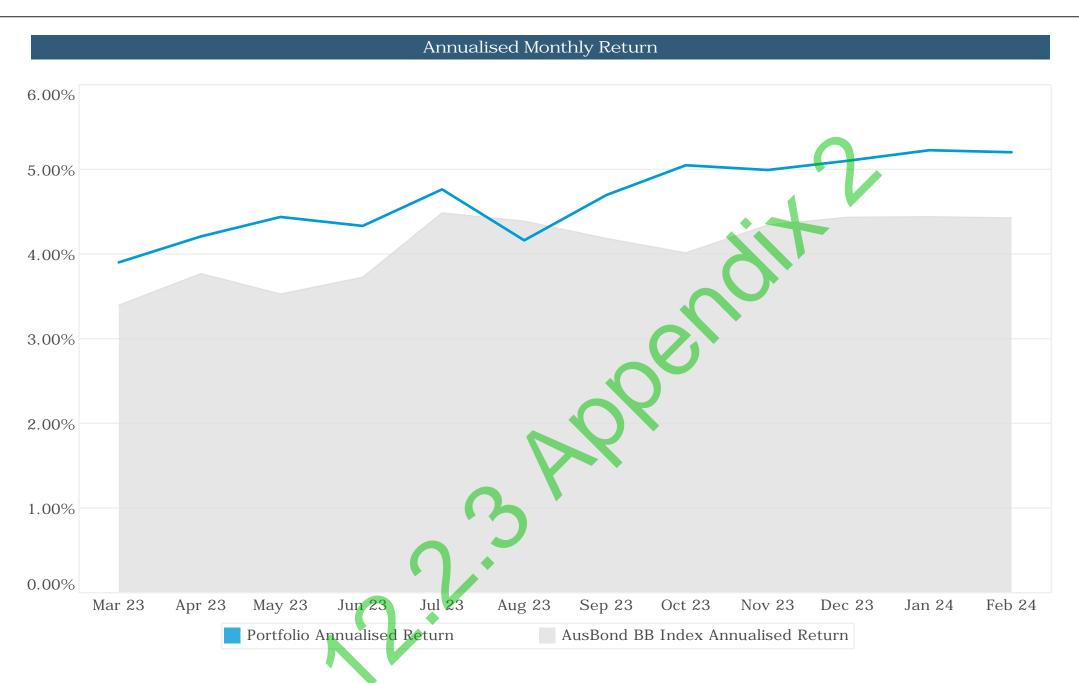

9.18                 | 5.20%           |
| AMP Bank                | 544628            | 5,000,000.00       | 8-Nov-23           | 7-Nov-24         | 0.00                      | 29   | 21,253.43                | 5.35%           |
| Westpac Group           | 544627            | 2,500,000.00       | 8-Nov-23           | 7-Nov-24         | 0.00                      | 29   | 10,726.02                | 5.40%           |
|                         |                   |                    | •                  |                  | 300,802.47                |      | 383,543.87               | 5.26%           |
| <u>Grand Totals</u>     |                   |                    |                    |                  | 300,823.06                |      | 383,564.46               | 5.20%           |





| Historical Perfor <mark>mance</mark> Summary (% pa) |           |                     |                |  |  |  |  |
|-----------------------------------------------------|-----------|---------------------|----------------|--|--|--|--|
|                                                     | Portfolio | Annualised BB Index | Outperformance |  |  |  |  |
| Feb 2024                                            | 5.20%     | 4.43%               | 0.77%          |  |  |  |  |
| Last 3 months                                       | 5.18%     | 4.43%               | 0.75%          |  |  |  |  |
| Last 6 months                                       | 5.04%     | 4.31%               | 0.73%          |  |  |  |  |
| Financial Year to Date                              | 4.90%     | 4.34%