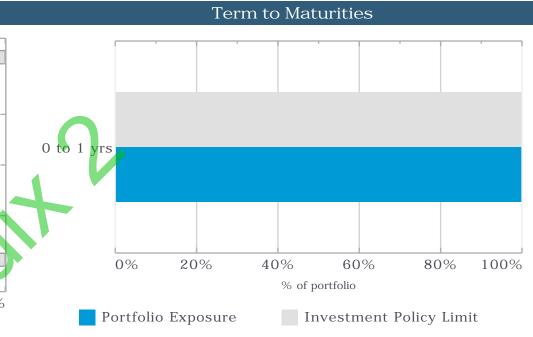

| Portfolio | Annualised BB Index | Outperformance |  |  |  |  |
| Feb 2024                                            | 5.20%     | 4.43%               | 0.77%          |  |  |  |  |
| Last 3 months                                       | 5.18%     | 4.43%               | 0.75%          |  |  |  |  |
| Last 6 months                                       | 5.04%     | 4.31%               | 0.73%          |  |  |  |  |
| Financial Year to Date                              | 4.90%     | 4.34%               | 0.56%          |  |  |  |  |
| Last 12 months                                      | 4.68%     | 4.10%               | 0.58%          |  |  |  |  |



## Shire of East Pilbara Investment Policy Compliance Report - February 2024









| Credit Rating Group | Face       | Policy     |  |  |  |
|---------------------|------------|------------|--|--|--|
| credit Rating Group | Value (\$) | Max        |  |  |  |
| AA                  | 52,142,558 | 57% 100% a |  |  |  |
| A                   | 17,508,665 | 19% 80% a  |  |  |  |
| BBB                 | 22,000,000 | 24% 60% a  |  |  |  |
|                     | 91,651,223 |            |  |  |  |

| Turakikuski au                       | % of     | Invest   | ment  |
|--------------------------------------|----------|----------|-------|
| Institution                          | portfoli | o Policy | Limit |
| Westpac Group (AA-)                  | 33%      | 50%      | а     |
| Suncorp Bank (A+)                    | 19%      | 40%      | а     |
| Bank of Queensland (BBB+)