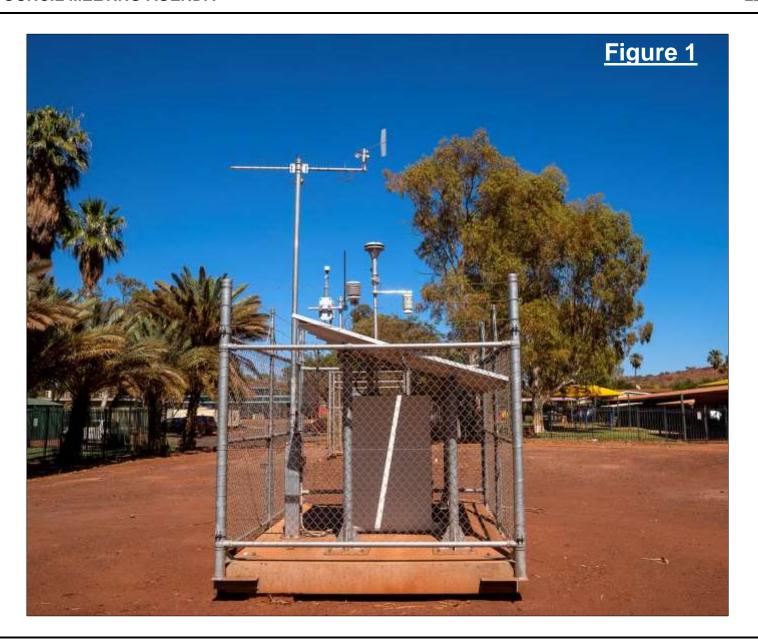

ferred location being the northern extent of the Capricorn Oval car park.

#### COMMENTS/OPTIONS/DISCUSSIONS

The existing Town Centre dust monitors are located within the Newman Day Care car park, located at the rear of the Aquatic Centre, at Lot 3000 (7) Iron Ore Parade, Newman. The site has been deemed unsuitable due to the car park being unsealed as well as the presence of large overhanging trees nearby, which can potentially affect the monitoring readings.

BHP have liaised with the Shire of East Pilbara regarding a suitable alternative site. A limited number of potential sites were chosen based on a range of criteria including:

- Proximity to the Town Centre and distance from the existing East Newman dust monitoring site;
- Existing sealed surface; and
- Lack of overhanging trees.





The northern extent of the Capricorn Oval car park (Lot 995 Thulluna Crescent) has been selected as being the most suitable to meet compliance. The site is fully sealed without trees nearby.

Lot 995 Thulluna Crescent is Crown Land, subject to a Management Order to the Shire of East Pilbara for the purposes of 'Recreation'.

Following discussion with the Department of Planning, Lands and Heritage (DPLH), a request to amend the reserve purpose to 'Recreation and Environmental Monitoring' has been agreed in principle. An application has recently been submitted to DPLH to amend the reserve purpose to allow for the establishment of the dust monitors with a 5 year (plus 5 year) lease as the Shire already has the power to lease or licence.

The selected area is located at the northern extent