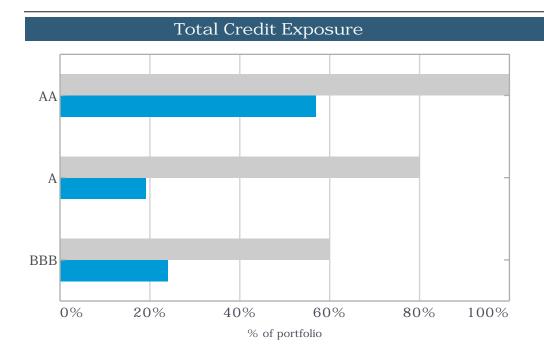

-|
|                                                     | Portfolio | Annualised BB Index | Outperformance |  |  |  |  |
| Feb 2024                                            | 5.20%     | 4.43%               | 0.77%          |  |  |  |  |
| Last 3 months                                       | 5.18%     | 4.43%               | 0.75%          |  |  |  |  |
| Last 6 months                                       | 5.04%     | 4.31%               | 0.73%          |  |  |  |  |
| Financial Year to Date                              | 4.90%     | 4.34%               | 0.56%          |  |  |  |  |
| Last 12 months                                      | 4.68%     | 4.10%               | 0.58%          |  |  |  |  |



## Shire of East Pilbara Investment Policy Compliance Report - February 2024









| Credit Rating Group | Face       | Policy     |  |  |  |
|---------------------|------------|------------|--|--|--|
| credit Rating Group | Value (\$) | Max        |  |  |  |
| AA                  | 52,142,558 | 57% 100% a |  |  |  |
| A                   | 17,508,665 | 19% 80% a  |  |  |  |
| BBB                 | 22,000,000 | 24% 60% a  |  |  |  |
|                     | 91,651,223 |            |  |  |  |

| Turakikuski au                       | % of     | Invest   | ment  |
|--------------------------------------|----------|----------|-------|
| Institution                          | portfoli | o Policy | Limit |
| Westpac Group (AA-)                  | 33%      | 50%      | а     |
| Suncorp Bank (A+)                    | 19%      | 40%      | а     |
| Bank of Queensland (BBB