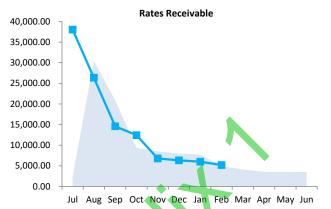

-------------------------------|--------------|--------------|
|                                                           | \$           | \$           |
| Opening arrears previous years                            | 3,483,069    | 3,483,069    |
| Levied this year                                          | 28,389,246   | 32,521,761   |
| Less - collections to date                                | (28,389,246) | (30,815,198) |
| Gross rates collectable Allowance for impairment of rates | 3,483,069    | 5,189,632    |
| receivable                                                | 0            | 0            |
| Net rates collectable                                     | 3,483,069    | 5,189,632    |
| % Collected                                               | 89.1%        | 85.6%        |



| Receivables - general             | Credit                       | Current   | 30 Days | 60 Days | 90+ Days | Total       |
|-----------------------------------|------------------------------|-----------|---------|---------|----------|-------------|
|                                   | \$                           | \$        | \$      | \$      | \$       | \$          |
| Receivables - general             | (4,610)                      | 2,176,910 | 131,375 | 13,806  | 461,621  | 2,779,102   |
| Percentage                        | (0.2%)                       | 78.3%     | 4.7%    | 0.5%    | 16.6%    |             |
| Balance per trial balance         |                              |           |         |         |          |             |
| Sundry receivable                 |