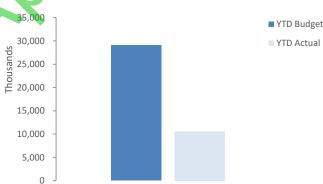

quired at no cost the asset is initially recognise at fair value. Assets held at cost are depreciated and assessed for impairment annually.

## Initial recognition and measurement between

#### mandatory revaluation dates for assets held at fair value

In relation to this initial measurement, cost is determined as the fair value of the assets given as consideration plus costs incidental to the acquisition. For assets acquired at zero cost or otherwise significantly less than fair value, cost is determined as fair value at the date of acquisition. The cost of non-current assets constructed by the Shire includes the cost of all materials used in construction, direct labour on the project and an appropriate proportion of variable and fixed overheads.

# **Payments for Capital Acquisitions**



## Capital expenditure total Level of completion indicators



| Level of completion indica    | ator, please see table at the end of this note for further detail.     | Ame       | ended      |            |                          |
|-------------------------------|------------------------------------------------------------------------|-----------|------------|------------|--------------------------|
|                               | Account Description                                                    | Budget    | YTD Budget | YTD Actual | Variance<br>(Under)/Over |
|                               |                                                                        | \$        | \$         | \$         | \$                       |
| Land & Building               |