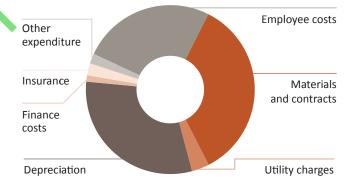

| OPERATING EXPENSES       | \$         |  |
|--------------------------|------------|--|
| Employee costs           | 16,378,792 |  |
| Materials and contracts  | 22,502,662 |  |
| Utility charges          | 2,154,829  |  |
| Depreciation             | 19,684,873 |  |
| Finance costs            | 779,769    |  |
| Insurance                | 1,489,975  |  |
| Other expenditure        | 1,223,688  |  |
| Total operating expenses | 64,214,588 |  |