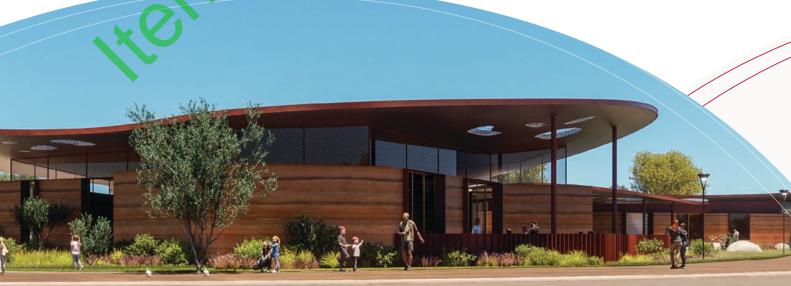

#### Snapshot Youth and Community Hub Planning Project

This project is set to deliver a Youth and Community Hub that facilitates multipurpose use and will enable a centralised approach to service delivery and co-location; increasing access and participation, to promote social cohesion and enhanced community health and wellbeing outcomes.

The Youth and Community (YAC) Hub planning project has achieved significant milestones over the last 12 months. The YAC Hub location is planned to be situated on the vacant Lot on the Corner of Newman Drive and Iron Ore Parade approximately 7,612m² in area. The YAC Hub

will be a 'one stop shop' for young people and the community to access and enjoy a range of indoor and outdoor recreation, including a Youth Centre, a Library, the co-location of other services and life-long learning opportunities.