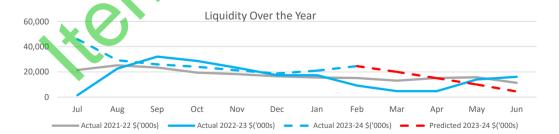

,072)                                | (77,548,463)                            | (76,005,072)                                    |
|   | 0                              | (2,281,730)                    | (2,281,730)                                 | 0                                       | (2,281,730)                                     |
|   | 3,417,822                      | 2,403,386                      | 2,403,386                                   | 5,191,093                               | 2,403,386                                       |
|   | (74,130,639)                   | (75,883,416)                   | (75,883,416)                                | (72,357,370)                            | (75,883,416)                                    |

Updated Budge

Estimated Year at End



#### 3 COMMENTS/NOTES - NET CURRENT FUNDING POSITION (CONTINUED)

# SIGNIFICANT ACCOUNTING POLICIES CASH AND CASH EQUIVALENTS

Cash and cash equivalents include cash on hand, cash at bank, deposits available on demand with banks, other short term highly liquid investments that are readily convertible to known amounts of cash and which are subject to an insignificant risk of changes in value and bank overdrafts.

Bank overdrafts are shown as short term borrowings in current liabilities.

#### FINANCIAL ASSETS AT AMORTISED COST

The Shire of East Pilbara classifies financial assets at amortised cost if both of the following criteria are met:

- the asset is held within a business model whose objective is to collect the contractual cashflows, and
- the contractual terms give rise to cash fl