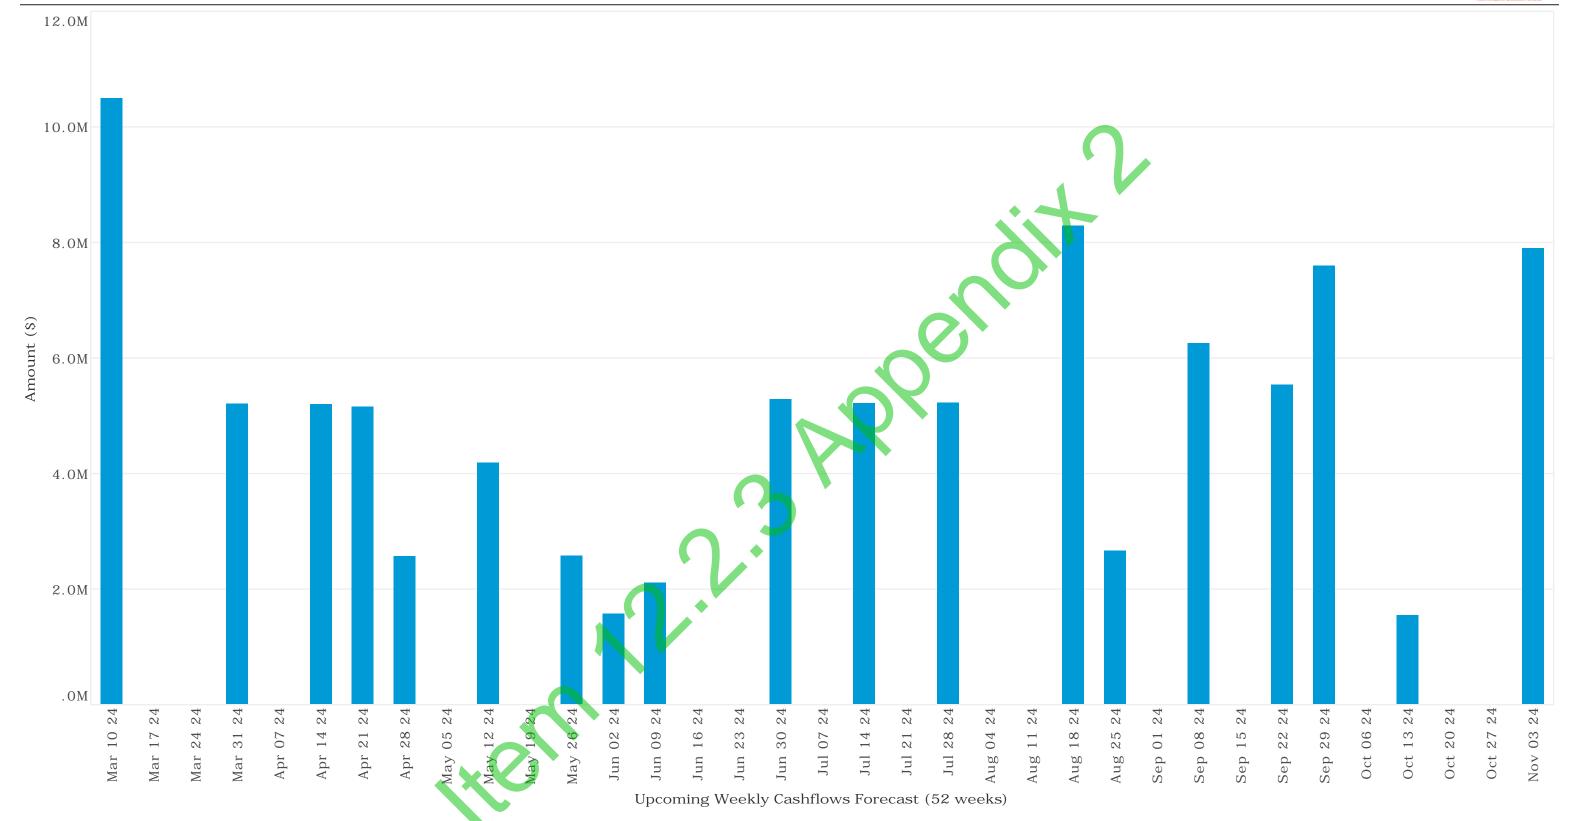

terparty | Asset Type   | C           | ashflow Description    | Amount        |
|-----------|----------|-----------------------|--------------|-------------|------------------------|---------------|
| 10 May 04 | 5.40010  | Bank of Queensland    | Term Deposit |             | Maturity: Face Value   | 10,000,000.00 |
| 12-Mar-24 | 543919   | Bank of Queensland    | Term Deposit | Maturity: 1 | Interest Received/Paid | 495,369.88    |
|           |          |                       |              |             | <u>Deal Total</u>      | 10,495,369.88 |
|           |          |                       |              |             | Day Total              | 10,495,369.88 |
|           |          |                       |              |             | Total for Month        | 10,495,369.88 |















#### 12.2.4 LIST OF PAYMENTS - FEBRUARY 2024

Attachments: Appendix 1 List of Payments – Feb 2024

Responsible Officer: Cherie Delmage

**A/Director Corporate Services** 

Author: Teresa Southwell

**Senior Finance Officer** 

Proposed Meeting Date: 22 March 2024

Location/Address: N/A
Name of Applicant: N/A
Author Disclosure of Interest: Nil

#### **COUNCIL RESOLUTION / OFFICER'S RECOMMENDATION**

(Resolution No:2024 / 36)

Moved: Cr Baer Seconded: Cr Evrett

That Council endorses the below payments for the period of 1st February 2024

to 29<sup>th</sup> February 2024:

EFT Payments \$5,267,203.85

MasterCard \$17,758.06

Cheque Payments \$2,617.45

Direct Payments \$19,297.13

CARRIED UNANIMOUSLY RECORD OF VOTE 9/0

For: Shire President, Deputy Shire President, Crs Anderson, Ev