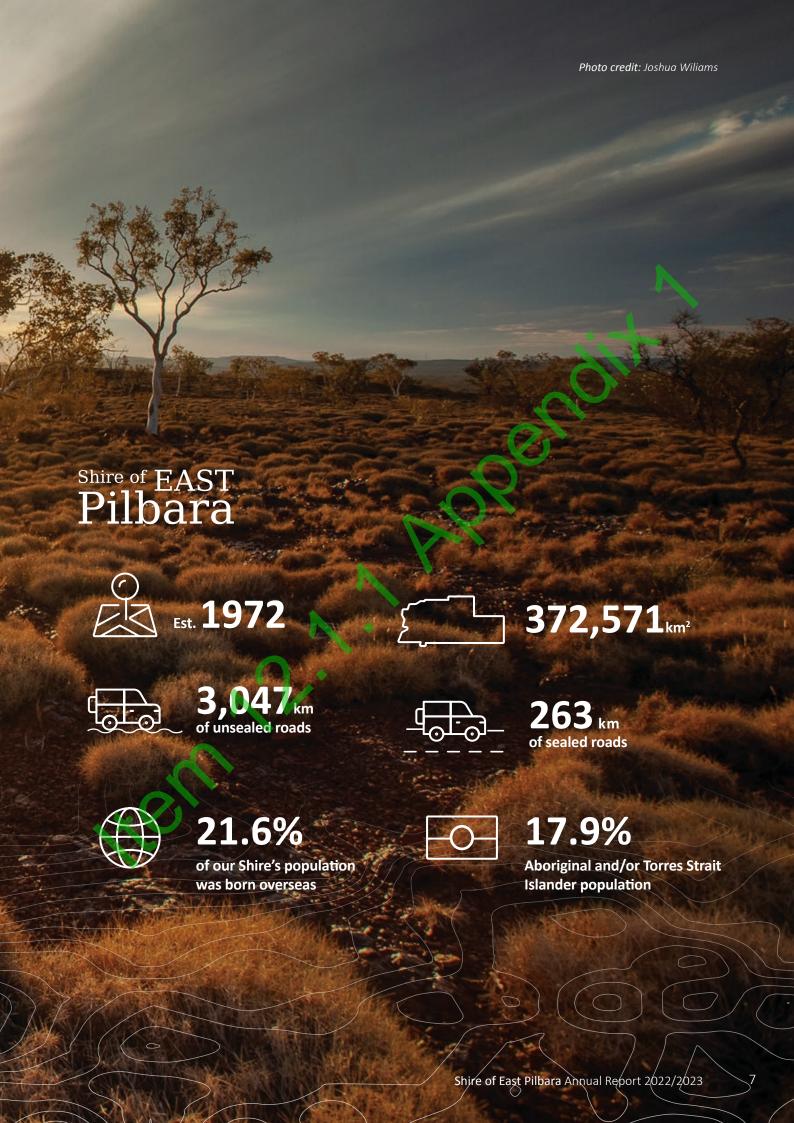

### About us

The District of East Pilbara is Australia's largest Local Government Area, covering a vast land area of 372,571 square kilometres in the north-west of Australia. The District is located within the traditional lands of the Lappi Lappi, Ngulupi, Ngururrpa, Ngurra Kayata, Ngurrara, Martu, Kulyakartu, Ngangumarta, Ngarla, Nyamal, Palyku, Pintupi and Nyiyaparli peoples.

The Shire of East Pilbara acknowledges that the local Aboriginal People are the Traditional Owners and Custodians of the land. The 2021 census indicated that the District has a relatively high proportion of Aboriginal and Torres Strait Islander peoples residing in the community at 17.9%. This compares with the WA state average of 3.3%. 21.6% of the Shire's population was born overseas (2021 Census Data).