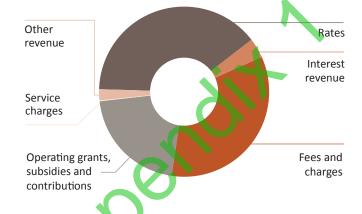

#### Finance 2022/2023

| OPERATING REVENUE                             | \$         |  |
|-----------------------------------------------|------------|--|
| Rates                                         | 28,389,246 |  |
| Operating grants, subsidies and contributions | 15,166,304 |  |
| Fees and charges                              | 24,741,641 |  |
| Service charges                               | 120,328    |  |
| Interest revenue                              | 2,736,422  |  |
| Other revenue                                 | 1,537,003  |  |
| Total operating revenue                       | 72,690,944 |  |