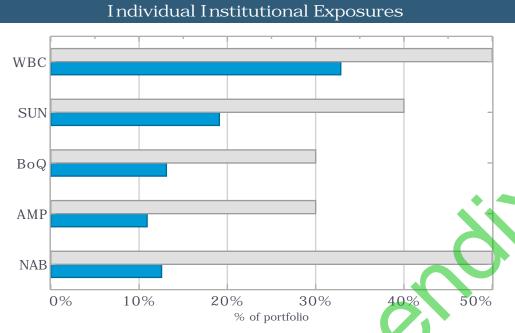

| Portfolio | Annualised BB Index | Outperformance |  |  |  |  |  |
| Feb 2024                                            | 5.20%     | 4.43%               | 0.77%          |  |  |  |  |  |
| Last 3 months                                       | 5.18%     | 4.43%               | 0.75%          |  |  |  |  |  |
| Last 6 months                                       | 5.04%     | 4.31%               | 0.73%          |  |  |  |  |  |
| Financial Year to Date                              | 4.90%     | 4.34%               | 0.56%          |  |  |  |  |  |
| Last 12 months                                      | 4.68%     | 4.10%               | 0.58%          |  |  |  |  |  |



# Shire of East Pilbara Investment Policy Compliance Report - February 2024









| Credit Rating Group | Face       | Policy     |
|---------------------|------------|------------|
| credit Rating Group | Value (\$) | Max        |
| AA                  | 52,142,558 | 57% 100% a |
| A                   | 17,508,665 | 19% 80% a  |
| BBB                 | 22,000,000 | 24% 60% a  |
|                     | 91,651,223 |            |

| Institution                          | % of portfolio | Invests<br>o Policy |   |
|--------------------------------------|----------------|---------------------|---|
| Westpac Group (AA-)                  | 33%            | 50%                 | a |
| Suncorp Bank (A+)                    | 19%            | 40%                 | а |
| Bank of Queensland (BBB+)            | 13%            | 30%                 | а |
| AMP Bank (BBB)