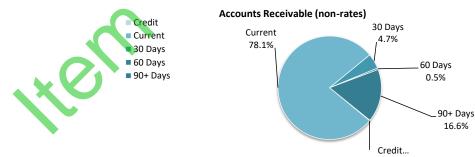

are recognised at original invoice amount less any allowances for uncollectable amounts (i.e. impairment). The carrying amount of net trade receivables is equivalent to fair value as it is due for settlement within 30 days.

#### Classification and subsequent measurement

Receivables which are generally due for settlement within 30 days except rates receivables which are expected to be collected within 12 months are classified as current assets. All other receivables such as, deferred pensioner rates receivable after the end of the reporting period are classified as non-current assets.

Trade and other receivables are held with the objective to collect the contractual cashflows and therefore the Shire measures them subsequently at amortised cost using the effective interest rate method.



|                            | Opening<br>Balance | Asset<br>Increase | Asset<br>Reduction | Closing<br>Balance |
|----------------------------|--------------------|-------------------|--------------------|--------------------|
| Other current assets       | 1 July 2023        |                   |                    | 29 February 2024   |
|                            | \$                 | \$                | \$                 | \$                 |
| Inventory                  |                    |                   |                    |                    |
| Fuel & Oils                | 80,204             |                   | (106,114           | (25,910)           |
| Martumili Baskets          | 17,205             | 2,458             |                    | 19,663             |