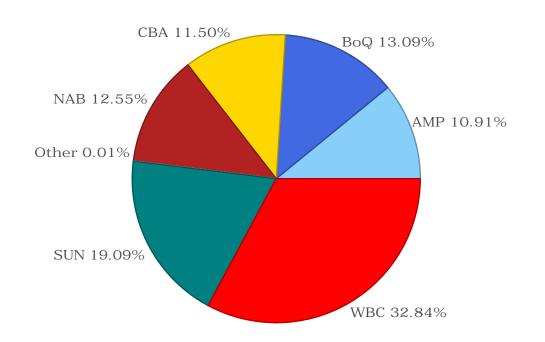

BBB+)            | 12,000,000   | 13%               | 27,495,367 | 30%          | 15,495,367 |
| Commonwealth Bank of Australia (AA-) | 10,540,850   | 12%               | 45,825,611 | 50%          | 35,284,761 |
| Macquarie Bank (A+)                  | 8,665        | 0%                | 36,660,489 | 40%          | 36,651,824 |
| National Australia Bank (AA-)        | 11,500,000   | 13%               | 45,825,611 | 50%          | 34,325,611 |
| Suncorp Bank (A+)                    | 17,500,000   | 19%               | 36,660,489 | 40%          | 19,160,489 |
| Westpac Group (AA-)                  | 30,101,708   | 33%               | 45,825,611 | 50%          | 15,723,903 |
|                                      | 91,651,223   |                   |            |              |            |







# Shire of East Pilbara Cashflows Report - February 2024



|               |                                  |              | 24                             | ws for February | ual Cashflo |
|---------------|----------------------------------|--------------|--------------------------------|-----------------|-------------|
| Amount        | Cashflow Description             | Asset Type   | Cashflow Counterparty          | Deal No.        | Date        |
| 1,500,000.00  | Maturity: Face Value             | Term Deposit | Commonwealth Bank of Australia | 543823          | 13-Feb-24   |
| 75,150.00     | Maturity: Interest Received/Paid | Term Deposit | Commonwealth Bank of Australia | 543623          | 13-Feb-24   |
| 1,575,150.00  | <u>Deal Total</u>                |              |