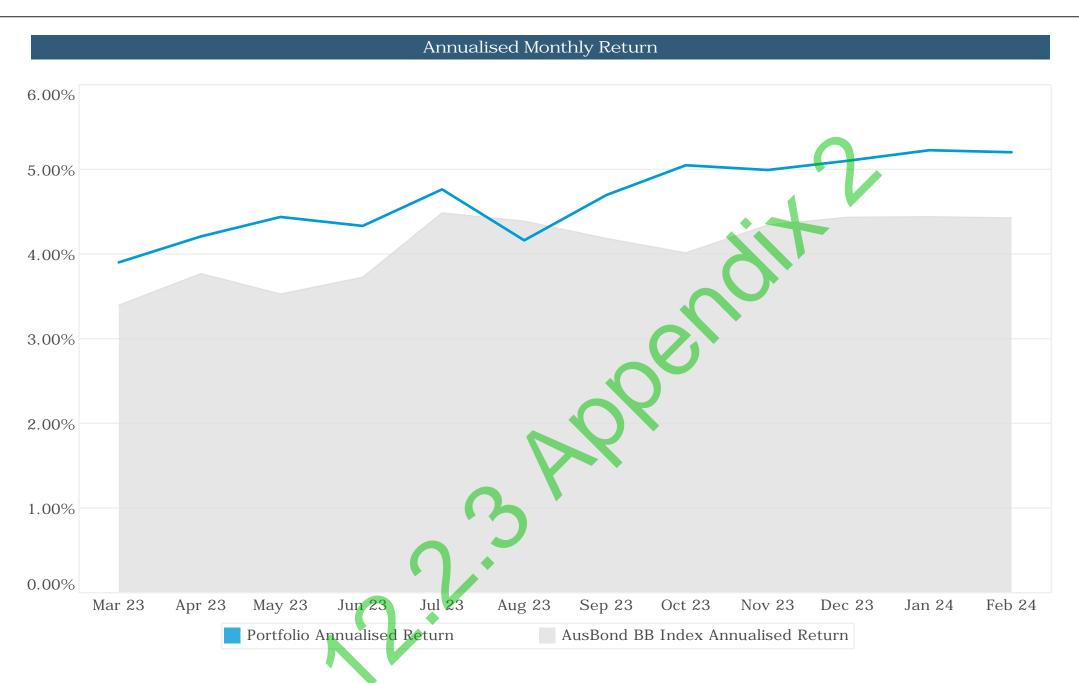

18                 | 5.20%           |
| AMP Bank                | 544628            | 5,000,000.00       | 8-Nov-23           | 7-Nov-24         | 0.00                      | 29   | 21,253.43                | 5.35%           |
| Westpac Group           | 544627            | 2,500,000.00       | 8-Nov-23           | 7-Nov-24         | 0.00                      | 29   | 10,726.02                | 5.40%           |
|                         |                   |                    | •                  |                  | 300,802.47                |      | 383,543.87               | 5.26%           |
| Grand Totals            |                   |                    |                    |                  | 300,823.06                |      | 383,564.46               | 5.20%           |







| Historical Perfor <mark>mance</mark> Summary (% pa) |           |                     |                |  |  |  |  |  |
|-----------------------------------------------------|-----------|---------------------|----------------|--|--|--|--|--|
|                                                     | Portfolio | Annualised BB Index | Outperformance |  |  |  |  |  |
| Feb 2024                                            | 5.20%     | 4.43%               | 0.77%          |  |  |  |  |  |
| Last 3 months                                       | 5.18%     | 4.43%               | 0.75%          |  |  |  |  |  |
| Last 6 months                                       | 5.04%     | 4.31%               | 0.73%          |  |  |  |  |  |
| Financial Year to Date                              | 4.90%