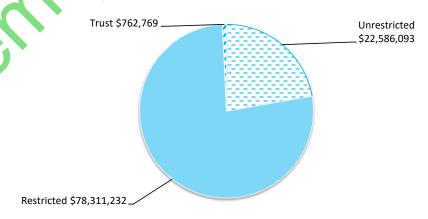

| SHIRE OF EAST PILBARA               | 2021/2022     | 2022/2023     | TREND |
|-------------------------------------|---------------|---------------|-------|
| Total Number of Rateable Properties | 4,874         | 4,840         | •     |
| Minimum General Residential Rate    | 715           | \$1,000       | _     |
| Rates Levied (excluding services)   | \$21,181,469  | \$28,389,246  | _     |
| Operating Revenue                   | \$55,020,225  | \$72,690,944  | _     |
| Total Assets                        | \$379,105,900 | \$804,154,800 | _     |
| Capital Grants Revenue              | \$6,509,379   | \$13,592,165  | _     |
| Operating Grants Revenue            | \$7,889,391   | \$12,234,702  | _     |
| Contracts Awarded                   | \$34,090,000  | \$20,312,750  | •     |