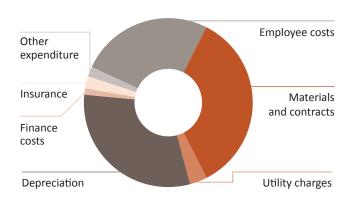

| OPERATING EXPENSES       | \$         |
|--------------------------|------------|
| Employee costs           | 16,378,792 |
| Materials and contracts  | 22,502,662 |
| Utility charges          | 2,154,829  |
| Depreciation             | 19,684,873 |
| Finance costs            | 779,769    |
| Insurance                | 1,489,975  |
| Other expenditure        | 1,223,688  |
| Total operating expenses | 64,214,588 |