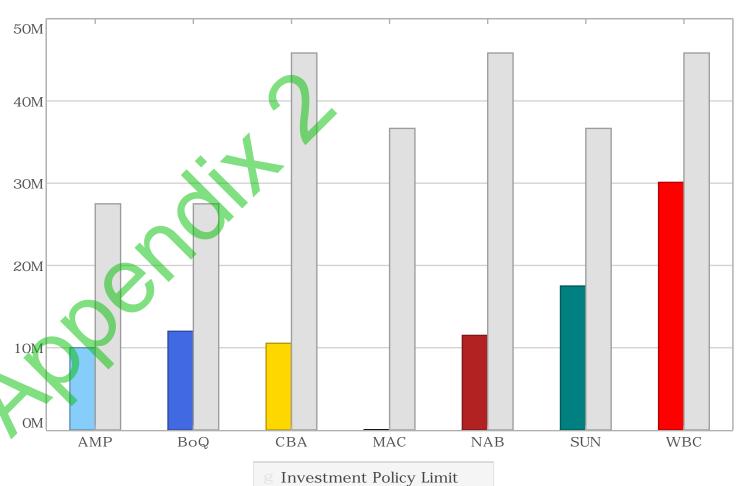

(BBB+)            | 12,000,000   | 13%               | 27,495,367 | 30%          | 15,495,367 |
| Commonwealth Bank of Australia (AA-) | 10,540,850   | 12%               | 45,825,611 | 50%          | 35,284,761 |
| Macquarie Bank (A+)                  | 8,665        | 0%                | 36,660,489 | 40%          | 36,651,824 |
| National Australia Bank (AA-)        | 11,500,000   | 13%               | 45,825,611 | 50%          | 34,325,611 |
| Suncorp Bank (A+)                    | 17,500,000   | 19%               | 36,660,489 | 40%          | 19,160,489 |
| Westpac Group (AA-)                  | 30,101,708   | 33%               | 45,825,611 | 50%          | 15,723,903 |
|                                      | 91,651,223   |                   |            |              |            |







# Shire of East Pilbara Cashflows Report - February 2024



|               |                                  |              | 24                             | ws for February | ual Cashflo |
|---------------|----------------------------------|--------------|--------------------------------|-----------------|-------------|
| Amount        | Cashflow Description             | Asset Type   | Cashflow Counterparty          | Deal No.        | Date        |
| 1,500,000.00  | Maturity: Face Value             | Term Deposit | Commonwealth Bank of Australia | 543823          | 13-Feb-24   |
| 75,150.00     | Maturity: Interest Received/Paid | Term Deposit | Commonwealth Bank of Australia | 543623          | 13-Feb-24   |
| 1,575,150.00  | <u>Deal Total</u>                |              |