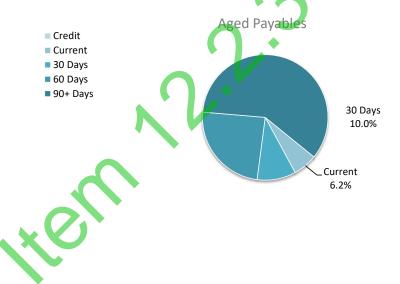

| 8,789     |
| Total payables general outstanding                |            |           |         |         |           | 3,372,375 |
| Amounts shown above include GST (where            | applicable | )         |         |         |           |           |

#### **KEY INFORMATION**

Trade and other payables represent liabilities for goods and services provided to the Shire prior to the end of the period that are unpaid and arise when the Shire becomes obliged to make future payments in respect of the purchase of these goods and services. The amounts are unsecured, are recognised as a current liability and are normally paid within 30 days of recognition. The carrying amounts of trade and other payables are considered to be the same as their fair values, due to their short-term nature.



## **OPERATING ACTIVITIES NOTE 6 DISPOSAL OF ASSETS**

|            |                              |           |           | Budget |        |            |          | YTD Actual |        |
|------------|------------------------------|-----------|-----------|--------|--------|------------|----------|------------|--------|
|            |                              | Net Book  |           |        |        | Net Book   |          |            |        |
| Asset Ref. | Asset description            | Value     | Proceeds  | Profit | (Loss) | Value      | Proceeds | Profit     | (Loss) |
|            |                              | \$        | \$        | \$     | \$     | \$         | \$       | \$         | \$     |
|            | Plant and equipment          |           |           |