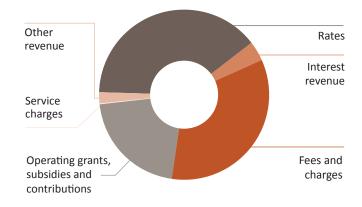

### Finance 2022/2023

| OPERATING REVENUE                             | \$         |
|-----------------------------------------------|------------|
| Rates                                         | 28,389,246 |
| Operating grants, subsidies and contributions | 15,166,304 |
| Fees and charges                              | 24,741,641 |
| Service charges                               | 120,328    |
| Interest revenue                              | 2,736,422  |
| Other revenue                                 | 1,537,003  |
| Total operating revenue                       | 72,690,944 |