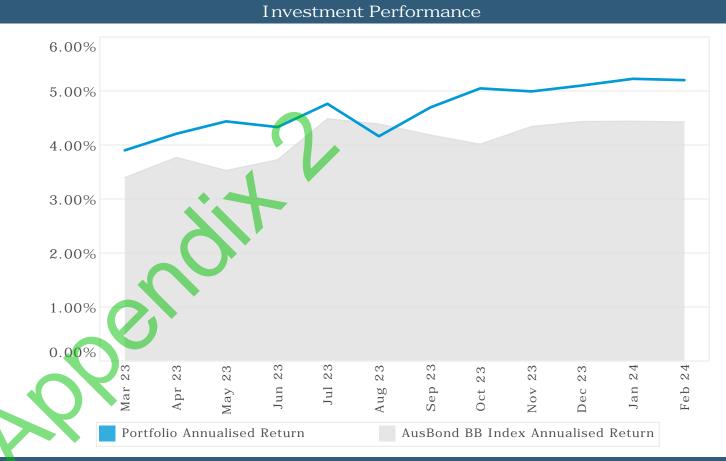

| 10,570,897  | (75.43%) | The comparison of the ending actual surplus to the ytd budget expected surplus  indicates an underspend at this time of the year, particularly in the area of capital expenditure. |                                                                                                                       |                                                               |



Investment Summary Report February 2024





## Investment Holdings

|              | Face       | Current    | Current   |
|--------------|------------|------------|-----------|
|              | Value (\$) | Value (\$) | Yield (%) |
| Cash         | 1,049,515  | 1,049,515  | 0.0251    |
| Term Deposit | 90,601,708 | 92,919,164 | 5.2532    |
|              | 91 651 223 | 93 968 679 | 5 1934    |



## Investment Policy Compliance Individual Institutional Exposures Total Credit Exposure WBC AA BBB 0% 20% 40% 0% 10% 30% 20% 40% 50% % of portfolio % of portfolio

g Portfolio Exposure

Face Policy Value (\$) Max

Between 0 and 1 years 91,651,223 100% 100% a

91,651,223

Term to Maturities



Investment Policy Limit

# Shire of East Pilbara Investment Holdings Report - February 2024



| Cash Accounts                  |                   |                  |                       |             |             |
|--------------------------------|-------------------|------------------|-----------------------|-------------|-------------|
| Face Curr<br>Value (\$) Rate ( | Institution       | Credit<br>Rating | Current<br>Value (\$) | Deal<br>No. | Reference   |
| 8,664.69 3.039