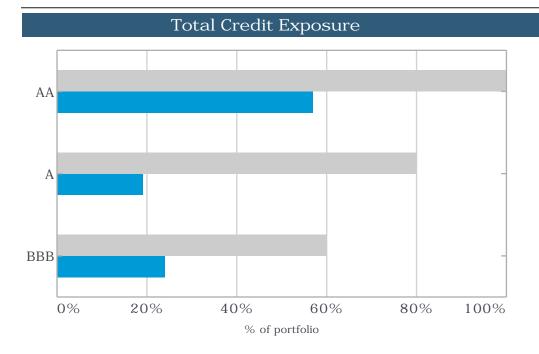

| Portfolio | Annualised BB Index | Outperformance |  |  |  |  |  |
| Feb 2024                                            | 5.20%     | 4.43%               | 0.77%          |  |  |  |  |  |
| Last 3 months                                       | 5.18%     | 4.43%               | 0.75%          |  |  |  |  |  |
| Last 6 months                                       | 5.04%     | 4.31%               | 0.73%          |  |  |  |  |  |
| Financial Year to Date                              | 4.90%     | 4.34%               | 0.56%          |  |  |  |  |  |
| Last 12 months                                      | 4.68%     | 4.10%               | 0.58%          |  |  |  |  |  |



# Shire of East Pilbara Investment Policy Compliance Report - February 2024









| Credit Rating Group | Face       | Policy     |
|---------------------|------------|------------|
| credit Rating Group | Value (\$) | Max        |
| AA                  | 52,142,558 | 57% 100% a |
| A                   | 17,508,665 | 19% 80% a  |
| BBB                 | 22,000,000 | 24% 60% a  |
|                     | 91,651,223 |            |

| Institution                          | % of portfolio | Invests<br>o Policy |   |
|--------------------------------------|----------------|---------------------|---|
| Westpac Group (AA-)                  | 33%            | 50%                 | a |
| Suncorp Bank (A+)                    | 19%            | 40%                 | а |
| Bank of Queensland (BBB+)            | 13%            | 30%                 | а |
| AMP Bank (BBB)