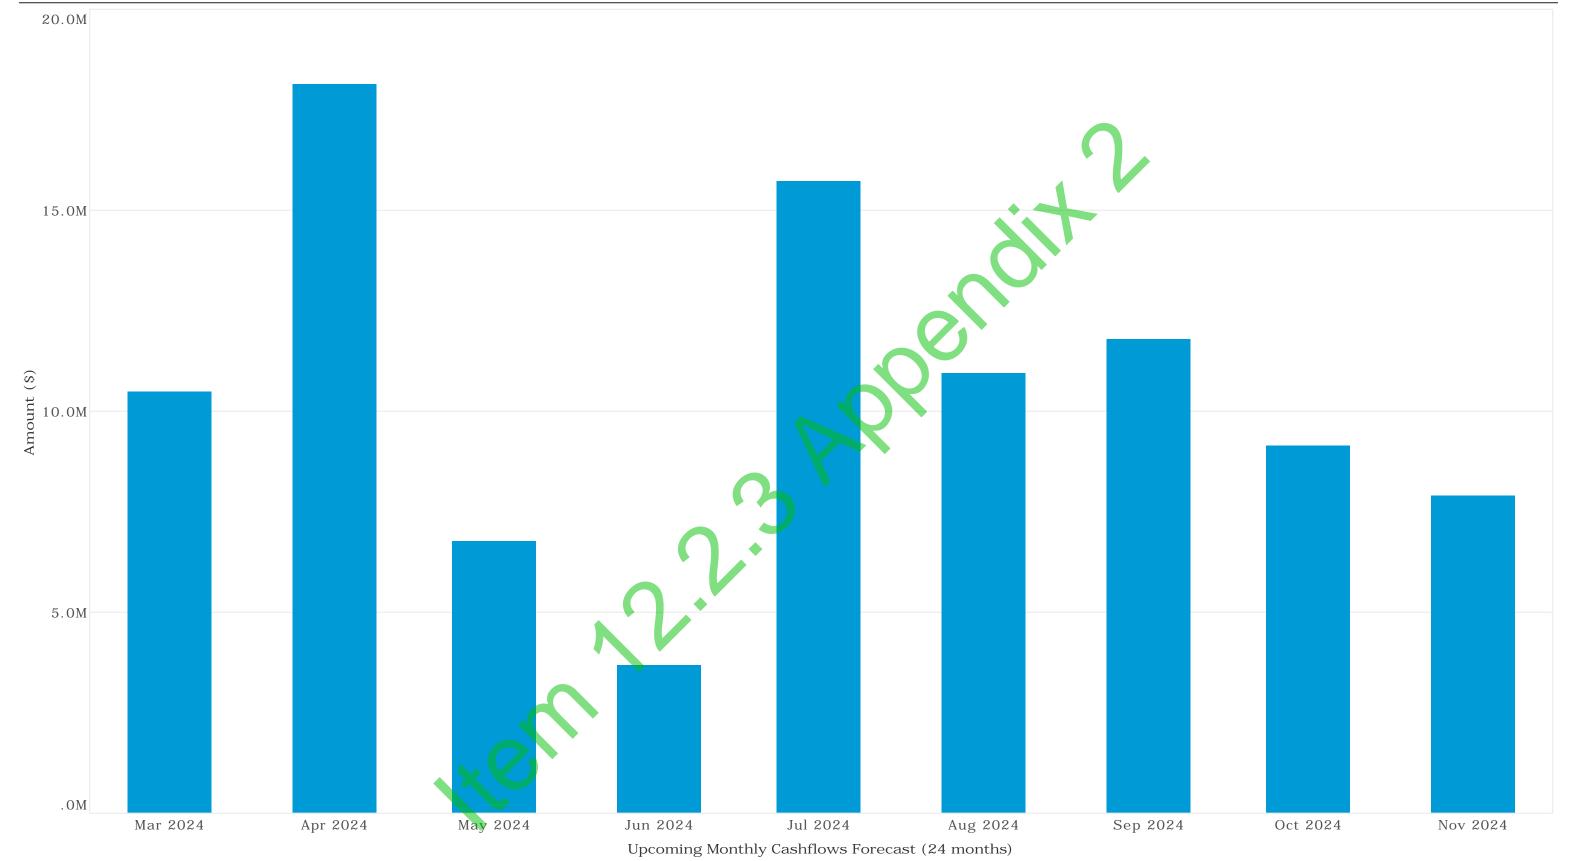

ty | Asset Type   | C           | ashflow Description    | Amount        |
|-----------|----------|-----------------------|--------------|-------------|------------------------|---------------|
| 10 May 04 | 5.40010  | Bank of Queensland    | Term Deposit |             | Maturity: Face Value   | 10,000,000.00 |
| 12-Mar-24 | 543919   | Bank of Queensland    | Term Deposit | Maturity: 1 | Interest Received/Paid | 495,369.88    |
|           |          |                       |              |             | <u>Deal Total</u>      | 10,495,369.88 |
|           |          |                       |              |             | Day Total              | 10,495,369.88 |
|           |          |                       |              |             | Total for Month        | 10,495,369.88 |















## 12.2.4 LIST OF PAYMENTS - FEBRUARY 2024

Attachments: Appendix 1 List of Payments – Feb 2024

Responsible Officer: Cherie Delmage

A/Director Corporate Services

Author: Teresa Southwell

**Senior Finance Officer** 

Proposed Meeting Date: 22 March 2024

Location/Address: N/A
Name of Applicant: N/A
Author Disclosure of Interest: Nil

## **REPORT PURPOSE**

To seek Council endorsement of payment made for the month ending 29<sup>th</sup> February 2024

#### **BACKGROUND**

A list of payments is prepared for Council endorse each month to ensure legislative compliance

## COMMENTS/OPTIONS/DISCUSSIONS

The breakdown of these payments are included in the Officer's Recommendation.

# **CANCELLED AND UNUSED CHEQUES:**

# **UNUSED CHEQUES**

Nil

# **CANCELLED CHEQUES & EFTS**

Nil

# STATUT