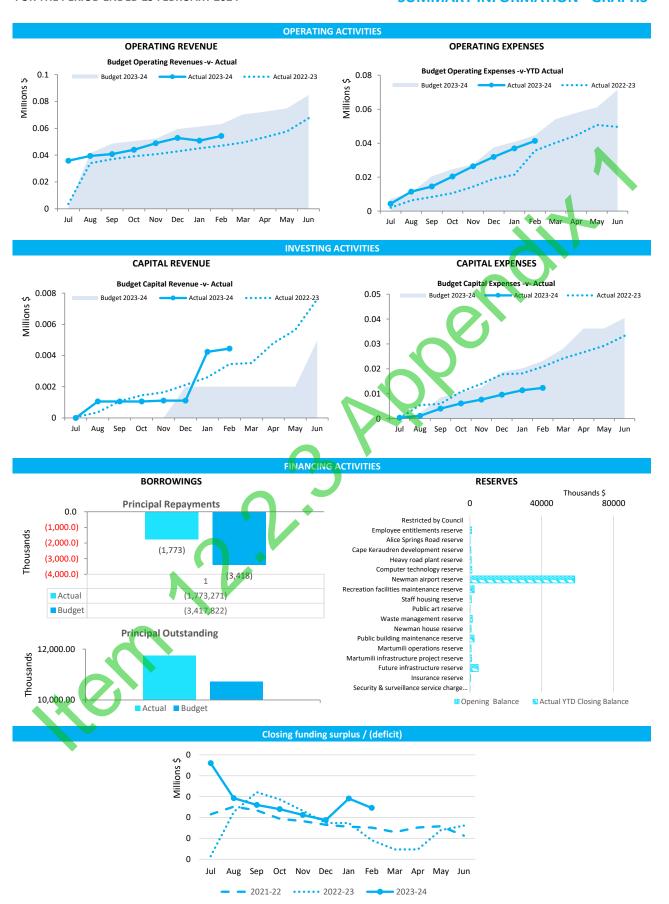

| 11 |
| Note 5       | Payables                                    | 12 |
| Note 6       | Disposal of Assets                          | 13 |
| Note 7       | Capital Acquisitions                        | 14 |
| Note 8       | Borrowings                                  | 17 |
| Note 9       | Reserve Accounts                            | 18 |
| Note 10      | Other Current Liabilities                   | 19 |
| Note 11      | Operating grants and contributions          | 20 |
| Note 12      | Non operating grants and contributions      | 21 |
| Note 13      | Trust Fund                                  | 22 |
| Note 14      | Budget Amendments                           | 23 |
| Note 15      | Explanation of Material Variances           | 24 |

#### **SUMMARY INFORMATION - GRAPHS**



This information is to be read in conjunction with the accompanying Financial Statements and Notes.

#### Funding surplus / (deficit) Components

Funding surplus / (deficit) YTD YTD Var. \$ Budget Actual **Budget** (b)-(a) (a) (b) **Opening** \$8.76 M \$8.76 M \$8.76 M \$0.00 M Closing \$14.01 M \$10.57 M \$3.31 M \$24.58 M Refer to Statement of Financial Activity

**Cash and cash equivalents** 

\$100.13 M % of total \$22.59 M 22.6% **Unrestricted Cash** 77.4% **Restricted Cash** \$77.55 M

**Payables** \$3.37 M % Outstanding \$1.93 M **Trade Payables** 0 to 30 Days 6.2% Over 30 Days 93.8% Over 90 Days 59.5% Refer to Note 5 - Payables

Receivables \$0.57 M % Collected \$5.19 M Rates Receivable 85.6% \$0.57 M % Outstanding 21.8% Over 90 Da 16.6% Refer to Note 3 - Receivables

#### **Key