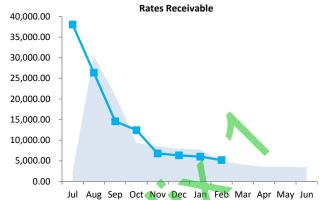

-------|--------------|--------------|
|                                                              | \$           | \$           |
| Opening arrears previous years                               | 3,483,069    | 3,483,069    |
| Levied this year                                             | 28,389,246   | 32,521,761   |
| Less - collections to date                                   | (28,389,246) | (30,815,198) |
| Gross rates collectable<br>Allowance for impairment of rates | 3,483,069    | 5,189,632    |
| receivable                                                   | 0            | 0            |
| Net rates collectable                                        | 3,483,069    | 5,189,632    |
| % Collected                                                  | 89.1%        | 85.6%        |



| Receivables - general             | Credit                       | Current   | 30 Days | 60 Days | 90+ Days | Total       |
|-----------------------------------|------------------------------|-----------|---------|---------|----------|-------------|
|                                   | \$                           | \$        | \$      | \$      | \$       | \$          |
| Receivables - general             | (4,610)                      | 2,176,910 | 131,375 | 13,806  | 461,621  | 2,779,102   |
| Percentage                        | (0.2%)                       | 78.3%     | 4.7%    | 0.5%    | 16.6%    |             |
| Balance per trial balance         |                              |           |         |         |          |             |
| Sundry receivable                 |