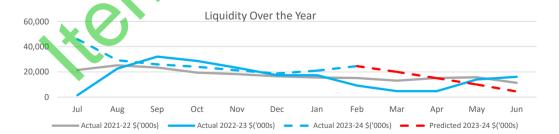

| (76,005,072)                                | (77,548,463)                            | (76,005,072)                                    |
|   | 0                              | (2,281,730)                    | (2,281,730)                                 | 0                                       | (2,281,730)                                     |
|   | 3,417,822                      | 2,403,386                      | 2,403,386                                   | 5,191,093                               | 2,403,386                                       |
|   | (74,130,639)                   | (75,883,416)                   | (75,883,416)                                | (72,357,370)                            | (75,883,416)                                    |

Updated Budge



Estimated Year at End

#### 3 COMMENTS/NOTES - NET CURRENT FUNDING POSITION (CONTINUED)

# SIGNIFICANT ACCOUNTING POLICIES CASH AND CASH EQUIVALENTS

Cash and cash equivalents include cash on hand, cash at bank, deposits available on demand with banks, other short term highly liquid investments that are readily convertible to known amounts of cash and which are subject to an insignificant risk of changes in value and bank overdrafts.

Bank overdrafts are shown as short term borrowings in current liabilities.

#### FINANCIAL ASSETS AT AMORTISED COST

The Shire of East Pilbara classifies financial assets at amortised cost if both of the following criteria are met:

- the asset is held within a business model whose objective is to collect the contractual cashflows, and
- the contractual ter