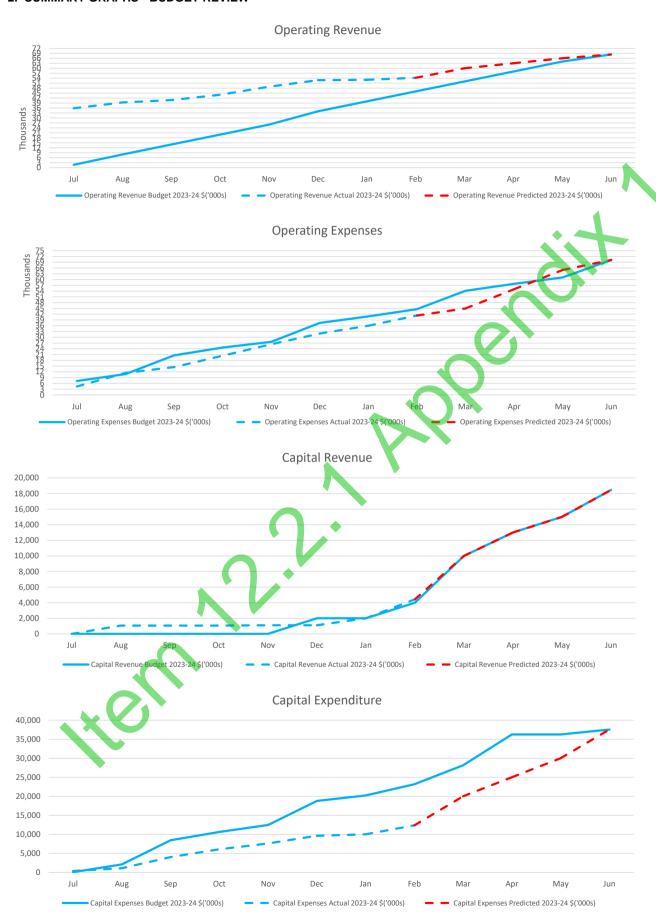

ut carrying values of assets and liabilities that are not readily apparent from other sources. Actual results may differ from these estimates.

The balances, transactions and disclosures impacted by accounting estimates are as follows:

- · estimated fair value of certain financial assets
- impairment of financial assets
- estimation of fair values of land and buildings, infrastructure and investment property
- estimation uncertainties made in relation to lease accounting
- estimation of fair values of provisions

## SIGNIFICANT ACCOUNTING POLICES

Significant accounting policies utilised in the preparation of these statements are as described within the 2023-24 Annual Budget. Please refer to the adopted budget document for details of these policies.

## 2. SUMMARY GRAPHS - BUDGET REVIEW



This information is to be read in conjunction with the accompanying financial statements and notes.

#### NET CURRENT FUNDING POSTION EXPLANATION OF DIFFERENCE IN NET CURRENT ASSETS AND SURPLUS/(DEFICIT)

| (a) | Composition of estimated net current assets   | Audited Actual<br>30 June 2023 | Adopted Budget<br>30 June 2024 | Updated Budget<br>Estimates<br>30 June 2024 | Year to Date Actual<br>29 February 2024 | Estimated Year at End<br>Amount<br>30 June 2024 |
|-----|-----------------------------------------------|--------------------------------|--------------------------------|---------------------------------------------|-----------------------------------------|-------------------------------------------------|
|     | _                                             | \$