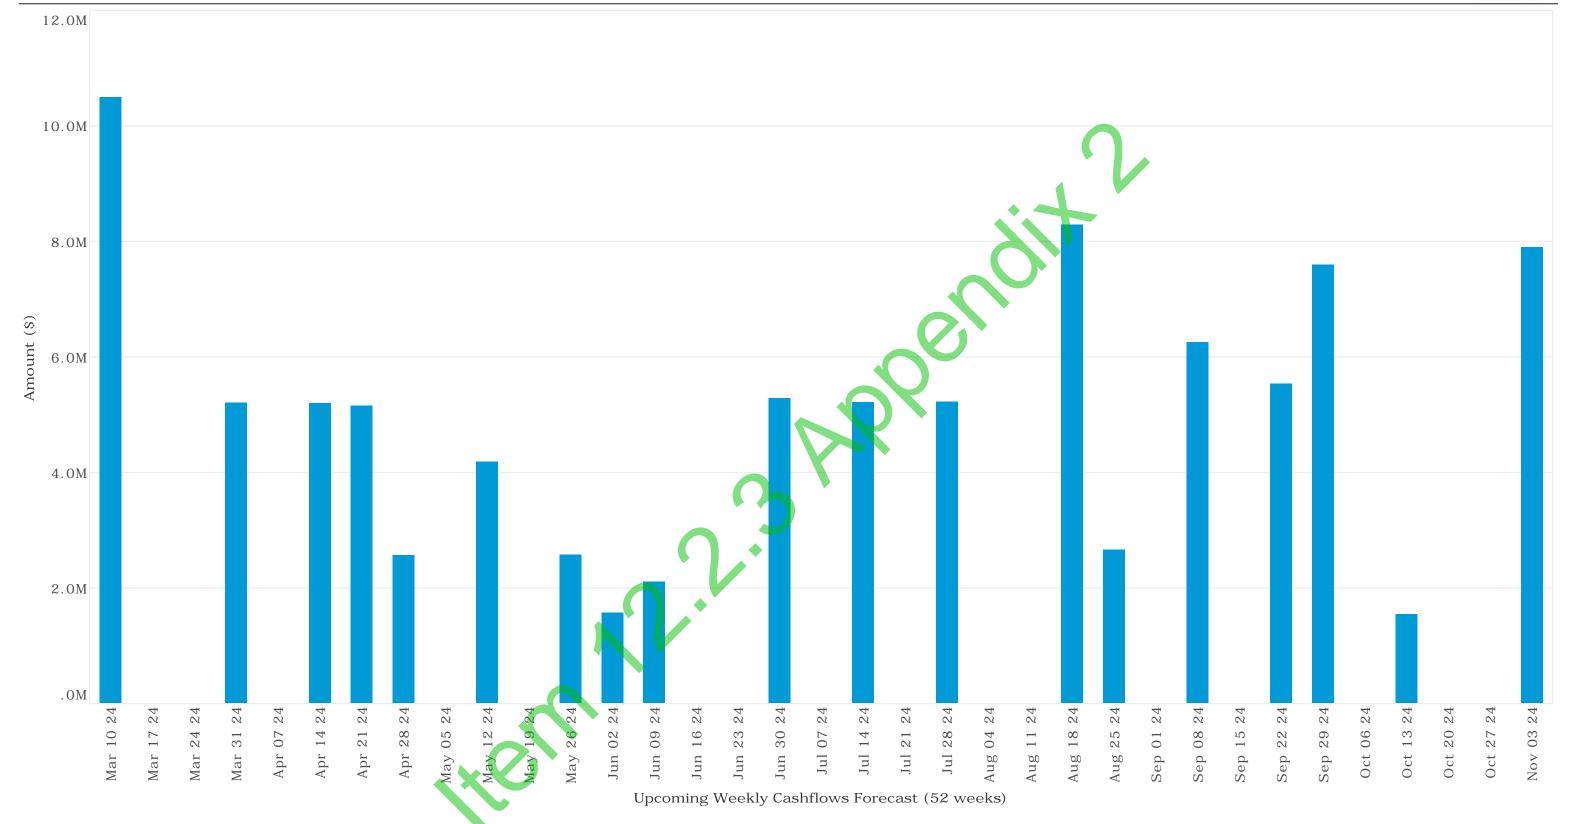

terparty | Asset Type   | C           | ashflow Description    | Amount        |
|-----------|----------|-----------------------|--------------|-------------|------------------------|---------------|
| 10 May 04 | 5.40010  | Bank of Queensland    | Term Deposit |             | Maturity: Face Value   | 10,000,000.00 |
| 12-Mar-24 | 543919   | Bank of Queensland    | Term Deposit | Maturity: 1 | Interest Received/Paid | 495,369.88    |
|           |          |                       |              |             | <u>Deal Total</u>      | 10,495,369.88 |
|           |          |                       |              |             | Day Total              | 10,495,369.88 |
|           |          |                       |              |             | Total for Month        | 10,495,369.88 |















## 12.2.4 LIST OF PAYMENTS - FEBRUARY 2024

Attachments: Appendix 1 List of Payments – Feb 2024

Responsible Officer: Cherie Delmage

A/Director Corporate Services

Author: Teresa Southwell

**Senior Finance Officer** 

Proposed Meeting Date: 22 March 2024

Location/Address: N/A
Name of Applicant: N/A
Author Disclosure of Interest: Nil

## **REPORT PURPOSE**

To seek Council endorsement of payment made for the month ending 29<sup>th</sup> February 2024

#### **BACKGROUND**

A list of payments is prepared for Council endorse each month to ensure legislative compliance

## COMMENTS/OPTIONS/DISCUSSIONS

The breakdown of these payments are included in the Officer's Recommendation.

# **CANCELLED AND UNUSED CHEQUES:**

# **UNUSED CHEQUES**

Nil

# **CANCELLED CHEQUES & EFTS**

Nil

#