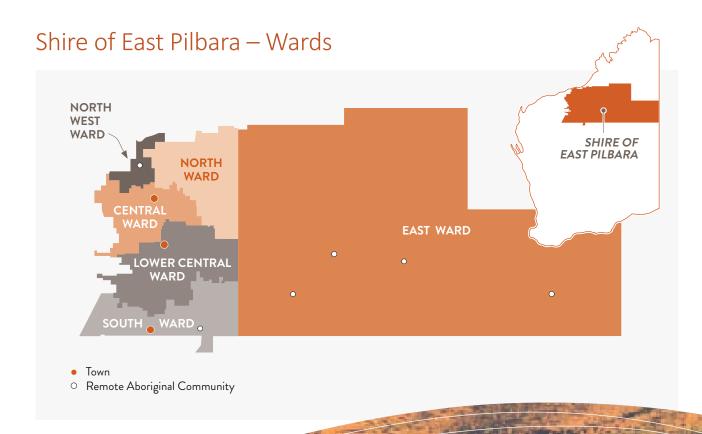

### About us

The District of East Pilbara is Australia's largest Local Government Area, covering a vast land area of 372,571 square kilometres in the north-west of Australia. The District is located within the traditional lands of the Lappi Lappi, Ngulupi, Ngururrpa, Ngurra Kayata, Ngurrara, Martu, Kulyakartu, Ngangumarta, Ngarla, Nyamal, Palyku, Pintupi and Nyiyaparli peoples.

The District consists of the townships of Newman, Marble Bar and Nullagine and First Nations communities of Goodabinya, Irrungadji, Jigalong, Kiwirrkurra, Kunawarritji, Parnngurr, Punmu and Warralong. The boundaries of the District extend from Cape Keraurdren and Pardoo on the western coastline of the Indian Ocean, across the breadth of Western Australia to the Northern Territory border and Wilkinkarra (Lake Mackay), including Karlamilyi National Park.