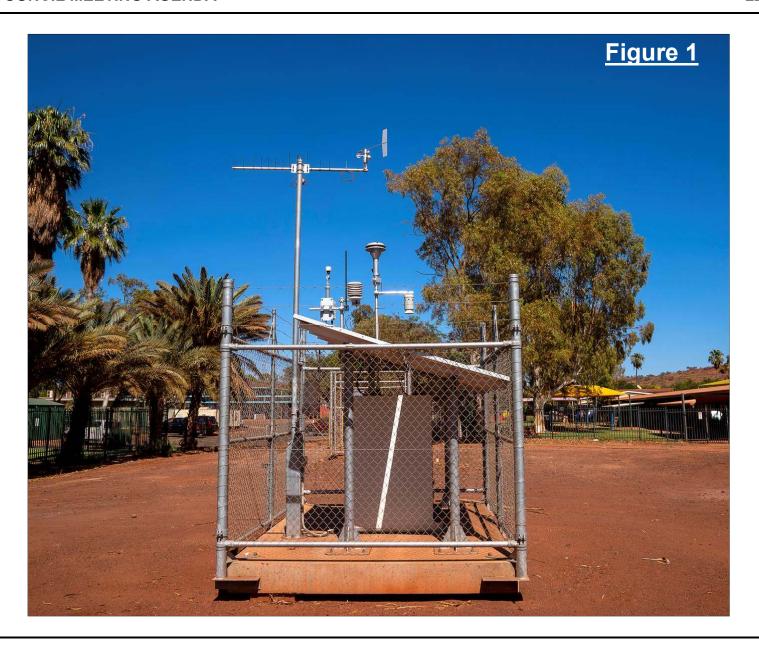

ferred location being the northern extent of the Capricorn Oval car park.

#### COMMENTS/OPTIONS/DISCUSSIONS

The existing Town Centre dust monitors are located within the Newman Day Care car park, located at the rear of the Aquatic Centre, at Lot 3000 (7) Iron Ore Parade, Newman. The site has been deemed unsuitable due to the car park being unsealed as well as the presence of large overhanging trees nearby, which can potentially affect the monitoring readings.

BHP have liaised with the Shire of East Pilbara regarding a suitable alternative site. A limited number of potential sites were chosen based on a range of criteria including:

- Proximity to the Town Centre and distance from the existing East Newman dust monitoring site;
- Existing sealed surface; and
- Lack of overhanging trees.





The northern extent of the Capricorn Oval car park (Lot 995 Thulluna Crescent) has been selected as being the most suitable to meet compliance. The site is fully sealed without trees nearby.

Lot 995 Thulluna Crescent is Crown Land, subject to a Management Order to the Shire of East Pilbara for the purposes of 'Recreation'.

Following discussion with the Department of Planning, Lands and Heritage (DPLH), a request to amend the reserve purpose to 'Recreation and Environmental Monitoring' has been agreed in principle. An application has recently been submitted to DPLH to amend the reserve purpose to allow for the establishment of the dust monitors with a 5 year (plus 5 year) lease as the Shire already has the power to lease or licence.

The selected area is located at the northern extent