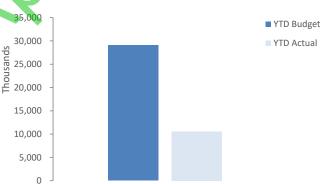

uired at no cost the asset is initially recognise at fair value. Assets held at cost are depreciated and assessed for impairment annually.

## Initial recognition and measurement between

#### mandatory revaluation dates for assets held at fair value

In relation to this initial measurement, cost is determined as the fair value of the assets given as consideration plus costs incidental to the acquisition. For assets acquired at zero cost or otherwise significantly less than fair value, cost is determined as fair value at the date of acquisition. The cost of non-current assets constructed by the Shire includes the cost of all materials used in construction, direct labour on the project and an appropriate proportion of variable and fixed overheads.

## **Payments for Capital Acquisitions**



### Capital expenditure total Level of completion indicators



| Level of completion ind | licator, please see table at the end of this note for further detail.  | Ame       | ended          |            |                          |
|-------------------------|------------------------------------------------------------------------|-----------|----------------|------------|--------------------------|
|                         | Account Description                                                    | Budget    | YTD Budget     | YTD Actual | Variance<br>(Under)/Over |
|                         |                                                                        | \$        | \$             | \$         | \$                       |
| Land & Building         |