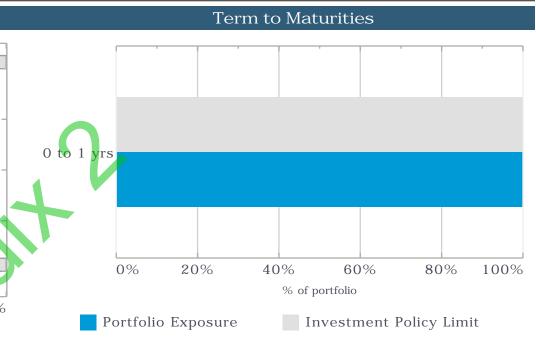

| Portfolio | Annualised BB Index | Outperformance |  |  |  |  |  |
| Feb 2024                                            | 5.20%     | 4.43%               | 0.77%          |  |  |  |  |  |
| Last 3 months                                       | 5.18%     | 4.43%               | 0.75%          |  |  |  |  |  |
| Last 6 months                                       | 5.04%     | 4.31%               | 0.73%          |  |  |  |  |  |
| Financial Year to Date                              | 4.90%     | 4.34%               | 0.56%          |  |  |  |  |  |
| Last 12 months                                      | 4.68%     | 4.10%               | 0.58%          |  |  |  |  |  |



# Shire of East Pilbara Investment Policy Compliance Report - February 2024









| Credit Rating Group | Face       | Policy     |
|---------------------|------------|------------|
| credit Rating Group | Value (\$) | Max        |
| AA                  | 52,142,558 | 57% 100% a |
| A                   | 17,508,665 | 19% 80% a  |
| BBB                 | 22,000,000 | 24% 60% a  |
|                     | 91,651,223 |            |

| Institution                          | % of portfolio | Invests<br>o Policy |   |
|--------------------------------------|----------------|---------------------|---|
| Westpac Group (AA-)                  | 33%            | 50%                 | a |
| Suncorp Bank (A+)                    | 19%            | 40%                 | а |
| Bank of Queensland (BBB+)            | 13%            | 30%                 | а |
| AMP Bank (BBB)