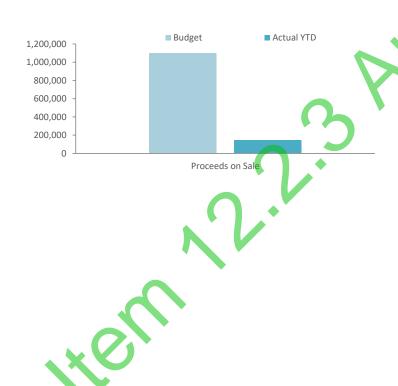

| Community amenities          | 100,000   | 100,000   | 0      | 0      | 19,955     | 19,955   | 0          | 0      |
|            | Transport                    |           |           |        |        |            |          |            |        |
|            | Transport                    | 481,000   | 481,000   | 0      | 0      | 5,439      | 5,439    | 0          | 0      |
|            | Other property and services  |           |           |        |        |            |          |            |        |
|            | Other property and services  | 85,000    | 85,000    | 0      | 0      | 0          | 0        | 0          | 0      |
|            |                              | 1,097,893 | 1,097,893 | 0      | 0      | 146,801    | 146,801  | 0          | 0      |



## **INVESTING ACTIVITIES** NOTE 7 **CAPITAL ACQUISITIONS**

| Amended                           |            |                           |            |                  |             |  |  |
|-----------------------------------|------------|---------------------------|------------|------------------|-------------|--|--|
| Capital acquisitions              | Budget     | YTD Budget                | YTD Actual | Forecast 30 June | YTD Actual  |  |  |
| Capital acquisitions              |            |                           |            | Closing          | Variance    |  |  |
|                                   | \$         | \$                        | \$         |                  | \$          |  |  |
| Land & Buildings                  | 7,339,767  | 3,900,372                 | 1,0