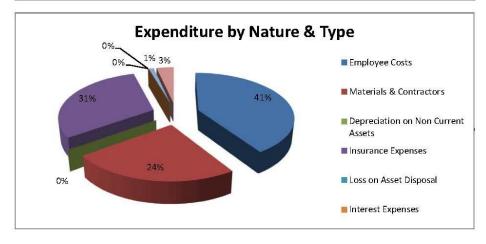

over its operatinal costs including depreciation and have funds left over to cover capital expenditure (including principal loan repayments) without relying on debt or reserves



Do we meet the target? 🗷 No

Adjusted operaiting surplus and self sufficient ratios are high due to rates being fully funded at the beginning of the financial year. However as the year progresses, operating expenditure will continue to draw on this revenue source reducing to target by 30 June 2020

It should be noted that the increase in depreciation (following the revaluation of assets at fair value over the last four years) has significantly increased the annual depreciation and puts pressure on the operating surplus result.



# Shire Of East Pilbara Financial Graphs

For The Period Ending 31st July 2020







# SHIRE OF EAST PILBARA ORDINARY COUNCIL MEETING MINUTES

| Function, Sub-Function and<br>Department Name | Budget Annual<br>Revenue | Budget YTD<br>Revenue | Actual YTD<br>Revenue | Monthly Budget vs<br>Actual S Variance | Monthly Bud vs<br>Actual % Variance | NOTES | Budget Annual<br>Expenditure | Budget YTD<br>Expenditure | Actual YTD<br>Expenditure | Monthly Budget vs<br>Actual 5 Variance | Monthly Bud vs<br>Actual % Variance | Contractor |
|-----------------------------------------------|--------------------------|-----------------------|-----------------------|----------------------------------------|-------------------------------------|-------|------------------------------|---------------------------|---------------------------|----------------------------------------|----------