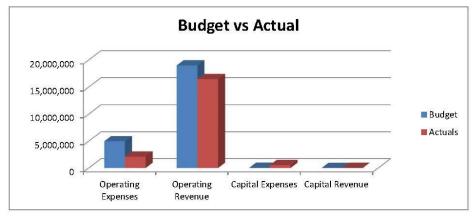

to cover its operatinal costs including depreciation and have funds left over to cover capital expenditure (including principal loan repayments) without relying on debt or reserves



Do we meet the target? 🗷 No

Adjusted operaiting surplus and self sufficient ratios are high due to rates being fully funded at the beginning of the financial year. However as the year progresses, operating expenditure will continue to draw on this revenue source reducing to target by 30 June 2020

It should be noted that the increase in depreciation (following the revaluation of assets at fair value over the last four years) has significantly increased the annual depreciation and puts pressure on the operating surplus result.



# Shire Of East Pilbara Financial Graphs

For The Period Ending 31st July 2020







# SHIRE OF EAST PILBARA ORDINARY COUNCIL MEETING MINUTES

| Function, Sub-Function and<br>Department Name | Budget Annual<br>Revenue | Budget YTD<br>Revenue | Actual YTD<br>Revenue | Monthly Budget vs<br>Actual S Variance | Monthly Bud vs<br>Actual % Variance | NOTES | Budget Annual<br>Expenditure | Budget YTD<br>Expenditure | Actual YTD<br>Expenditure | Monthly Budget vs<br>Actual 5 Variance | Monthly Bud vs<br>Actual % Variance | Contractor |
|-----------------------------------------------|--------------------------|-----------------------|-----------------------|----------------------------------------|-------------------------------------|-------|------------------------------|---------------------------|---------------------------|----------------------------------------|------