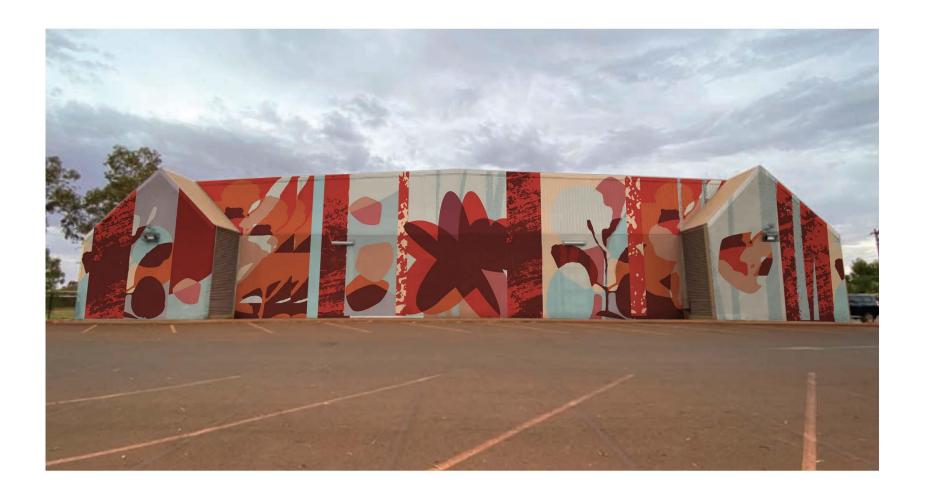

.

**CARRIED UNANIMOUSLY** 

To be actioned by Ms Chloe Townsend, Coordinator Community Wellbeing

## Appendix 1 Final design concept for mural

#### **18 SEPTEMBER 2020**

#### ART @ THE HEART II: ANCIENT STORIES MODERN DREAMS



The artwork designed for Art @ the Heart II: Ancient Stories Modern Dreams is inspired by the unique East Pilbara region, with it's ancient geological wonders and rich varied hues. The artwork aims to develop and foster "a sense of place", engaging with visitors and residents of Newman.

The engaging and contemporary artwork will uplift the viewer, whilst it's abstract nature provides an opportunity for the viewer to explore and develop their own meaning. In this way the artwork aims to start a dialogue with the community and encouraging a sense of civic pride.





## DESIGN PROCESS AND INSPIRATION

The Residency Workshops conducted in August with the Newman Community and Newman Senior High School helped to inform parts of the mural design. The key points identified during the workshops include:

- The content participants wanted like to see portrayed in the mural including environment and flora
- · Small hand drawn elements
- · Textures and patterns relating to Newman
- · Shapes and forms relating to Newman
- · The ancient Pilbara colour palette

In this way I have aimed to encapsulate the energy, gestural movement and wishes of participants in the final artwork. The resulting design utilises bold graphic forms and hand drawn elements form a contemporary collage of patterns and aesthetic gestures inspired by the unique landscape and flora of the