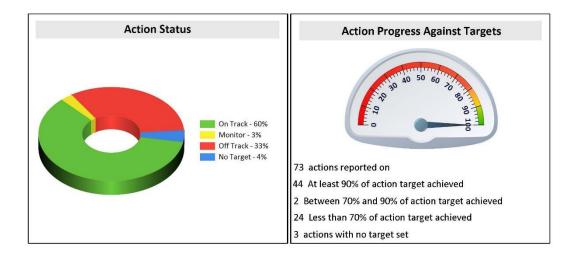

# **COMMENTS/OPTIONS/DISCUSSIONS**

The report includes a summary of the status of projects Shire wide and also includes comments from officers regarding progress. Seventy-three capital projects are reported on.

Reportable variations in accordance with accounting requirements are as follows:

- 60% of projects are on target.
- 3% of projects are currently behind target levels and are being monitored.
- 33% of projects are currently at risk of falling behind and are being monitored.
- 4% of projects have been deferred and have not been reported on.

In monetary terms the total budget for capital projects in the approved budget is \$23,927,600. Of this amount actual expenditure to the 31 August 2020 is \$860,709, with funds committed being approximately \$2,903,516. Total spent/committed funds to the 31 August 2020 is approximately \$3,764,225.

# **OVERVIEW**

10-Sep-2020 CAMMS Page 2 of 34

Shire of East Pilbara **Action and Task Progress Report ACTION PLANS** 

At least 90% of action target achieved Between 70% and 90% of action target achieved Less than 70% of action target achieved No target set

# **BUDGET PERFORMANCE**

GREEN

On Track

Off Track Not Available