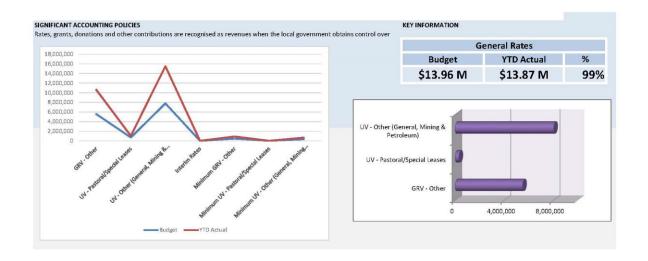

|               |                  |
| Amount from General Rates                |        |      |                         |                   |                 |                 |              | 13,963,600       |                 |                  |               | 13,866,655       |
| Ex-Gratia Rates                          |        |      |                         |                   |                 |                 |              | 0                |                 |                  |               | -                |
| Total General Rates                      |        |      |                         |                   |                 |                 |              | 13,963,600       |                 |                  |               | 13,866,655       |





### NOTES TO THE STATEMENT OF FINANCIAL ACTIVITY For The Period Ending 31st July 2020

# OPERATING ACTIVITIES NOTE 5 DISPOSAL OF ASSETS

|                                          |                                                      |                      |          |          |        |                    |          | DISI                |            |         |
|------------------------------------------|------------------------------------------------------|----------------------|----------|----------|--------|--------------------|----------|---------------------|------------|---------|
|                                          |                                                      |                      |          |          | Budget |                    |          |