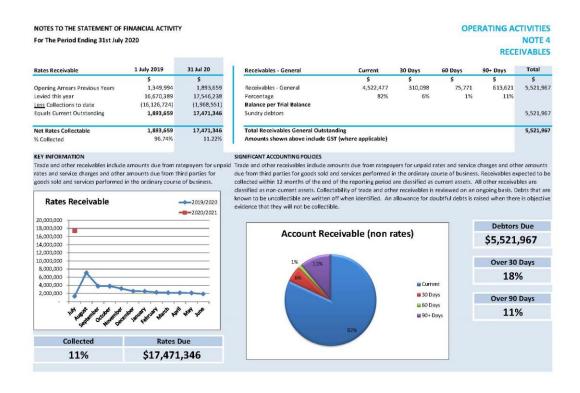

|               |                  |
| Amount from General Rates                |        |      |                         |                   |                 |                 |              | 13,963,600       |                 |                  |               | 13,866,655       |
| Ex-Gratia Rates                          |        |      |                         |                   |                 |                 |              | 0                |                 |                  |               | -                |
| Total General Rates                      |        |      |                         |                   |                 |                 |              | 13,963,600       |                 |                  |               | 13,866,655       |





### NOTES TO THE STATEMENT OF FINANCIAL ACTIVITY For The Period Ending 31st July 2020

# OPERATING ACTIVITIES NOTE 5 DISPOSAL OF ASSETS

|                                          |                                                      |                      |          |          |        |                    |          | DISI                |            |         |
|------------------------------------------|------------------------------------------------------|----------------------|----------|----------|--------|--------------------|----------|---------------------|------------|---------|
|                                          |                                                      |                      |          |          | Budget |                    |          |