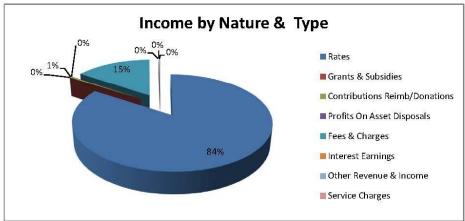

cover its operatinal costs including depreciation and have funds left over to cover capital expenditure (including principal loan repayments) without relying on debt or reserves



Do we meet the target? 🗷 No

Adjusted operaiting surplus and self sufficient ratios are high due to rates being fully funded at the beginning of the financial year. However as the year progresses, operating expenditure will continue to draw on this revenue source reducing to target by 30 June 2020

It should be noted that the increase in depreciation (following the revaluation of assets at fair value over the last four years) has significantly increased the annual depreciation and puts pressure on the operating surplus result.



# Shire Of East Pilbara Financial Graphs

For The Period Ending 31st July 2020







# SHIRE OF EAST PILBARA ORDINARY COUNCIL MEETING MINUTES

| Function, Sub-Function and<br>Department Name | Budget Annual<br>Revenue | Budget YTD<br>Revenue | Actual YTD<br>Revenue | Monthly Budget vs<br>Actual S Variance | Monthly Bud vs<br>Actual % Variance | NOTES | Budget Annual<br>Expenditure | Budget YTD<br>Expenditure | Actual YTD<br>Expenditure | Monthly Budget vs<br>Actual 5 Variance | Monthly Bud vs<br>Actual % Variance | Contractor |
|-----------------------------------------------|--------------------------|-----------------------|-----------------------|----------------------------------------|-------------------------------------|-------|------------------------------|---------------------------|---------------------------|----------------------------------------|--------