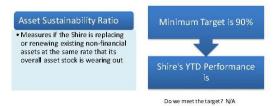

r budget targets?

# Ajusted Operating Surplus

 A measure of the Shire's ability to cover its operatinal costs including depreciation and have funds left over to cover capital expenditure (including principal loan repayments) without relying on debt or reserves



Do we meet the target? 🗷 No

Adjusted operaiting surplus and self sufficient ratios are high due to rates being fully funded at the beginning of the financial year. However as the year progresses, operating expenditure will continue to draw on this revenue source reducing to target by 30 June 2020

It should be noted that the increase in depreciation (following the revaluation of assets at fair value over the last four years) has significantly increased the annual depreciation and puts pressure on the operating surplus result.



# Shire Of East Pilbara Financial Graphs

For The Period Ending 31st July 2020







# SHIRE OF EAST PILBARA ORDINARY COUNCIL MEETING AGENDA

| Function, Sub-Function and<br>Department Name         | Budget Annual<br>Revenue | Budget YTD<br>Revenue | Actual YTD<br>Revenue | Monthly Budget vs<br>Actual \$ Variance | Monthly Bud vs<br>Actual % Variance | NOTES | Budget Annual<br>Expenditure | Budget YTD<br>Expenditure | Actual YTD<br>Expenditure | Monthly Budget vs<br>Actual 5 Variance | Monthly Bud vs<br>Actual % Variance | (ADVIDDOOK) |
|-------------------------------------------------------|--------------------------|-----------------------|-----------------------|-----------------------------------------|-------------------------------------|-------|------------------------------|---