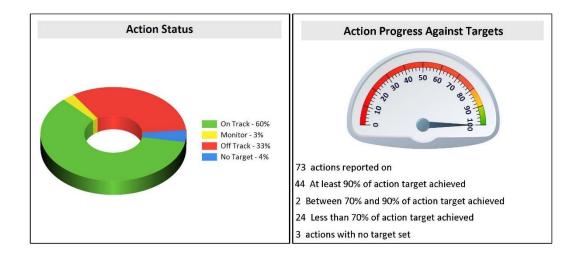

# **COMMENTS/OPTIONS/DISCUSSIONS**

The report includes a summary of the status of projects Shire wide and also includes comments from officers regarding progress. Seventy-three capital projects are reported on.

Reportable variations in accordance with accounting requirements are as follows:

- 60% of projects are on target.
- 3% of projects are currently behind target levels and are being monitored.
- 33% of projects are currently at risk of falling behind and are being monitored.
- 4% of projects have been deferred and have not been reported on.

In monetary terms the total budget for capital projects in the approved budget is \$23,927,600. Of this amount actual expenditure to the 31 August 2020 is \$860,709, with funds committed being approximately \$2,903,516. Total spent/committed funds to the 31 August 2020 is approximately \$3,764,225.

# **OVERVIEW**

10-Sep-2020 CAMMS Page 2 of 34

Shire of East Pilbara **Action and Task Progress Report ACTION PLANS** 

At least 90% of action target achieved Between 70% and 90% of action target achieved Less than 70% of action target achieved No target set