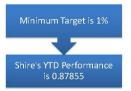

| 2446    | 19 |
| Note 7               | Reserves                        |         | 21 |
| Note 8               | Grants and Contributions        | (Auto)  | 22 |
| Note 9               | Trusts                          |         | 23 |
| Note 10              | Budget Amendments               |         | 24 |

Produced 7/09/2020 15:51

# MONTHLY FINANCIAL HEALTH CHECKS

For The Period Ending 31st July 2020 Highlighting how the Shire of East Pilbara is tracking against financial ratios



#### How are we tracking against our budget targets?

# Ajusted Operating Surplus

 A measure of the Shire's ability to cover its operatinal costs including depreciation and have funds left over to cover capital expenditure (including principal loan repayments) without relying on debt or reserves



Do we meet the target? 🗷 No

Adjusted operaiting surplus and self sufficient ratios are high due to rates being fully funded at the beginning of the financial year. However as the year progresses, operating expenditure will continue to draw on this revenue source reducing to target by 30 June 2020

It should be noted that the increase in depreciation (following the revaluation of assets at fair value over the last four years) has significantly increased the annual depreciation and puts pressure on the operating surplus result.



# Shire Of East Pilbara Financial Graphs

For The Period Ending 31st July 2020







# SHIRE OF EAST PILBARA ORDINARY COUNCIL MEETING AGENDA

| Function, Sub-Function and<br>Department Name         | Budget Annual<br>Revenue | Budget YTD<br>Revenue | Actual YTD