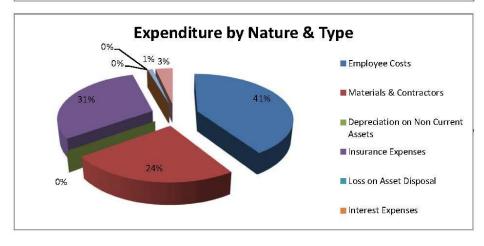

over its operatinal costs including depreciation and have funds left over to cover capital expenditure (including principal loan repayments) without relying on debt or reserves



Do we meet the target? 🗷 No

Adjusted operaiting surplus and self sufficient ratios are high due to rates being fully funded at the beginning of the financial year. However as the year progresses, operating expenditure will continue to draw on this revenue source reducing to target by 30 June 2020

It should be noted that the increase in depreciation (following the revaluation of assets at fair value over the last four years) has significantly increased the annual depreciation and puts pressure on the operating surplus result.



# Shire Of East Pilbara Financial Graphs

For The Period Ending 31st July 2020







# SHIRE OF EAST PILBARA ORDINARY COUNCIL MEETING AGENDA

| Function, Sub-Function and<br>Department Name         | Budget Annual<br>Revenue | Budget YTD<br>Revenue | Actual YTD<br>Revenue | Monthly Budget vs<br>Actual \$ Variance | Monthly Bud vs<br>Actual % Variance | NOTES | Budget Annual<br>Expenditure | Budget YTD<br>Expenditure | Actual YTD<br>Expenditure | Monthly Budget vs<br>Actual 5 Variance | Monthly Bud vs<br>Actual % Variance | (ADVIDDOOK) |
|-------------------------------------------------------|--------------------------|-----------------------|-----------------------|-----------------------------------------|-------------------------------------|-------|------------------------------|---------------------------|---------------------------|---------------------------------