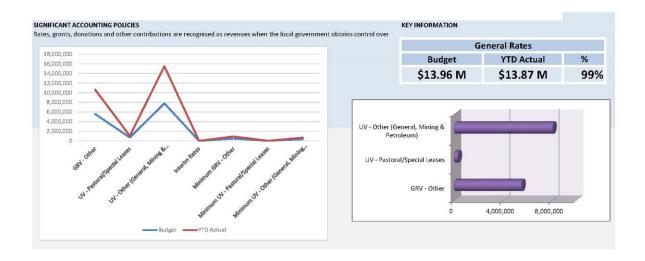

|       |        |            |             |            |         |      | 13,963,600 |            |         |        | 13,866,655 |





## OPERATING ACTIVITIES NOTE 5 DISPOSAL OF ASSETS

|                                          |                                      |                     |          |        |          |          |                     |            | <b>F ASSET</b> |
|------------------------------------------|--------------------------------------|---------------------|----------|--------|----------|----------|---------------------|------------|----------------|
|                                          |                                      |                     |          | Budget |          |          |                     | YTD Actual |                |
|                                          |                                      | Net Book            |          | 700    |          | Net Book