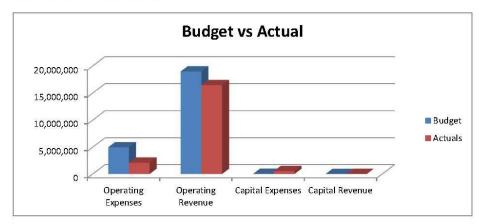

to cover its operatinal costs including depreciation and have funds left over to cover capital expenditure (including principal loan repayments) without relying on debt or reserves



Do we meet the target? 🗷 No

Adjusted operaiting surplus and self sufficient ratios are high due to rates being fully funded at the beginning of the financial year. However as the year progresses, operating expenditure will continue to draw on this revenue source reducing to target by 30 June 2020

It should be noted that the increase in depreciation (following the revaluation of assets at fair value over the last four years) has significantly increased the annual depreciation and puts pressure on the operating surplus result.



# Shire Of East Pilbara Financial Graphs

For The Period Ending 31st July 2020







# SHIRE OF EAST PILBARA ORDINARY COUNCIL MEETING AGENDA

| Function, Sub-Function and<br>Department Name         | Budget Annual<br>Revenue | Budget YTD<br>Revenue | Actual YTD<br>Revenue | Monthly Budget vs<br>Actual \$ Variance | Monthly Bud vs<br>Actual % Variance | NOTES | Budget Annual<br>Expenditure | Budget YTD<br>Expenditure | Actual YTD<br>Expenditure | Monthly Budget vs<br>Actual 5 Variance | Monthly Bud vs<br>Actual % Variance | (ADVIDDOOK) |
|-------------------------------------------------------|--------------------------|-----------------------|-----------------------|-----------------------------------------|-------------------------------------|-------|------------------------------|---------------------------|---------------------------|-----------------------------