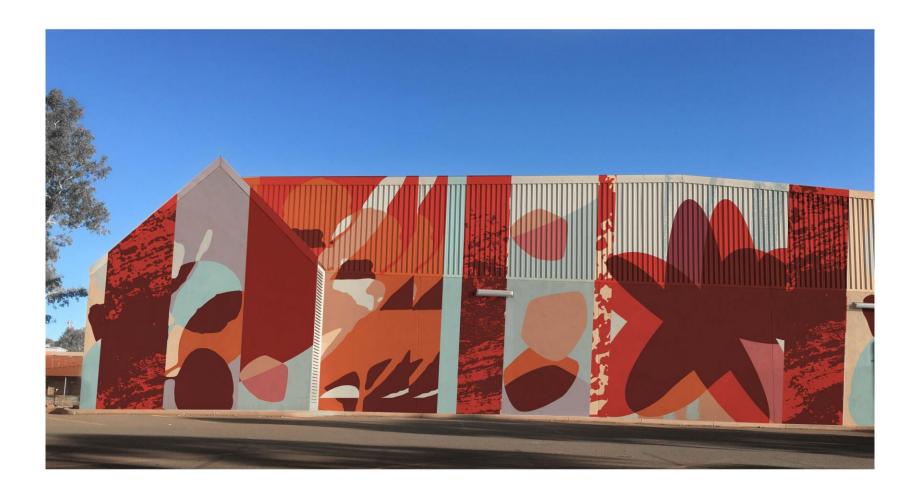

design for the Art @ the Heart II Year 1 mural; and
- 2. Notes the installation of the mural will commence in October 2020.

# Appendix 1 Final design concept for mural

#### ART @ THE HEART II: ANCIENT STORIES MODERN DREAMS



The artwork designed for Art @ the Heart II: Ancient Stories Modern Dreams is inspired by the unique East Pilbara region, with it's ancient geological wonders and rich varied hues. The artwork aims to develop and foster "a sense of place", engaging with visitors and residents of Newman.

The engaging and contemporary artwork will uplift the viewer, whilst it's abstract nature provides an opportunity for the viewer to explore and develop their own meaning. In this way the artwork aims to start a dialogue with the community and encouraging a sense of civic pride.





## DESIGN PROCESS AND INSPIRATION

The Residency Workshops conducted in August with the Newman Community and Newman Senior High School helped to inform parts of the mural design. The key points identified during the workshops include:

- The content participants wanted like to see portrayed in the mural including environment and flora
- · Small hand drawn elements
- · Textures and patterns relating to Newman
- · Shapes and forms relating to Newman
- · The ancient Pilbara colour palette

In this way I have aimed to encapsulate the energy, gestural movement and wishes of participants in the final artwork. The resulting design utilises bold graphic forms and hand drawn elements form a contemporary collage of patterns and aesthetic gestures inspired by the unique landscape and flora of the r