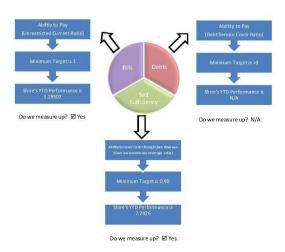

al Varianc | 311     | 14 |
| Note 3               | Rating Revenue                  | 2000    | 15 |
| Note 4               | Receivables                     |         | 17 |
| Note 5               | Disposal of Assets              | 700     | 18 |
| Note 6               | Borrowings                      | 2446    | 19 |
| Note 7               | Reserves                        |         | 21 |
| Note 8               | Grants and Contributions        | (Auto)  | 22 |
| Note 9               | Trusts                          |         | 23 |
| Note 10              | Budget Amendments               |         | 24 |

Produced 7/09/2020 15:51

# MONTHLY FINANCIAL HEALTH CHECKS

For The Period Ending 31st July 2020 Highlighting how the Shire of East Pilbara is tracking against financial ratios



#### How are we tracking against our budget targets?

# Ajusted Operating Surplus

 A measure of the Shire's ability to cover its operatinal costs including depreciation and have funds left over to cover capital expenditure (including principal loan repayments) without relying on debt or reserves



Do we meet the target? 🗷 No

Adjusted operaiting surplus and self sufficient ratios are high due to rates being fully funded at the beginning of the financial year. However as the year progresses, operating expenditure will continue to draw on this revenue source reducing to target by 30 June 2020

It should be noted that the increase in depreciation (following the revaluation of assets at fair value over the last four years) has significantly increased the annual depreciation and puts pressu