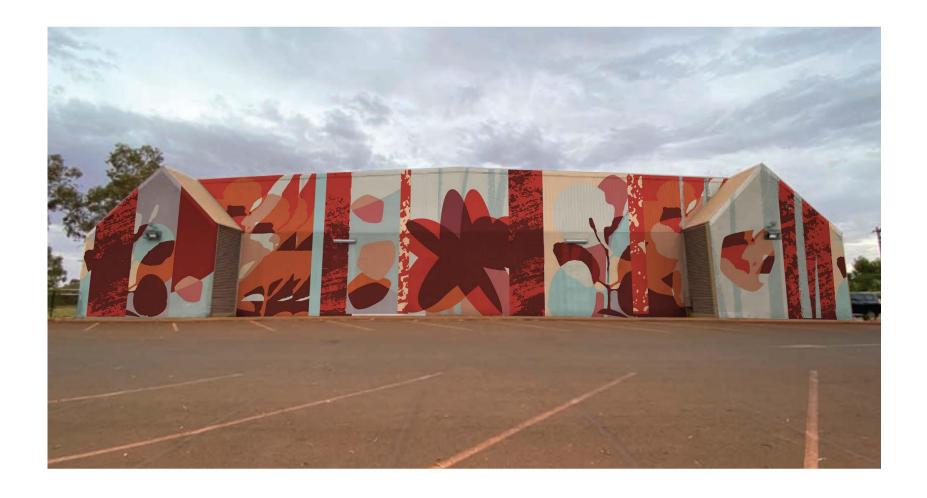

rk design for the Art @ the Heart II Year 1 mural; and
- 2. Notes the installation of the mural will commence in October 2020.

# Appendix 1 Final design concept for mural

#### ART @ THE HEART II: ANCIENT STORIES MODERN DREAMS



The artwork designed for Art @ the Heart II: Ancient Stories Modern Dreams is inspired by the unique East Pilbara region, with it's ancient geological wonders and rich varied hues. The artwork aims to develop and foster "a sense of place", engaging with visitors and residents of Newman.

The engaging and contemporary artwork will uplift the viewer, whilst it's abstract nature provides an opportunity for the viewer to explore and develop their own meaning. In this way the artwork aims to start a dialogue with the community and encouraging a sense of civic pride.





## DESIGN PROCESS AND INSPIRATION

The Residency Workshops conducted in August with the Newman Community and Newman Senior High School helped to inform parts of the mural design. The key points identified during the workshops include:

- The content participants wanted like to see portrayed in the mural including environment and flora
- · Small hand drawn elements
- · Textures and patterns relating to Newman
- · Shapes and forms relating to Newman
- · The ancient Pilbara colour palette

In this way I have aimed to encapsulate the energy, gestural movement and wishes of participants in the final artwork. The resulting design utilises bold graphic forms and hand drawn elements form a contemporary collage of patterns and aesthetic gestures inspired by the unique landscape and flora of the