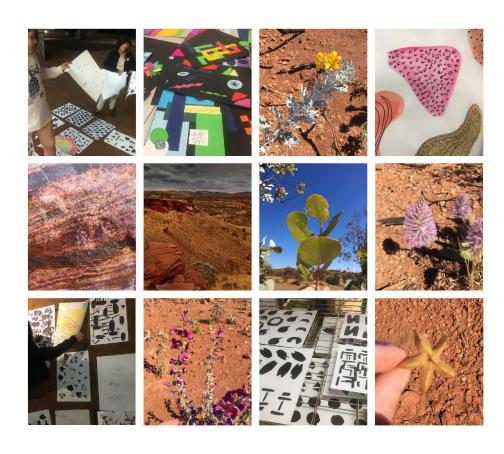

ps include:

- The content participants wanted like to see portrayed in the mural including environment and flora
- · Small hand drawn elements
- · Textures and patterns relating to Newman
- · Shapes and forms relating to Newman
- · The ancient Pilbara colour palette

In this way I have aimed to encapsulate the energy, gestural movement and wishes of participants in the final artwork. The resulting design utilises bold graphic forms and hand drawn elements form a contemporary collage of patterns and aesthetic gestures inspired by the unique landscape and flora of the region.



A consistent colour palette inspired by the region unites and enlivens the space. The chosen colour palette considers the pindan dust and ensures that potential discolouration will not adversely effect the design.



#### TIMELINE

| Friday 25 September 2020 | Concept design review and approval |
|--------------------------|------------------------------------|
| Monday 28 September 2020 | Purchase of materials              |
| Saturday 3 October 2020  | Depart for Newman with materials   |
| Sunday 4 October 2020    | Arrive in Newman                   |
| Monday 5 October 2020    | Access equipment arrives on site   |
| Monday 5 October 2020    | Mural painting begins              |
| Friday 23 October 2020   | Mural painting complete            |
| Friday 23 October 2020   | Documentation and site visit       |
| Friday 30 October 2020   | Submit maintenance manual          |
| Friday 30 October 2020   | Close-Out                          |



#### 10 MOTIONS OF WHICH PREVIOUS NOTICE HAS BEEN GIVE