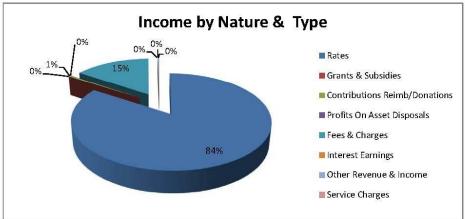

cover its operatinal costs including depreciation and have funds left over to cover capital expenditure (including principal loan repayments) without relying on debt or reserves



Do we meet the target? 🗷 No

Adjusted operaiting surplus and self sufficient ratios are high due to rates being fully funded at the beginning of the financial year. However as the year progresses, operating expenditure will continue to draw on this revenue source reducing to target by 30 June 2020

It should be noted that the increase in depreciation (following the revaluation of assets at fair value over the last four years) has significantly increased the annual depreciation and puts pressure on the operating surplus result.



# Shire Of East Pilbara Financial Graphs

For The Period Ending 31st July 2020







# SHIRE OF EAST PILBARA ORDINARY COUNCIL MEETING AGENDA

| Function, Sub-Function and<br>Department Name         | Budget Annual<br>Revenue | Budget YTD<br>Revenue | Actual YTD<br>Revenue | Monthly Budget vs<br>Actual \$ Variance | Monthly Bud vs<br>Actual % Variance | NOTES | Budget Annual<br>Expenditure | Budget YTD<br>Expenditure | Actual YTD<br>Expenditure | Monthly Budget vs<br>Actual 5 Variance | Monthly Bud vs<br>Actual % Variance | (ADVIDDOOK) |
|-------------------------------------------------------|--------------------------|-----------------------|-----------------------|-----------------------------------------|-------------------------------------|-------|------------------------------|---------------------------|---------------------------|-------------------------------