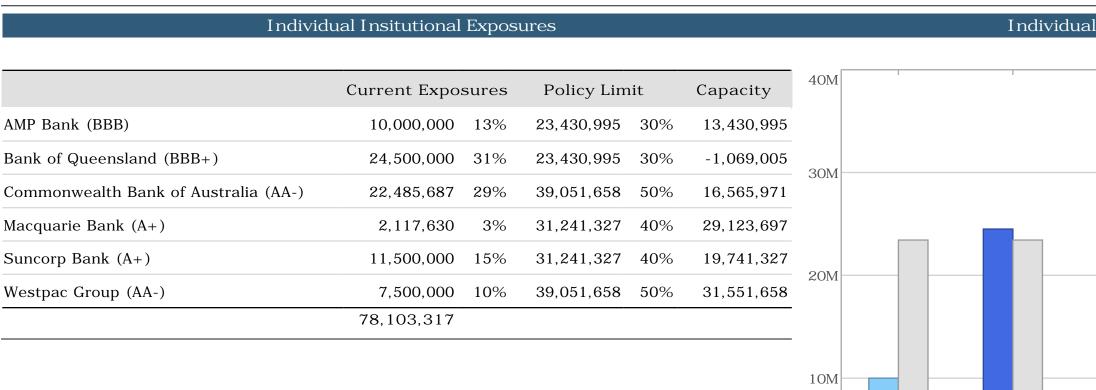

#### **Investments**

The Shire's portfolio accrued \$156,098 in interest and returned 2.66%pa up strongly from last month's result as the Shire has moved much of its bank account holdings into higher yielding TDs. For the past 12 months, the portfolio returned 1.13%, exceeding the bank bill index benchmark's 1.01%.

Investment portfolio details are disclosed within Appendix 2.

### Shire of East Pilbara Executive Summary - November 2022

Investment Policy Compliance

Total Credit Exposure

% of portfolio

30%

40%

50%

Individual Institutional Exposures

SUN

WBC

0%

10%

Investment Policy Limit

20%

## Shire of East Pilbara Investment Holdings Report - November 2022

| Cash Accounts        |                |        |              |        |             |
|----------------------|----------------|--------|--------------|--------|-------------|
| Face Current         | Institution    | Credit | Current      | Deal   | Reference   |
| Value (\$) Rate (%)  |                | Rating | Value (\$)   | No.    |             |
| 1,117,630.35 2.2573% | Macquarie Bank | A+     | 1,117,630.35 | 541691 | Accelerator |
| 2,848,265.16 0.0000% | Bankwest       | AA-    | 2,848,265.16 | 541653 |             |
| 3,965,895.51 0.6361% |                |        | 3,965,895.51 |        |             |