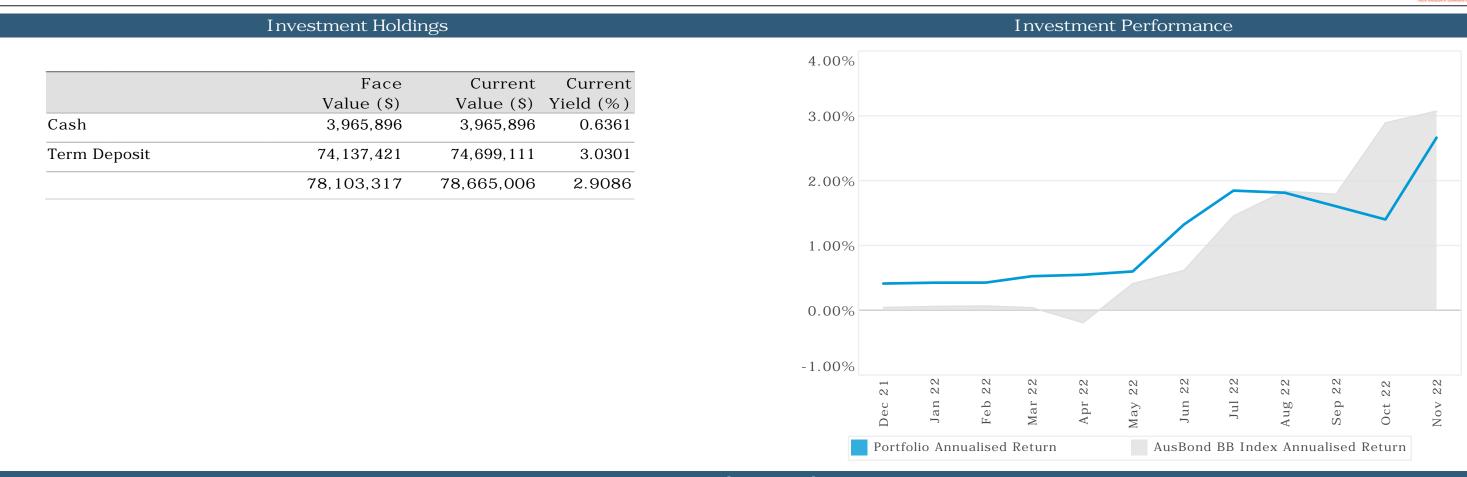

#### **Investments**

The Shire's portfolio accrued \$156,098 in interest and returned 2.66%pa up strongly from last month's result as the Shire has moved much of its bank account holdings into higher yielding TDs. For the past 12 months, the portfolio returned 1.13%, exceeding the bank bill index benchmark's 1.01%.

Investment portfolio details are disclosed within Appendix 2.

#### Term to Maturities

|         | Face       |      |      |   |
|---------|------------|------|------|---|
|         | Value (\$) |      | Max  |   |
| 1 years | 78,103,317 | 100% | 100% | а |
|         | 78,103,317 |      |      |   |

## Shire of East Pilbara Investment Holdings Report - November 2022

| Cash Accounts        |                |        |              |        |             |
|----------------------|----------------|--------|--------------|--------|-------------|
| Face Current         | Institution    | Credit | Current      | Deal   | Reference   |
| Value (\$) Rate (%)  |                | Rating | Value (\$)   | No.    |             |
| 1,117,630.35 2.2573% | Macquarie Bank | A+     | 1,117,630.35 | 541691 | Accelerator |
| 2,848,265.16 0.0000% | Bankwest       | AA-    | 2,848,265.16 | 541653 |             |
| 3,965,895.51 0.6361% |                |        | 3,965,895.51 |        |             |

| Maturity<br>Date         Face<br>Value (8)         Current<br>Nate (%)         Face (%)         Institution<br>Rating         Purchase<br>Price (8)         Purchase<br>Date         Current<br>Value (8)         Deal<br>No.         Accrued<br>Interest (8)         Next<br>No.         Next<br>Interest (8)         Next<br>Interest (8) | Ferm Depo | osits         |         |                                |      |               |           |               |        |            |             |           |
|---------------------------------------------------------------------------------------------------------------------------------------------------------------------------------------------------------------------------------------------------------------------------------------------------------------------------------------------------------------------------------------------------------------------------------------------------------------------------------------------------------------------------------------------------------------------------------------------------------------------------------------------------------------------------------------------------------------------------------------------------------------------------------------------------------------------------------------------------------------------------------------------------------------------------------------------------------------------------------------------------------------------------------------------------------------------------------------------------------------------------------------------------------------------------------------------------------------------------------------------------------------------------------------------------------------------------------------------------------------------------------------------------------------------------------------------------------------------------------------------------------------------------------------------------------------------------------------------------------------------------------------------------------------------------------------------------------|-----------|---------------|---------|--------------------------------|------|---------------|-----------|---------------|--------|------------|-------------|-----------|
| 4-Jan-2310,637,421.350.5500%BankwestAA-10,637,421.354-Jan-2210,690,477.3154222153,055.96At Maturity10-Feb-231,500,000.02.5500%Bank of QueenslandBB+1,500,000.013-May-221,521,168.4954277321,168.49At Maturity10-Feb-231,500,000.02.6500%Bank westAA-1,500,000.012-May-221,522,107.5354277122,107.53At Maturity23-Feb-235,000,000.002.8000%ME BankBB+5,000,000.027-May-225,072,109.5954280672,109.59At Maturity9-Mar-2310,000,000.001.1000%Bank of QueenslandBB+10,000,000.0010-Mar-2210,080,164.3854242880,164.38At Maturity10-Mar-231,000,000.001.0000%Macquarie BankA+1,000,000.0011-Nor-223,006,443.845435426,443.84At Maturity12-Apr-233,000,000.003.9200%Suncorp BankA+3,000,000.0011-Nor-223,006,443.845435426,443.84At Maturity10-May-233,000,000.004.1300%Suncorp BankA+3,000,000.0011-Nor-223,006,789.045435436,789.04At Maturity1-Jun-235,000,000.004.1400%Suncorp BankA+3,000,000.0011-Nor-223,006,789.045435436,880.48At Maturity14-Jun-233,000,000.004.1400%Suncorp BankA+3,000,000.0011-Nor-223,006,805.4854                                                                                                                                                                                                                                                                                                                                                                                                                                                                                                                                                                                                                                                                              | 0         |               |         | Institution                    |      |               |           |               |        |            | Interest    | Reference |
| 10-Feb-231,500,000.002.5500%Bank of QueenslandBBB+1,500,000.0013-May-221,521,168.4954277321,168.49At Maturity10-Feb-231,500,000.002.6500%BankwestAA-1,500,000.0012-May-221,522,107.5354277122,107.53At Maturity23-Feb-235,000,000.002.8000%ME BankBBB+5,000,000.0027-May-225,072,109.5954280672,109.59At Maturity9-Mar-2310,000,000.001.1000%Bank of QueenslandBBB+10,000,000.0010-Mar-2210,080,164.3854242880,164.38At Maturity10-Mar-231,000,000.001.0000%Macquarie BankA+1,000,000.0010-Mar-221,007,287.675424297,287.67At Maturity12-Apr-233,000,000.003.9200%Suncorp BankA+3,000,000.0023-Nov-222,502,191.785435822,191.78At Maturity10-May-233,000,000.004.1300%Suncorp BankA+3,000,000.0011-Nov-223,006,789.045435436,789.04At Maturity1-Jun-235,000,000.003.1300%Commonwealth Bank of AustraliaAA-5,000,000.001-Jun-225,078,464.3854282678,464.38At Maturity14-Jun-233,000,000.004.1400%Suncorp BankA+3,000,000.0011-Nov-223,006,805.485435446,805.48At Maturity15-Jun-238,000,000.004.1500%Bank of QueenslandBB+8,000,000.0015-Jun-                                                                                                                                                                                                                                                                                                                                                                                                                                                                                                                                                                                                                                                            | 12-Dec-22 | 2,500,000.00  | 2.9900% | Commonwealth Bank of Australia | AA-  | 2,500,000.00  | 9-Nov-22  | 2,504,505.48  | 543534 | 4,505.48   | At Maturity |           |
| 10-Feb-231,500,000.002.6500%BankwestAA-1,500,000.0012-May-221,522,107.5354277122,107.53At Maturity23-Feb-235,000,000.002.8000%ME BankBBA+5,000,000.0027-May-225,072,109.5954280672,109.59At Maturity9-Mar-2310,000,000.001.1000%Bank of QueenslandBBB+10,000,000.0010-Mar-2210,080,164.3854242880,164.38At Maturity10-Mar-231,000,000.001.0000%Macquarie BankA+1,000,000.0010-Mar-221,007,287.675424297,287.67At Maturity12-Apr-233,000,000.003.9200%Suncorp BankA+3,000,000.0023-Nov-222,502,191.785435822,191.78At Maturity10-May-233,000,000.004.1300%Suncorp BankA+3,000,000.0011-Nov-223,006,789.045435436,789.04At Maturity10-May-235,000,000.003.1300%Commonwealth Bank of AustraliaAA-5,000,000.001-Jun-225,078,464.385435426,805.48At Maturity14-Jun-233,000,000.004.1400%Suncorp BankA+3,000,000.0011-Nov-223,006,805.485435446,805.48At Maturity15-Jun-238,000,000.004.1400%Suncorp BankA+3,000,000.0011-Nov-223,006,805.485435446,805.48At Maturity15-Jun-238,000,000.004.1400%Suncorp BankA+3,000,000.0015-Jun-223,006                                                                                                                                                                                                                                                                                                                                                                                                                                                                                                                                                                                                                                                                     | 4-Jan-23  | 10,637,421.35 | 0.5500% | Bankwest                       | AA-  | 10,637,421.35 | 4-Jan-22  | 10,690,477.31 | 542221 | 53,055.96  | At Maturity |           |
| 23-Feb-235,000,000.002.8000%ME BankBBB+5,000,000.0027-May-225,072,109.5954280672,109.59At Maturity9-Mar-2310,000,000.001.1000%Bank of QueenslandBBB+10,000,000.0010-Mar-2210,080,164.3854242880,164.38At Maturity10-Mar-231,000,000.001.0000%Macquarie BankA+1,000,000.0010-Mar-221,007,287.675424297,287.67At Maturity12-Apr-233,000,000.003.9200%Suncorp BankA+3,000,000.0011-Nov-223,006,443.845435426.443.84At Maturity20-Apr-232,500,000.004.1000%Suncorp BankA+2,500,000.0023-Nov-222,502,191.785435822,191.78At Maturity10-May-233,000,000.004.1300%Commonwealth Bank of AustraliaAA+3,000,000.0011-Nov-223,006,789.045435436,789.04At Maturity14-Jun-235,000,000.003.1300%Commonwealth Bank of AustraliaAA+3,000,000.0011-Nov-223,006,805.485435446,805.48At Maturity14-Jun-238,000,000.004.1400%Suncorp BankA+3,000,000.0011-Nov-223,006,805.485435446,805.48At Maturity15-Jun-238,000,000.004.1400%Suncorp BankA+3,000,000.0011-Nov-223,006,805.485435446,805.48At Maturity15-Jun-238,000,000.004.1400%Bank of QueenslandBB+8,000,000.00 <td>10-Feb-23</td> <td>1,500,000.00</td> <td>2.5500%</td> <td>Bank of Queensland</td> <td>BBB+</td> <td>1,500,000.00</td> <td>13-May-22</td> <td>1,521,168.49</td> <td>542773</td> <td>21,168.49</td> <td>At Maturity</td> <td></td>                                                                                                                                                                                                                                                                                                                                                                                                                 | 10-Feb-23 | 1,500,000.00  | 2.5500% | Bank of Queensland             | BBB+ | 1,500,000.00  | 13-May-22 | 1,521,168.49  | 542773 | 21,168.49  | At Maturity |           |
| 9-Mar-23       10,000,000.00       1.1000%       Bank of Queensland       BBB+       10,000,000.00       10-Mar-22       10,080,164.38       542428       80,164.38       At Maturity         10-Mar-23       1,000,000.00       1.0000%       Macquarie Bank       A+       1,000,000.00       10-Mar-22       1,007,287.67       542429       7,287.67       At Maturity         12-Apr-23       3,000,000.00       3.9200%       Suncorp Bank       A+       3,000,000.00       11-Nov-22       3,006,443.84       543542       6,443.84       At Maturity         20-Apr-23       2,500,000.00       4.0000%       Suncorp Bank       A+       2,500,000.00       23-Nov-22       2,502,191.78       543582       2,191.78       At Maturity         10-May-23       3,000,000.00       4.1300%       Suncorp Bank       A+       3,000,000.00       11-Nov-22       3,006,789.04       543543       6,789.04       At Maturity         10-May-23       3,000,000.00       3.1300%       Commonwealth Bank of Australia       AA-       5,000,000.00       11-Nov-22       3,006,789.04       543543       6,805.48       At Maturity         14-Jun-23       3,000,000.00       4.1400%       Suncorp Bank       A+       3,000,000.00       11-Nov-22       3,006,805.48       543544 <td>10-Feb-23</td> <td>1,500,000.00</td> <td>2.6500%</td> <td>Bankwest</td> <td>AA-</td> <td>1,500,000.00</td> <td>12-May-22</td> <td>1,522,107.53</td> <td>542771</td> <td>22,107.53</td> <td>At Maturity</td> <td></td>                                                                                                                                                                                   | 10-Feb-23 | 1,500,000.00  | 2.6500% | Bankwest                       | AA-  | 1,500,000.00  | 12-May-22 | 1,522,107.53  | 542771 | 22,107.53  | At Maturity |           |
| 10-Mar-231,000,000.001.0000%Macquarie BankA+1,000,000.0010-Mar-221,007,287.675424297,287.67At Maturity12-Apr-233,000,000.003.9200%Suncorp BankA+3,000,000.0011-Nov-223,006,443.845435426,443.84At Maturity20-Apr-232,500,000.004.0000%Suncorp BankA+2,500,000.0023-Nov-222,502,191.785435822,191.78At Maturity10-May-233,000,000.004.1300%Suncorp BankA+3,000,000.0011-Nov-223,006,789.045435436,789.04At Maturity1-Jun-235,000,000.003.1300%Commonwealth Bank of AustraliaAA-5,000,000.001-Jun-225,078,464.3854282678,464.38At Maturity14-Jun-233,000,000.004.1400%Suncorp BankA+3,000,000.0011-Nov-223,006,805.485435446,805.48At Maturity15-Jun-238,000,000.004.1500%Bank of QueenslandBBB+8,000,000.0115-Jun-228,153,720.55542870153,720.55At Maturity                                                                                                                                                                                                                                                                                                                                                                                                                                                                                                                                                                                                                                                                                                                                                                                                                                                                                                                                              | 23-Feb-23 | 5,000,000.00  | 2.8000% | ME Bank                        | BBB+ | 5,000,000.00  | 27-May-22 | 5,072,109.59  | 542806 | 72,109.59  | At Maturity |           |
| 12-Apr-23       3,000,000.00       3.9200%       Suncorp Bank       A+       3,000,000.011-Nov-22       3,006,443.84       543542       6,443.84       At Maturity         20-Apr-23       2,500,000.00       4.0000%       Suncorp Bank       A+       2,500,000.00       23-Nov-22       2,502,191.78       543582       2,191.78       At Maturity         10-May-23       3,000,000.00       4.1300%       Suncorp Bank       A+       3,000,000.00       11-Nov-22       3,006,789.04       543543       6,789.04       At Maturity         1-Jun-23       5,000,000.00       3.1300%       Commonwealth Bank of Australia       AA-       5,000,000.00       1-Jun-22       5,078,464.38       543544       6,805.48       At Maturity         14-Jun-23       3,000,000.00       4.1400%       Suncorp Bank       A+       3,000,000.00       11-Nov-22       3,006,805.48       543544       6,805.48       At Maturity         15-Jun-23       8,000,000.00       4.1500%       Bank of Queensland       BB+       8,000,000.00       15-Jun-22       8,153,720.55       542870       153,720.55       At Maturity                                                                                                                                                                                                                                                                                                                                                                                                                                                                                                                                                                             | 9-Mar-23  | 10,000,000.00 | 1.1000% | Bank of Queensland             | BBB+ | 10,000,000.00 | 10-Mar-22 | 10,080,164.38 | 542428 | 80,164.38  | At Maturity |           |
| 20-Apr-23       2,500,000.00       4.0000%       Suncorp Bank       A+       2,500,000.00       23-Nov-22       2,502,191.78       543582       2,191.78       At Maturity         10-May-23       3,000,000.00       4.1300%       Suncorp Bank       A+       3,000,000.01       11-Nov-22       3,006,789.04       543543       6,789.04       At Maturity         1-Jun-23       5,000,000.00       3.1300%       Commonwealth Bank of Australia       AA-       5,000,000.01       1-Jun-22       5,078,464.38       542826       78,464.38       At Maturity         14-Jun-23       3,000,000.00       4.1400%       Suncorp Bank       A+       3,000,000.01       1-Nov-22       3,006,805.48       543544       6,805.48       At Maturity         15-Jun-23       8,000,000.00       4.1500%       Bank of Queensland       BB+       8,000,000.00       15-Jun-22       8,153,720.55       542870       153,720.55       At Maturity                                                                                                                                                                                                                                                                                                                                                                                                                                                                                                                                                                                                                                                                                                                                                        | 10-Mar-23 | 1,000,000.00  | 1.0000% | Macquarie Bank                 | A+   | 1,000,000.00  | 10-Mar-22 | 1,007,287.67  | 542429 | 7,287.67   | At Maturity |           |
| 10-May-23       3,000,000.00       4.1300%       Suncorp Bank       A+       3,000,000.00       11-Nov-22       3,006,789.04       543543       6,789.04       At Maturity         1-Jun-23       5,000,000.00       3.1300%       Commonwealth Bank of Australia       AA-       5,000,000.00       1-Jun-22       5,078,464.38       542826       78,464.38       At Maturity         14-Jun-23       3,000,000.00       4.1400%       Suncorp Bank       A+       3,000,000.00       11-Nov-22       3,006,805.48       543544       6,805.48       At Maturity         15-Jun-23       8,000,000.00       4.1500%       Bank of Queensland       BB+       8,000,000.00       15-Jun-22       8,153,720.55       542870       153,720.55       At Maturity                                                                                                                                                                                                                                                                                                                                                                                                                                                                                                                                                                                                                                                                                                                                                                                                                                                                                                                                          | 12-Apr-23 | 3,000,000.00  | 3.9200% | Suncorp Bank                   | A+   | 3,000,000.00  | 11-Nov-22 | 3,006,443.84  | 543542 | 6,443.84   | At Maturity |           |
| 1-Jun-23       5,000,000.00       3.1300%       Commonwealth Bank of Australia       AA-       5,000,000.00       1-Jun-22       5,078,464.38       542826       78,464.38       At Maturity         14-Jun-23       3,000,000.00       4.1400%       Suncorp Bank       A+       3,000,000.00       11-Nov-22       3,006,805.48       543544       6,805.48       At Maturity         15-Jun-23       8,000,000.00       4.1500%       Bank of Queensland       BB+       8,000,000.00       15-Jun-22       8,153,720.55       542870       153,720.55       At Maturity                                                                                                                                                                                                                                                                                                                                                                                                                                                                                                                                                                                                                                                                                                                                                                                                                                                                                                                                                                                                                                                                                                                             | 20-Apr-23 | 2,500,000.00  | 4.0000% | Suncorp Bank                   | A+   | 2,500,000.00  | 23-Nov-22 | 2,502,191.78  | 543582 | 2,191.78   | At Maturity |           |
| 14-Jun-23       3,000,000.00       4.1400%       Suncorp Bank       A+       3,000,000.00       11-Nov-22       3,006,805.48       543544       6,805.48       At Maturity         15-Jun-23       8,000,000.00       4.1500%       Bank of Queensland       BB+       8,000,000.00       15-Jun-22       8,153,720.55       542870       153,720.55       At Maturity                                                                                                                                                                                                                                                                                                                                                                                                                                                                                                                                                                                                                                                                                                                                                                                                                                                                                                                                                                                                                                                                                                                                                                                                                                                                                                                                  | 10-May-23 | 3,000,000.00  | 4.1300% | Suncorp Bank                   | A+   | 3,000,000.00  | 11-Nov-22 | 3,006,789.04  | 543543 | 6,789.04   | At Maturity |           |
| 15-Jun-23       8,000,000.00       4.1500%       Bank of Queensland       BB+       8,000,000.00       15-Jun-22       8,153,720.55       542870       153,720.55       At Maturity                                                                                                                                                                                                                                                                                                                                                                                                                                                                                                                                                                                                                                                                                                                                                                                                                                                                                                                                                                                                                                                                                                                                                                                                                                                                                                                                                                                                                                                                                                                     | 1-Jun-23  | 5,000,000.00  | 3.1300% | Commonwealth Bank of Australia | AA-  | 5,000,000.00  | 1-Jun-22  | 5,078,464.38  | 542826 | 78,464.38  | At Maturity |           |
|                                                                                                                                                                                                                                                                                                                                                                                                                                                                                                                                                                                                                                                                                                                                                                                                                                                                                                                                                                                                                                                                                                                                                                                                                                                                                                                                                                                                                                                                                                                                                                                                                                                                                                         | 14-Jun-23 | 3,000,000.00  | 4.1400% | Suncorp Bank                   | A+   | 3,000,000.00  | 11-Nov-22 | 3,006,805.48  | 543544 | 6,805.48   | At Maturity |           |
| 21-Jun-23       5,000,000.00       4.5500%       AMP Bank       BBB       5,000,000.00       21-Nov-22       5,006,232.88       543570       6,232.88       At Maturity                                                                                                                                                                                                                                                                                                                                                                                                                                                                                                                                                                                                                                                                                                                                                                                                                                                                                                                                                                                                                                                                                                                                                                                                                                                                                                                                                                                                                                                                                                                                 | 15-Jun-23 | 8,000,000.00  | 4.1500% | Bank of Queensland             | BBB+ | 8,000,000.00  | 15-Jun-22 | 8,153,720.55  | 542870 | 153,720.55 | At Maturity |           |
|                                                                                                                                                                                                                                                                                                                                                                                                                                                                                                                                                                                                                                                                                                                                                                                                                                                                                                                                                                                                                                                                                                                                                                                                                                                                                                                                                                                                                                                                                                                                                                                                                                                                                                         | 21-Jun-23 | 5,000,000.00  | 4.5500% | AMP Bank                       | BBB  | 5,000,000.00  | 21-Nov-22 | 5,006,232.88  | 543570 | 6,232.88   | At Maturity |           |
| 4-Nov-23 5,000,000.00 4.7200% Westpac Group AA- 5,000,000.00 4-Nov-22 5,017,457.53 543568 17,457.53 At Maturity                                                                                                                                                                                                                                                                                                                                                                                                                                                                                                                                                                                                                                                                                                                                                                                                                                                                                                                                                                                                                                                                                                                                                                                                                                                                                                                                                                                                                                                                                                                                                                                         | 4-Nov-23  | 5,000,000.00  | 4.7200% | Westpac Group                  | AA-  | 5,000,000.00  | 4-Nov-22  | 5,017,457.53  | 543568 | 17,457.53  | At Maturity |           |
| 7-Nov-23       5,000,000.00       4.8000%       AMP Bank       BBB       5,000,000.00       7-Nov-22       5,015,780.82       543521       15,780.82       At Maturity                                                                                                                                                                                                                                                                                                                                                                                                                                                                                                                                                                                                                                                                                                                                                                                                                                                                                                                                                                                                                                                                                                                                                                                                                                                                                                                                                                                                                                                                                                                                  | 7-Nov-23  | 5,000,000.00  | 4.8000% | AMP Bank                       | BBB  | 5,000,000.00  | 7-Nov-22  | 5,015,780.82  | 543521 | 15,780.82  | At Maturity |           |
| 8-Nov-23       2,500,000.00       4.7000%       Westpac Group       AA-       2,500,000.00       8-Nov-22       2,507,404.11       543569       7,404.11       At Maturity                                                                                                                                                                                                                                                                                                                                                                                                                                                                                                                                                                                                                                                                                                                                                                                                                                                                                                                                                                                                                                                                                                                                                                                                                                                                                                                                                                                                                                                                                                                              | 8-Nov-23  | 2,500,000.00  | 4.7000% | Westpac Group                  | AA-  | 2,500,000.00  | 8-Nov-22  | 2,507,404.11  | 543569 | 7,404.11   | At Maturity |           |
| 74,137,421.35 3.0301% 74,699,110.86 561,689.51                                                                                                                                                                                                                                                                                                                                                                                                                                                                                                                                                                                                                                                                                                                                                                                                                                                                                                                                                                                                                                                                                                                                                                                                                                                                                                                                                                                                                                                                                                                                                                                                                                                          |           | 74,137,421.35 | 3.0301% |                                |      | 74,137,421.35 |           | 74,699,110.86 |        | 561,689.51 |             |           |