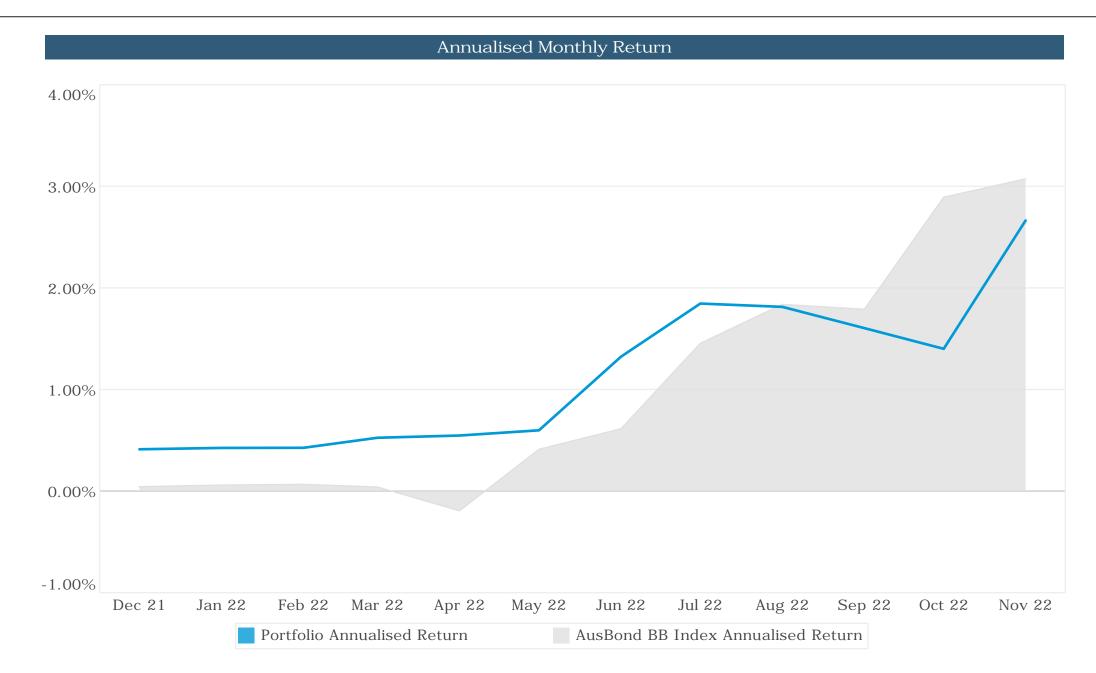

#### **Investments**

The Shire's portfolio accrued \$156,098 in interest and returned 2.66%pa up strongly from last month's result as the Shire has moved much of its bank account holdings into higher yielding TDs. For the past 12 months, the portfolio returned 1.13%, exceeding the bank bill index benchmark's 1.01%.