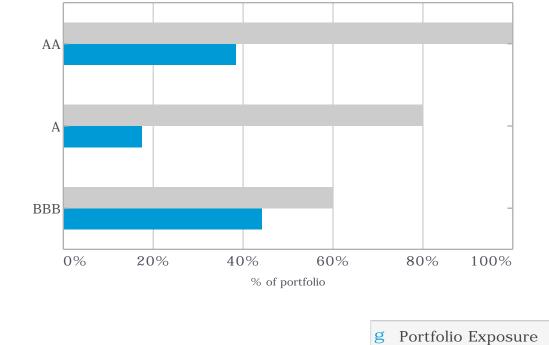

#### **Investments**

The Shire's portfolio accrued \$156,098 in interest and returned 2.66%pa up strongly from last month's result as the Shire has moved much of its bank account holdings into higher yielding TDs. For the past 12 months, the portfolio returned 1.13%, exceeding the bank bill index benchmark's 1.01%.

Investment portfolio details are disclosed within Appendix 2.

### Investment Summary Report November 2022

### Shire of East Pilbara Executive Summary - November 2022

Investment Policy Compliance

Total Credit Exposure

% of portfolio

30%

40%

50%

Individual Institutional Exposures

SUN

WBC

0%

10%

Investment Policy Limit

20%