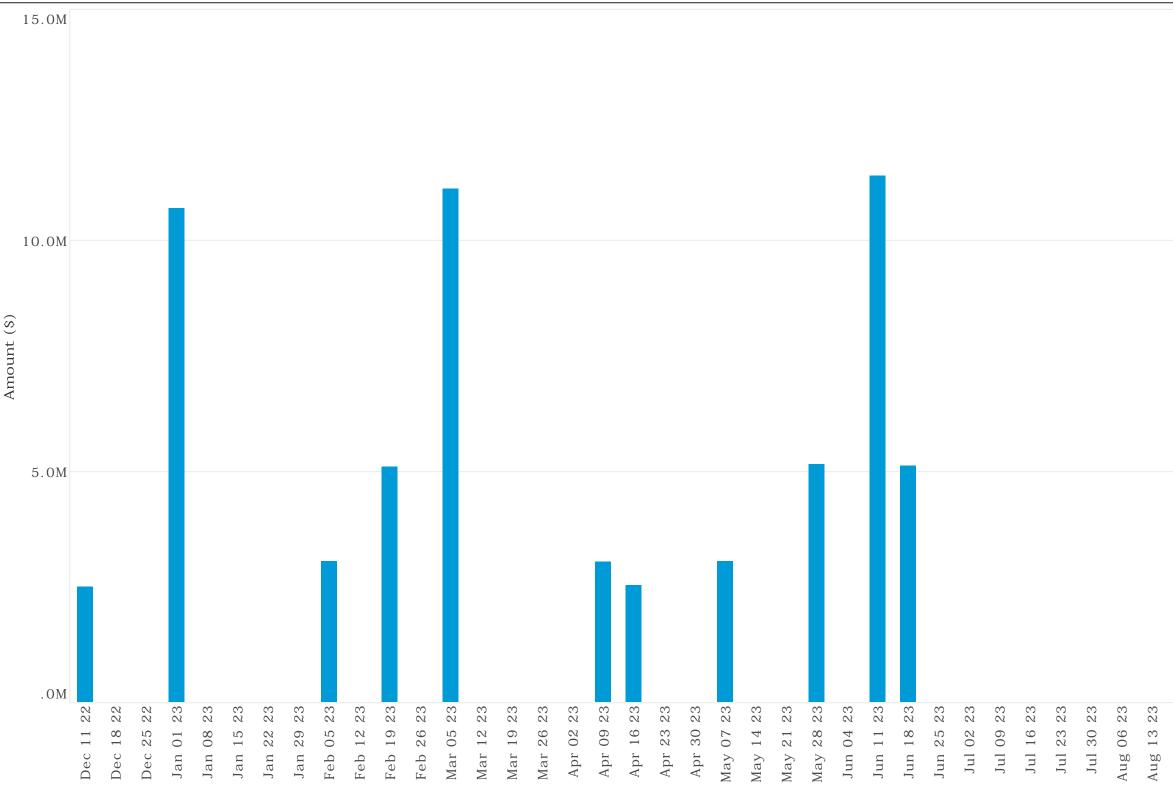

#### Term to Maturities

|         | Face       |      |      |   |
|---------|------------|------|------|---|
|         | Value (\$) |      | Max  |   |
| 1 years | 78,103,317 | 100% | 100% | а |
|         | 78,103,317 |      |      |   |

| Maturity<br>Date         Face<br>Value (8)         Current<br>Nate (%)         Face (%)         Institution<br>Rating         Purchase<br>Price (8)         Purchase<br>Date         Current<br>Value (8)         Deal<br>No.         Accrued<br>Interest (8)         Next<br>No.         Next<br>Interest (8)         Next<br>Interest (8) | Ferm Depo | osits         |         |                                |      |               |           |               |        |            |             |           |
|---------------------------------------------------------------------------------------------------------------------------------------------------------------------------------------------------------------------------------------------------------------------------------------------------------------------------------------------------------------------------------------------------------------------------------------------------------------------------------------------------------------------------------------------------------------------------------------------------------------------------------------------------------------------------------------------------------------------------------------------------------------------------------------------------------------------------------------------------------------------------------------------------------------------------------------------------------------------------------------------------------------------------------------------------------------------------------------------------------------------------------------------------------------------------------------------------------------------------------------------------------------------------------------------------------------------------------------------------------------------------------------------------------------------------------------------------------------------------------------------------------------------------------------------------------------------------------------------------------------------------------------------------------------------------------------------------------|-----------|---------------|---------|--------------------------------|------|---------------|-----------|---------------|--------|------------|-------------|-----------|
| 4-Jan-2310,637,421.350.5500%BankwestAA-10,637,421.354-Jan-2210,690,477.3154222153,055.96At Maturity10-Feb-231,500,000.02.5500%Bank of QueenslandBB+1,500,000.013-May-221,521,168.4954277321,168.49At Maturity10-Feb-231,500,000.02.6500%Bank westAA-1,500,000.012-May-221,522,107.5354277122,107.53At Maturity23-Feb-235,000,000.002.8000%ME BankBB+5,000,000.027-May-225,072,109.5954280672,109.59At Maturity9-Mar-2310,000,000.001.1000%Bank of QueenslandBB+10,000,000.0010-Mar-2210,080,164.3854242880,164.38At Maturity10-Mar-231,000,000.001.0000%Macquarie BankA+1,000,000.0011-Nor-223,006,443.845435426,443.84At Maturity12-Apr-233,000,000.003.9200%Suncorp BankA+3,000,000.0011-Nor-223,006,443.845435426,443.84At Maturity10-May-233,000,000.004.1300%Suncorp BankA+3,000,000.0011-Nor-223,006,789.045435436,789.04At Maturity1-Jun-235,000,000.004.1400%Suncorp BankA+3,000,000.0011-Nor-223,006,789.045435436,880.48At Maturity14-Jun-233,000,000.004.1400%Suncorp BankA+3,000,000.0011-Nor-223,006,805.4854                                                                                                                                                                                                                                                                                                                                                                                                                                                                                                                                                                                                                                                                              | 0         |               |         | Institution                    |      |               |           |               |        |            | Interest    | Reference |
| 10-Feb-231,500,000.002.5500%Bank of QueenslandBBB+1,500,000.0013-May-221,521,168.4954277321,168.49At Maturity10-Feb-231,500,000.002.6500%BankwestAA-1,500,000.0012-May-221,522,107.5354277122,107.53At Maturity23-Feb-235,000,000.002.8000%ME BankBBB+5,000,000.0027-May-225,072,109.5954280672,109.59At Maturity9-Mar-2310,000,000.001.1000%Bank of QueenslandBBB+10,000,000.0010-Mar-2210,080,164.3854242880,164.38At Maturity10-Mar-231,000,000.001.0000%Macquarie BankA+1,000,000.0010-Mar-221,007,287.675424297,287.67At Maturity12-Apr-233,000,000.003.9200%Suncorp BankA+3,000,000.0023-Nov-222,502,191.785435822,191.78At Maturity10-May-233,000,000.004.1300%Suncorp BankA+3,000,000.0011-Nov-223,006,789.045435436,789.04At Maturity1-Jun-235,000,000.003.1300%Commonwealth Bank of AustraliaAA-5,000,000.001-Jun-225,078,464.3854282678,464.38At Maturity14-Jun-233,000,000.004.1400%Suncorp BankA+3,000,000.0011-Nov-223,006,805.485435446,805.48At Maturity15-Jun-238,000,000.004.1500%Bank of QueenslandBB+8,000,000.0015-Jun-                                                                                                                                                                                                                                                                                                                                                                                                                                                                                                                                                                                                                                                            | 12-Dec-22 | 2,500,000.00  | 2.9900% | Commonwealth Bank of Australia | AA-  | 2,500,000.00  | 9-Nov-22  | 2,504,505.48  | 543534 | 4,505.48   | At Maturity |           |
| 10-Feb-231,500,000.002.6500%BankwestAA-1,500,000.0012-May-221,522,107.5354277122,107.53At Maturity23-Feb-235,000,000.002.8000%ME BankBBA+5,000,000.0027-May-225,072,109.5954280672,109.59At Maturity9-Mar-2310,000,000.001.1000%Bank of QueenslandBBB+10,000,000.0010-Mar-2210,080,164.3854242880,164.38At Maturity10-Mar-231,000,000.001.0000%Macquarie BankA+1,000,000.0010-Mar-221,007,287.675424297,287.67At Maturity12-Apr-233,000,000.003.9200%Suncorp BankA+3,000,000.0023-Nov-222,502,191.785435822,191.78At Maturity10-May-233,000,000.004.1300%Suncorp BankA+3,000,000.0011-Nov-223,006,789.045435436,789.04At Maturity10-May-235,000,000.003.1300%Commonwealth Bank of AustraliaAA-5,000,000.001-Jun-225,078,464.385435426,805.48At Maturity14-Jun-233,000,000.004.1400%Suncorp BankA+3,000,000.0011-Nov-223,006,805.485435446,805.48At Maturity15-Jun-238,000,000.004.1400%Suncorp BankA+3,000,000.0011-Nov-223,006,805.485435446,805.48At Maturity15-Jun-238,000,000.004.1400%Suncorp BankA+3,000,000.0015-Jun-223,006                                                                                                                                                                                                                                                                                                                                                                                                                                                                                                                                                                                                                                                                     | 4-Jan-23  | 10,637,421.35 | 0.5500% | Bankwest                       | AA-  | 10,637,421.35 | 4-Jan-22  | 10,690,477.31 | 542221 | 53,055.96  | At Maturity |           |
| 23-Feb-235,000,000.002.8000%ME BankBBB+5,000,000.0027-May-225,072,109.5954280672,109.59At Maturity9-Mar-2310,000,000.001.1000%Bank of QueenslandBBB+10,000,000.0010-Mar-2210,080,164.3854242880,164.38At Maturity10-Mar-231,000,000.001.0000%Macquarie BankA+1,000,000.0010-Mar-221,007,287.675424297,287.67At Maturity12-Apr-233,000,000.003.9200%Suncorp BankA+3,000,000.0011-Nov-223,006,443.845435426.443.84At Maturity20-Apr-232,500,000.004.1000%Suncorp BankA+2,500,000.0023-Nov-222,502,191.785435822,191.78At Maturity10-May-233,000,000.004.1300%Commonwealth Bank of AustraliaAA+3,000,000.0011-Nov-223,006,789.045435436,789.04At Maturity14-Jun-235,000,000.003.1300%Commonwealth Bank of AustraliaAA+3,000,000.0011-Nov-223,006,805.485435446,805.48At Maturity14-Jun-238,000,000.004.1400%Suncorp BankA+3,000,000.0011-Nov-223,006,805.485435446,805.48At Maturity15-Jun-238,000,000.004.1400%Suncorp BankA+3,000,000.0011-Nov-223,006,805.485435446,805.48At Maturity15-Jun-238,000,000.004.1400%Bank of QueenslandBB+8,000,000.00 <td>10-Feb-23</td> <td>1,500,000.00</td> <td>2.5500%</td> <td>Bank of Queensland</td> <td>BBB+</td> <td>1,500,000.00</td> <td>13-May-22</td> <td>1,521,168.49</td> <td>542773</td> <td>21,168.49</td> <td>At Maturity</td> <td></td>                                                                                                                                                                                                                                                                                                                                                                                                                 | 10-Feb-23 | 1,500,000.00  | 2.5500% | Bank of Queensland             | BBB+ | 1,500,000.00  | 13-May-22 | 1,521,168.49  | 542773 | 21,168.49  | At Maturity |           |
| 9-Mar-23       10,000,000.00       1.1000%       Bank of Queensland       BBB+       10,000,000.00       10-Mar-22       10,080,164.38       542428       80,164.38       At Maturity         10-Mar-23       1,000,000.00       1.0000%       Macquarie Bank       A+       1,000,000.00       10-Mar-22       1,007,287.67       542429       7,287.67       At Maturity         12-Apr-23       3,000,000.00       3.9200%       Suncorp Bank       A+       3,000,000.00       11-Nov-22       3,006,443.84       543542       6,443.84       At Maturity         20-Apr-23       2,500,000.00       4.0000%       Suncorp Bank       A+       2,500,000.00       23-Nov-22       2,502,191.78       543582       2,191.78       At Maturity         10-May-23       3,000,000.00       4.1300%       Suncorp Bank       A+       3,000,000.00       11-Nov-22       3,006,789.04       543543       6,789.04       At Maturity         10-May-23       3,000,000.00       3.1300%       Commonwealth Bank of Australia       AA-       5,000,000.00       11-Nov-22       3,006,789.04       543543       6,805.48       At Maturity         14-Jun-23       3,000,000.00       4.1400%       Suncorp Bank       A+       3,000,000.00       11-Nov-22       3,006,805.48       543544 <td>10-Feb-23</td> <td>1,500,000.00</td> <td>2.6500%</td> <td>Bankwest</td> <td>AA-</td> <td>1,500,000.00</td> <td>12-May-22</td> <td>1,522,107.53</td> <td>542771</td> <td>22,107.53</td> <td>At Maturity</td> <td></td>                                                                                                                                                                                   | 10-Feb-23 | 1,500,000.00  | 2.6500% | Bankwest                       | AA-  | 1,500,000.00  | 12-May-22 | 1,522,107.53  | 542771 | 22,107.53  | At Maturity |           |
| 10-Mar-231,000,000.001.0000%Macquarie BankA+1,000,000.0010-Mar-221,007,287.675424297,287.67At Maturity12-Apr-233,000,000.003.9200%Suncorp BankA+3,000,000.0011-Nov-223,006,443.845435426,443.84At Maturity20-Apr-232,500,000.004.0000%Suncorp BankA+2,500,000.0023-Nov-222,502,191.785435822,191.78At Maturity10-May-233,000,000.004.1300%Suncorp BankA+3,000,000.0011-Nov-223,006,789.045435436,789.04At Maturity1-Jun-235,000,000.003.1300%Commonwealth Bank of AustraliaAA-5,000,000.001-Jun-225,078,464.3854282678,464.38At Maturity14-Jun-233,000,000.004.1400%Suncorp BankA+3,000,000.0011-Nov-223,006,805.485435446,805.48At Maturity15-Jun-238,000,000.004.1500%Bank of QueenslandBBB+8,000,000.0115-Jun-228,153,720.55542870153,720.55At Maturity                                                                                                                                                                                                                                                                                                                                                                                                                                                                                                                                                                                                                                                                                                                                                                                                                                                                                                                                              | 23-Feb-23 | 5,000,000.00  | 2.8000% | ME Bank                        | BBB+ | 5,000,000.00  | 27-May-22 | 5,072,109.59  | 542806 | 72,109.59  | At Maturity |           |
| 12-Apr-23       3,000,000.00       3.9200%       Suncorp Bank       A+       3,000,000.011-Nov-22       3,006,443.84       543542       6,443.84       At Maturity         20-Apr-23       2,500,000.00       4.0000%       Suncorp Bank       A+       2,500,000.00       23-Nov-22       2,502,191.78       543582       2,191.78       At Maturity         10-May-23       3,000,000.00       4.1300%       Suncorp Bank       A+       3,000,000.00       11-Nov-22       3,006,789.04       543543       6,789.04       At Maturity         1-Jun-23       5,000,000.00       3.1300%       Commonwealth Bank of Australia       AA-       5,000,000.00       1-Jun-22       5,078,464.38       543544       6,805.48       At Maturity         14-Jun-23       3,000,000.00       4.1400%       Suncorp Bank       A+       3,000,000.00       11-Nov-22       3,006,805.48       543544       6,805.48       At Maturity         15-Jun-23       8,000,000.00       4.1500%       Bank of Queensland       BB+       8,000,000.00       15-Jun-22       8,153,720.55       542870       153,720.55       At Maturity                                                                                                                                                                                                                                                                                                                                                                                                                                                                                                                                                                             | 9-Mar-23  | 10,000,000.00 | 1.1000% | Bank of Queensland             | BBB+ | 10,000,000.00 | 10-Mar-22 | 10,080,164.38 | 542428 | 80,164.38  | At Maturity |           |
| 20-Apr-23       2,500,000.00       4.0000%       Suncorp Bank       A+       2,500,000.00       23-Nov-22       2,502,191.78       543582       2,191.78       At Maturity         10-May-23       3,000,000.00       4.1300%       Suncorp Bank       A+       3,000,000.01       11-Nov-22       3,006,789.04       543543       6,789.04       At Maturity         1-Jun-23       5,000,000.00       3.1300%       Commonwealth Bank of Australia       AA-       5,000,000.01       1-Jun-22       5,078,464.38       542826       78,464.38       At Maturity         14-Jun-23       3,000,000.00       4.1400%       Suncorp Bank       A+       3,000,000.01       1-Nov-22       3,006,805.48       543544       6,805.48       At Maturity         15-Jun-23       8,000,000.00       4.1500%       Bank of Queensland       BB+       8,000,000.00       15-Jun-22       8,153,720.55       542870       153,720.55       At Maturity                                                                                                                                                                                                                                                                                                                                                                                                                                                                                                                                                                                                                                                                                                                                                        | 10-Mar-23 | 1,000,000.00  | 1.0000% | Macquarie Bank                 | A+   | 1,000,000.00  | 10-Mar-22 | 1,007,287.67  | 542429 | 7,287.67   | At Maturity |           |
| 10-May-23       3,000,000.00       4.1300%       Suncorp Bank       A+       3,000,000.00       11-Nov-22       3,006,789.04       543543       6,789.04       At Maturity         1-Jun-23       5,000,000.00       3.1300%       Commonwealth Bank of Australia       AA-       5,000,000.00       1-Jun-22       5,078,464.38       542826       78,464.38       At Maturity         14-Jun-23       3,000,000.00       4.1400%       Suncorp Bank       A+       3,000,000.00       11-Nov-22       3,006,805.48       543544       6,805.48       At Maturity         15-Jun-23       8,000,000.00       4.1500%       Bank of Queensland       BB+       8,000,000.00       15-Jun-22       8,153,720.55       542870       153,720.55       At Maturity                                                                                                                                                                                                                                                                                                                                                                                                                                                                                                                                                                                                                                                                                                                                                                                                                                                                                                                                          | 12-Apr-23 | 3,000,000.00  | 3.9200% | Suncorp Bank                   | A+   | 3,000,000.00  | 11-Nov-22 | 3,006,443.84  | 543542 | 6,443.84   | At Maturity |           |
| 1-Jun-23       5,000,000.00       3.1300%       Commonwealth Bank of Australia       AA-       5,000,000.00       1-Jun-22       5,078,464.38       542826       78,464.38       At Maturity         14-Jun-23       3,000,000.00       4.1400%       Suncorp Bank       A+       3,000,000.00       11-Nov-22       3,006,805.48       543544       6,805.48       At Maturity         15-Jun-23       8,000,000.00       4.1500%       Bank of Queensland       BB+       8,000,000.00       15-Jun-22       8,153,720.55       542870       153,720.55       At Maturity                                                                                                                                                                                                                                                                                                                                                                                                                                                                                                                                                                                                                                                                                                                                                                                                                                                                                                                                                                                                                                                                                                                             | 20-Apr-23 | 2,500,000.00  | 4.0000% | Suncorp Bank                   | A+   | 2,500,000.00  | 23-Nov-22 | 2,502,191.78  | 543582 | 2,191.78   | At Maturity |           |
| 14-Jun-23       3,000,000.00       4.1400%       Suncorp Bank       A+       3,000,000.00       11-Nov-22       3,006,805.48       543544       6,805.48       At Maturity         15-Jun-23       8,000,000.00       4.1500%       Bank of Queensland       BB+       8,000,000.00       15-Jun-22       8,153,720.55       542870       153,720.55       At Maturity                                                                                                                                                                                                                                                                                                                                                                                                                                                                                                                                                                                                                                                                                                                                                                                                                                                                                                                                                                                                                                                                                                                                                                                                                                                                                                                                  | 10-May-23 | 3,000,000.00  | 4.1300% | Suncorp Bank                   | A+   | 3,000,000.00  | 11-Nov-22 | 3,006,789.04  | 543543 | 6,789.04   | At Maturity |           |
| 15-Jun-23       8,000,000.00       4.1500%       Bank of Queensland       BB+       8,000,000.00       15-Jun-22       8,153,720.55       542870       153,720.55       At Maturity                                                                                                                                                                                                                                                                                                                                                                                                                                                                                                                                                                                                                                                                                                                                                                                                                                                                                                                                                                                                                                                                                                                                                                                                                                                                                                                                                                                                                                                                                                                     | 1-Jun-23  | 5,000,000.00  | 3.1300% | Commonwealth Bank of Australia | AA-  | 5,000,000.00  | 1-Jun-22  | 5,078,464.38  | 542826 | 78,464.38  | At Maturity |           |
|                                                                                                                                                                                                                                                                                                                                                                                                                                                                                                                                                                                                                                                                                                                                                                                                                                                                                                                                                                                                                                                                                                                                                                                                                                                                                                                                                                                                                                                                                                                                                                                                                                                                                                         | 14-Jun-23 | 3,000,000.00  | 4.1400% | Suncorp Bank                   | A+   | 3,000,000.00  | 11-Nov-22 | 3,006,805.48  | 543544 | 6,805.48   | At Maturity |           |
| 21-Jun-23       5,000,000.00       4.5500%       AMP Bank       BBB       5,000,000.00       21-Nov-22       5,006,232.88       543570       6,232.88       At Maturity                                                                                                                                                                                                                                                                                                                                                                                                                                                                                                                                                                                                                                                                                                                                                                                                                                                                                                                                                                                                                                                                                                                                                                                                                                                                                                                                                                                                                                                                                                                                 | 15-Jun-23 | 8,000,000.00  | 4.1500% | Bank of Queensland             | BBB+ | 8,000,000.00  | 15-Jun-22 | 8,153,720.55  | 542870 | 153,720.55 | At Maturity |           |
|                                                                                                                                                                                                                                                                                                                                                                                                                                                                                                                                                                                                                                                                                                                                                                                                                                                                                                                                                                                                                                                                                                                                                                                                                                                                                                                                                                                                                                                                                                                                                                                                                                                                                                         | 21-Jun-23 | 5,000,000.00  | 4.5500% | AMP Bank                       | BBB  | 5,000,000.00  | 21-Nov-22 | 5,006,232.88  | 543570 | 6,232.88   | At Maturity |           |
| 4-Nov-23 5,000,000.00 4.7200% Westpac Group AA- 5,000,000.00 4-Nov-22 5,017,457.53 543568 17,457.53 At Maturity                                                                                                                                                                                                                                                                                                                                                                                                                                                                                                                                                                                                                                                                                                                                                                                                                                                                                                                                                                                                                                                                                                                                                                                                                                                                                                                                                                                                                                                                                                                                                                                         | 4-Nov-23  | 5,000,000.00  | 4.7200% | Westpac Group                  | AA-  | 5,000,000.00  | 4-Nov-22  | 5,017,457.53  | 543568 | 17,457.53  | At Maturity |           |
| 7-Nov-23       5,000,000.00       4.8000%       AMP Bank       BBB       5,000,000.00       7-Nov-22       5,015,780.82       543521       15,780.82       At Maturity                                                                                                                                                                                                                                                                                                                                                                                                                                                                                                                                                                                                                                                                                                                                                                                                                                                                                                                                                                                                                                                                                                                                                                                                                                                                                                                                                                                                                                                                                                                                  | 7-Nov-23  | 5,000,000.00  | 4.8000% | AMP Bank                       | BBB  | 5,000,000.00  | 7-Nov-22  | 5,015,780.82  | 543521 | 15,780.82  | At Maturity |           |
| 8-Nov-23       2,500,000.00       4.7000%       Westpac Group       AA-       2,500,000.00       8-Nov-22       2,507,404.11       543569       7,404.11       At Maturity                                                                                                                                                                                                                                                                                                                                                                                                                                                                                                                                                                                                                                                                                                                                                                                                                                                                                                                                                                                                                                                                                                                                                                                                                                                                                                                                                                                                                                                                                                                              | 8-Nov-23  | 2,500,000.00  | 4.7000% | Westpac Group                  | AA-  | 2,500,000.00  | 8-Nov-22  | 2,507,404.11  | 543569 | 7,404.11   | At Maturity |           |
| 74,137,421.35 3.0301% 74,699,110.86 561,689.51                                                                                                                                                                                                                                                                                                                                                                                                                                                                                                                                                                                                                                                                                                                                                                                                                                                                                                                                                                                                                                                                                                                                                                                                                                                                                                                                                                                                                                                                                                                                                                                                                                                          |           | 74,137,421.35 | 3.0301% |                                |      | 74,137,421.35 |           | 74,699,110.86 |        | 561,689.51 |             |           |