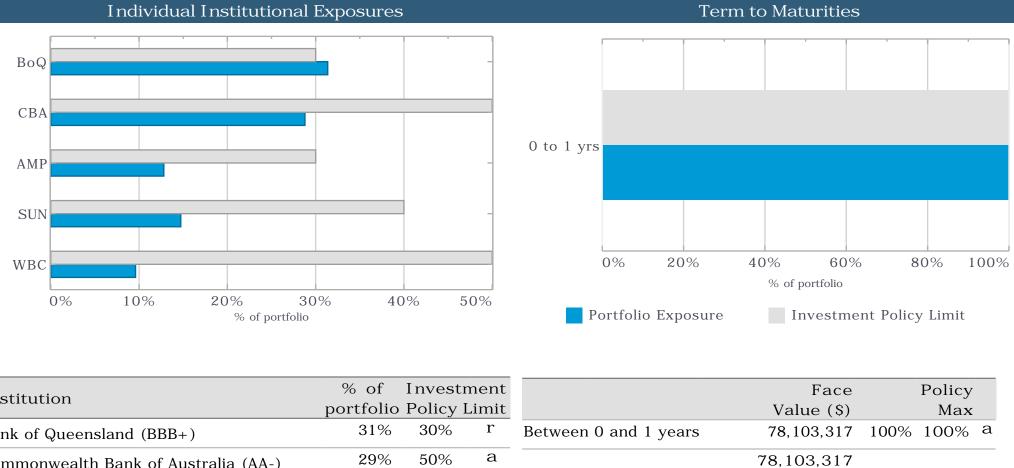

### Shire of East Pilbara Executive Summary - November 2022

Investment Policy Compliance

Total Credit Exposure

% of portfolio

30%

40%

50%

Individual Institutional Exposures

SUN

WBC

0%

10%

Investment Policy Limit

20%

#### Term to Maturities

|         | Face       |      |      |   |
|---------|------------|------|------|---|
|         | Value (\$) |      | Max  |   |
| 1 years | 78,103,317 | 100% | 100% | а |
|         | 78,103,317 |      |      |   |