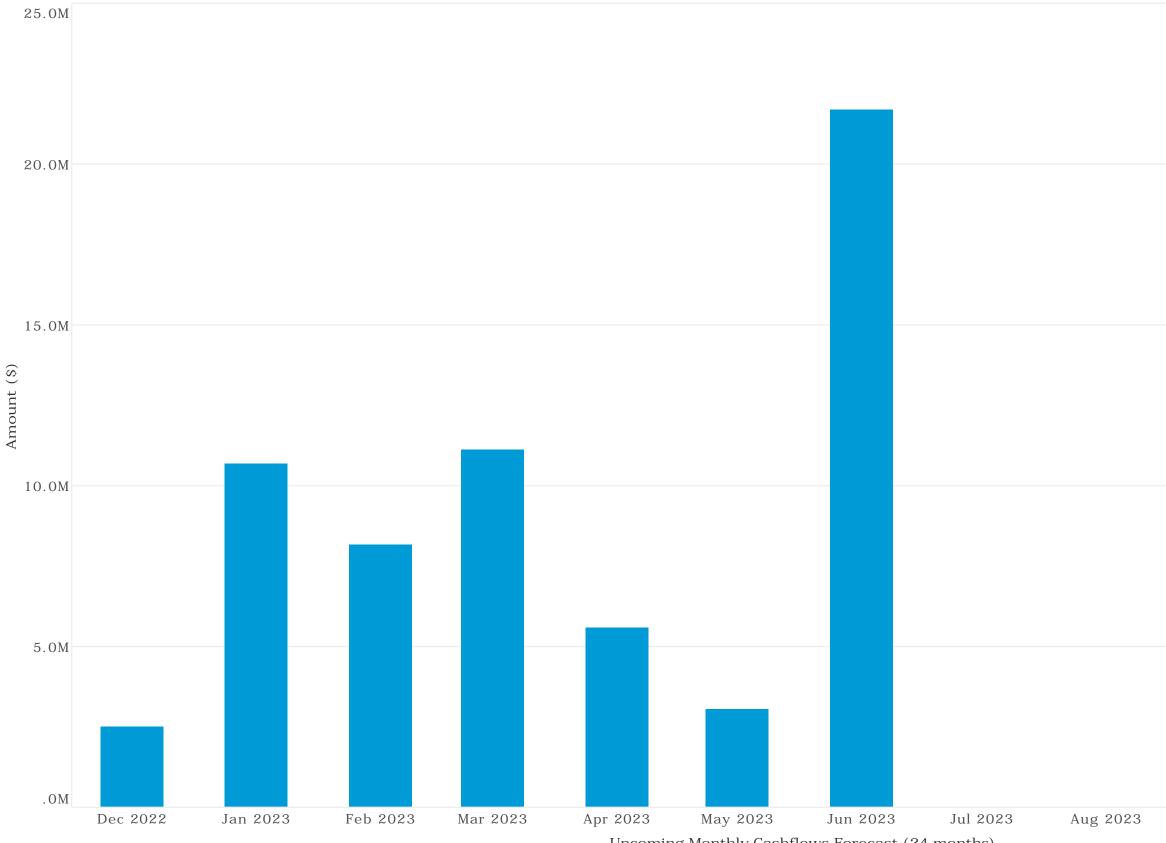

#### Term to Maturities

|         | Face       |      |      |   |
|---------|------------|------|------|---|
|         | Value (\$) |      | Max  |   |
| 1 years | 78,103,317 | 100% | 100% | а |
|         | 78,103,317 |      |      |   |

| Maturity<br>Date         Face<br>Value (8)         Current<br>Nate (%)         Face (%)         Institution<br>Rating         Purchase<br>Price (8)         Purchase<br>Date         Current<br>Value (8)         Deal<br>No.         Accrued<br>Interest (8)         Next<br>No.         Next<br>Interest (8)         Next<br>Interest (8) | Ferm Depo | osits         |         |                                |      |               |           |               |        |            |             |           |
|---------------------------------------------------------------------------------------------------------------------------------------------------------------------------------------------------------------------------------------------------------------------------------------------------------------------------------------------------------------------------------------------------------------------------------------------------------------------------------------------------------------------------------------------------------------------------------------------------------------------------------------------------------------------------------------------------------------------------------------------------------------------------------------------------------------------------------------------------------------------------------------------------------------------------------------------------------------------------------------------------------------------------------------------------------------------------------------------------------------------------------------------------------------------------------------------------------------------------------------------------------------------------------------------------------------------------------------------------------------------------------------------------------------------------------------------------------------------------------------------------------------------------------------------------------------------------------------------------------------------------------------------------------------------------------------------------------|-----------|---------------|---------|--------------------------------|------|---------------|-----------|---------------|--------|------------|-------------|-----------|
| 4-Jan-2310,637,421.350.5500%BankwestAA-10,637,421.354-Jan-2210,690,477.3154222153,055.96At Maturity10-Feb-231,500,000.02.5500%Bank of QueenslandBB+1,500,000.013-May-221,521,168.4954277321,168.49At Maturity10-Feb-231,500,000.02.6500%Bank westAA-1,500,000.012-May-221,522,107.5354277122,107.53At Maturity23-Feb-235,000,000.002.8000%ME BankBB+5,000,000.027-May-225,072,109.5954280672,109.59At Maturity9-Mar-2310,000,000.001.1000%Bank of QueenslandBB+10,000,000.0010-Mar-2210,080,164.3854242880,164.38At Maturity10-Mar-231,000,000.001.0000%Macquarie BankA+1,000,000.0011-Nor-223,006,443.845435426,443.84At Maturity12-Apr-233,000,000.003.9200%Suncorp BankA+3,000,000.0011-Nor-223,006,443.845435426,443.84At Maturity10-May-233,000,000.004.1300%Suncorp BankA+3,000,000.0011-Nor-223,006,789.045435436,789.04At Maturity1-Jun-235,000,000.004.1400%Suncorp BankA+3,000,000.0011-Nor-223,006,789.045435436,880.48At Maturity14-Jun-233,000,000.004.1400%Suncorp BankA+3,000,000.0011-Nor-223,006,805.4854                                                                                                                                                                                                                                                                                                                                                                                                                                                                                                                                                                                                                                                                              | 0         |               |         | Institution                    |      |               |           |               |        |            | Interest    | Reference |
| 10-Feb-231,500,000.002.5500%Bank of QueenslandBBB+1,500,000.0013-May-221,521,168.4954277321,168.49At Maturity10-Feb-231,500,000.002.6500%BankwestAA-1,500,000.0012-May-221,522,107.5354277122,107.53At Maturity23-Feb-235,000,000.002.8000%ME BankBBB+5,000,000.0027-May-225,072,109.5954280672,109.59At Maturity9-Mar-2310,000,000.001.1000%Bank of QueenslandBBB+10,000,000.0010-Mar-2210,080,164.3854242880,164.38At Maturity10-Mar-231,000,000.001.0000%Macquarie BankA+1,000,000.0010-Mar-221,007,287.675424297,287.67At Maturity12-Apr-233,000,000.003.9200%Suncorp BankA+3,000,000.0023-Nov-222,502,191.785435822,191.78At Maturity10-May-233,000,000.004.1300%Suncorp BankA+3,000,000.0011-Nov-223,006,789.045435436,789.04At Maturity1-Jun-235,000,000.003.1300%Commonwealth Bank of AustraliaAA-5,000,000.001-Jun-225,078,464.3854282678,464.38At Maturity14-Jun-233,000,000.004.1400%Suncorp BankA+3,000,000.0011-Nov-223,006,805.485435446,805.48At Maturity15-Jun-238,000,000.004.1500%Bank of QueenslandBB+8,000,000.0015-Jun-                                                                                                                                                                                                                                                                                                                                                                                                                                                                                                                                                                                                                                                            | 12-Dec-22 | 2,500,000.00  | 2.9900% | Commonwealth Bank of Australia | AA-  | 2,500,000.00  | 9-Nov-22  | 2,504,505.48  | 543534 | 4,505.48   | At Maturity |           |
| 10-Feb-231,500,000.002.6500%BankwestAA-1,500,000.0012-May-221,522,107.5354277122,107.53At Maturity23-Feb-235,000,000.002.8000%ME BankBBA+5,000,000.0027-May-225,072,109.5954280672,109.59At Maturity9-Mar-2310,000,000.001.1000%Bank of QueenslandBBB+10,000,000.0010-Mar-2210,080,164.3854242880,164.38At Maturity10-Mar-231,000,000.001.0000%Macquarie BankA+1,000,000.0010-Mar-221,007,287.675424297,287.67At Maturity12-Apr-233,000,000.003.9200%Suncorp BankA+3,000,000.0023-Nov-222,502,191.785435822,191.78At Maturity10-May-233,000,000.004.1300%Suncorp BankA+3,000,000.0011-Nov-223,006,789.045435436,789.04At Maturity10-May-235,000,000.003.1300%Commonwealth Bank of AustraliaAA-5,000,000.001-Jun-225,078,464.385435426,805.48At Maturity14-Jun-233,000,000.004.1400%Suncorp BankA+3,000,000.0011-Nov-223,006,805.485435446,805.48At Maturity15-Jun-238,000,000.004.1400%Suncorp BankA+3,000,000.0011-Nov-223,006,805.485435446,805.48At Maturity15-Jun-238,000,000.004.1400%Suncorp BankA+3,000,000.0015-Jun-223,006                                                                                                                                                                                                                                                                                                                                                                                                                                                                                                                                                                                                                                                                     | 4-Jan-23  | 10,637,421.35 | 0.5500% | Bankwest                       | AA-  | 10,637,421.35 | 4-Jan-22  | 10,690,477.31 | 542221 | 53,055.96  | At Maturity |           |
| 23-Feb-235,000,000.002.8000%ME BankBBB+5,000,000.0027-May-225,072,109.5954280672,109.59At Maturity9-Mar-2310,000,000.001.1000%Bank of QueenslandBBB+10,000,000.0010-Mar-2210,080,164.3854242880,164.38At Maturity10-Mar-231,000,000.001.0000%Macquarie BankA+1,000,000.0010-Mar-221,007,287.675424297,287.67At Maturity12-Apr-233,000,000.003.9200%Suncorp BankA+3,000,000.0011-Nov-223,006,443.845435426.443.84At Maturity20-Apr-232,500,000.004.1000%Suncorp BankA+2,500,000.0023-Nov-222,502,191.785435822,191.78At Maturity10-May-233,000,000.004.1300%Commonwealth Bank of AustraliaAA+3,000,000.0011-Nov-223,006,789.045435436,789.04At Maturity14-Jun-235,000,000.003.1300%Commonwealth Bank of AustraliaAA+3,000,000.0011-Nov-223,006,805.485435446,805.48At Maturity14-Jun-238,000,000.004.1400%Suncorp BankA+3,000,000.0011-Nov-223,006,805.485435446,805.48At Maturity15-Jun-238,000,000.004.1400%Suncorp BankA+3,000,000.0011-Nov-223,006,805.485435446,805.48At Maturity15-Jun-238,000,000.004.1400%Bank of QueenslandBB+8,000,000.00 <td>10-Feb-23</td> <td>1,500,000.00</td> <td>2.5500%</td> <td>Bank of Queensland</td> <td>BBB+</td> <td>1,500,000.00</td> <td>13-May-22</td> <td>1,521,168.49</td> <td>542773</td> <td>21,168.49</td> <td>At Maturity</td> <td></td>                                                                                                                                                                                                                                                                                                                                                                                                                 | 10-Feb-23 | 1,500,000.00  | 2.5500% | Bank of Queensland             | BBB+ | 1,500,000.00  | 13-May-22 | 1,521,168.49  | 542773 | 21,168.49  | At Maturity |           |
| 9-Mar-23       10,000,000.00       1.1000%       Bank of Queensland       BBB+       10,000,000.00       10-Mar-22       10,080,164.38       542428       80,164.38       At Maturity         10-Mar-23       1,000,000.00       1.0000%       Macquarie Bank       A+       1,000,000.00       10-Mar-22       1,007,287.67       542429       7,287.67       At Maturity         12-Apr-23       3,000,000.00       3.9200%       Suncorp Bank       A+       3,000,000.00       11-Nov-22       3,006,443.84       543542       6,443.84       At Maturity         20-Apr-23       2,500,000.00       4.0000%       Suncorp Bank       A+       2,500,000.00       23-Nov-22       2,502,191.78       543582       2,191.78       At Maturity         10-May-23       3,000,000.00       4.1300%       Suncorp Bank       A+       3,000,000.00       11-Nov-22       3,006,789.04       543543       6,789.04       At Maturity         10-May-23       3,000,000.00       3.1300%       Commonwealth Bank of Australia       AA-       5,000,000.00       11-Nov-22       3,006,789.04       543543       6,805.48       At Maturity         14-Jun-23       3,000,000.00       4.1400%       Suncorp Bank       A+       3,000,000.00       11-Nov-22       3,006,805.48       543544 <td>10-Feb-23</td> <td>1,500,000.00</td> <td>2.6500%</td> <td>Bankwest</td> <td>AA-</td> <td>1,500,000.00</td> <td>12-May-22</td> <td>1,522,107.53</td> <td>542771</td> <td>22,107.53</td> <td>At Maturity</td> <td></td>                                                                                                                                                                                   | 10-Feb-23 | 1,500,000.00  | 2.6500% | Bankwest                       | AA-  | 1,500,000.00  | 12-May-22 | 1,522,107.53  | 542771 | 22,107.53  | At Maturity |           |
| 10-Mar-231,000,000.001.0000%Macquarie BankA+1,000,000.0010-Mar-221,007,287.675424297,287.67At Maturity12-Apr-233,000,000.003.9200%Suncorp BankA+3,000,000.0011-Nov-223,006,443.845435426,443.84At Maturity20-Apr-232,500,000.004.0000%Suncorp BankA+2,500,000.0023-Nov-222,502,191.785435822,191.78At Maturity10-May-233,000,000.004.1300%Suncorp BankA+3,000,000.0011-Nov-223,006,789.045435436,789.04At Maturity1-Jun-235,000,000.003.1300%Commonwealth Bank of AustraliaAA-5,000,000.001-Jun-225,078,464.3854282678,464.38At Maturity14-Jun-233,000,000.004.1400%Suncorp BankA+3,000,000.0011-Nov-223,006,805.485435446,805.48At Maturity15-Jun-238,000,000.004.1500%Bank of QueenslandBBB+8,000,000.0115-Jun-228,153,720.55542870153,720.55At Maturity                                                                                                                                                                                                                                                                                                                                                                                                                                                                                                                                                                                                                                                                                                                                                                                                                                                                                                                                              | 23-Feb-23 | 5,000,000.00  | 2.8000% | ME Bank                        | BBB+ | 5,000,000.00  | 27-May-22 | 5,072,109.59  | 542806 | 72,109.59  | At Maturity |           |
| 12-Apr-23       3,000,000.00       3.9200%       Suncorp Bank       A+       3,000,000.011-Nov-22       3,006,443.84       543542       6,443.84       At Maturity         20-Apr-23       2,500,000.00       4.0000%       Suncorp Bank       A+       2,500,000.00       23-Nov-22       2,502,191.78       543582       2,191.78       At Maturity         10-May-23       3,000,000.00       4.1300%       Suncorp Bank       A+       3,000,000.00       11-Nov-22       3,006,789.04       543543       6,789.04       At Maturity         1-Jun-23       5,000,000.00       3.1300%       Commonwealth Bank of Australia       AA-       5,000,000.00       1-Jun-22       5,078,464.38       543544       6,805.48       At Maturity         14-Jun-23       3,000,000.00       4.1400%       Suncorp Bank       A+       3,000,000.00       11-Nov-22       3,006,805.48       543544       6,805.48       At Maturity         15-Jun-23       8,000,000.00       4.1500%       Bank of Queensland       BB+       8,000,000.00       15-Jun-22       8,153,720.55       542870       153,720.55       At Maturity                                                                                                                                                                                                                                                                                                                                                                                                                                                                                                                                                                             | 9-Mar-23  | 10,000,000.00 | 1.1000% | Bank of Queensland             | BBB+ | 10,000,000.00 | 10-Mar-22 | 10,080,164.38 | 542428 | 80,164.38  | At Maturity |           |
| 20-Apr-23       2,500,000.00       4.0000%       Suncorp Bank       A+       2,500,000.00       23-Nov-22       2,502,191.78       543582       2,191.78       At Maturity         10-May-23       3,000,000.00       4.1300%       Suncorp Bank       A+       3,000,000.01       11-Nov-22       3,006,789.04       543543       6,789.04       At Maturity         1-Jun-23       5,000,000.00       3.1300%       Commonwealth Bank of Australia       AA-       5,000,000.01       1-Jun-22       5,078,464.38       542826       78,464.38       At Maturity         14-Jun-23       3,000,000.00       4.1400%       Suncorp Bank       A+       3,000,000.01       1-Nov-22       3,006,805.48       543544       6,805.48       At Maturity         15-Jun-23       8,000,000.00       4.1500%       Bank of Queensland       BB+       8,000,000.00       15-Jun-22       8,153,720.55       542870       153,720.55       At Maturity                                                                                                                                                                                                                                                                                                                                                                                                                                                                                                                                                                                                                                                                                                                                                        | 10-Mar-23 | 1,000,000.00  | 1.0000% | Macquarie Bank                 | A+   | 1,000,000.00  | 10-Mar-22 | 1,007,287.67  | 542429 | 7,287.67   | At Maturity |           |
| 10-May-23       3,000,000.00       4.1300%       Suncorp Bank       A+       3,000,000.00       11-Nov-22       3,006,789.04       543543       6,789.04       At Maturity         1-Jun-23       5,000,000.00       3.1300%       Commonwealth Bank of Australia       AA-       5,000,000.00       1-Jun-22       5,078,464.38       542826       78,464.38       At Maturity         14-Jun-23       3,000,000.00       4.1400%       Suncorp Bank       A+       3,000,000.00       11-Nov-22       3,006,805.48       543544       6,805.48       At Maturity         15-Jun-23       8,000,000.00       4.1500%       Bank of Queensland       BB+       8,000,000.00       15-Jun-22       8,153,720.55       542870       153,720.55       At Maturity                                                                                                                                                                                                                                                                                                                                                                                                                                                                                                                                                                                                                                                                                                                                                                                                                                                                                                                                          | 12-Apr-23 | 3,000,000.00  | 3.9200% | Suncorp Bank                   | A+   | 3,000,000.00  | 11-Nov-22 | 3,006,443.84  | 543542 | 6,443.84   | At Maturity |           |
| 1-Jun-23       5,000,000.00       3.1300%       Commonwealth Bank of Australia       AA-       5,000,000.00       1-Jun-22       5,078,464.38       542826       78,464.38       At Maturity         14-Jun-23       3,000,000.00       4.1400%       Suncorp Bank       A+       3,000,000.00       11-Nov-22       3,006,805.48       543544       6,805.48       At Maturity         15-Jun-23       8,000,000.00       4.1500%       Bank of Queensland       BB+       8,000,000.00       15-Jun-22       8,153,720.55       542870       153,720.55       At Maturity                                                                                                                                                                                                                                                                                                                                                                                                                                                                                                                                                                                                                                                                                                                                                                                                                                                                                                                                                                                                                                                                                                                             | 20-Apr-23 | 2,500,000.00  | 4.0000% | Suncorp Bank                   | A+   | 2,500,000.00  | 23-Nov-22 | 2,502,191.78  | 543582 | 2,191.78   | At Maturity |           |
| 14-Jun-23       3,000,000.00       4.1400%       Suncorp Bank       A+       3,000,000.00       11-Nov-22       3,006,805.48       543544       6,805.48       At Maturity         15-Jun-23       8,000,000.00       4.1500%       Bank of Queensland       BB+       8,000,000.00       15-Jun-22       8,153,720.55       542870       153,720.55       At Maturity                                                                                                                                                                                                                                                                                                                                                                                                                                                                                                                                                                                                                                                                                                                                                                                                                                                                                                                                                                                                                                                                                                                                                                                                                                                                                                                                  | 10-May-23 | 3,000,000.00  | 4.1300% | Suncorp Bank                   | A+   | 3,000,000.00  | 11-Nov-22 | 3,006,789.04  | 543543 | 6,789.04   | At Maturity |           |
| 15-Jun-23       8,000,000.00       4.1500%       Bank of Queensland       BB+       8,000,000.00       15-Jun-22       8,153,720.55       542870       153,720.55       At Maturity                                                                                                                                                                                                                                                                                                                                                                                                                                                                                                                                                                                                                                                                                                                                                                                                                                                                                                                                                                                                                                                                                                                                                                                                                                                                                                                                                                                                                                                                                                                     | 1-Jun-23  | 5,000,000.00  | 3.1300% | Commonwealth Bank of Australia | AA-  | 5,000,000.00  | 1-Jun-22  | 5,078,464.38  | 542826 | 78,464.38  | At Maturity |           |
|                                                                                                                                                                                                                                                                                                                                                                                                                                                                                                                                                                                                                                                                                                                                                                                                                                                                                                                                                                                                                                                                                                                                                                                                                                                                                                                                                                                                                                                                                                                                                                                                                                                                                                         | 14-Jun-23 | 3,000,000.00  | 4.1400% | Suncorp Bank                   | A+   | 3,000,000.00  | 11-Nov-22 | 3,006,805.48  | 543544 | 6,805.48   | At Maturity |           |
| 21-Jun-23       5,000,000.00       4.5500%       AMP Bank       BBB       5,000,000.00       21-Nov-22       5,006,232.88       543570       6,232.88       At Maturity                                                                                                                                                                                                                                                                                                                                                                                                                                                                                                                                                                                                                                                                                                                                                                                                                                                                                                                                                                                                                                                                                                                                                                                                                                                                                                                                                                                                                                                                                                                                 | 15-Jun-23 | 8,000,000.00  | 4.1500% | Bank of Queensland             | BBB+ | 8,000,000.00  | 15-Jun-22 | 8,153,720.55  | 542870 | 153,720.55 | At Maturity |           |
|                                                                                                                                                                                                                                                                                                                                                                                                                                                                                                                                                                                                                                                                                                                                                                                                                                                                                                                                                                                                                                                                                                                                                                                                                                                                                                                                                                                                                                                                                                                                                                                                                                                                                                         | 21-Jun-23 | 5,000,000.00  | 4.5500% | AMP Bank                       | BBB  | 5,000,000.00  | 21-Nov-22 | 5,006,232.88  | 543570 | 6,232.88   | At Maturity |           |
| 4-Nov-23 5,000,000.00 4.7200% Westpac Group AA- 5,000,000.00 4-Nov-22 5,017,457.53 543568 17,457.53 At Maturity                                                                                                                                                                                                                                                                                                                                                                                                                                                                                                                                                                                                                                                                                                                                                                                                                                                                                                                                                                                                                                                                                                                                                                                                                                                                                                                                                                                                                                                                                                                                                                                         | 4-Nov-23  | 5,000,000.00  | 4.7200% | Westpac Group                  | AA-  | 5,000,000.00  | 4-Nov-22  | 5,017,457.53  | 543568 | 17,457.53  | At Maturity |           |
| 7-Nov-23       5,000,000.00       4.8000%       AMP Bank       BBB       5,000,000.00       7-Nov-22       5,015,780.82       543521       15,780.82       At Maturity                                                                                                                                                                                                                                                                                                                                                                                                                                                                                                                                                                                                                                                                                                                                                                                                                                                                                                                                                                                                                                                                                                                                                                                                                                                                                                                                                                                                                                                                                                                                  | 7-Nov-23  | 5,000,000.00  | 4.8000% | AMP Bank                       | BBB  | 5,000,000.00  | 7-Nov-22  | 5,015,780.82  | 543521 | 15,780.82  | At Maturity |           |
| 8-Nov-23       2,500,000.00       4.7000%       Westpac Group       AA-       2,500,000.00       8-Nov-22       2,507,404.11       543569       7,404.11       At Maturity                                                                                                                                                                                                                                                                                                                                                                                                                                                                                                                                                                                                                                                                                                                                                                                                                                                                                                                                                                                                                                                                                                                                                                                                                                                                                                                                                                                                                                                                                                                              | 8-Nov-23  | 2,500,000.00  | 4.7000% | Westpac Group                  | AA-  | 2,500,000.00  | 8-Nov-22  | 2,507,404.11  | 543569 | 7,404.11   | At Maturity |           |
| 74,137,421.35 3.0301% 74,699,110.86 561,689.51                                                                                                                                                                                                                                                                                                                                                                                                                                                                                                                                                                                                                                                                                                                                                                                                                                                                                                                                                                                                                                                                                                                                                                                                                                                                                                                                                                                                                                                                                                                                                                                                                                                          |           | 74,137,421.35 | 3.0301% |                                |      | 74,137,421.35 |           | 74,699,110.86 |        | 561,689.51 |             |           |