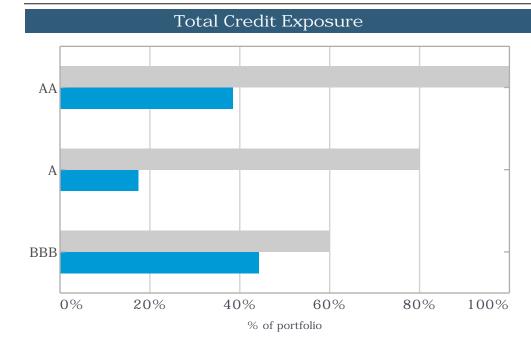

### Shire of East Pilbara Executive Summary - November 2022

Investment Policy Compliance

Total Credit Exposure

% of portfolio

30%

40%

50%

Individual Institutional Exposures