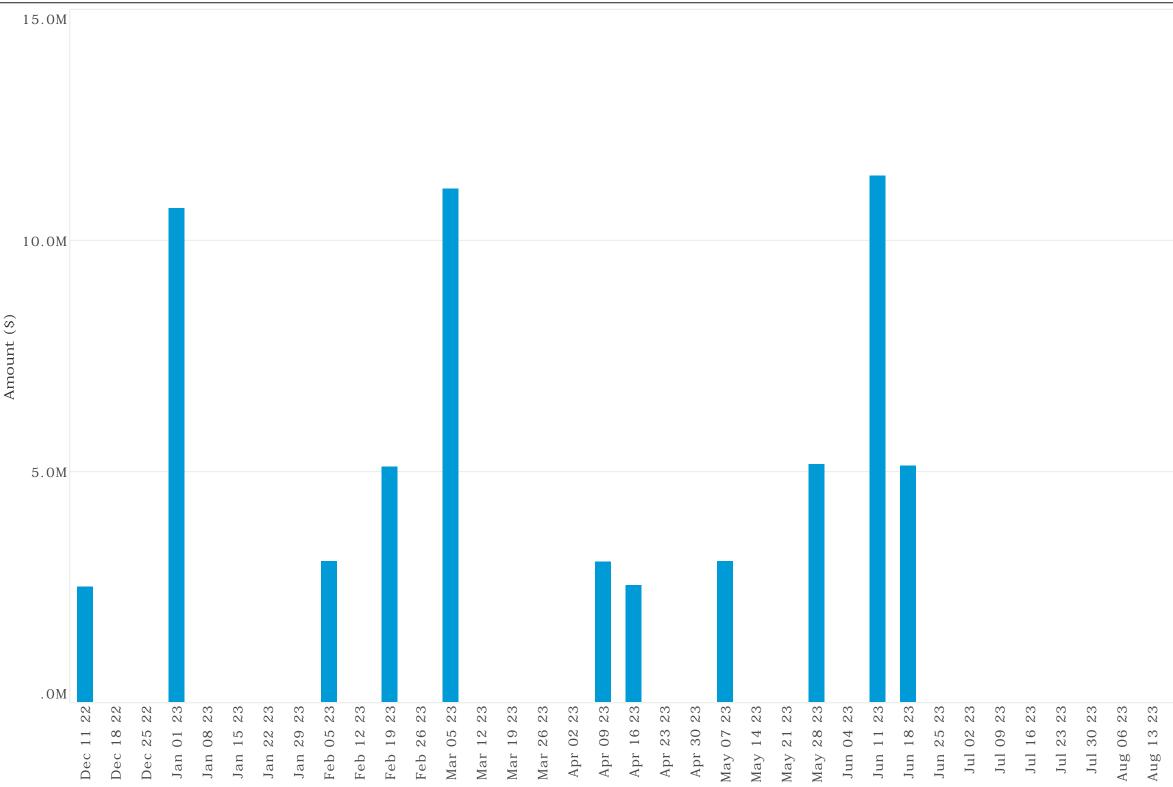

**Appendix 1** details the financial activities of the Shire for the period 1 July 2022 to 30 November 2022 of the current financial year.

There are three sections of the monthly report:

- 1. Statutory Reports:
  - Operating Statement by Nature or Type
  - Rate Setting Statement by Program
- 2. Various other Notes to give Council an overview of the Shire's current financial situation
  - Net Current Assets
  - Explanation of Material differences \*Adopted variance threshold limits of 10% or \$10,000 whichever is greater; and

Appendix 2 is the Monthly Investments Report.

Any immediate annual budget considerations are also presented within the monthly financial report.

Investment portfolio details are disclosed within **Appendix 2**.