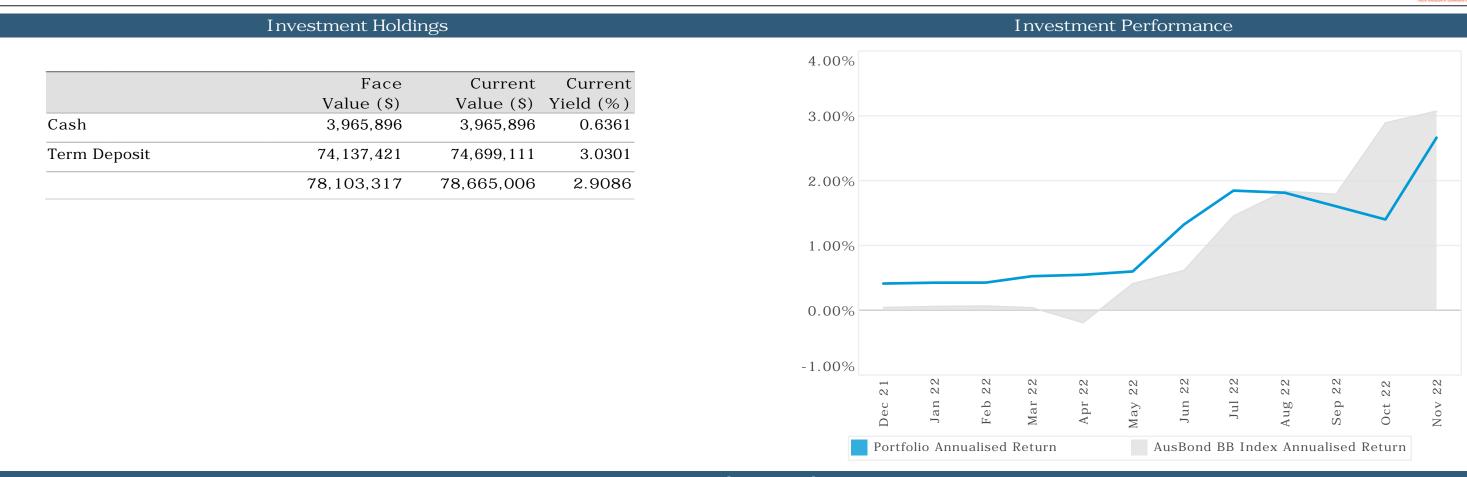

#### Investments

The Shire's portfolio accrued \$156,098 in interest and returned 2.66%pa up strongly from last month's result as the Shire has moved much of its bank account holdings into higher yielding TDs. For the past 12 months, the portfolio returned 1.13%, exceeding the bank bill index benchmark's 1.01%.

Investment portfolio details are disclosed within **Appendix 2**.

### Investment Summary Report November 2022

### Shire of East Pilbara Executive Summary - November 2022

Investment Policy Compliance

Total Credit Exposure

Individual Institutional Exposures

#### Term to Maturities

|         | Face       |      | Policy |   |
|---------|------------|------|--------|---|
|         | Value (\$) |      | Max    |   |
| 1 years | 78,103,317 | 100% | 100%   | а |
|         | 78,103,317 |      |        |   |

### Shire of East Pilbara Investment Holdings Report - November 2022

| Cash Accounts        |                |        |              |        |             |
|----------------------|----------------|--------|--------------|--------|-------------|
| Face Current         | Institution    | Credit | Current      | Deal   | Reference   |
| Value (\$) Rate (%)  |                | Rating | Value (\$)   | No.    |             |
| 1,117,630.35 2.2573% | Macquarie Bank | A+     | 1,117,630.35 | 541691 | Accelerator |
| 2,848,265.16 0.0000% | Bankwest       | AA-    | 2,848,265.16 | 541653 |             |
| 3,965,895.51 0.6361% |                |        | 3,965,895.51 |        |             |

| Maturity<br>Date         Face<br>Value (8)         Current<br>Nate (%)         Face (%)         Institution<br>Rating         Purchase<br>Price (8)         Purchase<br>Date         Current<br>Value (8)         Deal<br>No.         Accrued<br>Interest (8)         Next<br>No.         Next<br>Interest (8)         Next<br>Interest (8) | Ferm Depo | osits         |         |                                |      |               |           |               |        |            |             |           |
|---------------------------------------------------------------------------------------------------------------------------------------------------------------------------------------------------------------------------------------------------------------------------------------------------------------------------------------------------------------------------------------------------------------------------------------------------------------------------------------------------------------------------------------------------------------------------------------------------------------------------------------------------------------------------------------------------------------------------------------------------------------------------------------------------------------------------------------------------------------------------------------------------------------------------------------------------------------------------------------------------------------------------------------------------------------------------------------------------------------------------------------------------------------------------------------------------------------------------------------------------------------------------------------------------------------------------------------------------------------------------------------------------------------------------------------------------------------------------------------------------------------------------------------------------------------------------------------------------------------------------------------------------------------------------------------------------------|-----------|---------------|---------|--------------------------------|------|---------------|-----------|---------------|--------|------------|-------------|-----------|
| 4-Jan-2310,637,421.350.5500%BankwestAA-10,637,421.354-Jan-2210,690,477.3154222153,055.96At Maturity10-Feb-231,500,000.02.5500%Bank of QueenslandBB+1,500,000.013-May-221,521,168.4954277321,168.49At Maturity10-Feb-231,500,000.02.6500%Bank westAA-1,500,000.012-May-221,522,107.5354277122,107.53At Maturity23-Feb-235,000,000.002.8000%ME BankBB+5,000,000.027-May-225,072,109.5954280672,109.59At Maturity9-Mar-2310,000,000.001.1000%Bank of QueenslandBB+10,000,000.0010-Mar-2210,080,164.3854242880,164.38At Maturity10-Mar-231,000,000.001.0000%Macquarie BankA+1,000,000.0011-Nor-223,006,443.845435426,443.84At Maturity12-Apr-233,000,000.003.9200%Suncorp BankA+3,000,000.0011-Nor-223,006,443.845435426,443.84At Maturity10-May-233,000,000.004.1300%Suncorp BankA+3,000,000.0011-Nor-223,006,789.045435436,789.04At Maturity1-Jun-235,000,000.004.1400%Suncorp BankA+3,000,000.0011-Nor-223,006,789.045435436,880.48At Maturity14-Jun-233,000,000.004.1400%Suncorp BankA+3,000,000.0011-Nor-223,006,805.4854                                                                                                                                                                                                                                                                                                                                                                                                                                                                                                                                                                                                                                                                              | 0         |               |         | Institution                    |      |               |           |               |        |            | Interest    | Reference |
| 10-Feb-231,500,000.002.5500%Bank of QueenslandBBB+1,500,000.0013-May-221,521,168.4954277321,168.49At Maturity10-Feb-231,500,000.002.6500%BankwestAA-1,500,000.0012-May-221,522,107.5354277122,107.53At Maturity23-Feb-235,000,000.002.8000%ME BankBBB+5,000,000.0027-May-225,072,109.5954280672,109.59At Maturity9-Mar-2310,000,000.001.1000%Bank of QueenslandBBB+10,000,000.0010-Mar-2210,080,164.3854242880,164.38At Maturity10-Mar-231,000,000.001.0000%Macquarie BankA+1,000,000.0010-Mar-221,007,287.675424297,287.67At Maturity12-Apr-233,000,000.003.9200%Suncorp BankA+3,000,000.0023-Nov-222,502,191.785435822,191.78At Maturity10-May-233,000,000.004.1300%Suncorp BankA+3,000,000.0011-Nov-223,006,789.045435436,789.04At Maturity1-Jun-235,000,000.003.1300%Commonwealth Bank of AustraliaAA-5,000,000.001-Jun-225,078,464.3854282678,464.38At Maturity14-Jun-233,000,000.004.1400%Suncorp BankA+3,000,000.0011-Nov-223,006,805.485435446,805.48At Maturity15-Jun-238,000,000.004.1500%Bank of QueenslandBB+8,000,000.0015-Jun-                                                                                                                                                                                                                                                                                                                                                                                                                                                                                                                                                                                                                                                            | 12-Dec-22 | 2,500,000.00  | 2.9900% | Commonwealth Bank of Australia | AA-  | 2,500,000.00  | 9-Nov-22  | 2,504,505.48  | 543534 | 4,505.48   | At Maturity |           |
| 10-Feb-231,500,000.002.6500%BankwestAA-1,500,000.0012-May-221,522,107.5354277122,107.53At Maturity23-Feb-235,000,000.002.8000%ME BankBBA+5,000,000.0027-May-225,072,109.5954280672,109.59At Maturity9-Mar-2310,000,000.001.1000%Bank of QueenslandBBB+10,000,000.0010-Mar-2210,080,164.3854242880,164.38At Maturity10-Mar-231,000,000.001.0000%Macquarie BankA+1,000,000.0010-Mar-221,007,287.675424297,287.67At Maturity12-Apr-233,000,000.003.9200%Suncorp BankA+3,000,000.0023-Nov-222,502,191.785435822,191.78At Maturity10-May-233,000,000.004.1300%Suncorp BankA+3,000,000.0011-Nov-223,006,789.045435436,789.04At Maturity10-May-235,000,000.003.1300%Commonwealth Bank of AustraliaAA-5,000,000.001-Jun-225,078,464.385435426,805.48At Maturity14-Jun-233,000,000.004.1400%Suncorp BankA+3,000,000.0011-Nov-223,006,805.485435446,805.48At Maturity15-Jun-238,000,000.004.1400%Suncorp BankA+3,000,000.0011-Nov-223,006,805.485435446,805.48At Maturity15-Jun-238,000,000.004.1400%Suncorp BankA+3,000,000.0015-Jun-223,006                                                                                                                                                                                                                                                                                                                                                                                                                                                                                                                                                                                                                                                                     | 4-Jan-23  | 10,637,421.35 | 0.5500% | Bankwest                       | AA-  | 10,637,421.35 | 4-Jan-22  | 10,690,477.31 | 542221 | 53,055.96  | At Maturity |           |
| 23-Feb-235,000,000.002.8000%ME BankBBB+5,000,000.0027-May-225,072,109.5954280672,109.59At Maturity9-Mar-2310,000,000.001.1000%Bank of QueenslandBBB+10,000,000.0010-Mar-2210,080,164.3854242880,164.38At Maturity10-Mar-231,000,000.001.0000%Macquarie BankA+1,000,000.0010-Mar-221,007,287.675424297,287.67At Maturity12-Apr-233,000,000.003.9200%Suncorp BankA+3,000,000.0011-Nov-223,006,443.845435426.443.84At Maturity20-Apr-232,500,000.004.1000%Suncorp BankA+2,500,000.0023-Nov-222,502,191.785435822,191.78At Maturity10-May-233,000,000.004.1300%Commonwealth Bank of AustraliaAA+3,000,000.0011-Nov-223,006,789.045435436,789.04At Maturity14-Jun-235,000,000.003.1300%Commonwealth Bank of AustraliaAA+3,000,000.0011-Nov-223,006,805.485435446,805.48At Maturity14-Jun-238,000,000.004.1400%Suncorp BankA+3,000,000.0011-Nov-223,006,805.485435446,805.48At Maturity15-Jun-238,000,000.004.1400%Suncorp BankA+3,000,000.0011-Nov-223,006,805.485435446,805.48At Maturity15-Jun-238,000,000.004.1400%Bank of QueenslandBB+8,000,000.00 <td>10-Feb-23</td> <td>1,500,000.00</td> <td>2.5500%</td> <td>Bank of Queensland</td> <td>BBB+</td> <td>1,500,000.00</td> <td>13-May-22</td> <td>1,521,168.49</td> <td>542773</td> <td>21,168.49</td> <td>At Maturity</td> <td></td>                                                                                                                                                                                                                                                                                                                                                                                                                 | 10-Feb-23 | 1,500,000.00  | 2.5500% | Bank of Queensland             | BBB+ | 1,500,000.00  | 13-May-22 | 1,521,168.49  | 542773 | 21,168.49  | At Maturity |           |
| 9-Mar-23       10,000,000.00       1.1000%       Bank of Queensland       BBB+       10,000,000.00       10-Mar-22       10,080,164.38       542428       80,164.38       At Maturity         10-Mar-23       1,000,000.00       1.0000%       Macquarie Bank       A+       1,000,000.00       10-Mar-22       1,007,287.67       542429       7,287.67       At Maturity         12-Apr-23       3,000,000.00       3.9200%       Suncorp Bank       A+       3,000,000.00       11-Nov-22       3,006,443.84       543542       6,443.84       At Maturity         20-Apr-23       2,500,000.00       4.0000%       Suncorp Bank       A+       2,500,000.00       23-Nov-22       2,502,191.78       543582       2,191.78       At Maturity         10-May-23       3,000,000.00       4.1300%       Suncorp Bank       A+       3,000,000.00       11-Nov-22       3,006,789.04       543543       6,789.04       At Maturity         10-May-23       3,000,000.00       3.1300%       Commonwealth Bank of Australia       AA-       5,000,000.00       11-Nov-22       3,006,789.04       543543       6,805.48       At Maturity         14-Jun-23       3,000,000.00       4.1400%       Suncorp Bank       A+       3,000,000.00       11-Nov-22       3,006,805.48       543544 <td>10-Feb-23</td> <td>1,500,000.00</td> <td>2.6500%</td> <td>Bankwest</td> <td>AA-</td> <td>1,500,000.00</td> <td>12-May-22</td> <td>1,522,107.53</td> <td>542771</td> <td>22,107.53</td> <td>At Maturity</td> <td></td>                                                                                                                                                                                   | 10-Feb-23 | 1,500,000.00  | 2.6500% | Bankwest                       | AA-  | 1,500,000.00  | 12-May-22 | 1,522,107.53  | 542771 | 22,107.53  | At Maturity |           |
| 10-Mar-231,000,000.001.0000%Macquarie BankA+1,000,000.0010-Mar-221,007,287.675424297,287.67At Maturity12-Apr-233,000,000.003.9200%Suncorp BankA+3,000,000.0011-Nov-223,006,443.845435426,443.84At Maturity20-Apr-232,500,000.004.0000%Suncorp BankA+2,500,000.0023-Nov-222,502,191.785435822,191.78At Maturity10-May-233,000,000.004.1300%Suncorp BankA+3,000,000.0011-Nov-223,006,789.045435436,789.04At Maturity1-Jun-235,000,000.003.1300%Commonwealth Bank of AustraliaAA-5,000,000.001-Jun-225,078,464.3854282678,464.38At Maturity14-Jun-233,000,000.004.1400%Suncorp BankA+3,000,000.0011-Nov-223,006,805.485435446,805.48At Maturity15-Jun-238,000,000.004.1500%Bank of QueenslandBBB+8,000,000.0115-Jun-228,153,720.55542870153,720.55At Maturity                                                                                                                                                                                                                                                                                                                                                                                                                                                                                                                                                                                                                                                                                                                                                                                                                                                                                                                                              | 23-Feb-23 | 5,000,000.00  | 2.8000% | ME Bank                        | BBB+ | 5,000,000.00  | 27-May-22 | 5,072,109.59  | 542806 | 72,109.59  | At Maturity |           |
| 12-Apr-23       3,000,000.00       3.9200%       Suncorp Bank       A+       3,000,000.011-Nov-22       3,006,443.84       543542       6,443.84       At Maturity         20-Apr-23       2,500,000.00       4.0000%       Suncorp Bank       A+       2,500,000.00       23-Nov-22       2,502,191.78       543582       2,191.78       At Maturity         10-May-23       3,000,000.00       4.1300%       Suncorp Bank       A+       3,000,000.00       11-Nov-22       3,006,789.04       543543       6,789.04       At Maturity         1-Jun-23       5,000,000.00       3.1300%       Commonwealth Bank of Australia       AA-       5,000,000.00       1-Jun-22       5,078,464.38       543544       6,805.48       At Maturity         14-Jun-23       3,000,000.00       4.1400%       Suncorp Bank       A+       3,000,000.00       11-Nov-22       3,006,805.48       543544       6,805.48       At Maturity         15-Jun-23       8,000,000.00       4.1500%       Bank of Queensland       BB+       8,000,000.00       15-Jun-22       8,153,720.55       542870       153,720.55       At Maturity                                                                                                                                                                                                                                                                                                                                                                                                                                                                                                                                                                             | 9-Mar-23  | 10,000,000.00 | 1.1000% | Bank of Queensland             | BBB+ | 10,000,000.00 | 10-Mar-22 | 10,080,164.38 | 542428 | 80,164.38  | At Maturity |           |
| 20-Apr-23       2,500,000.00       4.0000%       Suncorp Bank       A+       2,500,000.00       23-Nov-22       2,502,191.78       543582       2,191.78       At Maturity         10-May-23       3,000,000.00       4.1300%       Suncorp Bank       A+       3,000,000.01       11-Nov-22       3,006,789.04       543543       6,789.04       At Maturity         1-Jun-23       5,000,000.00       3.1300%       Commonwealth Bank of Australia       AA-       5,000,000.01       1-Jun-22       5,078,464.38       542826       78,464.38       At Maturity         14-Jun-23       3,000,000.00       4.1400%       Suncorp Bank       A+       3,000,000.01       1-Nov-22       3,006,805.48       543544       6,805.48       At Maturity         15-Jun-23       8,000,000.00       4.1500%       Bank of Queensland       BB+       8,000,000.00       15-Jun-22       8,153,720.55       542870       153,720.55       At Maturity                                                                                                                                                                                                                                                                                                                                                                                                                                                                                                                                                                                                                                                                                                                                                        | 10-Mar-23 | 1,000,000.00  | 1.0000% | Macquarie Bank                 | A+   | 1,000,000.00  | 10-Mar-22 | 1,007,287.67  | 542429 | 7,287.67   | At Maturity |           |
| 10-May-23       3,000,000.00       4.1300%       Suncorp Bank       A+       3,000,000.00       11-Nov-22       3,006,789.04       543543       6,789.04       At Maturity         1-Jun-23       5,000,000.00       3.1300%       Commonwealth Bank of Australia       AA-       5,000,000.00       1-Jun-22       5,078,464.38       542826       78,464.38       At Maturity         14-Jun-23       3,000,000.00       4.1400%       Suncorp Bank       A+       3,000,000.00       11-Nov-22       3,006,805.48       543544       6,805.48       At Maturity         15-Jun-23       8,000,000.00       4.1500%       Bank of Queensland       BB+       8,000,000.00       15-Jun-22       8,153,720.55       542870       153,720.55       At Maturity                                                                                                                                                                                                                                                                                                                                                                                                                                                                                                                                                                                                                                                                                                                                                                                                                                                                                                                                          | 12-Apr-23 | 3,000,000.00  | 3.9200% | Suncorp Bank                   | A+   | 3,000,000.00  | 11-Nov-22 | 3,006,443.84  | 543542 | 6,443.84   | At Maturity |           |
| 1-Jun-23       5,000,000.00       3.1300%       Commonwealth Bank of Australia       AA-       5,000,000.00       1-Jun-22       5,078,464.38       542826       78,464.38       At Maturity         14-Jun-23       3,000,000.00       4.1400%       Suncorp Bank       A+       3,000,000.00       11-Nov-22       3,006,805.48       543544       6,805.48       At Maturity         15-Jun-23       8,000,000.00       4.1500%       Bank of Queensland       BB+       8,000,000.00       15-Jun-22       8,153,720.55       542870       153,720.55       At Maturity                                                                                                                                                                                                                                                                                                                                                                                                                                                                                                                                                                                                                                                                                                                                                                                                                                                                                                                                                                                                                                                                                                                             | 20-Apr-23 | 2,500,000.00  | 4.0000% | Suncorp Bank                   | A+   | 2,500,000.00  | 23-Nov-22 | 2,502,191.78  | 543582 | 2,191.78   | At Maturity |           |
| 14-Jun-23       3,000,000.00       4.1400%       Suncorp Bank       A+       3,000,000.00       11-Nov-22       3,006,805.48       543544       6,805.48       At Maturity         15-Jun-23       8,000,000.00       4.1500%       Bank of Queensland       BB+       8,000,000.00       15-Jun-22       8,153,720.55       542870       153,720.55       At Maturity                                                                                                                                                                                                                                                                                                                                                                                                                                                                                                                                                                                                                                                                                                                                                                                                                                                                                                                                                                                                                                                                                                                                                                                                                                                                                                                                  | 10-May-23 | 3,000,000.00  | 4.1300% | Suncorp Bank                   | A+   | 3,000,000.00  | 11-Nov-22 | 3,006,789.04  | 543543 | 6,789.04   | At Maturity |           |
| 15-Jun-23       8,000,000.00       4.1500%       Bank of Queensland       BB+       8,000,000.00       15-Jun-22       8,153,720.55       542870       153,720.55       At Maturity                                                                                                                                                                                                                                                                                                                                                                                                                                                                                                                                                                                                                                                                                                                                                                                                                                                                                                                                                                                                                                                                                                                                                                                                                                                                                                                                                                                                                                                                                                                     | 1-Jun-23  | 5,000,000.00  | 3.1300% | Commonwealth Bank of Australia | AA-  | 5,000,000.00  | 1-Jun-22  | 5,078,464.38  | 542826 | 78,464.38  | At Maturity |           |
|                                                                                                                                                                                                                                                                                                                                                                                                                                                                                                                                                                                                                                                                                                                                                                                                                                                                                                                                                                                                                                                                                                                                                                                                                                                                                                                                                                                                                                                                                                                                                                                                                                                                                                         | 14-Jun-23 | 3,000,000.00  | 4.1400% | Suncorp Bank                   | A+   | 3,000,000.00  | 11-Nov-22 | 3,006,805.48  | 543544 | 6,805.48   | At Maturity |           |
| 21-Jun-23       5,000,000.00       4.5500%       AMP Bank       BBB       5,000,000.00       21-Nov-22       5,006,232.88       543570       6,232.88       At Maturity                                                                                                                                                                                                                                                                                                                                                                                                                                                                                                                                                                                                                                                                                                                                                                                                                                                                                                                                                                                                                                                                                                                                                                                                                                                                                                                                                                                                                                                                                                                                 | 15-Jun-23 | 8,000,000.00  | 4.1500% | Bank of Queensland             | BBB+ | 8,000,000.00  | 15-Jun-22 | 8,153,720.55  | 542870 | 153,720.55 | At Maturity |           |
|                                                                                                                                                                                                                                                                                                                                                                                                                                                                                                                                                                                                                                                                                                                                                                                                                                                                                                                                                                                                                                                                                                                                                                                                                                                                                                                                                                                                                                                                                                                                                                                                                                                                                                         | 21-Jun-23 | 5,000,000.00  | 4.5500% | AMP Bank                       | BBB  | 5,000,000.00  | 21-Nov-22 | 5,006,232.88  | 543570 | 6,232.88   | At Maturity |           |
| 4-Nov-23 5,000,000.00 4.7200% Westpac Group AA- 5,000,000.00 4-Nov-22 5,017,457.53 543568 17,457.53 At Maturity                                                                                                                                                                                                                                                                                                                                                                                                                                                                                                                                                                                                                                                                                                                                                                                                                                                                                                                                                                                                                                                                                                                                                                                                                                                                                                                                                                                                                                                                                                                                                                                         | 4-Nov-23  | 5,000,000.00  | 4.7200% | Westpac Group                  | AA-  | 5,000,000.00  | 4-Nov-22  | 5,017,457.53  | 543568 | 17,457.53  | At Maturity |           |
| 7-Nov-23       5,000,000.00       4.8000%       AMP Bank       BBB       5,000,000.00       7-Nov-22       5,015,780.82       543521       15,780.82       At Maturity                                                                                                                                                                                                                                                                                                                                                                                                                                                                                                                                                                                                                                                                                                                                                                                                                                                                                                                                                                                                                                                                                                                                                                                                                                                                                                                                                                                                                                                                                                                                  | 7-Nov-23  | 5,000,000.00  | 4.8000% | AMP Bank                       | BBB  | 5,000,000.00  | 7-Nov-22  | 5,015,780.82  | 543521 | 15,780.82  | At Maturity |           |
| 8-Nov-23       2,500,000.00       4.7000%       Westpac Group       AA-       2,500,000.00       8-Nov-22       2,507,404.11       543569       7,404.11       At Maturity                                                                                                                                                                                                                                                                                                                                                                                                                                                                                                                                                                                                                                                                                                                                                                                                                                                                                                                                                                                                                                                                                                                                                                                                                                                                                                                                                                                                                                                                                                                              | 8-Nov-23  | 2,500,000.00  | 4.7000% | Westpac Group                  | AA-  | 2,500,000.00  | 8-Nov-22  | 2,507,404.11  | 543569 | 7,404.11   | At Maturity |           |
| 74,137,421.35 3.0301% 74,699,110.86 561,689.51                                                                                                                                                                                                                                                                                                                                                                                                                                                                                                                                                                                                                                                                                                                                                                                                                                                                                                                                                                                                                                                                                                                                                                                                                                                                                                                                                                                                                                                                                                                                                                                                                                                          |           | 74,137,421.35 | 3.0301% |                                |      | 74,137,421.35 |           | 74,699,110.86 |        | 561,689.51 |             |           |

### Shire of East Pilbara Accrued Interest Report - November 2022

| Investment                     | Deal No. Comments | Face<br>Value (\$) | Settlement<br>Date | Maturity<br>Date | Interest<br>Received (\$) | Days | Interest Yi<br>Accrued (\$) | eld<br>(% pa)         |
|--------------------------------|-------------------|--------------------|--------------------|------------------|---------------------------|------|-----------------------------|-----------------------|
| Cash                           |                   |                    |                    |                  |                           |      |                             |                       |
| Bankwest                       | 541653            |                    |                    |                  | 0.00                      | 0    | 0.00                        | 0.00%                 |
| Macquarie Bank                 | 541691            |                    |                    |                  | 9,747.40                  | 0    | 9,747.40                    | 2.26%                 |
|                                |                   |                    |                    |                  | 9,747.40                  |      | 9,747.40                    | 1.46%                 |
| <u>Term Deposits</u>           |                   |                    |                    |                  |                           |      |                             |                       |
| Commonwealth Bank of Australia | 543534            | 2,500,000.00       | 9-Nov-22           | 12-Dec-22        | 0.00                      | 22   | 4,505.48                    | 2.99%                 |
| Bankwest                       | 542221            | 10,637,421.35      | 4-Jan-22           | 4-Jan-23         | 0.00                      | 30   | 4,808.70                    | 0.55%                 |
| Bank of Queensland             | 542773            | 1,500,000.00       | 13-May-22          | 10-Feb-23        | 0.00                      | 30   | 3,143.83                    | 2.55%                 |
| Bankwest                       | 542771            | 1,500,000.00       | 12-May-22          | 10-Feb-23        | 0.00                      | 30   | 3,267.12                    | 2.65%                 |
| ME Bank                        | 542806            | 5,000,000.00       | 27-May-22          | 23-Feb-23        | 0.00                      | 30   | 11,506.85                   | 2.80%                 |
| Bank of Queensland             | 542428            | 10,000,000.00      | 10-Mar-22          | 9-Mar-23         | 0.00                      | 30   | 9,041.09                    | 1.10%                 |
| Macquarie Bank                 | 542429            | 1,000,000.00       | 10-Mar-22          | 10-Mar-23        | 0.00                      | 30   | 821.92                      | 1.00%                 |
| Suncorp Bank                   | 543542            | 3,000,000.00       | 11-Nov-22          | 12-Apr-23        | 0.00                      | 20   | 6,443.84                    | 3.92%                 |
| Suncorp Bank                   | 543582            | 2,500,000.00       | 23-Nov-22          | 20-Apr-23        | 0.00                      | 8    | 2,191.78                    | 4.00%                 |
| Suncorp Bank                   | 543543            | 3,000,000.00       | 11-Nov-22          | 10-May-23        | 0.00                      | 20   | 6,789.04                    | 4.13%                 |
| AMP Bank                       | 543570            | 5,000,000.00       | 21-Nov-22          | 21-Jun-23        | 0.00                      | 10   | 6,232.88                    | 4.55%                 |
| Bank of Queensland             | 542870            | 8,000,000.00       | 15-Jun-22          | 15-Jun-23        | 0.00                      | 30   | 27,287.67                   | 4.15%                 |
| Commonwealth Bank of Australia | 542826            | 5,000,000.00       | 1-Jun-22           | 1-Jun-23         | 0.00                      | 30   | 12,863.01                   | 3.13%                 |
| Suncorp Bank                   | 543544            | 3,000,000.00       | 11-Nov-22          | 14-Jun-23        | 0.00                      | 20   | 6,805.48                    | 4.14%                 |
| AMP Bank                       | 543521            | 5,000,000.00       | 7-Nov-22           | 7-Nov-23         | 0.00                      | 24   | 15,780.82                   | 4.80%                 |
| Westpac Group                  | 543568            | 5,000,000.00       | 4-Nov-22           | 4-Nov-23         | 0.00                      | 27   | 17,457.53                   | 4.72%                 |
| Westpac Group                  | 543569            | 2,500,000.00       | 8-Nov-22           | 8-Nov-23         | 0.00                      | 23   | 7,404.11                    | 4.70%                 |
| Grand Totals                   |                   |                    |                    |                  | 0.00<br>9,747.40          |      | 146,351.15<br>156,098.55    | 2.82%<br><u>2.66%</u> |