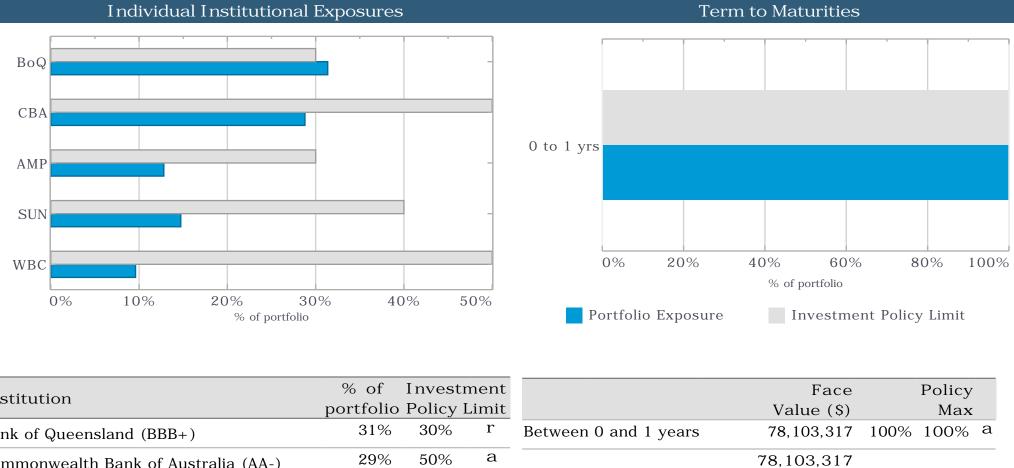

### Shire of East Pilbara Executive Summary - November 2022

Investment Policy Compliance

Total Credit Exposure

Individual Institutional Exposures

#### Term to Maturities

|         | Face       |      | Policy |   |
|---------|------------|------|--------|---|
|         | Value (\$) |      | Max    |   |
| 1 years | 78,103,317 | 100% | 100%   | а |
|         | 78,103,317 |      |        |   |

#### Investments

The Shire's portfolio accrued \$156,098 in interest and returned 2.66%pa up strongly from last month's result as the Shire has moved much of its bank account holdings into higher yielding TDs. For the past 12 months, the portfolio returned 1.13%, exceeding the bank bill index benchmark's 1.01%.

Investment portfolio details are disclosed within **Appendix 2**.