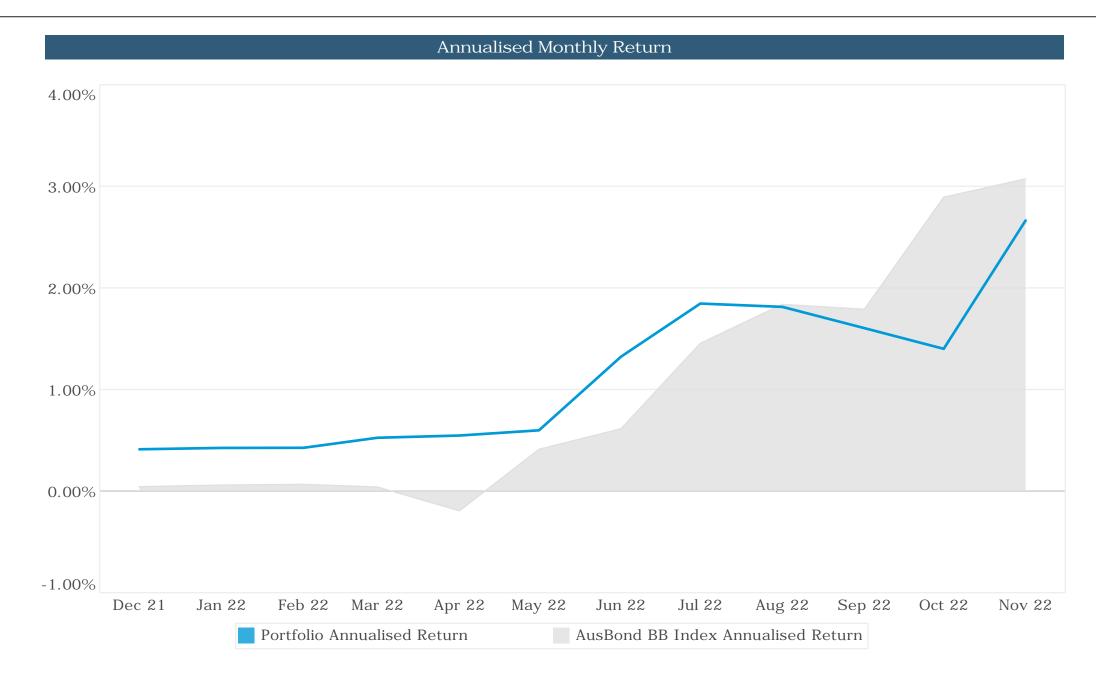

#### Investments

The Shire's portfolio accrued \$156,098 in interest and returned 2.66%pa up strongly from last month's result as the Shire has moved much of its bank account holdings into higher yielding TDs. For the past 12 months, the portfolio returned 1.13%, exceeding the bank bill index benchmark's 1.01%.