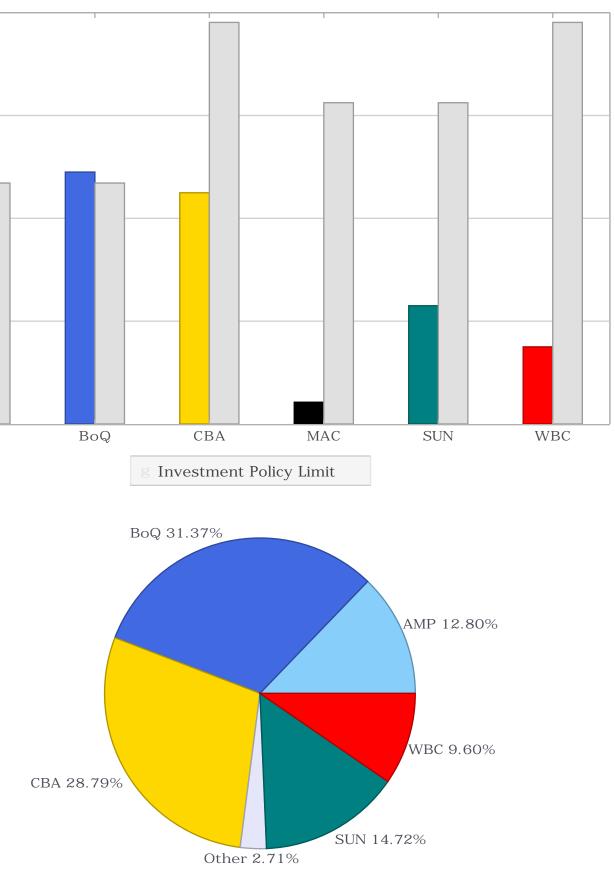

### Shire of East Pilbara Executive Summary - November 2022

Investment Policy Compliance

Total Credit Exposure

Individual Institutional Exposures

#### Term to Maturities

|         | Face       |      | Policy |   |
|---------|------------|------|--------|---|
|         | Value (\$) |      | Max    |   |
| 1 years | 78,103,317 | 100% | 100%   | а |
|         | 78,103,317 |      |        |   |

### Shire of East Pilbara Investment Holdings Report - November 2022

| Cash Accounts        |                |        |              |        |             |
|----------------------|----------------|--------|--------------|--------|-------------|
| Face Current         | Institution    | Credit | Current      | Deal   | Reference   |
| Value (\$) Rate (%)  |                | Rating | Value (\$)   | No.    |             |
| 1,117,630.35 2.2573% | Macquarie Bank | A+     | 1,117,630.35 | 541691 | Accelerator |
| 2,848,265.16 0.0000% | Bankwest       | AA-    | 2,848,265.16 | 541653 |             |
| 3,965,895.51 0.6361% |                |        | 3,965,895.51 |        |             |

| Maturity<br>Date         Face<br>Value (8)         Current<br>Nate (%)         Face (%)         Institution<br>Rating         Purchase<br>Price (8)         Purchase<br>Date         Current<br>Value (8)         Deal<br>No.         Accrued<br>Interest (8)         Next<br>No.         Next<br>Interest (8)         Next<br>Interest (8) | Ferm Depo | osits         |         |                                |      |               |           |               |        |            |             |           |
|---------------------------------------------------------------------------------------------------------------------------------------------------------------------------------------------------------------------------------------------------------------------------------------------------------------------------------------------------------------------------------------------------------------------------------------------------------------------------------------------------------------------------------------------------------------------------------------------------------------------------------------------------------------------------------------------------------------------------------------------------------------------------------------------------------------------------------------------------------------------------------------------------------------------------------------------------------------------------------------------------------------------------------------------------------------------------------------------------------------------------------------------------------------------------------------------------------------------------------------------------------------------------------------------------------------------------------------------------------------------------------------------------------------------------------------------------------------------------------------------------------------------------------------------------------------------------------------------------------------------------------------------------------------------------------------------------------|-----------|---------------|---------|--------------------------------|------|---------------|-----------|---------------|--------|------------|-------------|-----------|
| 4-Jan-2310,637,421.350.5500%BankwestAA-10,637,421.354-Jan-2210,690,477.3154222153,055.96At Maturity10-Feb-231,500,000.02.5500%Bank of QueenslandBB+1,500,000.013-May-221,521,168.4954277321,168.49At Maturity10-Feb-231,500,000.02.6500%Bank westAA-1,500,000.012-May-221,522,107.5354277122,107.53At Maturity23-Feb-235,000,000.002.8000%ME BankBB+5,000,000.027-May-225,072,109.5954280672,109.59At Maturity9-Mar-2310,000,000.001.1000%Bank of QueenslandBB+10,000,000.0010-Mar-2210,080,164.3854242880,164.38At Maturity10-Mar-231,000,000.001.0000%Macquarie BankA+1,000,000.0011-Nor-223,006,443.845435426,443.84At Maturity12-Apr-233,000,000.003.9200%Suncorp BankA+3,000,000.0011-Nor-223,006,443.845435426,443.84At Maturity10-May-233,000,000.004.1300%Suncorp BankA+3,000,000.0011-Nor-223,006,789.045435436,789.04At Maturity1-Jun-235,000,000.004.1400%Suncorp BankA+3,000,000.0011-Nor-223,006,789.045435436,880.48At Maturity14-Jun-233,000,000.004.1400%Suncorp BankA+3,000,000.0011-Nor-223,006,805.4854                                                                                                                                                                                                                                                                                                                                                                                                                                                                                                                                                                                                                                                                              | 0         |               |         | Institution                    |      |               |           |               |        |            | Interest    | Reference |
| 10-Feb-231,500,000.002.5500%Bank of QueenslandBBB+1,500,000.0013-May-221,521,168.4954277321,168.49At Maturity10-Feb-231,500,000.002.6500%BankwestAA-1,500,000.0012-May-221,522,107.5354277122,107.53At Maturity23-Feb-235,000,000.002.8000%ME BankBBB+5,000,000.0027-May-225,072,109.5954280672,109.59At Maturity9-Mar-2310,000,000.001.1000%Bank of QueenslandBBB+10,000,000.0010-Mar-2210,080,164.3854242880,164.38At Maturity10-Mar-231,000,000.001.0000%Macquarie BankA+1,000,000.0010-Mar-221,007,287.675424297,287.67At Maturity12-Apr-233,000,000.003.9200%Suncorp BankA+3,000,000.0023-Nov-222,502,191.785435822,191.78At Maturity10-May-233,000,000.004.1300%Suncorp BankA+3,000,000.0011-Nov-223,006,789.045435436,789.04At Maturity1-Jun-235,000,000.003.1300%Commonwealth Bank of AustraliaAA-5,000,000.001-Jun-225,078,464.3854282678,464.38At Maturity14-Jun-233,000,000.004.1400%Suncorp BankA+3,000,000.0011-Nov-223,006,805.485435446,805.48At Maturity15-Jun-238,000,000.004.1500%Bank of QueenslandBB+8,000,000.0015-Jun-                                                                                                                                                                                                                                                                                                                                                                                                                                                                                                                                                                                                                                                            | 12-Dec-22 | 2,500,000.00  | 2.9900% | Commonwealth Bank of Australia | AA-  | 2,500,000.00  | 9-Nov-22  | 2,504,505.48  | 543534 | 4,505.48   | At Maturity |           |
| 10-Feb-231,500,000.002.6500%BankwestAA-1,500,000.0012-May-221,522,107.5354277122,107.53At Maturity23-Feb-235,000,000.002.8000%ME BankBBA+5,000,000.0027-May-225,072,109.5954280672,109.59At Maturity9-Mar-2310,000,000.001.1000%Bank of QueenslandBBB+10,000,000.0010-Mar-2210,080,164.3854242880,164.38At Maturity10-Mar-231,000,000.001.0000%Macquarie BankA+1,000,000.0010-Mar-221,007,287.675424297,287.67At Maturity12-Apr-233,000,000.003.9200%Suncorp BankA+3,000,000.0023-Nov-222,502,191.785435822,191.78At Maturity10-May-233,000,000.004.1300%Suncorp BankA+3,000,000.0011-Nov-223,006,789.045435436,789.04At Maturity10-May-235,000,000.003.1300%Commonwealth Bank of AustraliaAA-5,000,000.001-Jun-225,078,464.385435426,805.48At Maturity14-Jun-233,000,000.004.1400%Suncorp BankA+3,000,000.0011-Nov-223,006,805.485435446,805.48At Maturity15-Jun-238,000,000.004.1400%Suncorp BankA+3,000,000.0011-Nov-223,006,805.485435446,805.48At Maturity15-Jun-238,000,000.004.1400%Suncorp BankA+3,000,000.0015-Jun-223,006                                                                                                                                                                                                                                                                                                                                                                                                                                                                                                                                                                                                                                                                     | 4-Jan-23  | 10,637,421.35 | 0.5500% | Bankwest                       | AA-  | 10,637,421.35 | 4-Jan-22  | 10,690,477.31 | 542221 | 53,055.96  | At Maturity |           |
| 23-Feb-235,000,000.002.8000%ME BankBBB+5,000,000.0027-May-225,072,109.5954280672,109.59At Maturity9-Mar-2310,000,000.001.1000%Bank of QueenslandBBB+10,000,000.0010-Mar-2210,080,164.3854242880,164.38At Maturity10-Mar-231,000,000.001.0000%Macquarie BankA+1,000,000.0010-Mar-221,007,287.675424297,287.67At Maturity12-Apr-233,000,000.003.9200%Suncorp BankA+3,000,000.0011-Nov-223,006,443.845435426.443.84At Maturity20-Apr-232,500,000.004.1000%Suncorp BankA+2,500,000.0023-Nov-222,502,191.785435822,191.78At Maturity10-May-233,000,000.004.1300%Commonwealth Bank of AustraliaAA+3,000,000.0011-Nov-223,006,789.045435436,789.04At Maturity14-Jun-235,000,000.003.1300%Commonwealth Bank of AustraliaAA+3,000,000.0011-Nov-223,006,805.485435446,805.48At Maturity14-Jun-238,000,000.004.1400%Suncorp BankA+3,000,000.0011-Nov-223,006,805.485435446,805.48At Maturity15-Jun-238,000,000.004.1400%Suncorp BankA+3,000,000.0011-Nov-223,006,805.485435446,805.48At Maturity15-Jun-238,000,000.004.1400%Bank of QueenslandBB+8,000,000.00 <td>10-Feb-23</td> <td>1,500,000.00</td> <td>2.5500%</td> <td>Bank of Queensland</td> <td>BBB+</td> <td>1,500,000.00</td> <td>13-May-22</td> <td>1,521,168.49</td> <td>542773</td> <td>21,168.49</td> <td>At Maturity</td> <td></td>                                                                                                                                                                                                                                                                                                                                                                                                                 | 10-Feb-23 | 1,500,000.00  | 2.5500% | Bank of Queensland             | BBB+ | 1,500,000.00  | 13-May-22 | 1,521,168.49  | 542773 | 21,168.49  | At Maturity |           |
| 9-Mar-23       10,000,000.00       1.1000%       Bank of Queensland       BBB+       10,000,000.00       10-Mar-22       10,080,164.38       542428       80,164.38       At Maturity         10-Mar-23       1,000,000.00       1.0000%       Macquarie Bank       A+       1,000,000.00       10-Mar-22       1,007,287.67       542429       7,287.67       At Maturity         12-Apr-23       3,000,000.00       3.9200%       Suncorp Bank       A+       3,000,000.00       11-Nov-22       3,006,443.84       543542       6,443.84       At Maturity         20-Apr-23       2,500,000.00       4.0000%       Suncorp Bank       A+       2,500,000.00       23-Nov-22       2,502,191.78       543582       2,191.78       At Maturity         10-May-23       3,000,000.00       4.1300%       Suncorp Bank       A+       3,000,000.00       11-Nov-22       3,006,789.04       543543       6,789.04       At Maturity         10-May-23       3,000,000.00       3.1300%       Commonwealth Bank of Australia       AA-       5,000,000.00       11-Nov-22       3,006,789.04       543543       6,805.48       At Maturity         14-Jun-23       3,000,000.00       4.1400%       Suncorp Bank       A+       3,000,000.00       11-Nov-22       3,006,805.48       543544 <td>10-Feb-23</td> <td>1,500,000.00</td> <td>2.6500%</td> <td>Bankwest</td> <td>AA-</td> <td>1,500,000.00</td> <td>12-May-22</td> <td>1,522,107.53</td> <td>542771</td> <td>22,107.53</td> <td>At Maturity</td> <td></td>                                                                                                                                                                                   | 10-Feb-23 | 1,500,000.00  | 2.6500% | Bankwest                       | AA-  | 1,500,000.00  | 12-May-22 | 1,522,107.53  | 542771 | 22,107.53  | At Maturity |           |
| 10-Mar-231,000,000.001.0000%Macquarie BankA+1,000,000.0010-Mar-221,007,287.675424297,287.67At Maturity12-Apr-233,000,000.003.9200%Suncorp BankA+3,000,000.0011-Nov-223,006,443.845435426,443.84At Maturity20-Apr-232,500,000.004.0000%Suncorp BankA+2,500,000.0023-Nov-222,502,191.785435822,191.78At Maturity10-May-233,000,000.004.1300%Suncorp BankA+3,000,000.0011-Nov-223,006,789.045435436,789.04At Maturity1-Jun-235,000,000.003.1300%Commonwealth Bank of AustraliaAA-5,000,000.001-Jun-225,078,464.3854282678,464.38At Maturity14-Jun-233,000,000.004.1400%Suncorp BankA+3,000,000.0011-Nov-223,006,805.485435446,805.48At Maturity15-Jun-238,000,000.004.1500%Bank of QueenslandBBB+8,000,000.0115-Jun-228,153,720.55542870153,720.55At Maturity                                                                                                                                                                                                                                                                                                                                                                                                                                                                                                                                                                                                                                                                                                                                                                                                                                                                                                                                              | 23-Feb-23 | 5,000,000.00  | 2.8000% | ME Bank                        | BBB+ | 5,000,000.00  | 27-May-22 | 5,072,109.59  | 542806 | 72,109.59  | At Maturity |           |
| 12-Apr-23       3,000,000.00       3.9200%       Suncorp Bank       A+       3,000,000.011-Nov-22       3,006,443.84       543542       6,443.84       At Maturity         20-Apr-23       2,500,000.00       4.0000%       Suncorp Bank       A+       2,500,000.00       23-Nov-22       2,502,191.78       543582       2,191.78       At Maturity         10-May-23       3,000,000.00       4.1300%       Suncorp Bank       A+       3,000,000.00       11-Nov-22       3,006,789.04       543543       6,789.04       At Maturity         1-Jun-23       5,000,000.00       3.1300%       Commonwealth Bank of Australia       AA-       5,000,000.00       1-Jun-22       5,078,464.38       543544       6,805.48       At Maturity         14-Jun-23       3,000,000.00       4.1400%       Suncorp Bank       A+       3,000,000.00       11-Nov-22       3,006,805.48       543544       6,805.48       At Maturity         15-Jun-23       8,000,000.00       4.1500%       Bank of Queensland       BB+       8,000,000.00       15-Jun-22       8,153,720.55       542870       153,720.55       At Maturity                                                                                                                                                                                                                                                                                                                                                                                                                                                                                                                                                                             | 9-Mar-23  | 10,000,000.00 | 1.1000% | Bank of Queensland             | BBB+ | 10,000,000.00 | 10-Mar-22 | 10,080,164.38 | 542428 | 80,164.38  | At Maturity |           |
| 20-Apr-23       2,500,000.00       4.0000%       Suncorp Bank       A+       2,500,000.00       23-Nov-22       2,502,191.78       543582       2,191.78       At Maturity         10-May-23       3,000,000.00       4.1300%       Suncorp Bank       A+       3,000,000.01       11-Nov-22       3,006,789.04       543543       6,789.04       At Maturity         1-Jun-23       5,000,000.00       3.1300%       Commonwealth Bank of Australia       AA-       5,000,000.01       1-Jun-22       5,078,464.38       542826       78,464.38       At Maturity         14-Jun-23       3,000,000.00       4.1400%       Suncorp Bank       A+       3,000,000.01       1-Nov-22       3,006,805.48       543544       6,805.48       At Maturity         15-Jun-23       8,000,000.00       4.1500%       Bank of Queensland       BB+       8,000,000.00       15-Jun-22       8,153,720.55       542870       153,720.55       At Maturity                                                                                                                                                                                                                                                                                                                                                                                                                                                                                                                                                                                                                                                                                                                                                        | 10-Mar-23 | 1,000,000.00  | 1.0000% | Macquarie Bank                 | A+   | 1,000,000.00  | 10-Mar-22 | 1,007,287.67  | 542429 | 7,287.67   | At Maturity |           |
| 10-May-23       3,000,000.00       4.1300%       Suncorp Bank       A+       3,000,000.00       11-Nov-22       3,006,789.04       543543       6,789.04       At Maturity         1-Jun-23       5,000,000.00       3.1300%       Commonwealth Bank of Australia       AA-       5,000,000.00       1-Jun-22       5,078,464.38       542826       78,464.38       At Maturity         14-Jun-23       3,000,000.00       4.1400%       Suncorp Bank       A+       3,000,000.00       11-Nov-22       3,006,805.48       543544       6,805.48       At Maturity         15-Jun-23       8,000,000.00       4.1500%       Bank of Queensland       BB+       8,000,000.00       15-Jun-22       8,153,720.55       542870       153,720.55       At Maturity                                                                                                                                                                                                                                                                                                                                                                                                                                                                                                                                                                                                                                                                                                                                                                                                                                                                                                                                          | 12-Apr-23 | 3,000,000.00  | 3.9200% | Suncorp Bank                   | A+   | 3,000,000.00  | 11-Nov-22 | 3,006,443.84  | 543542 | 6,443.84   | At Maturity |           |
| 1-Jun-23       5,000,000.00       3.1300%       Commonwealth Bank of Australia       AA-       5,000,000.00       1-Jun-22       5,078,464.38       542826       78,464.38       At Maturity         14-Jun-23       3,000,000.00       4.1400%       Suncorp Bank       A+       3,000,000.00       11-Nov-22       3,006,805.48       543544       6,805.48       At Maturity         15-Jun-23       8,000,000.00       4.1500%       Bank of Queensland       BB+       8,000,000.00       15-Jun-22       8,153,720.55       542870       153,720.55       At Maturity                                                                                                                                                                                                                                                                                                                                                                                                                                                                                                                                                                                                                                                                                                                                                                                                                                                                                                                                                                                                                                                                                                                             | 20-Apr-23 | 2,500,000.00  | 4.0000% | Suncorp Bank                   | A+   | 2,500,000.00  | 23-Nov-22 | 2,502,191.78  | 543582 | 2,191.78   | At Maturity |           |
| 14-Jun-23       3,000,000.00       4.1400%       Suncorp Bank       A+       3,000,000.00       11-Nov-22       3,006,805.48       543544       6,805.48       At Maturity         15-Jun-23       8,000,000.00       4.1500%       Bank of Queensland       BB+       8,000,000.00       15-Jun-22       8,153,720.55       542870       153,720.55       At Maturity                                                                                                                                                                                                                                                                                                                                                                                                                                                                                                                                                                                                                                                                                                                                                                                                                                                                                                                                                                                                                                                                                                                                                                                                                                                                                                                                  | 10-May-23 | 3,000,000.00  | 4.1300% | Suncorp Bank                   | A+   | 3,000,000.00  | 11-Nov-22 | 3,006,789.04  | 543543 | 6,789.04   | At Maturity |           |
| 15-Jun-23       8,000,000.00       4.1500%       Bank of Queensland       BB+       8,000,000.00       15-Jun-22       8,153,720.55       542870       153,720.55       At Maturity                                                                                                                                                                                                                                                                                                                                                                                                                                                                                                                                                                                                                                                                                                                                                                                                                                                                                                                                                                                                                                                                                                                                                                                                                                                                                                                                                                                                                                                                                                                     | 1-Jun-23  | 5,000,000.00  | 3.1300% | Commonwealth Bank of Australia | AA-  | 5,000,000.00  | 1-Jun-22  | 5,078,464.38  | 542826 | 78,464.38  | At Maturity |           |
|                                                                                                                                                                                                                                                                                                                                                                                                                                                                                                                                                                                                                                                                                                                                                                                                                                                                                                                                                                                                                                                                                                                                                                                                                                                                                                                                                                                                                                                                                                                                                                                                                                                                                                         | 14-Jun-23 | 3,000,000.00  | 4.1400% | Suncorp Bank                   | A+   | 3,000,000.00  | 11-Nov-22 | 3,006,805.48  | 543544 | 6,805.48   | At Maturity |           |
| 21-Jun-23       5,000,000.00       4.5500%       AMP Bank       BBB       5,000,000.00       21-Nov-22       5,006,232.88       543570       6,232.88       At Maturity                                                                                                                                                                                                                                                                                                                                                                                                                                                                                                                                                                                                                                                                                                                                                                                                                                                                                                                                                                                                                                                                                                                                                                                                                                                                                                                                                                                                                                                                                                                                 | 15-Jun-23 | 8,000,000.00  | 4.1500% | Bank of Queensland             | BBB+ | 8,000,000.00  | 15-Jun-22 | 8,153,720.55  | 542870 | 153,720.55 | At Maturity |           |
|                                                                                                                                                                                                                                                                                                                                                                                                                                                                                                                                                                                                                                                                                                                                                                                                                                                                                                                                                                                                                                                                                                                                                                                                                                                                                                                                                                                                                                                                                                                                                                                                                                                                                                         | 21-Jun-23 | 5,000,000.00  | 4.5500% | AMP Bank                       | BBB  | 5,000,000.00  | 21-Nov-22 | 5,006,232.88  | 543570 | 6,232.88   | At Maturity |           |
| 4-Nov-23 5,000,000.00 4.7200% Westpac Group AA- 5,000,000.00 4-Nov-22 5,017,457.53 543568 17,457.53 At Maturity                                                                                                                                                                                                                                                                                                                                                                                                                                                                                                                                                                                                                                                                                                                                                                                                                                                                                                                                                                                                                                                                                                                                                                                                                                                                                                                                                                                                                                                                                                                                                                                         | 4-Nov-23  | 5,000,000.00  | 4.7200% | Westpac Group                  | AA-  | 5,000,000.00  | 4-Nov-22  | 5,017,457.53  | 543568 | 17,457.53  | At Maturity |           |
| 7-Nov-23       5,000,000.00       4.8000%       AMP Bank       BBB       5,000,000.00       7-Nov-22       5,015,780.82       543521       15,780.82       At Maturity                                                                                                                                                                                                                                                                                                                                                                                                                                                                                                                                                                                                                                                                                                                                                                                                                                                                                                                                                                                                                                                                                                                                                                                                                                                                                                                                                                                                                                                                                                                                  | 7-Nov-23  | 5,000,000.00  | 4.8000% | AMP Bank                       | BBB  | 5,000,000.00  | 7-Nov-22  | 5,015,780.82  | 543521 | 15,780.82  | At Maturity |           |
| 8-Nov-23       2,500,000.00       4.7000%       Westpac Group       AA-       2,500,000.00       8-Nov-22       2,507,404.11       543569       7,404.11       At Maturity                                                                                                                                                                                                                                                                                                                                                                                                                                                                                                                                                                                                                                                                                                                                                                                                                                                                                                                                                                                                                                                                                                                                                                                                                                                                                                                                                                                                                                                                                                                              | 8-Nov-23  | 2,500,000.00  | 4.7000% | Westpac Group                  | AA-  | 2,500,000.00  | 8-Nov-22  | 2,507,404.11  | 543569 | 7,404.11   | At Maturity |           |
| 74,137,421.35 3.0301% 74,699,110.86 561,689.51                                                                                                                                                                                                                                                                                                                                                                                                                                                                                                                                                                                                                                                                                                                                                                                                                                                                                                                                                                                                                                                                                                                                                                                                                                                                                                                                                                                                                                                                                                                                                                                                                                                          |           | 74,137,421.35 | 3.0301% |                                |      | 74,137,421.35 |           | 74,699,110.86 |        | 561,689.51 |             |           |