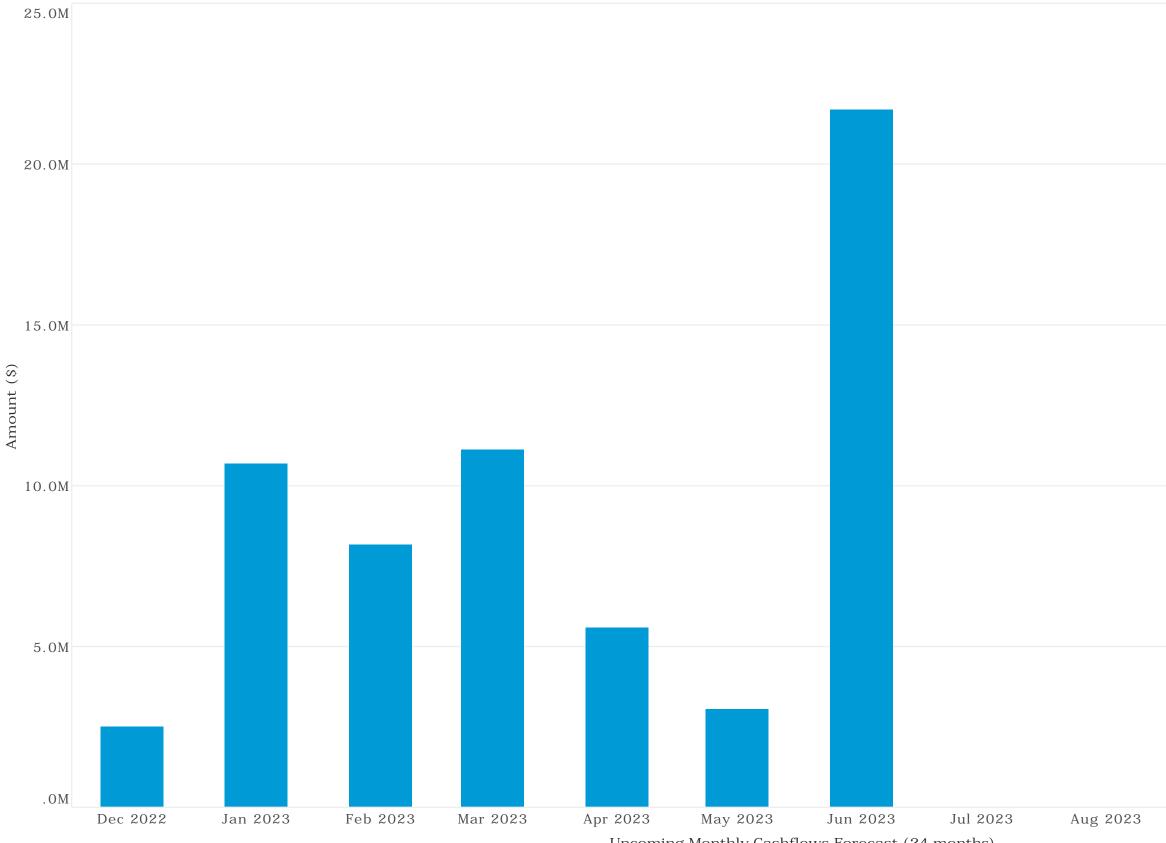

**Appendix 1** details the financial activities of the Shire for the period 1 July 2022 to 30 November 2022 of the current financial year.

There are three sections of the monthly report:

- 1. Statutory Reports:
  - Operating Statement by Nature or Type
  - Rate Setting Statement by Program
- 2. Various other Notes to give Council an overview of the Shire's current financial situation
  - Net Current Assets
  - Explanation of Material differences \*Adopted variance threshold limits of 10% or \$10,000 whichever is greater; and

Appendix 2 is the Monthly Investments Report.

Any immediate annual budget considerations are also presented within the monthly financial report.

Investment portfolio details are disclosed within **Appendix 2**.