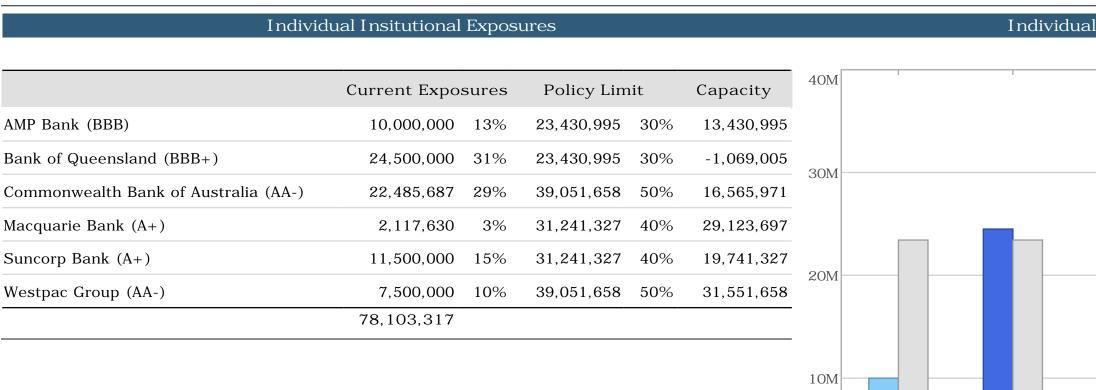

### Shire of East Pilbara Executive Summary - November 2022

Investment Policy Compliance

Total Credit Exposure

Individual Institutional Exposures

#### Investments

The Shire's portfolio accrued \$156,098 in interest and returned 2.66%pa up strongly from last month's result as the Shire has moved much of its bank account holdings into higher yielding TDs. For the past 12 months, the portfolio returned 1.13%, exceeding the bank bill index benchmark's 1.01%.

Investment portfolio details are disclosed within **Appendix 2**.