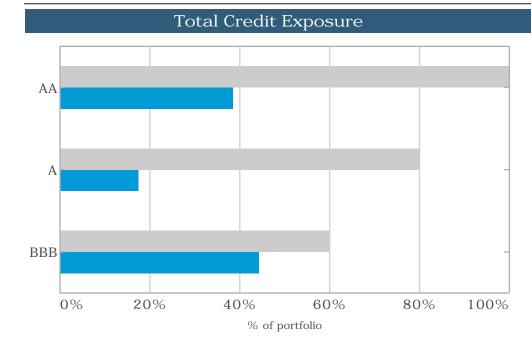

### Shire of East Pilbara Executive Summary - November 2022

Investment Policy Compliance

Total Credit Exposure

Individual Institutional Exposures

#### Investments

The Shire's portfolio accrued \$156,098 in interest and returned 2.66%pa up strongly from last month's result as the Shire has moved much of its bank account holdings into higher yielding TDs. For the past 12 months, the portfolio returned 1.13%, exceeding the bank bill index benchmark's 1.01%.

Investment portfolio details are disclosed within **Appendix 2**.