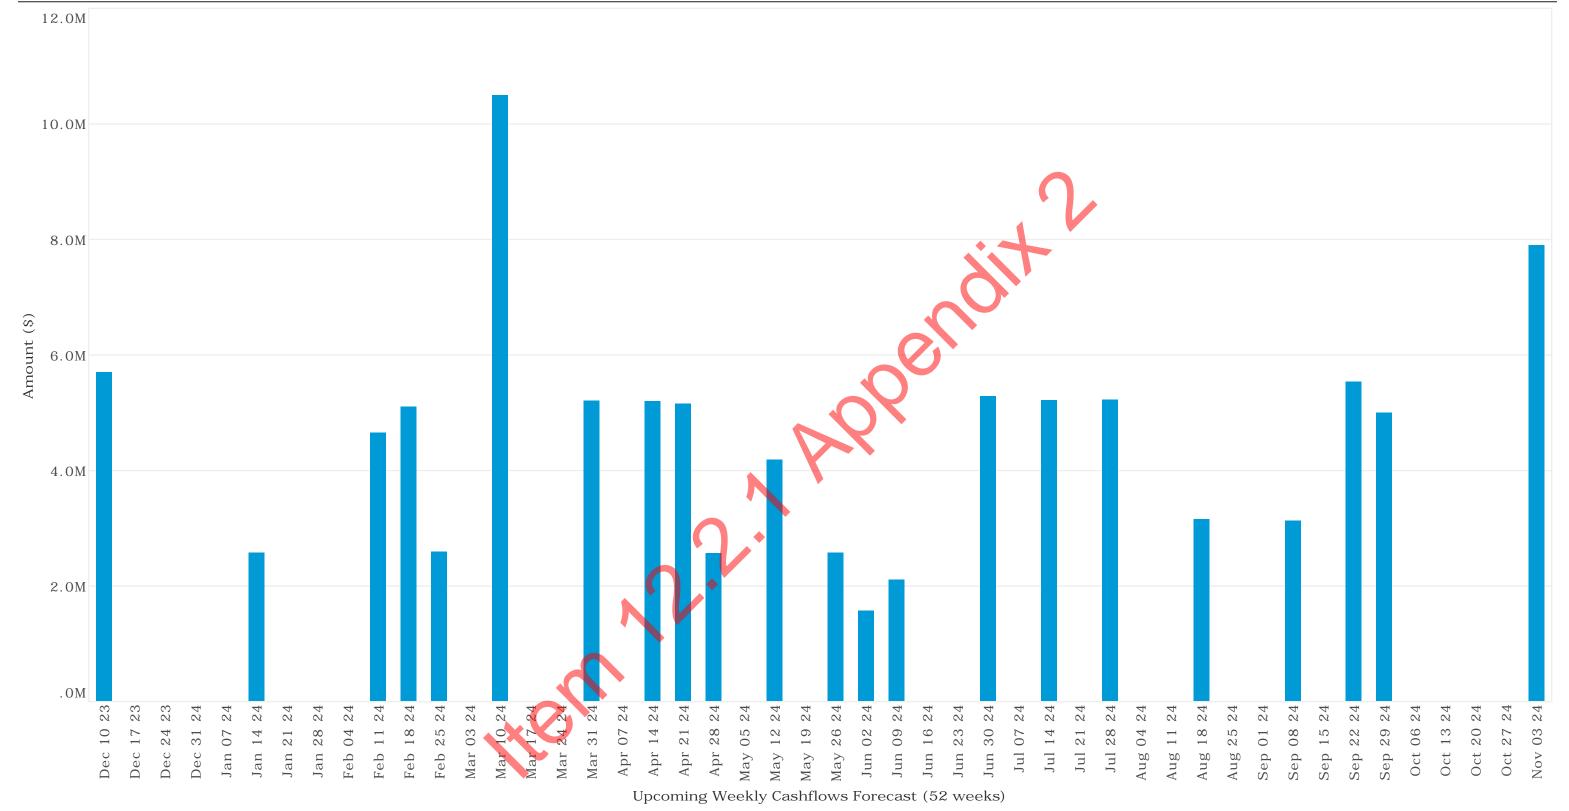

| 12.2.2      | Cherie<br>Delmage<br>Acting<br>Director<br>Corporate<br>Services | LIST OF PAYMENTS<br>FOR THE MONTHS<br>ENDING 30<br>SEPTEMBER 2023<br>& 31 OCTOBER<br>2023         | That Council notes the Lists of Payments to creditors (Appendices 1 and 2 to this report) as follows: For the month ending: 30 September 2023 Type Details \$ Cheque Payments 25241-25242 503.90 EFT Payments EFT70828-EFT71316 4,350,745.99 MasterCard Payments 12,883.83 Direct Payments 167,865.44  TOTAL 4,531,999.66  For the month ending: 31 October 2023 Type Details \$ EFT Payments EFT71317-EFT71718 4,979,724.15 MasterCard Payments 42,742.70 Direct Payments 252,696.90  TOTAL 5,275,164.75                                                                                                                                                                                                                                                                                                                                                                                                                                                                                                                                                                                                                                                                                                                                                                                                                                                                                                                                                               | 2023 / 177 | Cherie<br>Delmage<br>Acting<br>Director<br>Corporate<br>Services                                              | No further action                                                                        | 24/11/2023 |
|-------------|------------------------------------------------------------------|---------------------------------------------------------------------------------------------------|-------------------------------------------------------------------------------------------------------------------------------------------------------------------------------------------------------------------------------------------------------------------------------------------------------------------------------------------------------------------------------------------------------------------------------------------------------------------------------------------------------------------------------------------------------------------------------------------------------------------------------------------------------------------------------------------------------------------------------------------------------------------------------------------------------------------------------------------------------------------------------------------------------------------------------------------------------------------------------------------------------------------------------------------------------------------------------------------------------------------------------------------------------------------------------------------------------------------------------------------------------------------------------------------------------------------------------------------------------------------------------------------------------------------------------------------------------------------------|------------|---------------------------------------------------------------------------------------------------------------|------------------------------------------------------------------------------------------|------------|
| 14.1.1      | Steven<br>Harding<br>Chief<br>Executive<br>Officer               | NOTICE OF MOTION – PUBLIC REGISTER OF COUNCIL MEMBER MEETING AND EVENTS ATTENDANCE                | That Council authorises the establishment of a public register of Council Member attendance at Council and Committee Meetings, Information Forums, Council Workshops and Civic Events for publication for the purpose of accountability, transparency and good governance of the organisation.                                                                                                                                                                                                                                                                                                                                                                                                                                                                                                                                                                                                                                                                                                                                                                                                                                                                                                                                                                                                                                                                                                                                                                          | 2023 / 181 | Joshua Brown<br>Manager<br>Governance,<br>Risk and<br>Procurement                                             | Register in<br>development                                                               | Ongoing    |
| 16 NEW BUSI | Steven Harding Chief Executive Officer                           | IN-KIND SUPPORT<br>GRANTS<br>PROGRAM                                                              | TRODUCED BY A DECISION OF COUNCIL  That Council approves the request from Newman Basketball Association, totalling \$3,700 of in-kind support.                                                                                                                                                                                                                                                                                                                                                                                                                                                                                                                                                                                                                                                                                                                                                                                                                                                                                                                                                                                                                                                                                                                                                                                                                                                                                                                          | 2023 / 182 | Nicole Archer<br>Coordinator<br>Grants and<br>Partnerships                                                    | Applicant notified of outcome. Grant Agreement has been provided to applicant for        | 28/11/2023 |
| 16.1.2      | Steven<br>Harding<br>Chief<br>Executive<br>Officer               | VARIATION TO CONTRACT – ASHLEY HALLIDAY ARCHITECTS — NEWMAN AIRPORT TERMINAL EXPANSION – STAGE 2B | That Council approves the Variation to Contract between Shire of East Pilbara and Ashley Halliday Architects for \$276,700.00 gst ex GST to complete Stage 2B of the Architectural Services for the Newman Airport Terminal Expansion                                                                                                                                                                                                                                                                                                                                                                                                                                                                                                                                                                                                                                                                                                                                                                                                                                                                                                                                                                                                                                                                                                                                                                                                                                   | 2023 / 183 | Dawn Ronchi<br>Coordinator<br>Procurement                                                                     | signing.  Purchase Order raised and contract variation to be finalised.                  | 7/12/2023  |
| 17.1.1      | Paul Miller Acting Director Community Experience                 | PROPOSED LICENCE AGREEMENT - RAWA COMMUNITY SCHOOL, PUNMU                                         | That Council:  1. Authorises the Chief Executive Officer to enter a Licence Agreement with Rawa Community School in Punmu for use of space for Martumili Artists in Punmu for a period of five years commencing 1 July 2021 with an annual licence fee payable as detailed in the report; 2. Authorises the Chief Executive Officer to enter into any Minor Variations to the Licence over the life of the Licence, in accordance with Council's Minor Variations Policy; and 3. Authorises the Chief Executive Officer to affix the Common Seal of the Shire of East Pilbara to the Licence Agreement in accordance with section 9.49A of the Local Government Act 1995.                                                                                                                                                                                                                                                                                                                                                                                                                                                                                                                                                                                                                                                                                                                                                                                               | 2023 / 184 | Amy<br>Mukherjee<br>Manager<br>Martumili<br>Joshua Brown<br>Manager<br>Governance,<br>Risk and<br>Procurement | Licence<br>agreement<br>finalised for<br>signature and<br>affixing of the<br>Common Seal | 7/12/2023  |
| 17.2.1      | Steven Harding Chief Executive Officer                           | AWARD OF<br>TENDER - RFT 01-<br>2023/24 TRAVEL<br>MANAGEMENT<br>SERVICES                          | <ol> <li>That Council         <ol> <li>Awards Tender RFT 01-2023/24 – Travel Management Services to TravEzy Pty Ltd (1000 Mile Travel Group) for an initial Contract period of three (3) years commencing on 1 January 2024 and expiring on 31 December 2026.</li> <li>Authorises the Chief Executive Officer to extend the Contract with the same conditions for a further period of one (1) year on expiry of the initial contract period.</li> <li>Authorises the Chief Executive Officer to extend the Contract with the same conditions for a further and final period of one (1) year on expiry of the first further period.</li> <li>Authorises the Chief Executive officer to approve pricing variations (based on Perth All Groups CPI) for the second and subsequent years of the contract period, including the further option periods, and to approve any minor contract variations during the Contract duration.</li> </ol> </li> <li>Notes that the first year of the Contract shall be at the tendered pricing of \$8,371.11 (based on an Unbundled Transactions Mechanism for 327 bookings per year, of which 90% being for domestic online bookings and 10% being for international bookings online). This annual value does not include the additional monthly fees (management fees which are based on a percentage of the air and land segment values, cancellation fees, after hours service fees, domestic charge backs and smart data</li> </ol> | 2023 / 185 | Dawn Ronchi<br>Coordinator<br>Procurement                                                                     | Tenderer advised of outcome. Contract drafting and transition arrangements are underway. | 4/12/2023  |