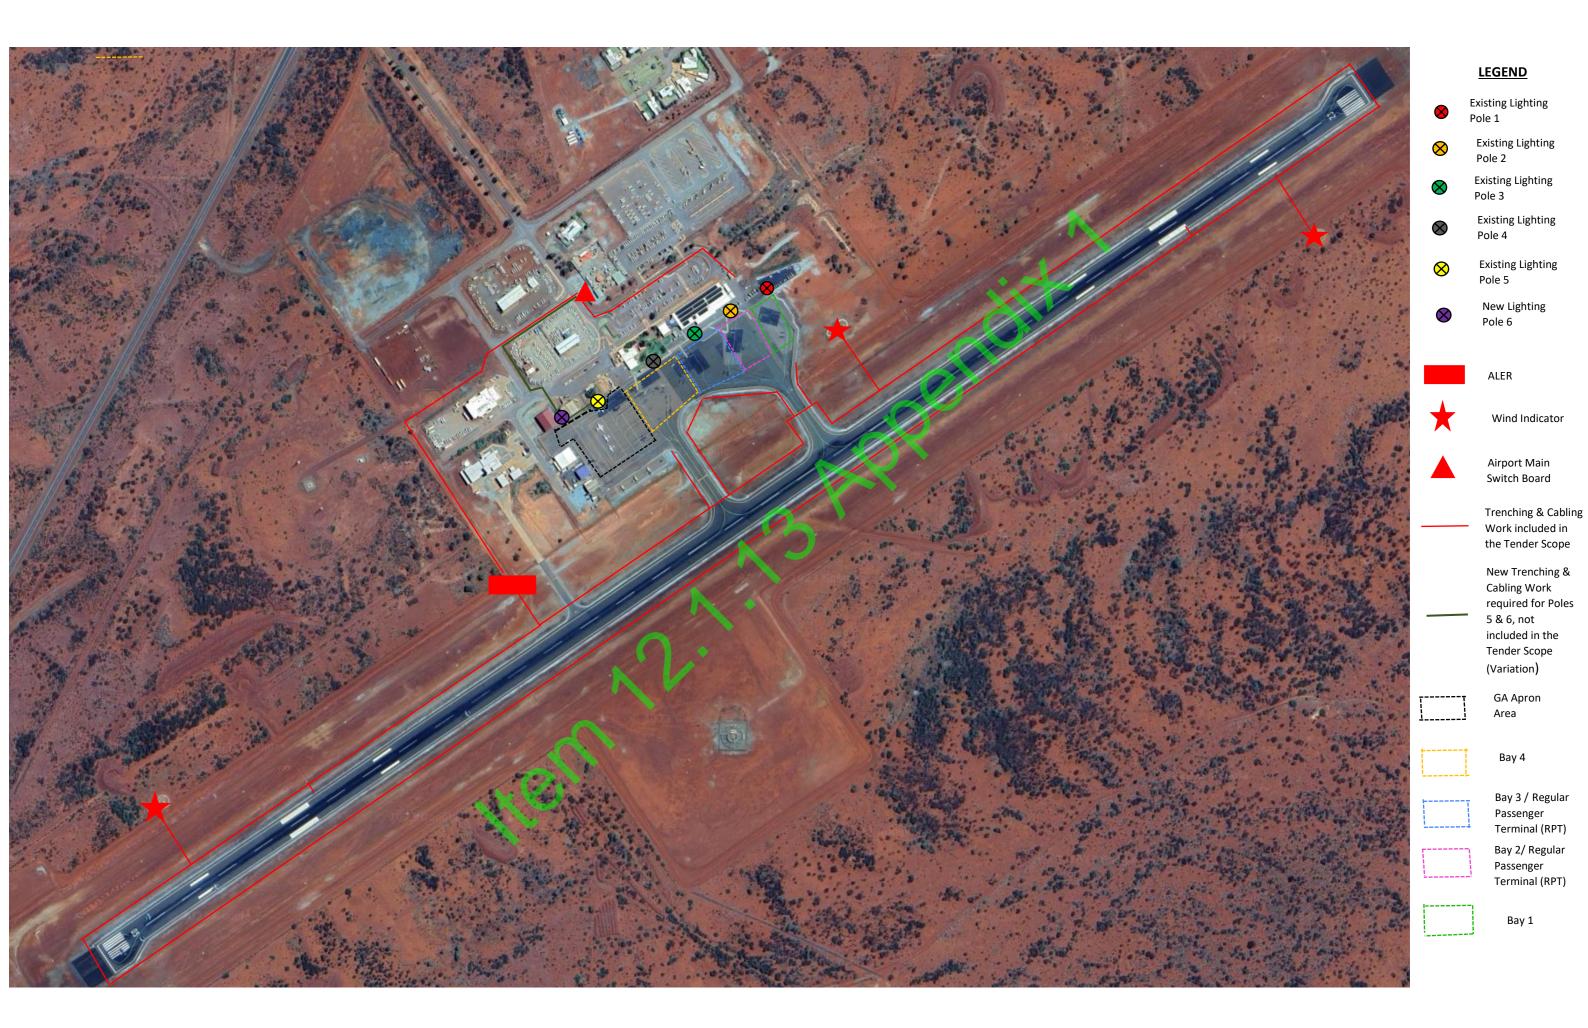

L<br>Circuits |    |                                                              | \$ | 90,000.00                                                | \$ | 90,000.00                                              |  |
| Cost of 4 x Floodlight Footings                                     |    |                                                              | \$ | 190,000.00                                               | \$ | 190,000.00                                             |  |
| Maximum Provisional Sums Total (Gst ex)                             | 5  | 926,931.84                                                   | 5  | 581,000.00                                               | 5  | 585,000.00                                             |  |

#### **VOTING REQUIREMENTS**

Simple Majority.



### 12.1.4 NEWMAN CHAMBER OF COMMERCE AND INDUSTRY SPONSORSHIP REQUEST 2024

Attachments: Appendix 1 Grants and Sponsorship Policy

Appendix 2 Grants and Sponsorship Guidelines

Responsible Officer: Steven Harding

**Chief Executive Officer** 

Author: Nikki Archer

**Coordinator Grants and Partnerships** 

Proposed Meeting Date: 15 December 2023

Author Disclosure of Interest: Nil

#### **COUNCIL RESOLUTION / OFFICER'S RECOMMENDATION**

(Resolution No: 2023 / 195)

Moved: Cr Lockyer Seconded: Cr Baer

- 1. That Council approves in-principle the request from Newman Chamber of Commerce and Industry for Sponsorship funding of \$10,000.00 cash for the Newman Business Excellence Awards 2024, subject to the adoption of the 24/25 annual financial budget; and
- 2. That the sponsorship be condit