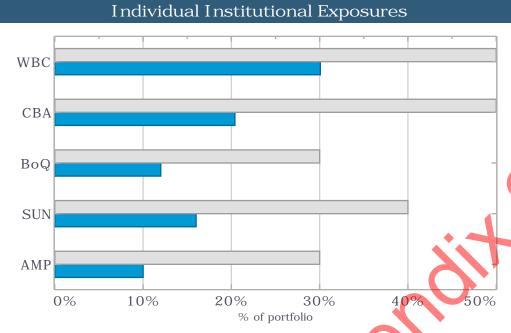

|







| Historical Performance Sumn | nary (% pa) |                     |                |
|-----------------------------|-------------|---------------------|----------------|
|                             | Portfolio   | Annualised BB Index | Outperformance |
| Nov 2023                    | 4.99%       | 4.34%               | 0.65%          |
| Last 3 months               | 4.91%       | 4.18%               | 0.73%          |
| Last 6 months               | 4.66%       | 4.19%               | 0.47%          |
| Financial Year to Date      | 4.73%       | 4.28%               | 0.45%          |
| Last 12 months              | 4.17%       | 3.76%               | 0.41%          |



# Shire of East Pilbara Investment Policy Compliance Report - November 2023







|          |           | Tern           | n to Mat | urities    |           |      |  |  |  |  |
|----------|-----------|----------------|----------|------------|-----------|------|--|--|--|--|
|          | ,         |                |          |            |           | ,    |  |  |  |  |
| 0 to 1 y | rs        |                |          |            |           |      |  |  |  |  |
| 2        |           |                |          |            |           |      |  |  |  |  |
|          | 0%        | 20%            | 40%      | 60%        | 80%       | 100% |  |  |  |  |
|          |           | % of portfolio |          |            |           |      |  |  |  |  |
|          | Portfolio | Exposure       | In       | vestment P | olicy Lim | it   |  |  |  |  |

| Credit Rating Group