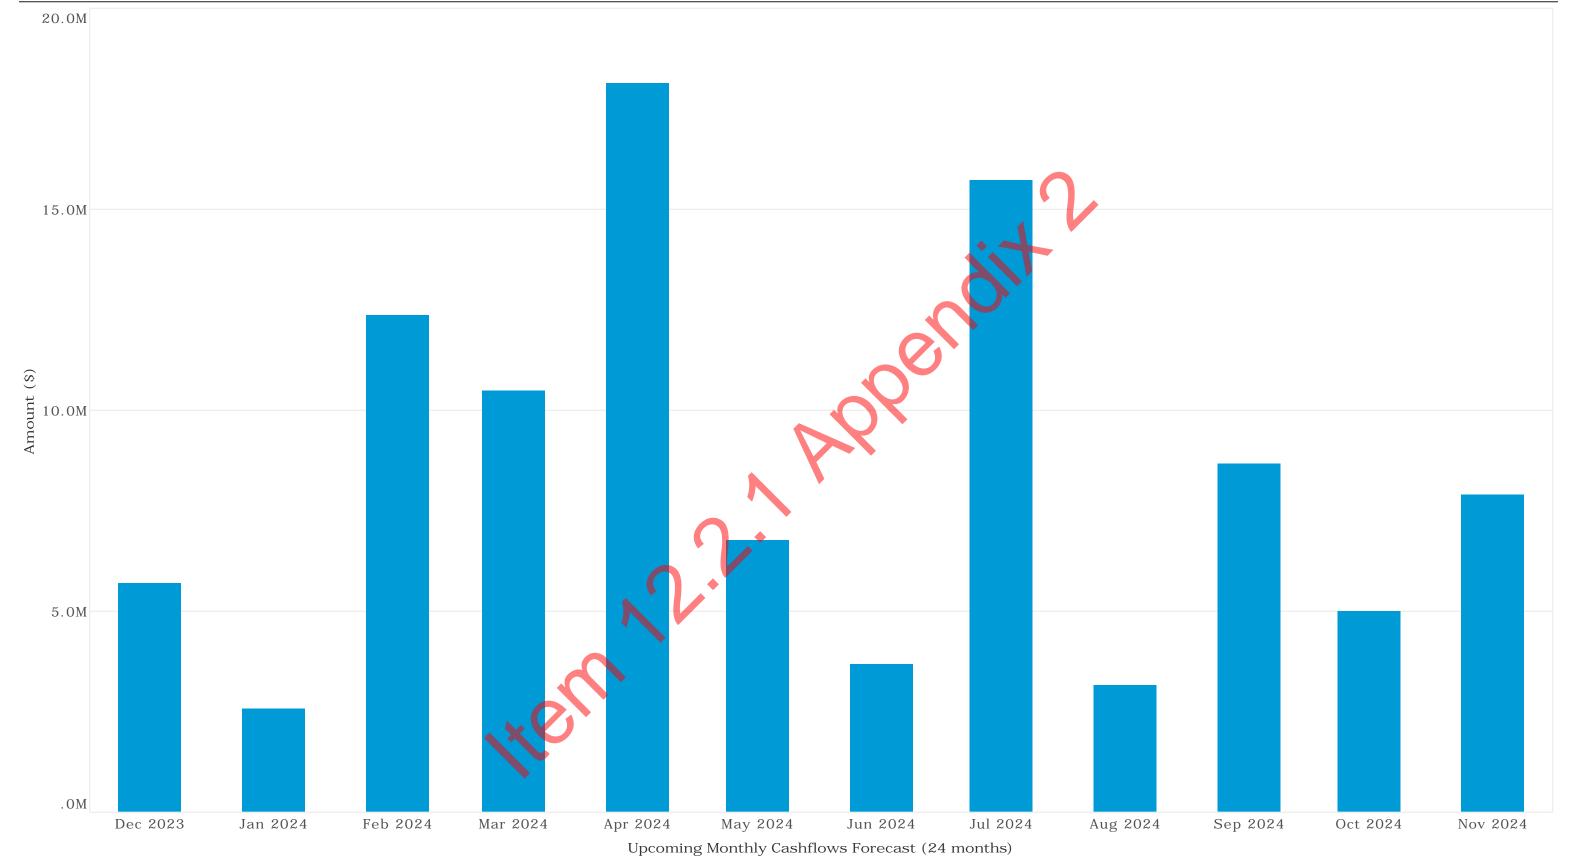

| 12.2.2      | Cherie<br>Delmage<br>Acting<br>Director<br>Corporate<br>Services | LIST OF PAYMENTS<br>FOR THE MONTHS<br>ENDING 30<br>SEPTEMBER 2023<br>& 31 OCTOBER<br>2023         | That Council notes the Lists of Payments to creditors (Appendices 1 and 2 to this report) as follows: For the month ending: 30 September 2023 Type Details \$ Cheque Payments 25241-25242 503.90 EFT Payments EFT70828-EFT71316 4,350,745.99 MasterCard Payments 12,883.83 Direct Payments 167,865.44  TOTAL 4,531,999.66  For the month ending: 31 October 2023 Type Details \$ EFT Payments EFT71317-EFT71718 4,979,724.15 MasterCard Payments 42,742.70 Direct Payments 252,696.90  TOTAL 5,275,164.75                                                                                                                                                                                                                                                                                                                                                                                                                                                                                                                                                                                                                                                                                                                                                                                                                                                                                                                                                               | 2023 / 177 | Cherie<br>Delmage<br>Acting<br>Director<br>Corporate<br>Services                                              | No further action                                                                        | 24/11/2023 |
|-------------|------------------------------------------------------------------|---------------------------------------------------------------------------------------------------|-------------------------------------------------------------------------------------------------------------------------------------------------------------------------------------------------------------------------------------------------------------------------------------------------------------------------------------------------------------------------------------------------------------------------------------------------------------------------------------------------------------------------------------------------------------------------------------------------------------------------------------------------------------------------------------------------------------------------------------------------------------------------------------------------------------------------------------------------------------------------------------------------------------------------------------------------------------------------------------------------------------------------------------------------------------------------------------------------------------------------------------------------------------------------------------------------------------------------------------------------------------------------------------------------------------------------------------------------------------------------------------------------------------------------------------------------------------------------|------------|---------------------------------------------------------------------------------------------------------------|------------------------------------------------------------------------------------------|------------|
| 14.1.1      | Steven<br>Harding<br>Chief<br>Executive<br>Officer               | NOTICE OF MOTION – PUBLIC REGISTER OF COUNCIL MEMBER MEETING AND EVENTS ATTENDANCE                | That Council authorises the establishment of a public register of Council Member attendance at Council and Committee Meetings, Information Forums, Council Workshops and Civic Events for publication for the purpose of accountability, transparency and good governance of the organisation.                                                                                                                                                                                                                                                                                                                                                                                                                                                                                                                                                                                                                                                                                                                                                                                                                                                                                                                                                                                                                                                                                                                                                                          | 2023 / 181 | Joshua Brown<br>Manager<br>Governance,<br>Risk and<br>Procurement                                             | Register in<br>development                                                               | Ongoing    |
| 16 NEW BUSI | Steven Harding Chief Executive Officer                           | IN-KIND SUPPORT<br>GRANTS<br>PROGRAM                                                              | TRODUCED BY A DECISION OF COUNCIL  That Council approves the request from Newman Basketball Association, totalling \$3,700 of in-kind support.                                                                                                                                                                                                                                                                                                                                                                                                                                                                                                                                                                                                                                                                                                                                                                                                                                                                                                                                                                                                                                                                                                                                                                                                                                                                                                                          | 2023 / 182 | Nicole Archer<br>Coordinator<br>Grants and<br>Partnerships                                                    | Applicant notified of outcome. Grant Agreement has been provided to applicant for        | 28/11/2023 |
| 16.1.2      | Steven<br>Harding<br>Chief<br>Executive<br>Officer               | VARIATION TO CONTRACT – ASHLEY HALLIDAY ARCHITECTS — NEWMAN AIRPORT TERMINAL EXPANSION – STAGE 2B | That Council approves the Variation to Contract between Shire of East Pilbara and Ashley Halliday Architects for \$276,700.00 gst ex GST to complete Stage 2B of the Architectural Services for the Newman Airport Terminal Expansion                                                                                                                                                                                                                                                                                                                                                                                                                                                                                                                                                                                                                                                                                                                                                                                                                                                                                                                                                                                                                                                                                                                                                                                                                                   | 2023 / 183 | Dawn Ronchi<br>Coordinator<br>Procurement                                                                     | signing.  Purchase Order raised and contract variation to be finalised.                  | 7/12/2023  |
| 17.1.1      | Paul Miller Acting Director Community Experience                 | PROPOSED LICENCE AGREEMENT - RAWA COMMUNITY SCHOOL, PUNMU                                         | That Council:  1. Authorises the Chief Executive Officer to enter a Licence Agreement with Rawa Community School in Punmu for use of space for Martumili Artists in Punmu for a period of five years commencing 1 July 2021 with an annual licence fee payable as detailed in the report; 2. Authorises the Chief Executive Officer to enter into any Minor Variations to the Licence over the life of the Licence, in accordance with Council's Minor Variations Policy; and 3. Authorises the Chief Executive Officer to affix the Common Seal of the Shire of East Pilbara to the Licence Agreement in accordance with section 9.49A of the Local Government Act 1995.                                                                                                                                                                                                                                                                                                                                                                                                                                                                                                                                                                                                                                                                                                                                                                                               | 2023 / 184 | Amy<br>Mukherjee<br>Manager<br>Martumili<br>Joshua Brown<br>Manager<br>Governance,<br>Risk and<br>Procurement | Licence<br>agreement<br>finalised for<br>signature and<br>affixing of the<br>Common Seal | 7/12/2023  |
| 17.2.1      | Steven Harding Chief Executive Officer                           | AWARD OF<br>TENDER - RFT 01-<br>2023/24 TRAVEL<br>MANAGEMENT<br>SERVICES                          | <ol> <li>That Council         <ol> <li>Awards Tender RFT 01-2023/24 – Travel Management Services to TravEzy Pty Ltd (1000 Mile Travel Group) for an initial Contract period of three (3) years commencing on 1 January 2024 and expiring on 31 December 2026.</li> <li>Authorises the Chief Executive Officer to extend the Contract with the same conditions for a further period of one (1) year on expiry of the initial contract period.</li> <li>Authorises the Chief Executive Officer to extend the Contract with the same conditions for a further and final period of one (1) year on expiry of the first further period.</li> <li>Authorises the Chief Executive officer to approve pricing variations (based on Perth All Groups CPI) for the second and subsequent years of the contract period, including the further option periods, and to approve any minor contract variations during the Contract duration.</li> </ol> </li> <li>Notes that the first year of the Contract shall be at the tendered pricing of \$8,371.11 (based on an Unbundled Transactions Mechanism for 327 bookings per year, of which 90% being for domestic online bookings and 10% being for international bookings online). This annual value does not include the additional monthly fees (management fees which are based on a percentage of the air and land segment values, cancellation fees, after hours service fees, domestic charge backs and smart data</li> </ol> | 2023 / 185 | Dawn Ronchi<br>Coordinator<br>Procurement                                                                     | Tenderer advised of outcome. Contract drafting and transition arrangements are underway. | 4/12/2023  |