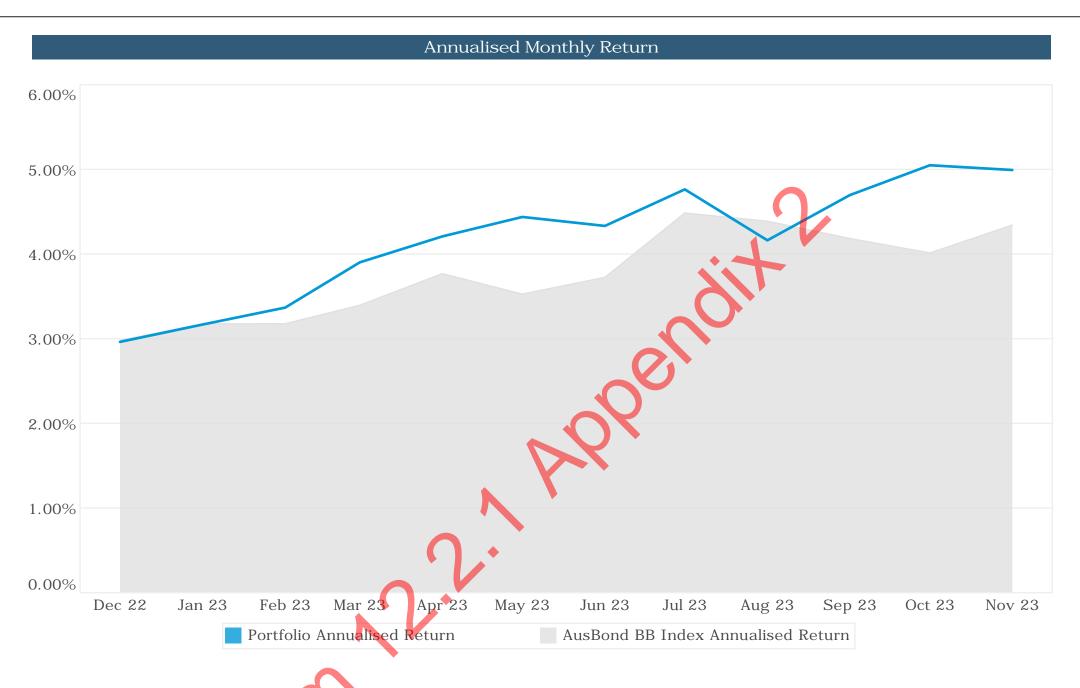

|







| Historical Performance Sumn | nary (% pa) |                     |                |
|-----------------------------|-------------|---------------------|----------------|
|                             | Portfolio   | Annualised BB Index | Outperformance |
| Nov 2023                    | 4.99%       | 4.34%               | 0.65%          |
| Last 3 months               | 4.91%       | 4.18%               | 0.73%          |
| Last 6 months               | 4.66%       | 4.19%               | 0.47%          |
| Financial Year to Date      | 4.73%       | 4.28%               | 0.45%          |
| Last 12 months              | 4.17%       | 3.76%               | 0.41%          |



# Shire of East Pilbara Investment Policy Compliance Report - November 2023







|          |           | Tern