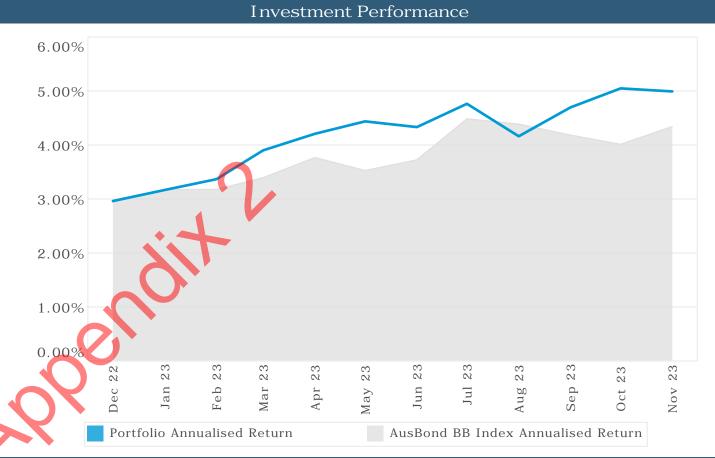

| (5,976)   | 0.0%   |            | Timing               | Suaget tilling required return                      |
| Utilities (Gas, Electricity, Water Etc) | 159,722   | 28.2%  | <b>A</b>   | Timing               | Budget timing requires review                       |
| Other Expenditure                       | (255,925) | -54.7% | ▼          | Timing               | Budget timing requires review                       |







# Investment Holdings

|              | Face       | Current     | Current   |
|--------------|------------|-------------|-----------|
|              | Value (\$) | Value (\$)  | Yield (%) |
| Cash         | 3,904,561  | 3,904,561   | 0.0064    |
| Term Deposit | 96,068,304 | 97,747,318  | 5.2068    |
|              | 99,972,865 | 101,651,878 | 5.0037    |





g Portfolio Exposure

Face Policy Value (\$) Max

Between 0 and 1 years 99,972,865 100% 100% r

99,972,865

Term to Maturities



Investment Policy Limit

# Shire of East Pilbara Investment Holdings Report - November 2023



| Cash Accounts                       |                |                  |                       |             |             |
|-------------------------------------|----------------|------------------|-----------------------|-------------|-------------|
| Face Current<br>Value (\$) Rate (%) | Institution    | Credit<br>Rating | Current<br>Value (\$) | Deal<br>No. | Reference   |
| 8,600.08 2.9024%                    | Macquarie Bank | A+               | 8,600.08              | 541691      | Accelerator |
| 3,895,960.68 0.0000%                | Bankwest       | AA