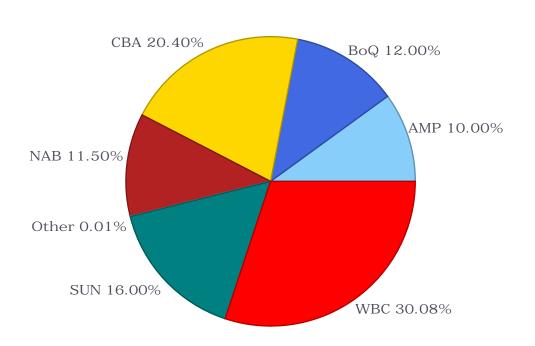

| 12.2.2      | Cherie<br>Delmage<br>Acting<br>Director<br>Corporate<br>Services | LIST OF PAYMENTS<br>FOR THE MONTHS<br>ENDING 30<br>SEPTEMBER 2023<br>& 31 OCTOBER<br>2023         | That Council notes the Lists of Payments to creditors (Appendices 1 and 2 to this report) as follows: For the month ending: 30 September 2023 Type Details \$ Cheque Payments 25241-25242 503.90 EFT Payments EFT70828-EFT71316 4,350,745.99 MasterCard Payments 12,883.83 Direct Payments 167,865.44  TOTAL 4,531,999.66  For the month ending: 31 October 2023 Type Details \$ EFT Payments EFT71317-EFT71718 4,979,724.15 MasterCard Payments 42,742.70 Direct Payments 252,696.90  TOTAL 5,275,164.75                                                                                                                                                                                                                                                                                                                                                                                                                                                                                                                                                                                                                                                                                                                                                                                                                                                                                                                                                               | 2023 / 177 | Cherie<br>Delmage<br>Acting<br>Director<br>Corporate<br>Services                                              | No further action                                                                        | 24/11/2023 |
|-------------|------------------------------------------------------------------|---------------------------------------------------------------------------------------------------|-------------------------------------------------------------------------------------------------------------------------------------------------------------------------------------------------------------------------------------------------------------------------------------------------------------------------------------------------------------------------------------------------------------------------------------------------------------------------------------------------------------------------------------------------------------------------------------------------------------------------------------------------------------------------------------------------------------------------------------------------------------------------------------------------------------------------------------------------------------------------------------------------------------------------------------------------------------------------------------------------------------------------------------------------------------------------------------------------------------------------------------------------------------------------------------------------------------------------------------------------------------------------------------------------------------------------------------------------------------------------------------------------------------------------------------------------------------------------|------------|---------------------------------------------------------------------------------------------------------------|------------------------------------------------------------------------------------------|------------|
| 14.1.1      | Steven<br>Harding<br>Chief<br>Executive<br>Officer               | NOTICE OF MOTION – PUBLIC REGISTER OF COUNCIL MEMBER MEETING AND EVENTS ATTENDANCE                | That Council authorises the establishment of a public register of Council Member attendance at Council and Committee Meetings, Information Forums, Council Workshops and Civic Events for publication for the purpose of accountability, transparency and good governance of the organisation.                                                                                                                                                                                                                                                                                                                                                                                                                                                                                                                                                                                                                                                                                                                                                                                                                                                                                                                                                                                                                                                                                                                                                                          | 2023 / 181 | Joshua Brown<br>Manager<br>Governance,<br>Risk and<br>Procurement                                             | Register in<br>development                                                               | Ongoing    |
| 16 NEW BUSI | Steven Harding Chief Executive Officer                           | IN-KIND SUPPORT<br>GRANTS<br>PROGRAM                                                              | TRODUCED BY A DECISION OF COUNCIL  That Council approves the request from Newman Basketball Association, totalling \$3,700 of in-kind support.                                                                                                                                                                                                                                                                                                                                                                                                                                                                                                                                                                                                                                                                                                                                                                                                                                                                                                                                                                                                                                                                                                                                                                                                                                                                                                                          | 2023 / 182 | Nicole Archer<br>Coordinator<br>Grants and<br>Partnerships                                                    | Applicant notified of outcome. Grant Agreement has been provided to applicant for        | 28/11/2023 |
| 16.1.2      | Steven<br>Harding<br>Chief<br>Executive<br>Officer               | VARIATION TO CONTRACT – ASHLEY HALLIDAY ARCHITECTS — NEWMAN AIRPORT TERMINAL EXPANSION – STAGE 2B | That Council approves the Variation to Contract between Shire of East Pilbara and Ashley Halliday Architects for \$276,700.00 gst ex GST to complete Stage 2B of the Architectural Services for the Newman Airport Terminal Expansion                                                                                                                                                                                                                                                                                                                                                                                                                                                                                                                                                                                                                                                                                                                                                                                                                                                                                                                                                                                                                                                                                                                                                                                                                                   | 2023 / 183 | Dawn Ronchi<br>Coordinator<br>Procurement                                                                     | signing.  Purchase Order raised and contract variation to be finalised.                  | 7/12/2023  |
| 17.1.1      | Paul Miller Acting Director Community Experience                 | PROPOSED LICENCE AGREEMENT - RAWA COMMUNITY SCHOOL, PUNMU                                         | That Council:  1. Authorises the Chief Executive Officer to enter a Licence Agreement with Rawa Community School in Punmu for use of space for Martumili Artists in Punmu for a period of five years commencing 1 July 2021 with an annual licence fee payable as detailed in the report; 2. Authorises the Chief Executive Officer to enter into any Minor Variations to the Licence over the life of the Licence, in accordance with Council's Minor Variations Policy; and 3. Authorises the Chief Executive Officer to affix the Common Seal of the Shire of East Pilbara to the Licence Agreement in accordance with section 9.49A of the Local Government Act 1995.                                                                                                                                                                                                                                                                                                                                                                                                                                                                                                                                                                                                                                                                                                                                                                                               | 2023 / 184 | Amy<br>Mukherjee<br>Manager<br>Martumili<br>Joshua Brown<br>Manager<br>Governance,<br>Risk and<br>Procurement | Licence<br>agreement<br>finalised for<br>signature and<br>affixing of the<br>Common Seal | 7/12/2023  |
| 17.2.1      | Steven Harding Chief Executive Officer                           | AWARD OF<br>TENDER - RFT 01-<br>2023/24 TRAVEL<br>MANAGEMENT<br>SERVICES                          | <ol> <li>That Council         <ol> <li>Awards Tender RFT 01-2023/24 – Travel Management Services to TravEzy Pty Ltd (1000 Mile Travel Group) for an initial Contract period of three (3) years commencing on 1 January 2024 and expiring on 31 December 2026.</li> <li>Authorises the Chief Executive Officer to extend the Contract with the same conditions for a further period of one (1) year on expiry of the initial contract period.</li> <li>Authorises the Chief Executive Officer to extend the Contract with the same conditions for a further and final period of one (1) year on expiry of the first further period.</li> <li>Authorises the Chief Executive officer to approve pricing variations (based on Perth All Groups CPI) for the second and subsequent years of the contract period, including the further option periods, and to approve any minor contract variations during the Contract duration.</li> </ol> </li> <li>Notes that the first year of the Contract shall be at the tendered pricing of \$8,371.11 (based on an Unbundled Transactions Mechanism for 327 bookings per year, of which 90% being for domestic online bookings and 10% being for international bookings online). This annual value does not include the additional monthly fees (management fees which are based on a percentage of the air and land segment values, cancellation fees, after hours service fees, domestic charge backs and smart data</li> </ol> | 2023 / 185 | Dawn Ronchi<br>Coordinator<br>Procurement                                                                     | Tenderer advised of outcome. Contract drafting and transition arrangements are underway. | 4/12/2023  |