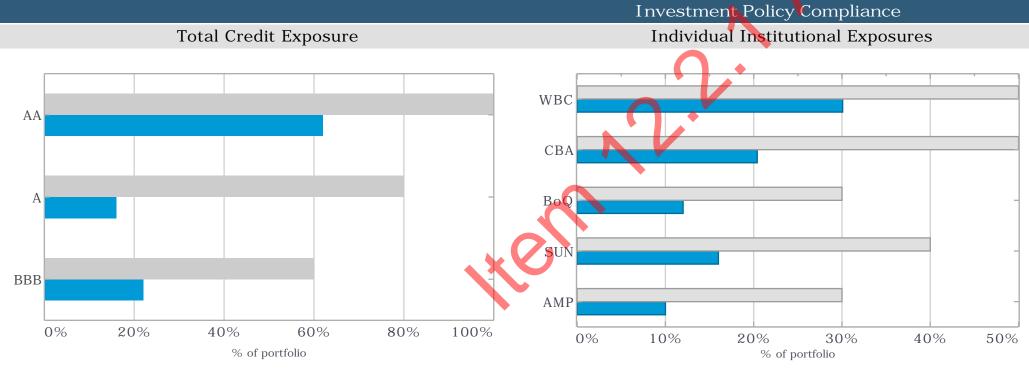

| (5,976)   | 0.0%   |            | Timing               | Suaget tilling required return                      |
| Utilities (Gas, Electricity, Water Etc) | 159,722   | 28.2%  | <b>A</b>   | Timing               | Budget timing requires review                       |
| Other Expenditure                       | (255,925) | -54.7% | ▼          | Timing               | Budget timing requires review                       |







# Investment Holdings

|              | Face       | Current     | Current   |
|--------------|------------|-------------|-----------|
|              | Value (\$) | Value (\$)  | Yield (%) |
| Cash         | 3,904,561  | 3,904,561   | 0.0064    |
| Term Deposit | 96,068,304 | 97,747,318  | 5.2068    |
|              | 99,972,865 | 101,651,878 | 5.0037    |





g Portfolio Exposure

Face Policy Value (\$) Max

Between 0 and 1 years 99,972,865 100% 100% r

99,972,865

Term to Maturities



Investment Policy Limit

# Shire of East Pilbara Investment Holdings Report - November 2023



| Cash Accounts                       |                |                  |                       |             |             |
|-------------------------------------|----------------|------------------|-----------------------|-------------|-------------|
| Face Current<br>Value (\$) Rate (%) | Institution    | Credit<br>Rating | Current<br>Value (\$) | Deal<br>No. | Reference   |
| 8,600.08 2.9024%                    | Macquarie Bank | A+               | 8,600.08              | 541691      | Accelerator |
| 3,895,960.68 0.0000%                | Bankwest       | AA-