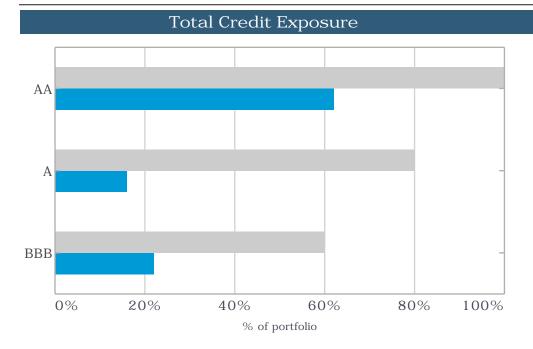

|







| Historical Performance Sumn | nary (% pa) |                     |                |
|-----------------------------|-------------|---------------------|----------------|
|                             | Portfolio   | Annualised BB Index | Outperformance |
| Nov 2023                    | 4.99%       | 4.34%               | 0.65%          |
| Last 3 months               | 4.91%       | 4.18%               | 0.73%          |
| Last 6 months               | 4.66%       | 4.19%               | 0.47%          |
| Financial Year to Date      | 4.73%       | 4.28%               | 0.45%          |
| Last 12 months              | 4.17%       | 3.76%               | 0.41%          |



# Shire of East Pilbara Investment Policy Compliance Report - November 2023







|          |           | Tern           | n to Mat | urities    |           |      |  |  |  |  |
|----------|-----------|----------------|----------|------------|-----------|------|--|--|--|--|
|          | ,         |                |          |            |           | ,    |  |  |  |  |
| 0 to 1 y | rs        |                |          |            |           |      |  |  |  |  |
| 2        |           |                |          |            |           |      |  |  |  |  |
|          | 0%        | 20%            | 40%      | 60%        | 80%       | 100% |  |  |  |  |
|          |           | % of portfolio |          |            |           |      |  |  |  |  |
|          | Portfolio | Exposure       | In       | vestment P | olicy Lim | it   |  |  |  |  |

| Credit Rating Gro