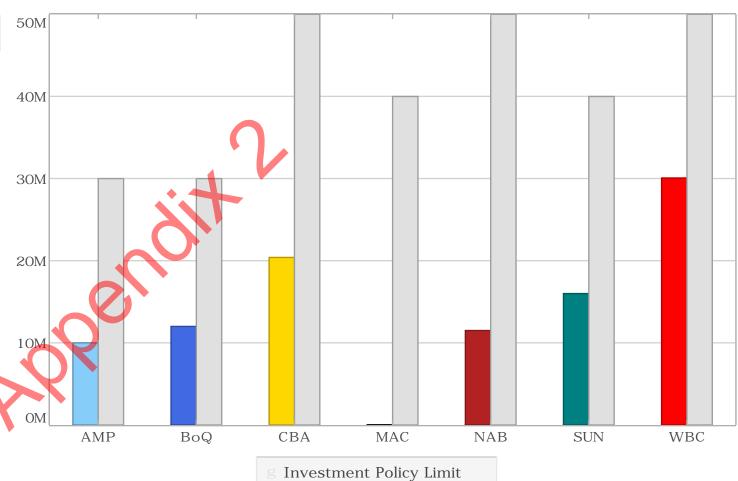

----------|-----|------------|
| AMP Bank (BBB)                       | 10,000,000   | 10%   | 29,991,859 | 30% | 19,991,859 |
| Bank of Queensland (BBB+)            | 12,000,000   | 12%   | 29,991,859 | 30% | 17,991,859 |
| Commonwealth Bank of Australia (AA-) | 20,395,961   | 20%   | 49,986,432 | 50% | 29,590,471 |
| Macquarie Bank (A+)                  | 8,600        | 0%    | 39,989,146 | 40% | 39,980,546 |
| National Australia Bank (AA-)        | 11,500,000   | 12%   | 49,986,432 | 50% | 38,486,432 |
| Suncorp Bank (A+)                    | 16,000,000   | 16%   | 39,989,146 | 40% | 23,989,146 |
| Westpac Group (AA-)                  | 30,068,304   | 30%   | 49,986,432 | 50% | 19,918,128 |
|                                      | 99,972,865   |       |            |     |            |







# Shire of East Pilbara Cashflows Report - November 2023



| Amount        | Cashflow Description             | Asset Type   | Cashflow Counterparty | Deal No.  | Date      |
|---------------|----------------------------------|--------------|-----------------------|-----------|-----------|
| 5,000,000.00  | Maturity: Face Value             | Term Deposit | Westpac Group         | 7.407.00  | 0 Naga 00 |
| 237,293.16    | Maturity: Interest Received/Paid | Term Deposit | Westpac Group         | 543568    | 6-Nov-23  |
| 5,237,293.16  | <u>Deal Total</u>                |              |                       |           |           |
| 5,237,293.16  | Day Total                        |              |                       |           |           |
| 2,500,000.00  | Maturity: Face Value