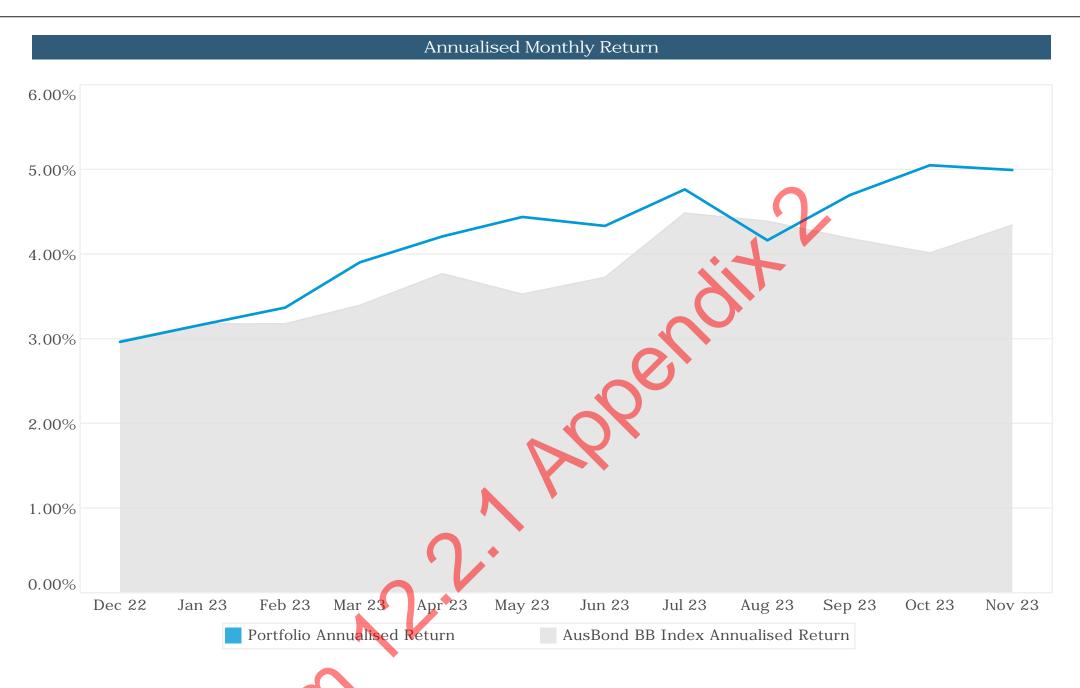

|







| Historical Performance Summary (% pa) |           |                     |                |  |  |  |  |  |
|---------------------------------------|-----------|---------------------|----------------|--|--|--|--|--|
|                                       | Portfolio | Annualised BB Index | Outperformance |  |  |  |  |  |
| Nov 2023                              | 4.99%     | 4.34%               | 0.65%          |  |  |  |  |  |
| Last 3 months                         | 4.91%     | 4.18%               | 0.73%          |  |  |  |  |  |
| Last 6 months                         | 4.66%     | 4.19%               | 0.47%          |  |  |  |  |  |
| Financial Year to Date                | 4.73%     | 4.28%               | 0.45%          |  |  |  |  |  |
| Last 12 months                        |