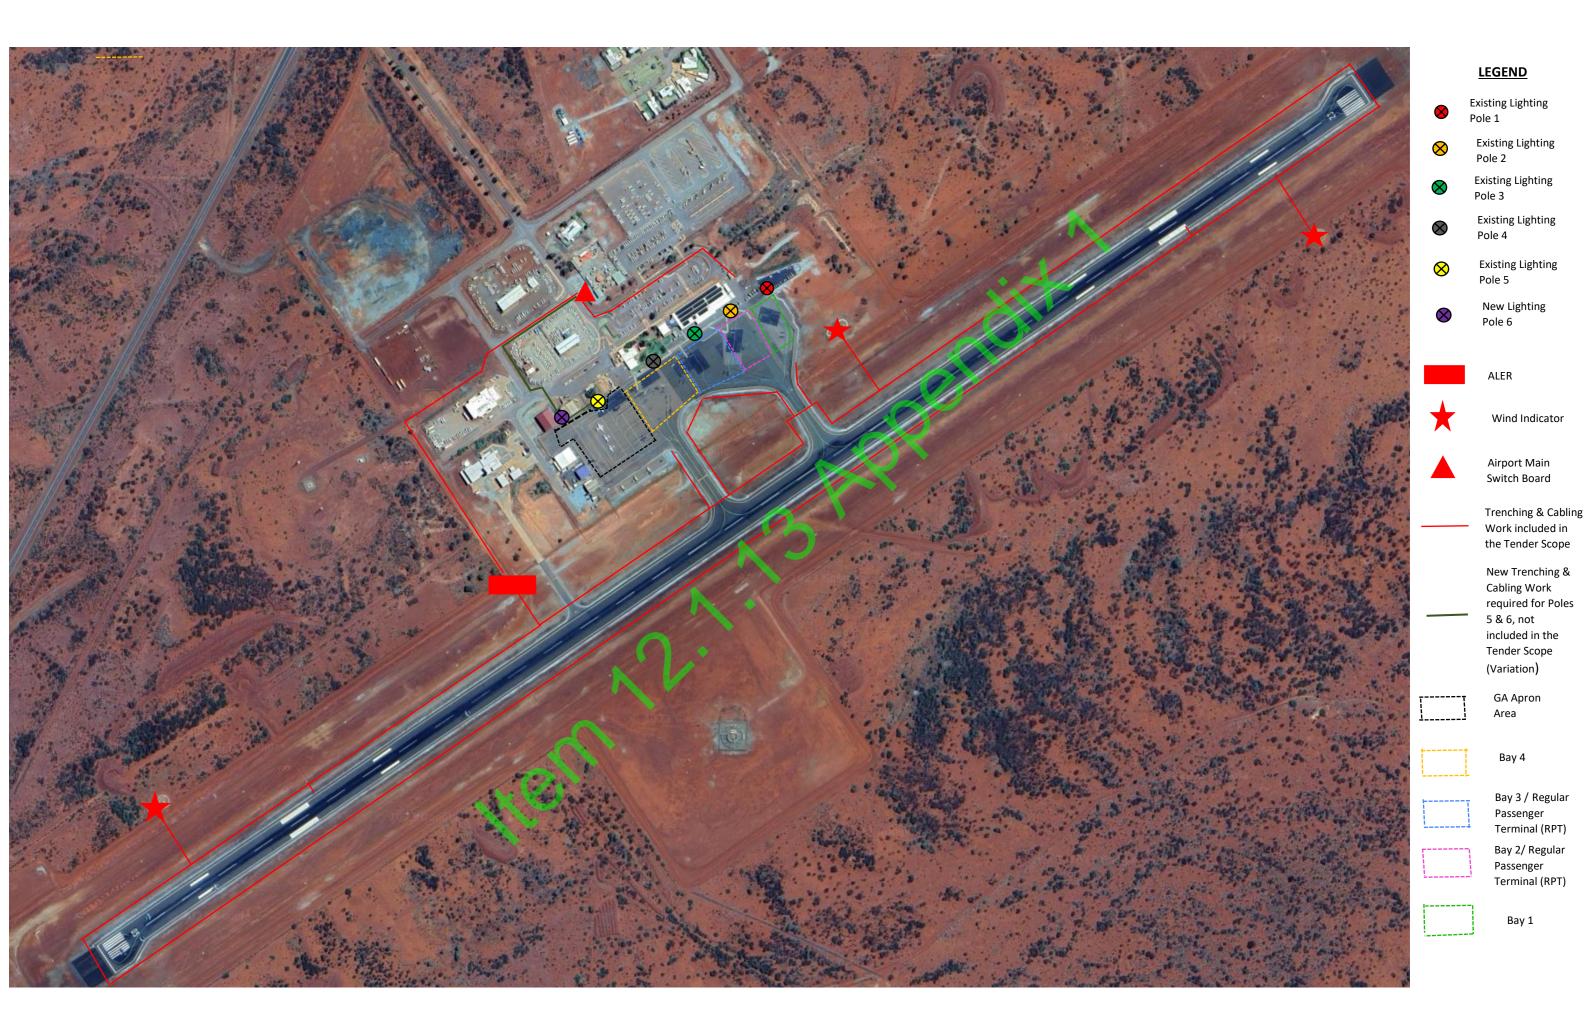

|  |
| Maximum Provisional Sums Total (Gst ex)                             | 5  | 926,931.84                                                   | 5  | 581,000.00                                               | 5  | 585,000.00                                             |  |

#### **VOTING REQUIREMENTS**

Simple Majority.

#### OFFICER'S RECOMMENDATION

That Council approves the reallocation of previously approved individual Provisional Sums items to include a Provisional Sum line item for Installation of New Poles, Cables and Trenches including Directional Drilling and Power Upgrades (if required) to the amount of \$395,000 excl. GST with nil nett financial impact on the Contract price of \$3,351,984.42 excl. GST and variation price of \$150,000 excl. GST.



# 12.1.4 NEWMAN CHAMBER OF COMMERCE AND INDUSTRY SPONSORSHIP REQUEST 2024

Attachments: Appendix 1 Grants and Sponsorship Policy

Appendix 2 Grants and Sponsorship Guidelines

Responsible Officer: Steven Harding

**Chief Executive Officer** 

Author: Nikki Archer

**Coordinator Grants and Partnerships** 

Proposed Meeting Date: 15 December 2023

Author Disclosure of Interest: Nil

#### REPORT PURPOSE

For Council to consider the Sponsorship funding request from Newman Chamber of Commerce and Industry for the Newman Business Excellence Awards 2024 in the 2024/25 financial budget.

#### **BACKGROUND**

At the Council meeting held on 30 June 2023, Council adopted a revised Grants and Sponsorship Policy (**Appendix 1**), which encompasses the details and eligibility for sponsorships. The Spo