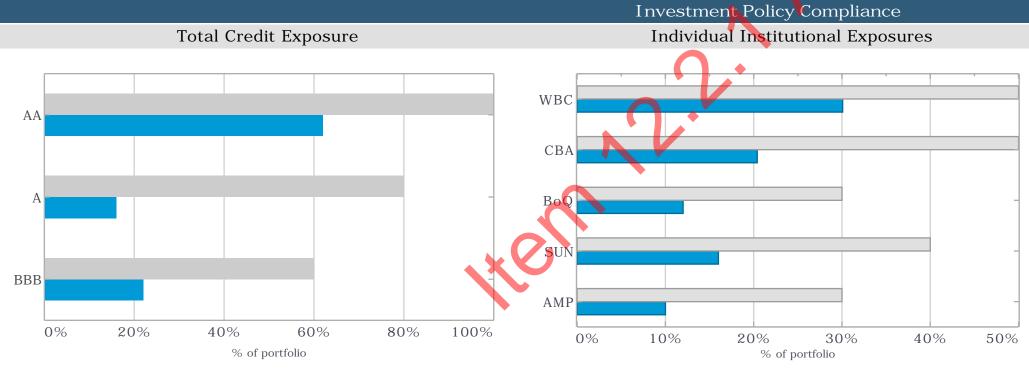

| (5,976)   | 0.0%   |            | Timing               | Suaget tilling required return                      |
| Utilities (Gas, Electricity, Water Etc) | 159,722   | 28.2%  | <b>A</b>   | Timing               | Budget timing requires review                       |
| Other Expenditure                       | (255,925) | -54.7% | ▼          | Timing               | Budget timing requires review                       |







### Investment Holdings

|              | Face       | Current     | Current   |
|--------------|------------|-------------|-----------|
|              | Value (\$) | Value (\$)  | Yield (%) |
| Cash         | 3,904,561  | 3,904,561   | 0.0064    |
| Term Deposit | 96,068,304 | 97,747,318  | 5.2068    |
|              | 99,972,865 | 101,651,878 | 5.0037    |





g Portfolio Exposure

# Face Policy Value (\$) Max Between 0 and 1 years 99,972,865 100% 100% r 99,972,865

Term to Maturities



Investment Policy Limit

### Shire of East Pilbara Investment Holdings Report - November 2023



| Cash Accounts                       |                |                  |                       |             |             |
|-------------------------------------|----------------|------------------|-----------------------|-------------|-------------|
| Face Current<br>Value (\$) Rate (%) | Institution    | Credit<br>Rating | Current<br>Value (\$) | Deal<br>No. | Reference   |
| 8,600.08 2.9024%                    | Macquarie Bank | A+               | 8,600.08              | 541691      | Accelerator |
| 3,895,960.68 0.0000%                | Bankwest       | AA