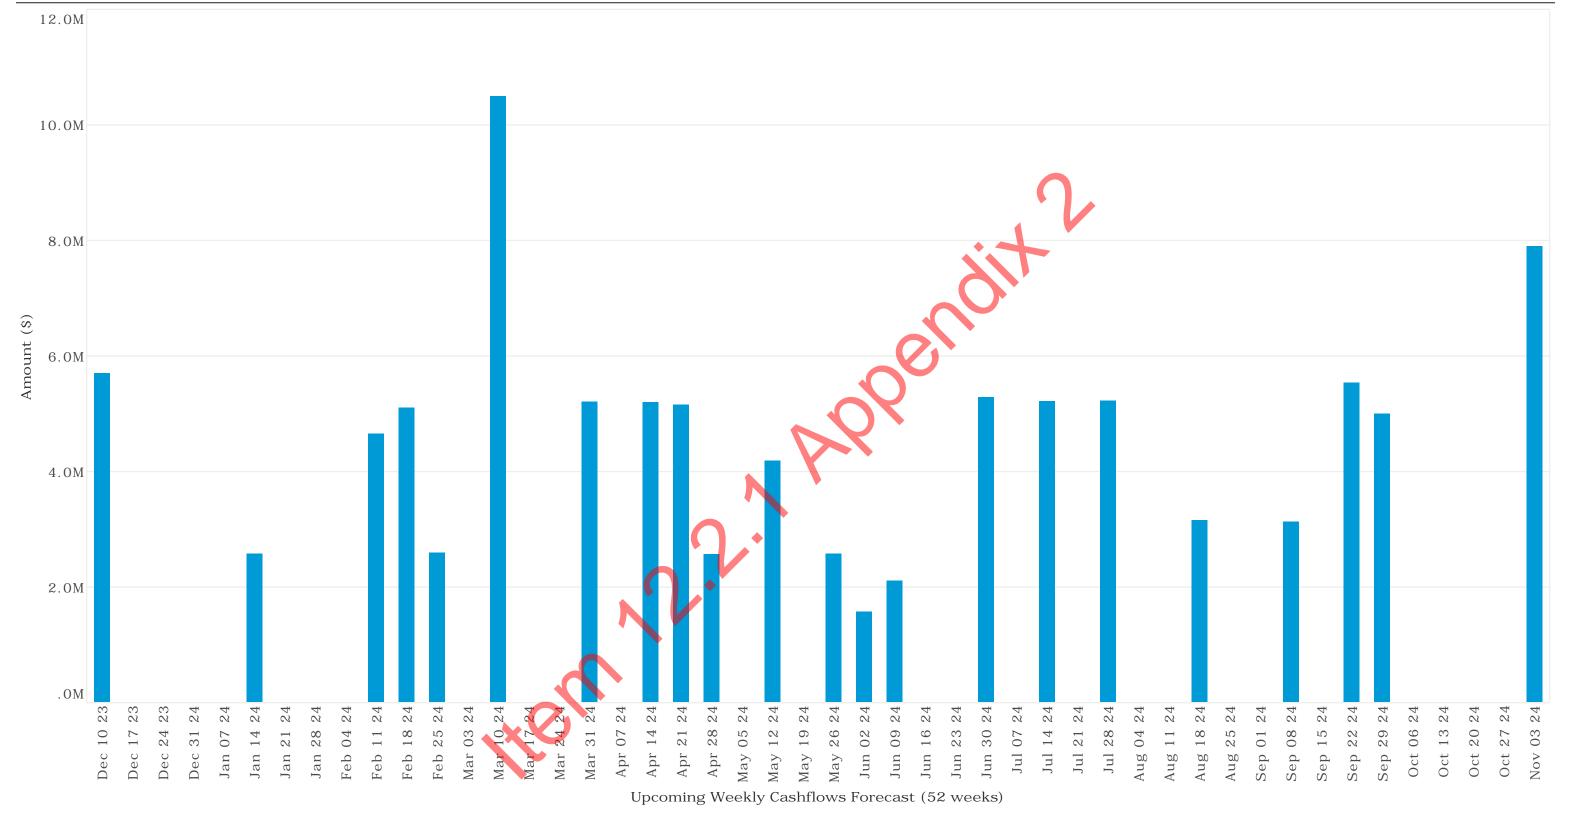

Australia | 343040                 | 12-Dec-23      |
| 2,610,000.00       | <u>Deal Total</u>                |              |                                |                        |                |
| 3,000,000.00       | Maturity: Face Value             | Term Deposit | Suncorp Bank                   | 544018                 | 12-Dec-23      |
| 91,249.31          | Maturity: Interest Received/Paid | Term Deposit | Suncorp Bank                   | 544018                 | 12-Dec-23      |
| 3,091,249.31       | <u>Deal Total</u>                |              |                                |                        |                |
| 5,701,249.31       | Day Total                        | ~ 0 '        |                                |                        |                |















#### 12.2.2 LIST OF PAYMENTS FOR THE MONTHS ENDING 30 NOVEMBER 2023

Attachment: Appendix 1 List of Payment – November 2023

Responsible Officer: Steven Harding

**Chief Executive Officer** 

Author: Thomas Gorman

**Acting Director Corporate Services** 

Proposed Meeting Date: 15 December 2023

Location/Address: N/A
Name of Applicant: N/A
Author Disclosure of Interest: Nil

#### REPORT PURPOSE

To seek Council endorsement of payments made for the months ending 30 November 2023.

#### **BACKGROUND**

A list of payments is prepared for Council to endorse each month to ensure legislative compliance.

#### COMMENTS/OPTIONS/DISCUSSIONS

The breakdown of these payments are included in the Officer's Recommendation.

#### **CANCELLED AND UNUSED CHEQUES**

<u>Unused Cheques</u>

Nil

Can