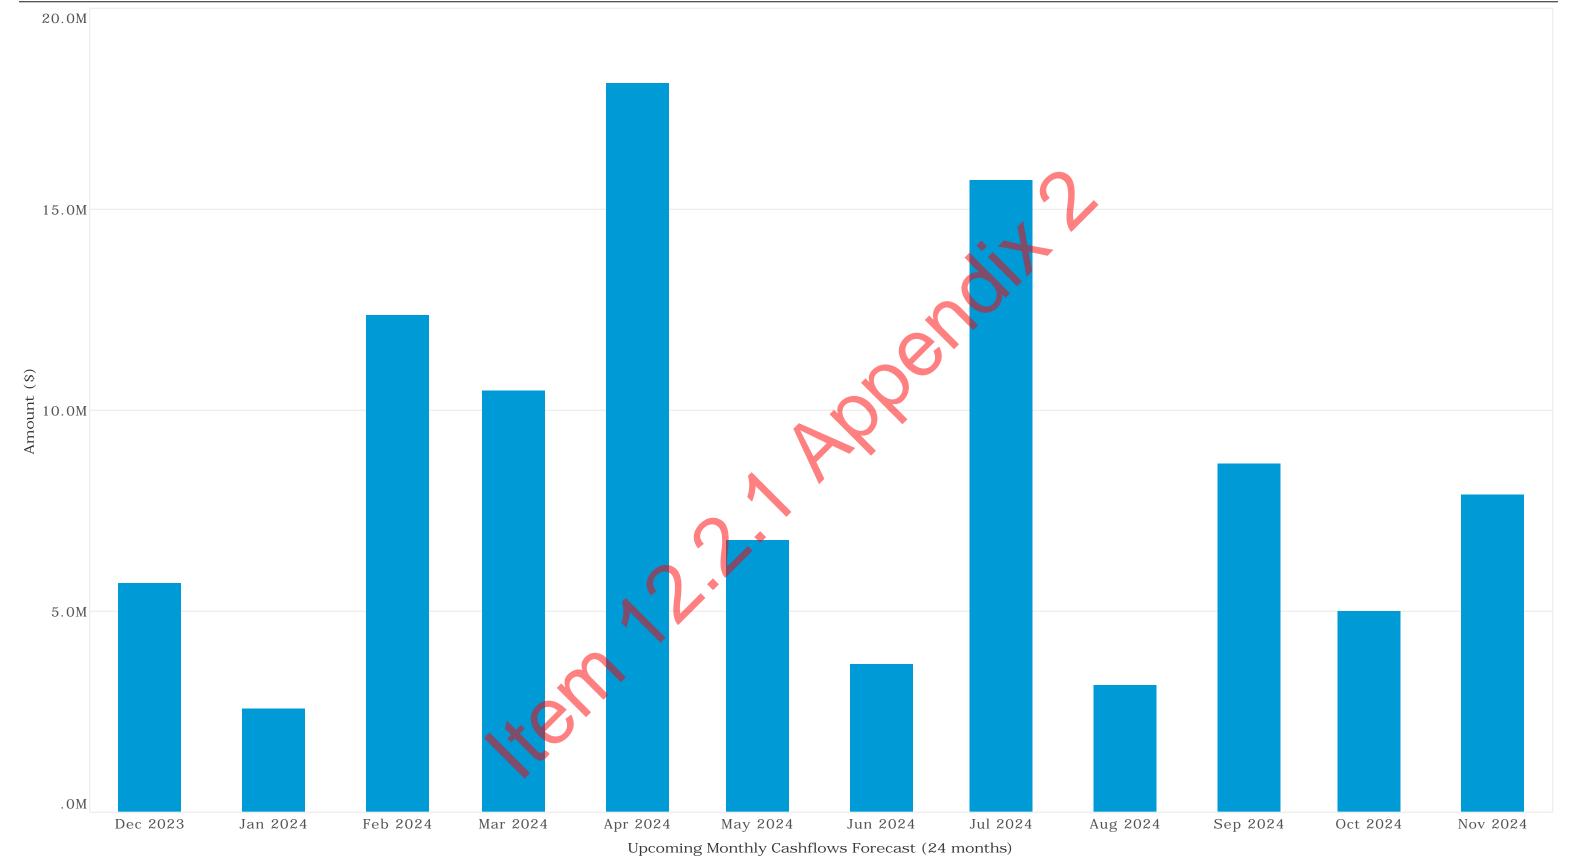

alia | 343040                 | 12-Dec-23      |
| 2,610,000.00       | <u>Deal Total</u>                |              |                                |                        |                |
| 3,000,000.00       | Maturity: Face Value             | Term Deposit | Suncorp Bank                   | 544018                 | 12-Dec-23      |
| 91,249.31          | Maturity: Interest Received/Paid | Term Deposit | Suncorp Bank                   | 544018                 | 12-Dec-23      |
| 3,091,249.31       | <u>Deal Total</u>                |              |                                |                        |                |
| 5,701,249.31       | Day Total                        | ~ 0 '        |                                |                        |                |















#### 12.2.2 LIST OF PAYMENTS FOR THE MONTHS ENDING 30 NOVEMBER 2023

Attachment: Appendix 1 List of Payment – November 2023

Responsible Officer: Steven Harding

**Chief Executive Officer** 

Author: Thomas Gorman

**Acting Director Corporate Services** 

Proposed Meeting Date: 15 December 2023

Location/Address: N/A
Name of Applicant: N/A
Author Disclosure of Interest: Nil

#### REPORT PURPOSE

To seek Council endorsement of payments made for the months ending 30 November 2023.

#### **BACKGROUND**

A list of payments is prepared for Council to endorse each month to ensure legislative compliance.

#### COMMENTS/OPTIONS/DISCUSSIONS

The breakdown of these payments are included in the Officer's Recommendation.

#### **CANCELLED AND UNUSED CHEQUES**

<u>Unused Cheques</u>

Nil

Cancelled