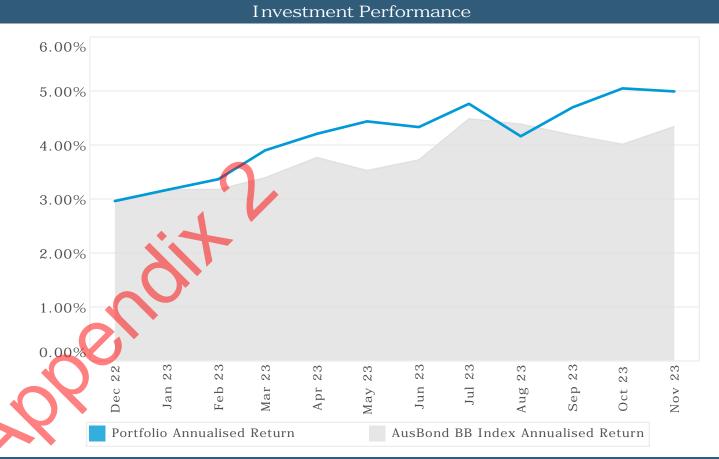

| (5,976)   | 0.0%   |            | Timing               | Suaget tilling required return                      |
| Utilities (Gas, Electricity, Water Etc) | 159,722   | 28.2%  | <b>A</b>   | Timing               | Budget timing requires review                       |
| Other Expenditure                       | (255,925) | -54.7% | ▼          | Timing               | Budget timing requires review                       |







### Investment Holdings

|              | Face       | Current     | Current   |
|--------------|------------|-------------|-----------|
|              | Value (\$) | Value (\$)  | Yield (%) |
| Cash         | 3,904,561  | 3,904,561   | 0.0064    |
| Term Deposit | 96,068,304 | 97,747,318  | 5.2068    |
|              | 99,972,865 | 101,651,878 | 5.0037    |





g Portfolio Exposure

# Face Policy Value (\$) Max Between 0 and 1 years 99,972,865 100% 100% r 99,972,865

Term to Maturities



Investment Policy Limit

### Shire of East Pilbara Investment Holdings Report - November 2023



| Cash Accounts                       |                |                  |                       |             |             |
|-------------------------------------|----------------|------------------|-----------------------|-------------|-------------|
| Face Current<br>Value (\$) Rate (%) | Institution    | Credit<br>Rating | Current<br>Value (\$) | Deal<br>No. | Reference   |
| 8,600.08 2.9024%                    | Macquarie Bank | A+               | 8,600.08              | 541691      | Accelerator |
| 3,895,960.68 0.0000%                | Bankwest       |