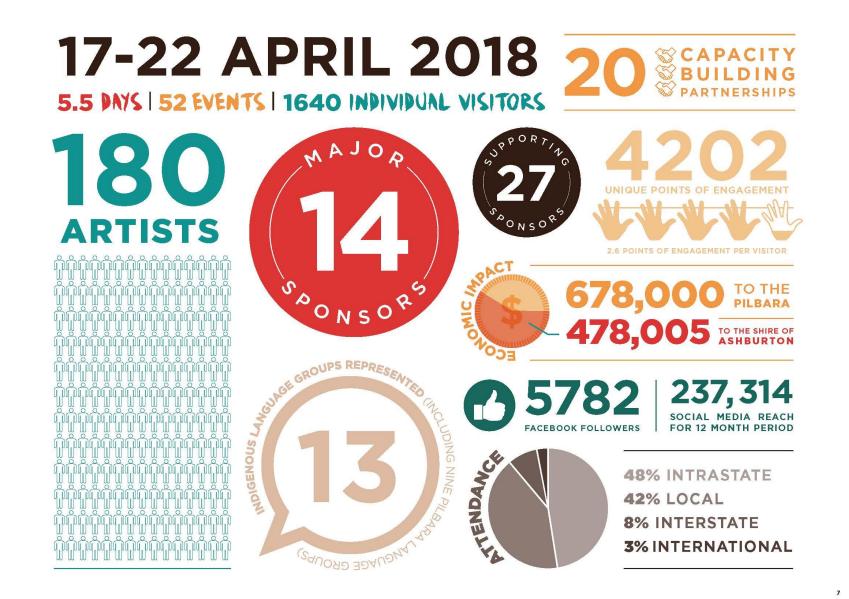

In 2019, it attracted 1640 visitors, featured 190 artists, headlined 52 individual events, representing 13 Aboriginal language groups and was supported by 41 partners and sponsors.

In 2016 The Nintimi Centre Inc. assumed overall event management responsibility. The aim was to ensure the long-term sustainability or what is fast becoming a major regional event. The Nintimi Centre Inc. is a locally based not-for-provid employing 50 staff across six key service areas, all working towards its vision of enriched lives, thriving communities.

### FORECAST VISITOR NUMBERS

| YEAR                                                                                    |    | 2014 | 2015 | 2016  | 2017  | 2018  | 2019  |
|-----------------------------------------------------------------------------------------|----|------|------|-------|-------|-------|-------|
| Number of unique points of engagement<br>(attendance at individual events or workshops) | 75 | 522  | 936  | 2,604 | 2,929 | 4,202 | 5,400 |
| Estimate of actual total visitors                                                       | 75 | 150  | 300  | 744   | 1,235 | 1,640 | 2,057 |
| Local audience (Tom Price, Paraburdoo, Newman)                                          | 75 | 104  | 184  | 425   | 530   | 677   | 700   |
| OTHER AUDIENCE:                                                                         |    |      |      |       |       |       |       |
| Intrastate (WA)                                                                         | 0  | 45   | 78   | 245   | 601   | 472   | 1,152 |
| Interstate                                                                              | 0  | 1    | 33   | 67    | 94    | 123   | 247   |
| International                                                                           | 0  | 0    | 5    | 7     | 10    | 49    | 60    |

2013-2018 are actuals. The above projections are based on an estimated average of 3.5 points of engagement per visitor. Attendances per point of engagement and overall visitors have doubled in the first four years. From 2016 onwards the visitor growth rate is conservatively projected to continue at an overall average 50% growth based on the shorter duration of the festivial (from an 8 to a 6-day event) and the capped overall capacity for accommodation in the Park (restricted by Department of Parks & Wildlife). Even with all potential extra overflow areas being deployed in 2017-2019, the total visitor numbers would still be limited to an estimated 2,000. By promoting events in surrounding towns under the umbrelia of the K's growth beyond the limits of the Park's accommodation can be stimulated, thus extending the react/impact of the event and helping to grow the reputation of the Park's based on a estimated average 2.6 points of engagement per visitor.