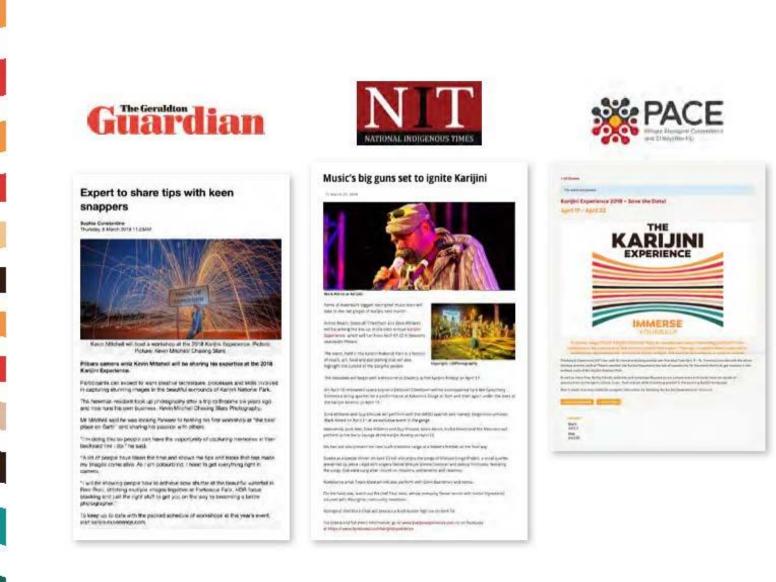

### 14 DECEMBER, 2018

- WA's main newspaper The West Australian gave us strong coverage with four pieces in print including an interview with Mark Olive, cover pointer and pick of the week in the Seven Days magazine and a mention in the Travel section as well as the ad we placed in the North West feature give us potential reach of 1.436 million.
- Have a Go News ran two stories with a potential reach of 360,000 with much of that audience fitting into the grey nomad market.
- A piece in the RAC's Horizon Magazine with a readership of 900,000 also sat well within our driving audience target.

#### Editorial coverage through the:

- Distribution of press releases, which highlight the depth of programing.
- Media partnership with a professional Media Company to build our reach to target audiences.
- Community engagement / capacity building elements of the event.
- Beautiful imagery captured with the National Park as its backdrop.
- Member of the Pilbara Tourism Alliance to support tourism to the Pilbara and assist in promoting and selling the region with the surrounding shires (Shire of Ashburton, City of Karratha, Shire of East Pilbara).
- Accessibility of media passes and interviews of performers.
- Numerous articles appear in the Pilbara News.