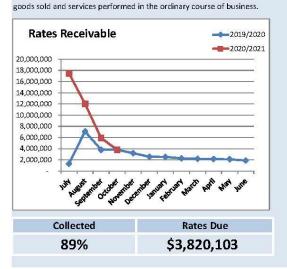

| \$        | \$      | \$      | \$       | \$        |
| Receivables - General                                               | 1,429,155 | 56,989  | 27,408  | 707,806  | 2,221,358 |
| Percentage                                                          | 64%       | 3%      | 1%      | 32%      |           |
| Balance per Trial Balance                                           |           |         |         |          |           |
| Sundry debtors                                                      |           |         |         |          | 2,221,358 |
| Total Receivables General Outstan<br>Amounts shown above include GS |           |         |         |          | 2,221,358 |

#### **KEY INFORMATION**

rates and service charges and other amounts due from third parties for



#### SIGNIFICANT ACCOUNTING POLICIES

Trade and other receivables include amounts due from ratepayers for unpaid. Trade and other receivables include amounts due from ratepayers for unpaid rates and service charges and other amounts. due from third parties for goods sold and services performed in the ordinary course of business. Receivables expected to be collected within 12 months of the end of the reporting period are classified as current assets. All other receivables are classified as non-current assets. Collectability of trade and other receivables is reviewed on an ongoing basis. Debts that are known to be uncollectible are written off when identified. An allowance for doubtful debts is raised when there is objective evidence that they will not be collectible.





# NOTES TO THE S