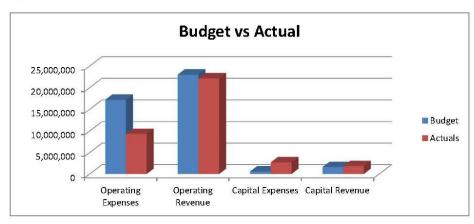

In monetary terms the total budget for capital projects in the approved budget is \$23,927,600. Of this amount actual expenditure to the 30<sup>th</sup> November 2020 is \$3,646,743, with funds committed being approximately \$2,366,822. Total spent/committed funds to the 30<sup>th</sup> November 2020 is approximately \$6,013,296.