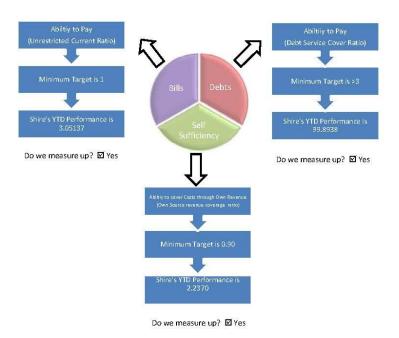

| (400)   | 19 |
| Note 4               | Receivables                     | •••     | 21 |
| Note 5               | Disposal of Assets              | New C   | 22 |
| Note 6               | Borrowings                      | (933)   | 23 |
| Note 7               | Reserves                        | ***     | 24 |
| Note 8               | Grants and Contributions        | (8.6.6) | 26 |
| Note 9               | Trusts                          | (933)   | 27 |
| Note 10              | Budget Amendments               | •••     | 28 |
|                      |                                 |         |    |

Produced

1/12/2020 15:52

# MONTHLY FINANCIAL HEALTH CHECKS

For The Period Ending 31st October 2020 Highlighting how the Shire of East Pilbara is tracking against financial ratios



How are we tracking against our budget targets?

# Ajusted Operating Surplus

 A measure of the Shire's ability to cover its operatinal costs including depreciation and have funds left over to cover capital expenditure (including principal loan repayments) without relying on debt or reserves



Do we meet the target? 
No

Adjusted operaiting surplus and self sufficient ratios are high due to rates being fully funded at the beginning of the financial year. However as the year progresses, operating expenditure will conitnue to draw on this revenue source reducing to target by 30 June 2021

It should be noted that the increase in depreciation (following the revaluation of assets at fair value over the last four years) has significantly increased the annual depreciation and puts pressure on