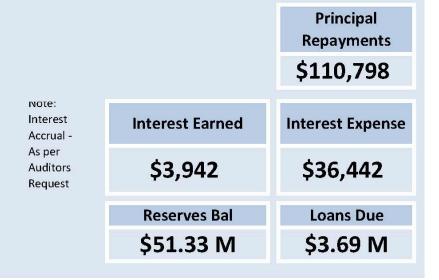

less directly attributable transaction costs. After initial recognition, interest-bearing loans and borrowings are subsequently measured at amortised cost using the effective interest method. Fees paid on the establishment of loan facilities that are yield related are included as part of the carrying amount of the loans and borrowings.

#### KEY INFORMATION

All loans and borrowings are initially recognised at the fair value of the consideration received less directly attributable transaction costs. After initial recognition, interest-bearing loans and borrowings are subsequently measured at amortised cost using the effective interest method. Fees paid on the establishment of loan facilities that are yield related are included as part of the carrying amount of the loans and borrowings.





NOTES TO THE STATEMENT OF FINANCIAL ACTIVITY
For The Period Ending 31st October 2020

CASH AND INVESTMENTS
NOTE 7

#### Cash Backed Reserve

|                                      | Opening    |                 |                 |           |     | Budget Transfers |     |                |                 |
|--------------------------------------|------------|-----------------|-----------------|-----------|-----|------------------|-----|----------------|-----------------|
|                                      | Balance -  | Budget Interest | Actual Interest | ln ( )    | In  | Out              | Out | Budget Closing | Actual YTD      |
| Reserve Name                         | 01.07.2020 | Earned          | Earned          | (+)       | (+) | (-)              | (-) | Balance        | Clo