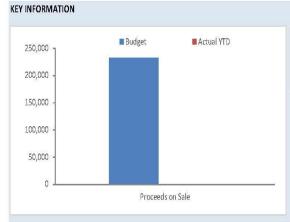

|        |
| 2810E      | Holden Colorado            | 14,200   | 9,000    |        | (5,200)  |          |          |            |        |
| 2812C      | Toyota Hilux               | 24,600   | 27,000   | 2,400  |          |          |          |            |        |
| 2825A      | Toyota 79 Series           | 35,800   | 27,000   |        | (8,800)  |          |          |            |        |
| Program 13 | 3 Economic Services        |          |          |        |          |          |          |            |        |
| Program 14 | 4 Other Works and Services |          |          |        |          |          |          |            |        |
|            |                            | 234,900  | 233,000  | 25,600 | (35,500) | 0        | 0        | 0          | C      |



|   | Proce     | eds on Sale |    |  |
|---|-----------|-------------|----|--|
|   | Budget    | YTD Actual  | %  |  |
| - | \$233,000 | \$0         | 0% |  |

# NOTES TO THE STATEMENT OF FINANCIAL ACTIVITY For The Period Ending 31st October 2020

FINANCING ACTIVITIES

NOTE 6

BORROWINGS

| Information on Demonstrate