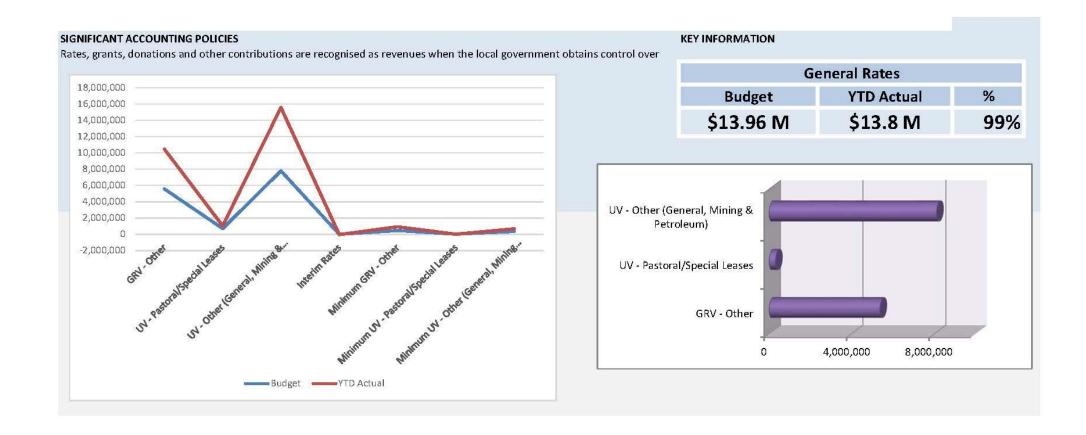

own - timing only      |
| Depreciation On Non Current Assets      | NA             | NA      |          |        |                                     |
| Insurance Expenses                      | 579,677.71     | (58.77) | <b>V</b> | Timing | Timing Only - Further Investigation |
| Loss On Asset Disposal                  | NA             | NA      |          |        |                                     |
| Interest Expenses                       | (92,224.62)    | 71.68   | <b>A</b> | Timing | Expenditure down - timing only      |
| Utilities (Gas, Electricity, Water Etc) | (416,884.79)   | 54.38   | <b>A</b> | Timing | Expenditure down - timing only      |
| Other Expenditure                       | NA             | NA      |          |        |                                     |



#### NOTES TO THE STATEMENT OF FINANCIAL ACTIVITY For The Period Ending 31st October 2020

#### **OPERATING ACTIVITIES** NOTE 4 **RECEIVABLES**

| Rates Receivable               | 1 July 2019  | 31 Oct 20    |
|--------------------------------|--------------|--------------|
|                                | \$           | \$           |
| Opening Arrears Previous Years | 1,349,994    | 1,893,659    |
| Levied this year               | 16,670,389   | 17,546,238   |
| Less Collections to date       | (16,126,724) | (15,619,794) |
| Equals Current Outstanding     | 1,893,659    | 3,820,103    |
| Net Rates Collectable          | 1,893,659    | 3,820,103    |
| % Collected                    | 96.74%       | 89.02%       |

| eceivables - General