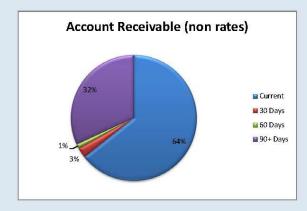

third parties for



#### SIGNIFICANT ACCOUNTING POLICIES

Trade and other receivables include amounts due from ratepayers for unpaid. Trade and other receivables include amounts due from ratepayers for unpaid rates and service charges and other amounts. due from third parties for goods sold and services performed in the ordinary course of business. Receivables expected to be collected within 12 months of the end of the reporting period are classified as current assets. All other receivables are classified as non-current assets. Collectability of trade and other receivables is reviewed on an ongoing basis. Debts that are known to be uncollectible are written off when identified. An allowance for doubtful debts is raised when there is objective evidence that they will not be collectible.





# NOTES TO THE STATEMENT OF FINANCIAL ACTIVITY For The Period Ending 31st October 2020

# OPERATING ACTIVITIES NOTE 5

#### **DISPOSAL OF ASSETS**

|            |                            |          |          | Budget |          |          |          | YTD Actual |        |
|------------|----------------------------|----------|----------|--------|----------|----------|----------|------------|--------|
|            |                            | Net Book |          | 7800   |          | Net Book |          |            |        |
| Asset Ref. | Asset Description          | Value    | Proceeds | Profit | (Loss)   | Value    | Proceeds | Profit     | (Loss) |
|            |                            | \$       | \$       | \$     | \$       | \$       | \$       | \$         | \$