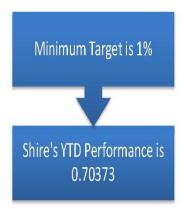

Reportable variations in accordance with accounting requirements are as follows:

- 52% of projects are on target.
- 38% of projects are currently behind target levels and are being monitored.
- 5% of projects are currently at risk of falling behind and are being monitored.
- 4% of projects have been deferred and have not been reported on.