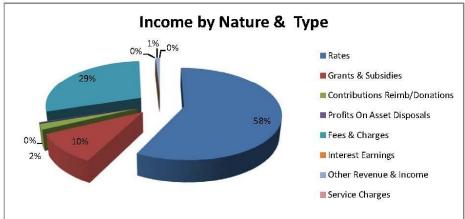

on debt or reserves



Do we meet the target? 
No

Adjusted operaiting surplus and self sufficient ratios are high due to rates being fully funded at the beginning of the financial year. However as the year progresses, operating expenditure will conitnue to draw on this revenue source reducing to target by 30 June 2021

It should be noted that the increase in depreciation (following the revaluation of assets at fair value over the last four years) has significantly increased the annual depreciation and puts pressure on the operating surplus result.

# Asset Sustainability Ratio

 Measures if the Shire is replacing or renewing existing non-financial assets at the same rate that its overall asset stock is wearing out



Do we meet the target? N/A

# Shire Of East Pilbara Financial Graphs







# **11 DECEMBER 2020**

#### Shire Of East Pilbara Operating Revenue and Expenses

| Function, Sub-Function and<br>Department Name | Budget Annual<br>Revenue | Budget YTD<br>Revenue | Actual YTD<br>Revenue | Monthly Budget vs<br>Actual \$ Variance | Monthly Bud vs<br>Actual % Variance | Budget Annual<br>Expenditure | Budget YTD<br>Expenditure | Actual YTD<br>Expenditure | Monthly Budget vs<br>Actual \$ Variance | Monthly Bud vs<br>Actual % Variance |
|-----------------------------------------------|--------------------------|-----------------------|-----------------------|-----------------------------------------|-------------------------------------|------------------------------|---------------------------|---------------------------|-----------------------------------------|--------