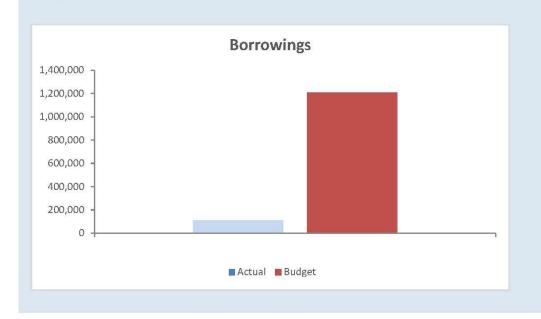

d less directly attributable transaction costs. After initial recognition, interest-bearing loans and borrowings are subsequently measured at amortised cost using the effective interest method. Fees paid on the establishment of loan facilities that are yield related are included as part of the carrying amount of the loans and borrowings.

#### KEY INFORMATION

All loans and borrowings are initially recognised at the fair value of the consideration received less directly attributable transaction costs. After initial recognition, interest-bearing loans and borrowings are subsequently measured at amortised cost using the effective interest method. Fees paid on the establishment of loan facilities that are yield related are included as part of the carrying amount of the loans and borrowings.





NOTES TO THE STATEMENT OF FINANCIAL ACTIVITY
For The Period Ending 31st October 2020

CASH AND INVESTMENTS
NOTE 7

#### Cash Backed Reserve

|                                      | Opening    |                 |                 |           |     | Budget Transfers |     |                |                 |
|--------------------------------------|------------|-----------------|-----------------|-----------|-----|------------------|-----|----------------|-----------------|
|                                      | Balance -  | Budget Interest | Actual Interest | ln ( )    | In  | Out              | Out | Budget Closing | Actual YTD      |
| Reserve Name                         | 01.07.2020 | Earned          | Earned          | (+)       | (+) | (-)              | (-) | Balance        | C