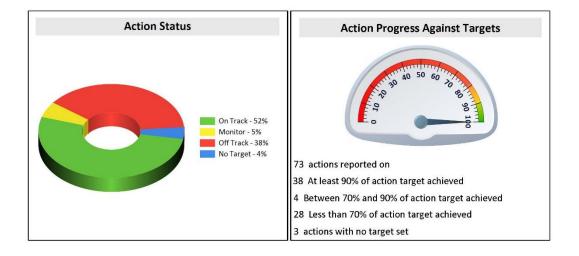

# COMMENTS/OPTIONS/DISCUSSIONS

The report includes a summary of the status of projects Shire wide and also includes comments from officers regarding progress. Seventy-three capital projects are reported on.

Reportable variations in accordance with accounting requirements are as follows:

- 52% of projects are on target.
- 38% of projects are currently behind target levels and are being monitored.
- 5% of projects are currently at risk of falling behind and are being monitored.
- 4% of projects have been deferred and have not been reported on.

In monetary terms the total budget for capital projects in the approved budget is \$23,927,600. Of this amount actual expenditure to the 30<sup>th</sup> November 2020 is \$3,646,743, with funds committed being approximately \$2,366,822. Total spent/committed funds to the 30<sup>th</sup> November 2020 is approximately \$6,013,296.