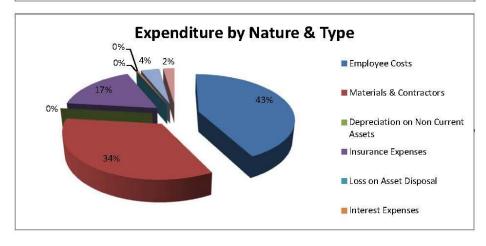

debt or reserves



Do we meet the target? 
No

Adjusted operaiting surplus and self sufficient ratios are high due to rates being fully funded at the beginning of the financial year. However as the year progresses, operating expenditure will conitnue to draw on this revenue source reducing to target by 30 June 2021

It should be noted that the increase in depreciation (following the revaluation of assets at fair value over the last four years) has significantly increased the annual depreciation and puts pressure on the operating surplus result.

# Asset Sustainability Ratio

 Measures if the Shire is replacing or renewing existing non-financial assets at the same rate that its overall asset stock is wearing out



Do we meet the target? N/A

# Shire Of East Pilbara Financial Graphs







# **11 DECEMBER 2020**

#### Shire Of East Pilbara Operating Revenue and Expenses

| Function, Sub-Function and<br>Department Name | Budget Annual<br>Revenue | Budget YTD<br>Revenue | Actual YTD<br>Revenue | Monthly Budget vs<br>Actual \$ Variance | Monthly Bud vs<br>Actual % Variance | Budget Annual<br>Expenditure | Budget YTD<br>Expenditure | Actual YTD<br>Expenditure | Monthly Budget vs<br>Actual \$ Variance | Monthly Bud vs<br>Actual % Variance |
|-----------------------------------------------|--------------------------|-----------------------|-----------------------|-----------------------------------------|-------------------------------------|------------------------------|---------------------------|---------------------------|-----------------------------------------|----------