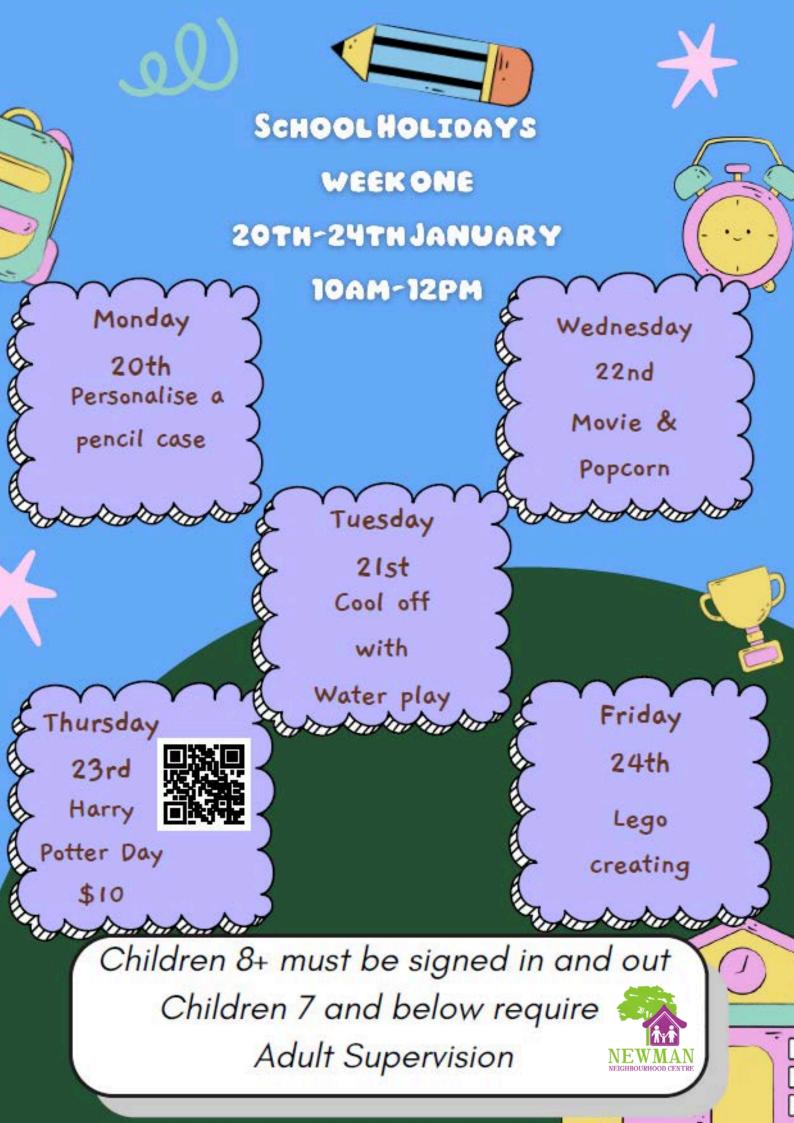

## December School Holiday Activities

IOAM-IZPM

Children aged under 8 must be supervised by and adult Children aged 8+ must be signed in and out All activities are Free

## JANUARY 2025

**THU 16** 

MON 13 - FRI 17

FRI 17

|     | YOUTH                                                | AGES 10 - 17 FREE<br>11 AM - 3:30 PM                      | AGES 10 - 17 FREE<br>11 AM - 3:30 PM                                  | AGES 10 - 17 FREE<br>11 AM - 3:30 PM         | AGES 10 - 17 FREE<br>11 AM - 3:30 PM                                                                                               | AGES 10 - 17 FREE<br>11 AM - 3:30 PM            |
|-----|------------------------------------------------------|-----------------------------------------------------------|-----------------------------------------------------------------------|----------------------------------------------|------------------------------------------------------------------------------------------------------------------------------------|-------------------------------------------------|
| 1   | CENTRE                                               | POOL DAY                                                  | MINI OLYMPICS                                                         | INFLATABLES<br>@ POOLS                       | SLIP & SLIDE                                                                                                                       | RISING STARS                                    |
|     | LIBRARY  Bookings Required (see back page for info)  |                                                           | AGES 5 - 10 FREE<br>2:30 PM - 4 PM<br>APRON<br>DESIGN<br>EXTRAVAGANZA |                                              | AGES 0 - 3 FREE<br>10:30 AM - 11:30 AM<br>MUSIC &<br>MOVEMENT<br>AGES 8 - 12 FREE<br>2:30 PM - 4 PM<br>MICRO:BIT<br>MAGIC IN STEM! | AGES 0 - 5 FREE<br>10 AM- 11:30 AM<br>STORYTIME |
| _   |                                                      |                                                           |                                                                       |                                              |                                                                                                                                    | - FRI 24                                        |
|     | LOCATION                                             | MON 20                                                    | TUE 21                                                                | WED 22                                       | THU 23                                                                                                                             | FRI 24                                          |
|     | YOUTH                                                | AGES 10 - 17 FREE<br>11 AM - 3:30 PM                      | AGES 10 - 17 FREE<br>11 AM - 3:30 PM                                  | AGES 10 - 17 FREE<br>11 AM - 3:30 PM         | AGES 10 - 17 FREE<br>11 AM - 3:30 PM                                                                                               | AGES 10 - 17 FREE<br>11 AM - 3:30 PM            |
|     | CENTRE                                               | POOL DAY                                                  | COOKING                                                               | DRUMMING                                     | KARAOKE DANCE<br>PARTY                                                                                                             | RISING STARS                                    |
|     |                                                      |                                                           | AGES 5 - 10 FREE<br>2:30 PM- 4 PM                                     |                                              | AGES 0 - 3 FREE<br>10:30 AM- 11:30 AM<br>MUSIC &                                                                                   | AGES 0 - 5 FREE<br>10 AM - 11:30 AM             |
|     | LIBRARY  Bookings Required (see back page for info)  |                                                           | POLYMER CLAY<br>FOR KIDS                                              |                                              | MOVEMENT AGES 8 - 12 FREE 2:30 - 4 PM  STEM EXPLORERS ADVENTURE!                                                                   | STORYTIME                                       |
|     |                                                      | AGES 1 - 10 \$4.80<br>10 AM - 12 PM                       | AGES 1 - 10 \$4.80<br>10 AM - 12 PM                                   | AGES 1 - 10 \$4.80<br>10 AM - 12 PM          | AGES 1 - 10 \$4.80<br>10 AM - 12 PM                                                                                                |                                                 |
|     | RECREATION CENTRE Under 10's require                 | TOTE BAG<br>PAINTING<br>AGES 8 - 13 \$4.80<br>1 PM - 2 PM | GALAXY JARS  AGES 8 - 13 \$4.80 1 PM- 2 PM                            | SALT PAINTING  AGES 8 - 13 \$4.80 1 PM- 2 PM | PAPER TUBE<br>TELESCOPE<br>AGES 8 - 13 \$4.80<br>1 PM - 2 PM                                                                       |                                                 |
|     | parent supervision                                   | BASKETBALL ALL AGES FREE                                  | DODGEBALL ALL AGES FREE                                               | NETBALL ALL AGES FREE                        | SOCCER ALL AGES \$10                                                                                                               | ALL AGES FREE                                   |
|     | NEWMAN<br>NEIGHBOURHOOD                              | 10 AM - 12 PM                                             | 10 AM - 12 PM                                                         | 10 AM - 12 PM                                | 10 AM - 12 PM                                                                                                                      | 10 AM - 12 PM                                   |
|     | HOUSE Children under 8 require guardian supervision. | PERSONALISE A PENCIL CASE                                 | COOL OFF WITH<br>WATER PLAY                                           | MOVIE & POPCORN                              | HARRY POTTER<br>DAY                                                                                                                | LEGO CREATING                                   |
| > ` | Over 8 must sign in<br>& out.                        |                                                           |                                                                       |                                              | Bookings Required (see back page for info)                                                                                         |                                                 |