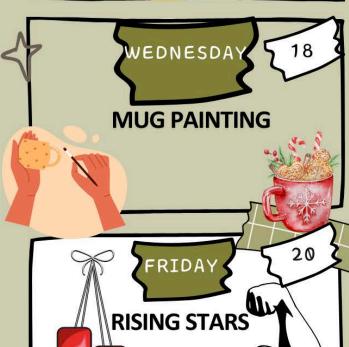

#### DECEMBER 2024

MON 16 - FRI 13

| LOCATION                                                                                             | MON 16                                                       | TUE 17                                                           | WED 18                                               | THU 19                                                   | FRI 20                                               |
|------------------------------------------------------------------------------------------------------|--------------------------------------------------------------|------------------------------------------------------------------|------------------------------------------------------|----------------------------------------------------------|------------------------------------------------------|
| YOUTH<br>CENTRE                                                                                      | AGES 10 - 17 FREE<br>11 AM - 3:30 PM<br>POOL DAY             | AGES 10 - 17 FREE<br>11 AM - 3:30 PM<br>CHRISTMAS<br>CARD MAKING | AGES 10 - 17 FREE<br>11 AM - 3:30 PM<br>MUG PAINTING | AGES 10 - 17 FREE<br>11 AM - 3:30 PM<br>COOKIE<br>MAKING | AGES 10 - 17 FREE<br>11 AM - 3:30 PM<br>RISING STARS |
| NEWMAN NEIGHBOURHOOD HOUSE Children under 8 require guardian supervision. Over 8 must sign in & out. | ALL AGES FREE<br>10 AM - 12 PM<br>HOLIDAY SNACK<br>CREATIONS | ALL AGES FREE<br>10 AM - 12 PM<br>CHRISTMAS<br>MOVIE &<br>SNACKS | ALL AGES FREE<br>10 AM - 12 PM<br>LEGO               | ALL AGES FREE<br>10 AM - 12 PM<br>CHRISTMAS<br>CRAFT     |                                                      |