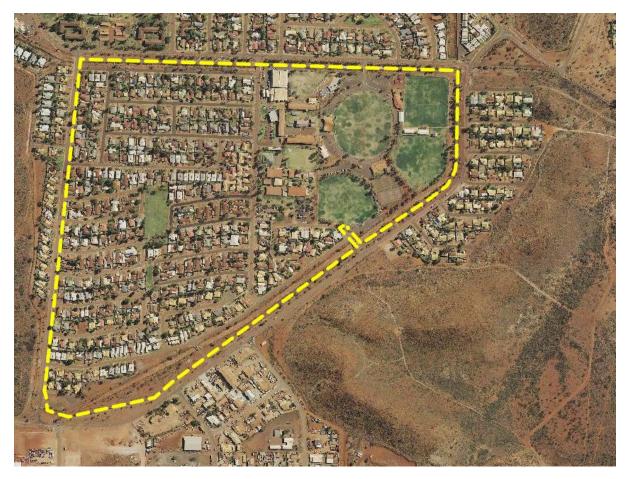

## **4KM COURSE**

4km run/walk will start at indicated flag on Goanna Oval and complete a ½ lap of the Oval first

- Continue from Goanna Oval and proceed to the Thulluna Crescent exit of the Oval
- Participants will then proceed from Thulluna Crescent turning right onto Welsh Drive
- Continue along the foot paths up Welsh Drive until you reach Forrest Ave, at Forrest ave turn right
- Continue along the foot path until you reach Fortescue Ave, turn right
- Continue down the foot path until you reach Welsh drive, turn right
- Follow the path until you reach Goanna Oval entrance, enter through the gate.

Complete another 1/2 lap of Goanna Oval to the start / finish banner.