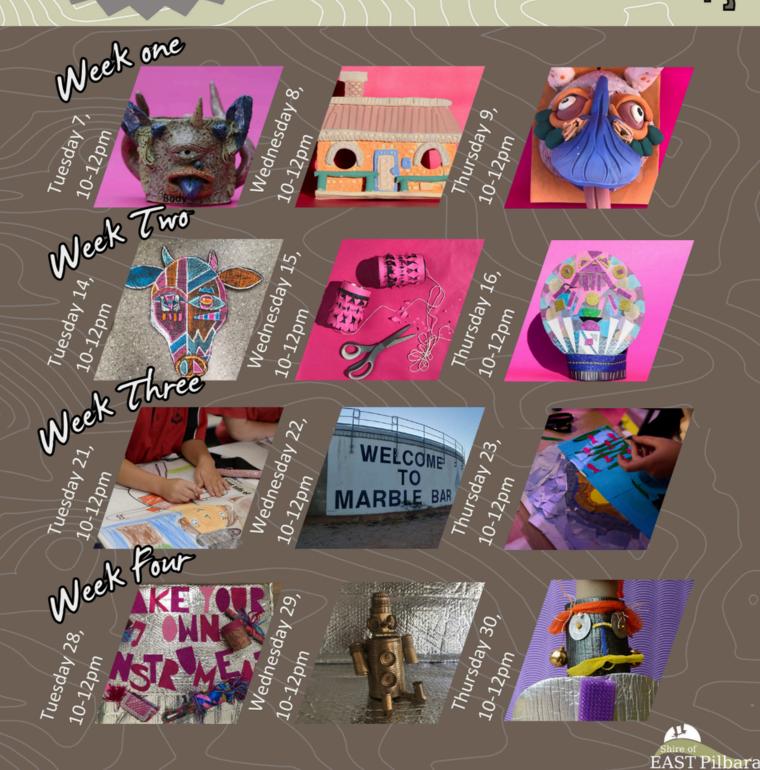

**MOVIE DAY** 

IMAGINATION DRAWING ACTIVITY

ORIGAMI

CREATIVE & HEALTHY FUN DAY TUESDAY

RAGE CAGE + WATER PLAY

Manuel

'Mannan

Marble Bar Rec Shed will be open 10am - 2pm from Tuesday to Thursday this January.

From 10am - 12pm each day youth can embark a different art project from ceramics, sculpture, drawing and more! Program