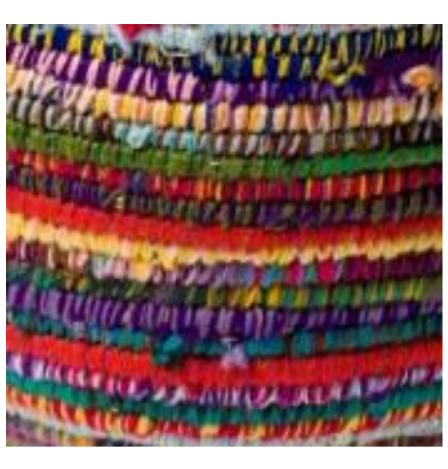

COLUMN GUARD
FINISH: SPINIFEX AND COTTON OR
SIMILIAR WATERPROOF MATERIAL
OUTERLAY
SUPPLIER: MARTU ARTISTS

FINAL COLOURS AND WEAVING
PATTERN TO BE COMPLETED ON
SITE IN COLLABORATION WITH
MARTU ARTISTS AND
COMMUNITY MEMBERS