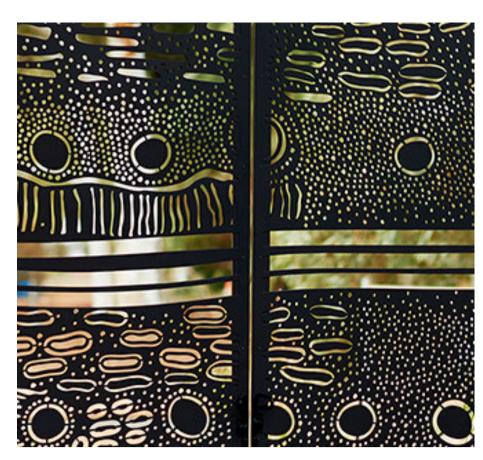

## INDICATIVE MATERIAL PALLETTE

LOCALLY SOURCED BOULDERS FOR SEATING 450MM HIGH WITH FLAT TOP

PERFORATED SHADE
FINISH: ANODISED (FINISH SELCTIONS INDICATED BELOW)
SUPPLIER: PERFMET, LOCKER GROUP OR SIMILIAR
FOR THE PERFORATED SHEET
ANODISERS WA FOR THE FINISH OF THE SHEET
ARTWORK: MARTU ARTISTS

EXTENT OF PERFORATION DESIGN TO BE CONFIRMED IN COLLABORATION WITH MARTU ARTISTS AND PROVIDED FOR SIGNOFF TO SHIRE OF EAST PILBARA

STEEL TO ALL MAIN STRUCTURAL ELEMENTS
FINISH: HOT DIPPED GALVANISED
SUPPLIER: MIDALIA STEEL