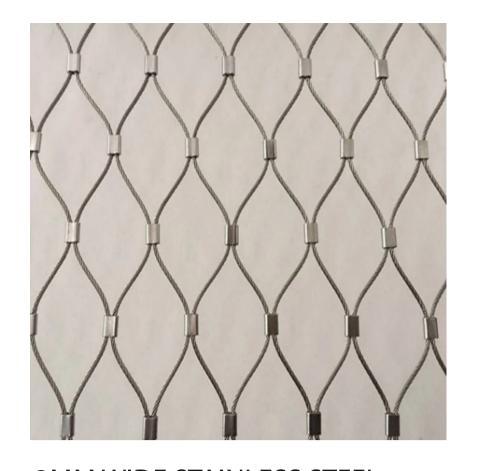

INSITU CONCRETE TO ALL PAD FOOTINGS

2MM WIDE STAINLESS STEEL
CABLE MESH 100MM DIAMOND
PATTERN PROVIDE SS FERRULES
TO JOIN LENGTHS TOGETHER
(SIDE BY SIDE) ALL WIRE MESH TO
BE FIXED TO BOTTOM, SIDES AND
TOP OF FRAME