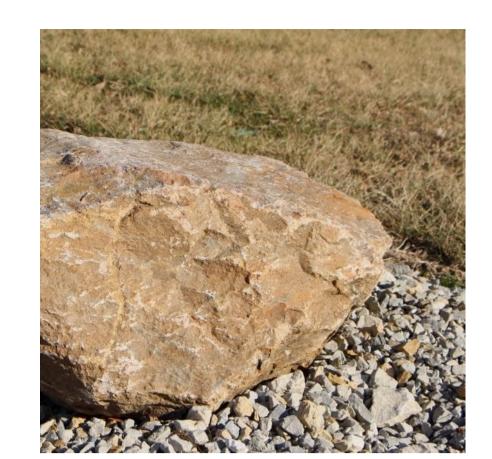

## INDICATIVE MATERIAL PALLETTE

LOCALLY SOURCED BOULDERS FOR SEATING 450MM HIGH WITH FLAT TOP

PERFORATED SHADE
FINISH: ANODISED (FINISH SELCTIONS INDICATED BELOW)
SUPPLIER: PERFMET, LOCKER GROUP OR SIMILIAR
FOR THE PERFORATED SHEET
ANODISERS WA FOR THE FINISH OF THE SHEET
ARTWORK: MARTU ARTISTS