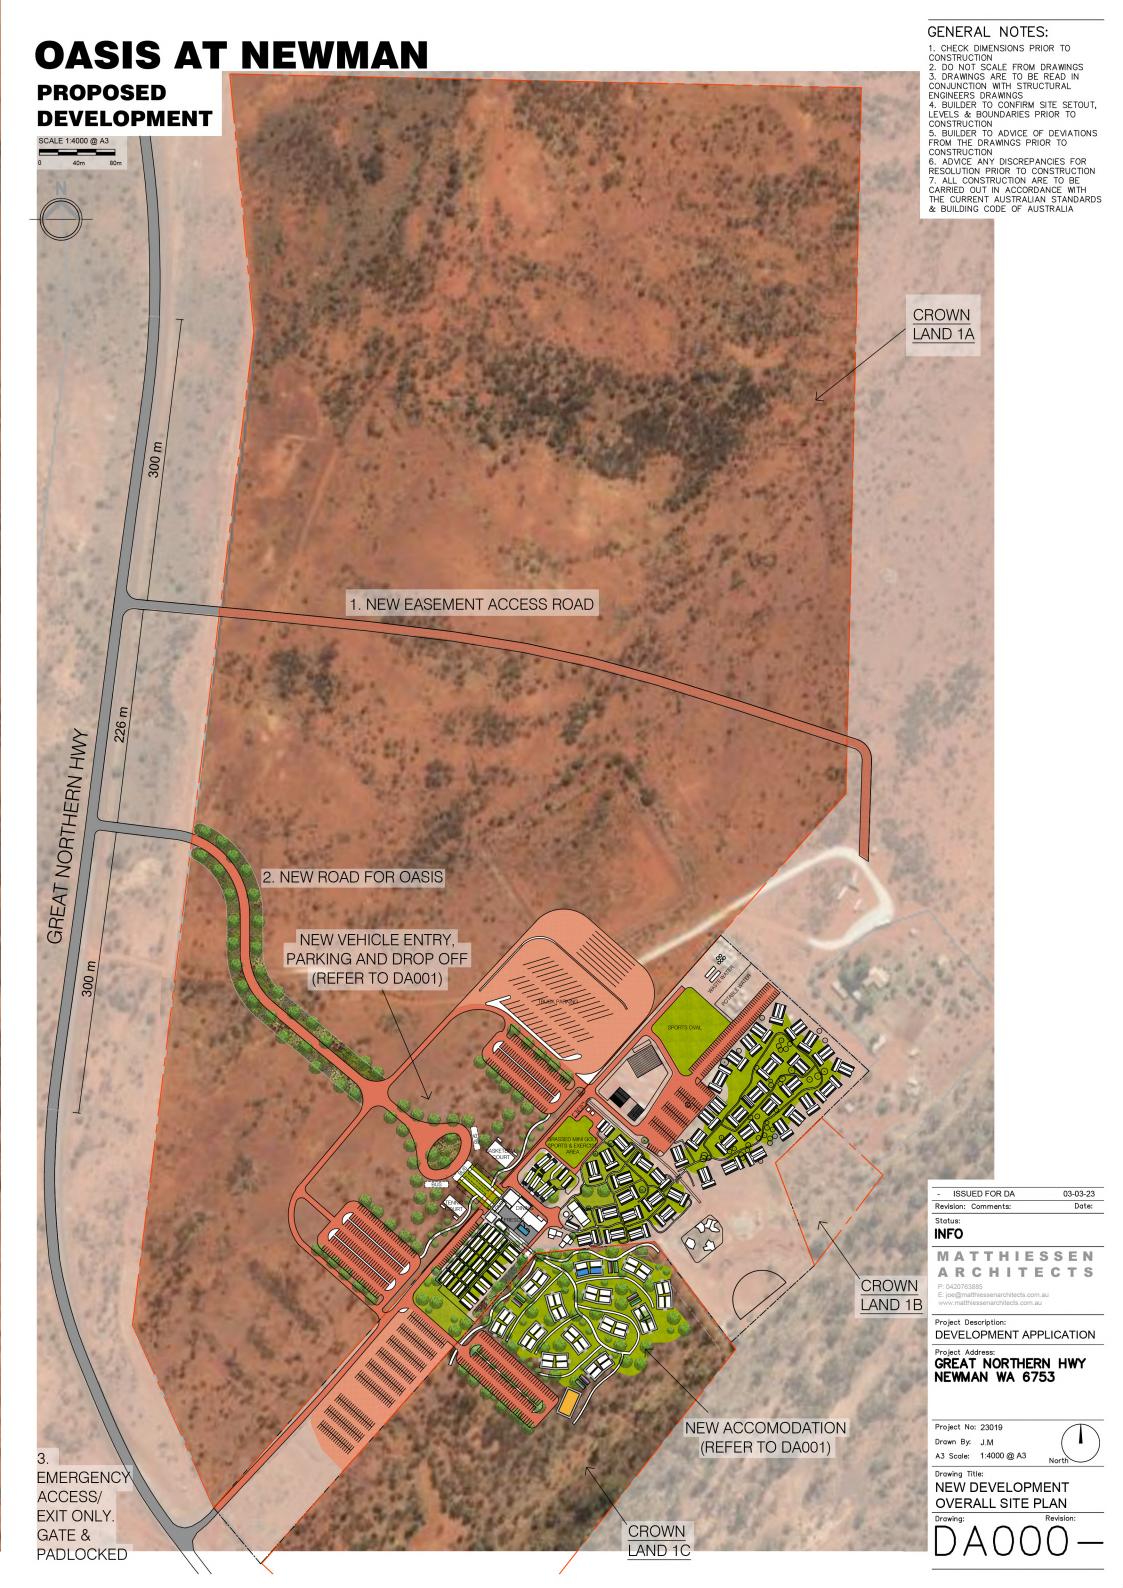

# **OASIS AT NEWMAN**

### GENERAL NOTES:

- GENERAL NOTES:

  1. CHECK DIMENSIONS PRIOR TO CONSTRUCTION
  2. DO NOT SCALE FROM DRAWINGS
  3. DRAWINGS ARE TO BE READ IN CONJUNCTION WITH STRUCTURAL ENGINEERS DRAWINGS
  4. BUILDER TO CONFIRM SITE SETOUT, LEVELS & BOUNDARIES PRIOR TO CONSTRUCTION
  5. BUILDER TO ADVICE OF DEVIATIONS FROM THE DRAWINGS PRIOR TO CONSTRUCTION
  6. ADVICE ANY DISCREPANCIES FOR RESOLUTION PRIOR TO CONSTRUCTION
  7. ALL CONSTRUCTION ARE TO BE CARRIED OUT IN ACCORDANCE WITH THE CURRENT AUSTRALIAN STANDARDS & BUILDING CODE OF AUSTRALIA & BUILDING CODE OF AUSTRALIA