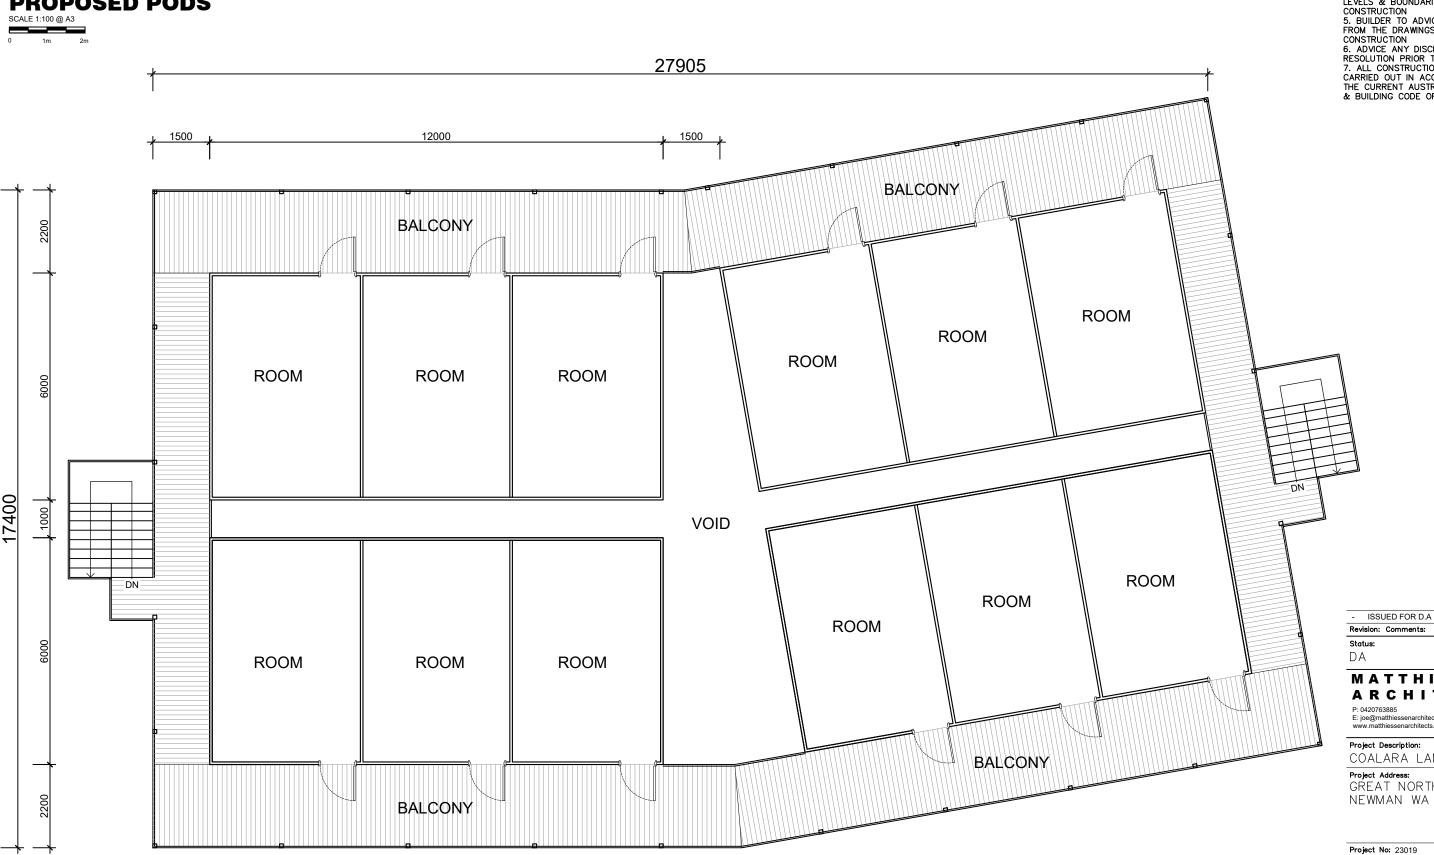

# PROPOSED PODS SCALE 1:100 @ A3

Project Description: COALARA LAND

Project Address: GREAT NORTHERN HWY NEWMAN WA 6753

Project No: 23019 Drawn By: J.M

A3 Scale: 1:100 @ A3

Drawing Title: DOUBLE STOREY PODS LAYOUT