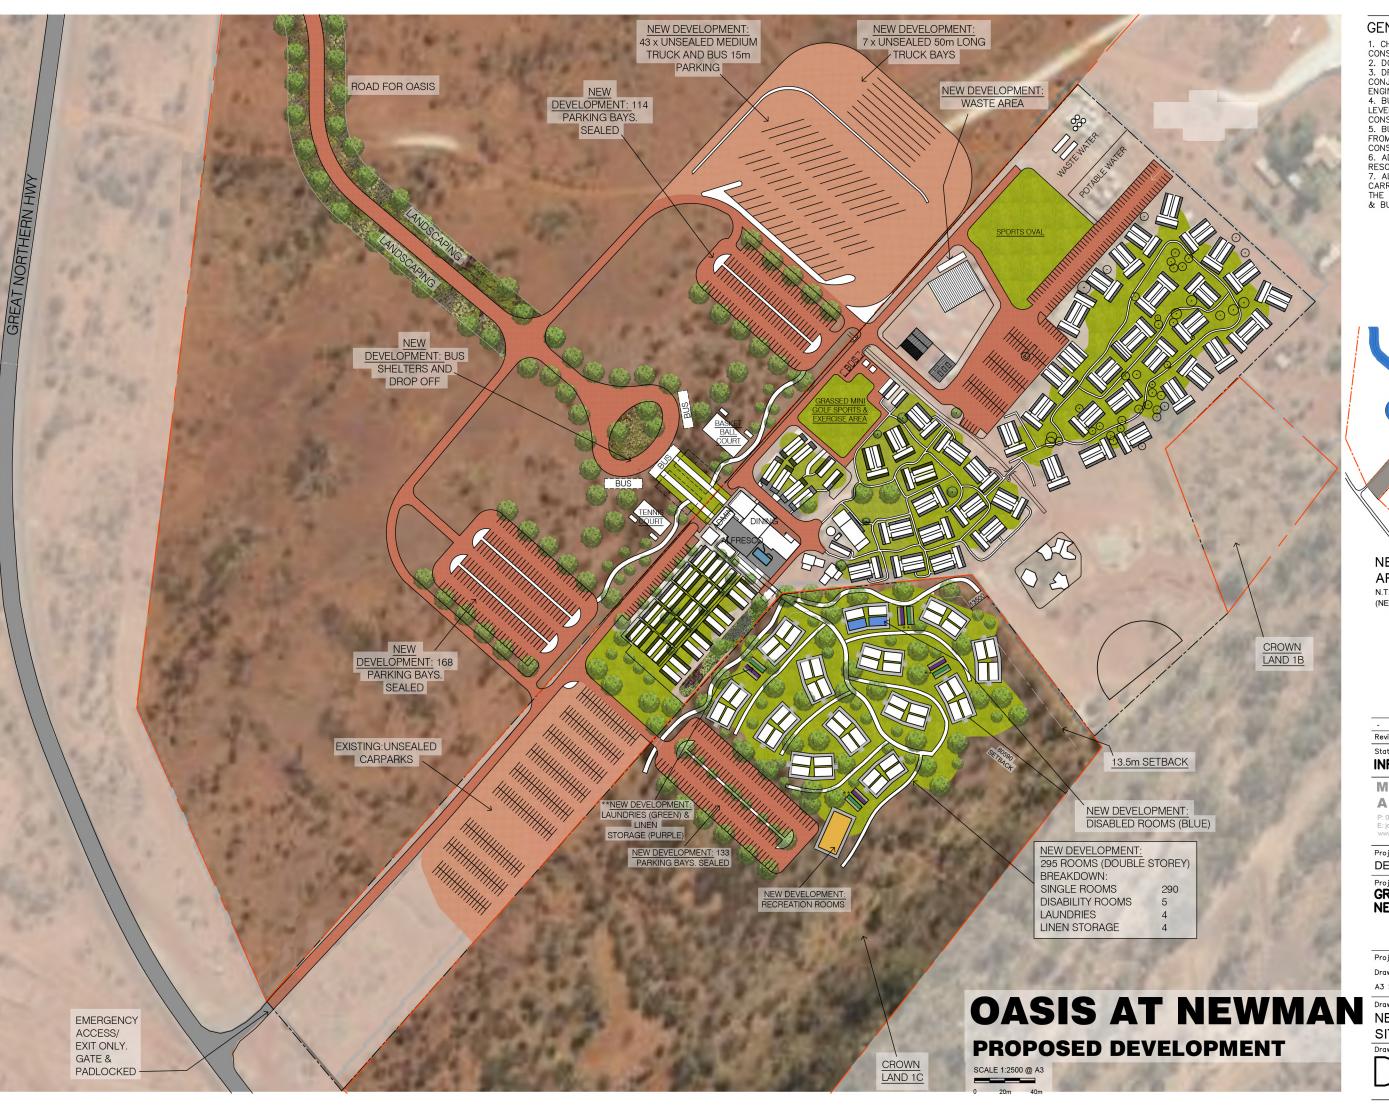

Drawing Title:

**NEW DEVELOPMENT** SITE PLAN

Project Description: COALARA LAND

Project Address: GREAT NORTHERN HWY NEWMAN WA 6753

Project No: 23019 Drawn By: J.M

A3 Scale: 1:100 @ A3

Drawing Title: DOUBLE STOREY PODS LAYOUT

### MATTHIESSEN ARCHITECTS

P: 0420763885

Project Description: COALARA LAND

Project Address:
GREAT NORTHERN HWY

NEWMAN WA 6753

Project No: 23019

Drawn By: J.M A3 Scale: 1:100 @ A3

Drawing Title: DOUBLE STOREY PODS CLUSTERED UPPER FLR

MATTHIESSEN ARCHITECTS P: 0420763885

03-03-23

Date:

Project Description: COALARA LAND

Project Address:
GREAT NORTHERN HWY NEWMAN WA 6753

Project No: 23019 Drawn By: J.M

A3 Scale: 1:100 @ A3

Drawing Title: DOUBLE STOREY PODS CLUSTERED GND FLR