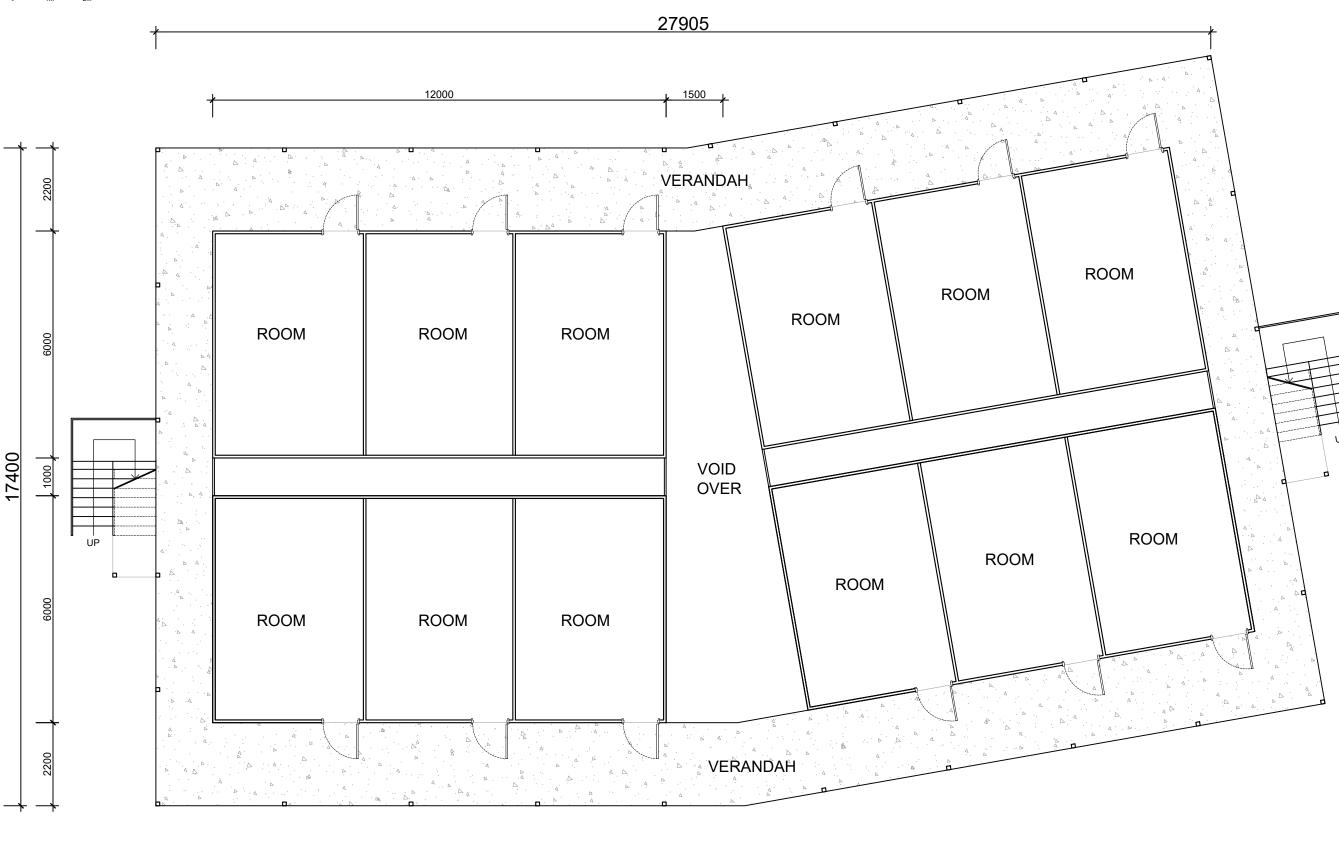

### **PROPOSED PODS**

30930

GENERAL NOTES:

GENERAL NOTES:

1. CHECK DIMENSIONS PRIOR TO CONSTRUCTION
2. DO NOT SCALE FROM DRAWINGS
3. DRAWINGS ARE TO BE READ IN CONJUNCTION WITH STRUCTURAL ENGINEERS DRAWINGS
4. BUILDER TO CONFIRM SITE SETOUT, LEVELS & BOUNDARIES PRIOR TO CONSTRUCTION
5. BUILDER TO ADVICE OF DEVIATIONS FROM THE DRAWINGS PRIOR TO CONSTRUCTION
6. ADVICE ANY DISCREPANCIES FOR RESOLUTION PRIOR TO CONSTRUCTION
7. ALL CONSTRUCTION ARE TO BE CARRIED OUT IN ACCORDANCE WITH THE CURRENT AUSTRALIAN STANDARDS & BUILDING CODE OF AUSTRALIA

MATTHIESSEN ARCHITECTS P: 0420763885

03-03-23

Date:

Project Description: COALARA LAND

Project Address:
GREAT NORTHERN HWY NEWMAN WA 6753

Project No: 23019 Drawn By: J.M

A3 Scale: 1:100 @ A3

Drawing Title: DOUBLE STOREY PODS CLUSTERED GND FLR