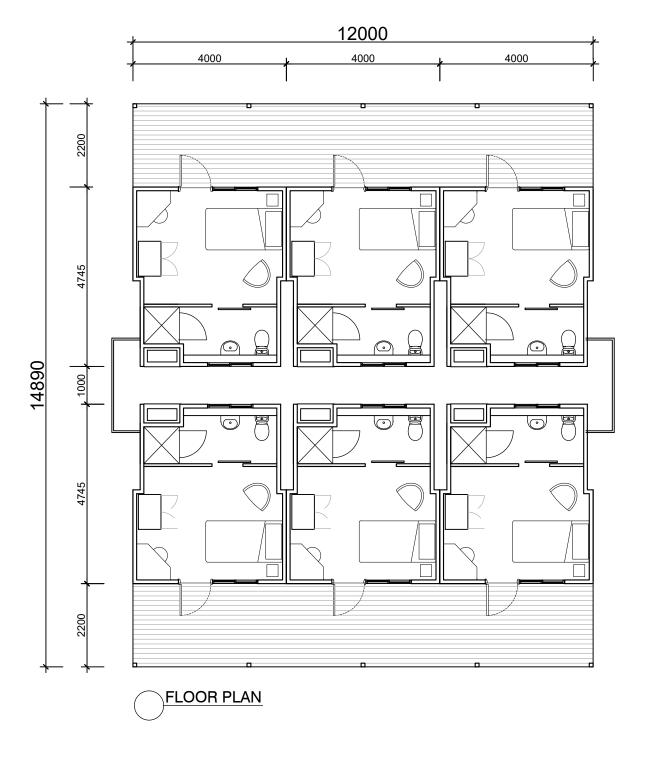

# PROPOSED PODS SCALE 1:100 @ A3

Project Description: COALARA LAND

Project Address: GREAT NORTHERN HWY NEWMAN WA 6753

Project No: 23019 Drawn By: J.M

A3 Scale: 1:100 @ A3

Drawing Title: DOUBLE STOREY PODS LAYOUT